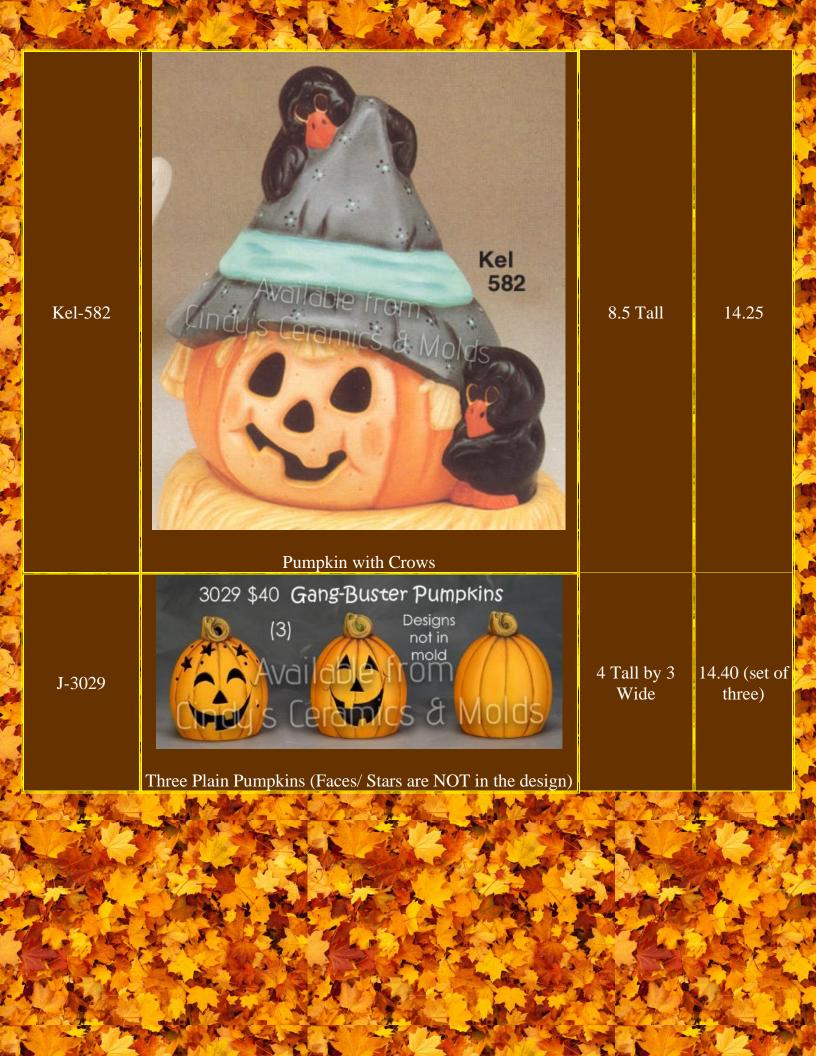

## Thanksgiving & Fall

| Item<br>Number        | Description                                                                                 | Size<br>(Inches)                                         | Bisque |
|-----------------------|---------------------------------------------------------------------------------------------|----------------------------------------------------------|--------|
| A-259                 | Available from  Available from  Available from  Azsa  Oak Leaf Dish (Bunny Sold Separately) | 8.75 Long                                                | 9.00   |
| A-404, 474A,<br>& 477 | Tall Fruit & Vegetable Tree (Can be lit)                                                    | 16 <sup>7</sup> /8 Tall by 8<br><sup>1</sup> /2 Diameter | 60.00  |