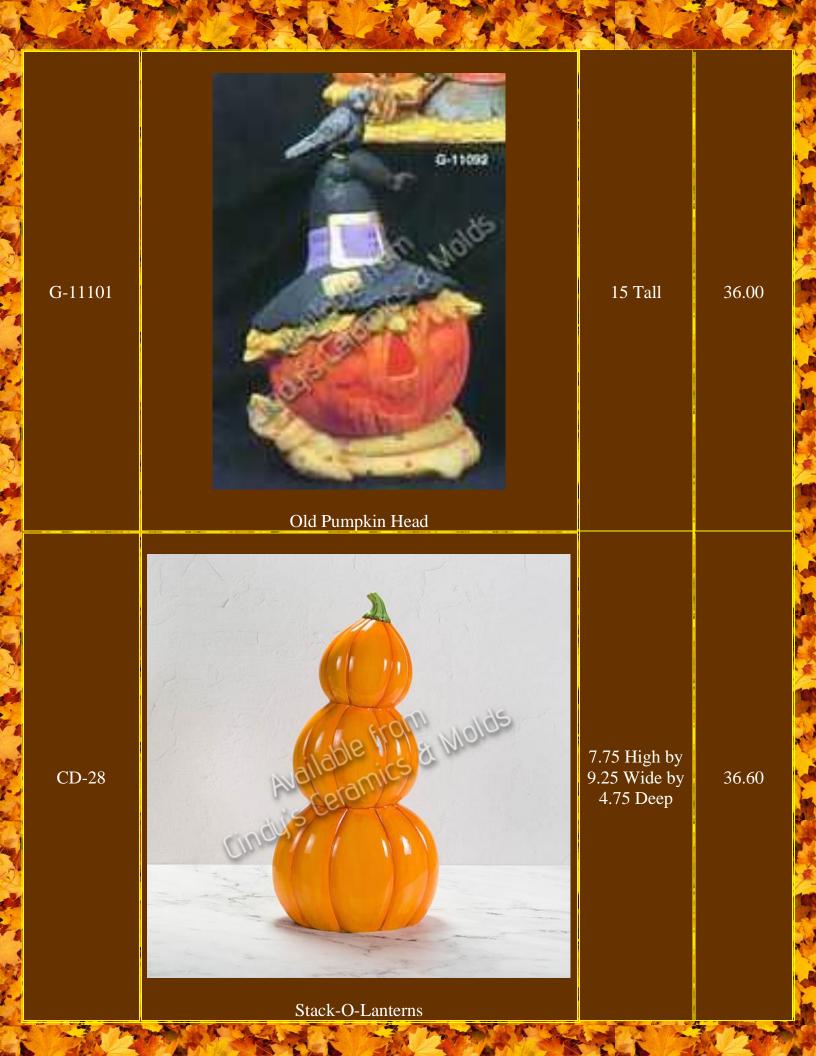

## Thanksgiving & Fall

| Item<br>Number        | Description                                                                                 | Size<br>(Inches)                                         | Bisque |
|-----------------------|---------------------------------------------------------------------------------------------|----------------------------------------------------------|--------|
| A-259                 | Available from  Available from  Available from  Azsa  Oak Leaf Dish (Bunny Sold Separately) | 8.75 Long                                                | 9.00   |
| A-404, 474A,<br>& 477 | Tall Fruit & Vegetable Tree (Can be lit)                                                    | 16 <sup>7</sup> /8 Tall by 8<br><sup>1</sup> /2 Diameter | 60.00  |