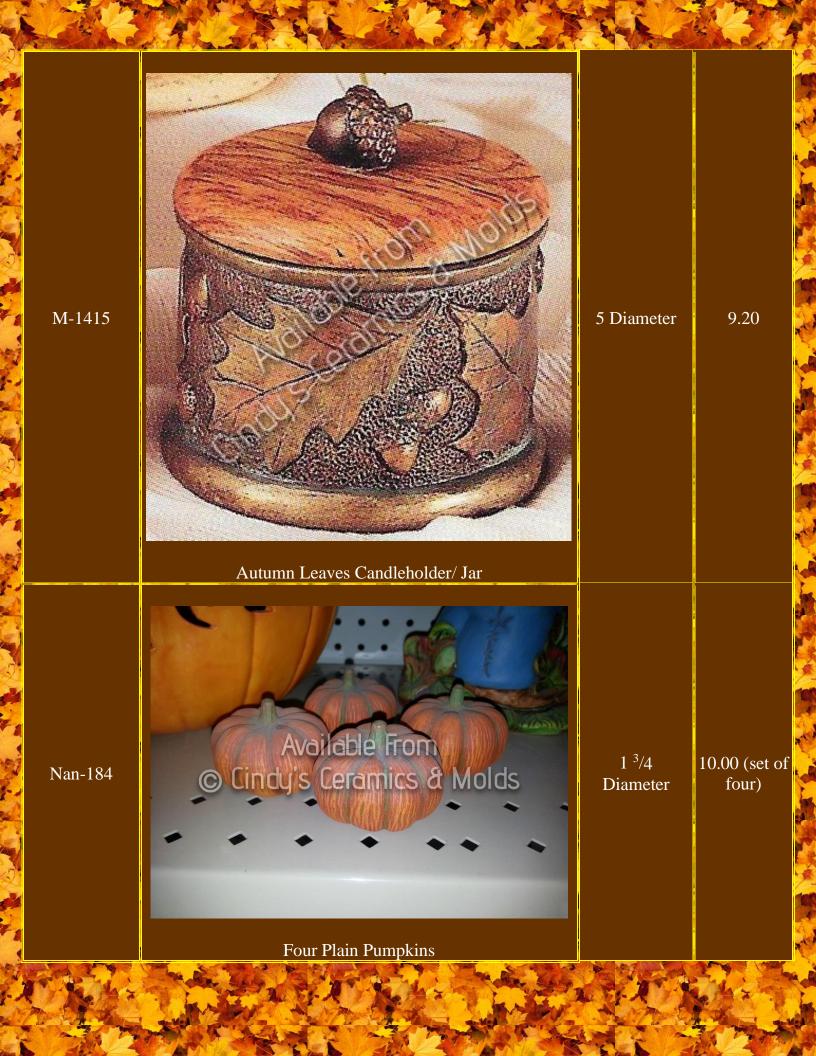

## Thanksgiving & Fall

| Item<br>Number        | Description                                                                                 | Size<br>(Inches)                                         | Bisque |
|-----------------------|---------------------------------------------------------------------------------------------|----------------------------------------------------------|--------|
| A-259                 | Available from  Available from  Available from  Azsa  Oak Leaf Dish (Bunny Sold Separately) | 8.75 Long                                                | 9.00   |
| A-404, 474A,<br>& 477 | Tall Fruit & Vegetable Tree (Can be lit)                                                    | 16 <sup>7</sup> /8 Tall by 8<br><sup>1</sup> /2 Diameter | 60.00  |