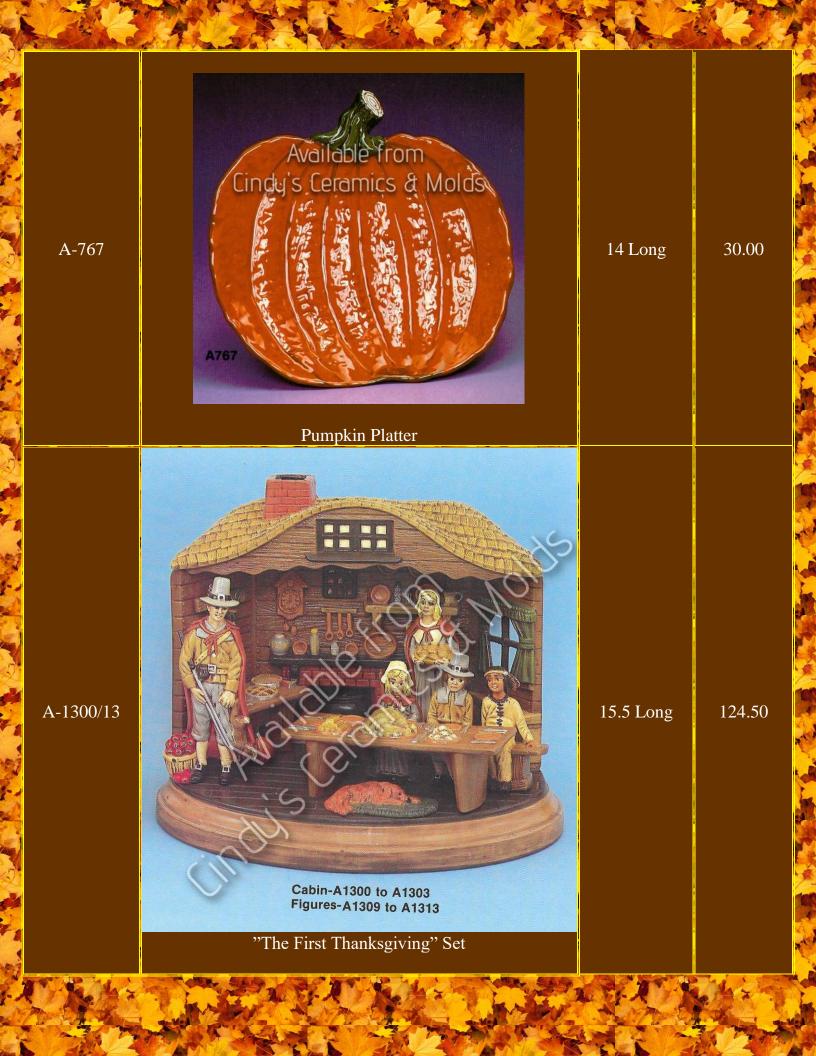

## Thanksgiving & Fall

| Item<br>Number        | Description                                                                                 | Size<br>(Inches)                                         | Bisque |
|-----------------------|---------------------------------------------------------------------------------------------|----------------------------------------------------------|--------|
| A-259                 | Available from  Available from  Available from  Azsa  Oak Leaf Dish (Bunny Sold Separately) | 8.75 Long                                                | 9.00   |
| A-404, 474A,<br>& 477 | Tall Fruit & Vegetable Tree (Can be lit)                                                    | 16 <sup>7</sup> /8 Tall by 8<br><sup>1</sup> /2 Diameter | 60.00  |