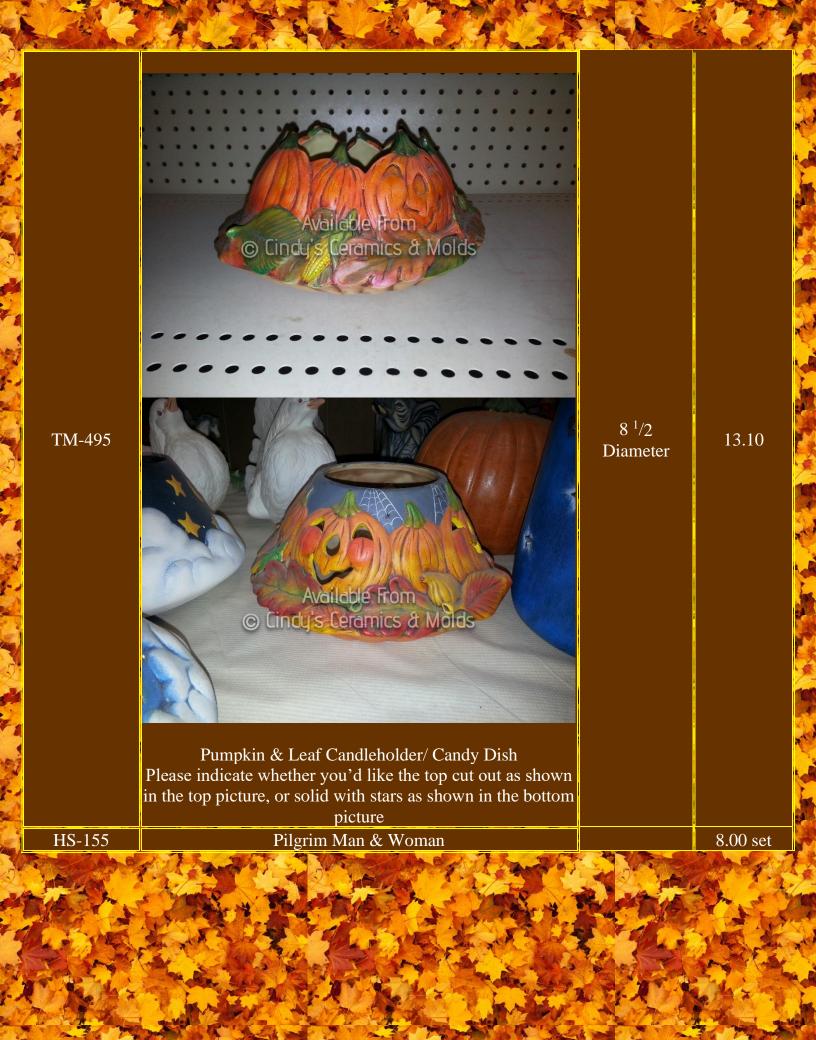

## Thanksgiving & Fall

| Item<br>Number        | Description                                                                                 | Size<br>(Inches)                                         | Bisque |
|-----------------------|---------------------------------------------------------------------------------------------|----------------------------------------------------------|--------|
| A-259                 | Available from  Available from  Available from  Azsa  Oak Leaf Dish (Bunny Sold Separately) | 8.75 Long                                                | 9.00   |
| A-404, 474A,<br>& 477 | Tall Fruit & Vegetable Tree (Can be lit)                                                    | 16 <sup>7</sup> /8 Tall by 8<br><sup>1</sup> /2 Diameter | 60.00  |