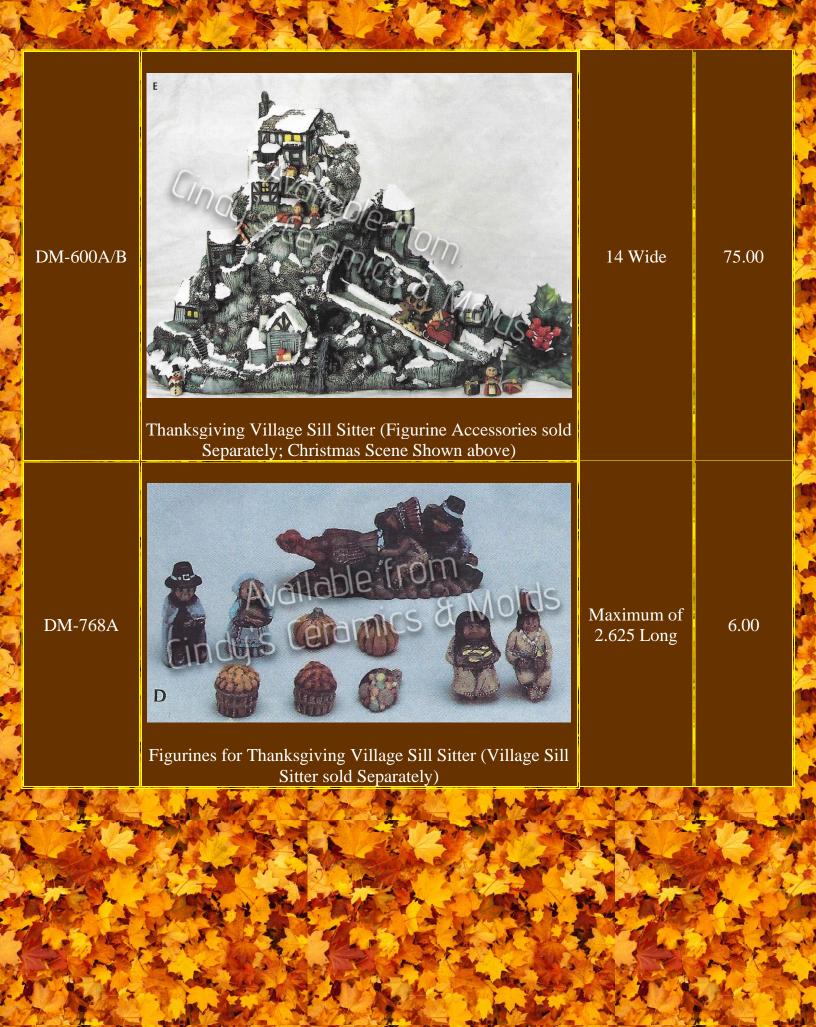

## Thanksgiving & Fall

| Item<br>Number        | Description                                                                                 | Size<br>(Inches)                                         | Bisque |
|-----------------------|---------------------------------------------------------------------------------------------|----------------------------------------------------------|--------|
| A-259                 | Available from  Available from  Available from  Azsa  Oak Leaf Dish (Bunny Sold Separately) | 8.75 Long                                                | 9.00   |
| A-404, 474A,<br>& 477 | Tall Fruit & Vegetable Tree (Can be lit)                                                    | 16 <sup>7</sup> /8 Tall by 8<br><sup>1</sup> /2 Diameter | 60.00  |