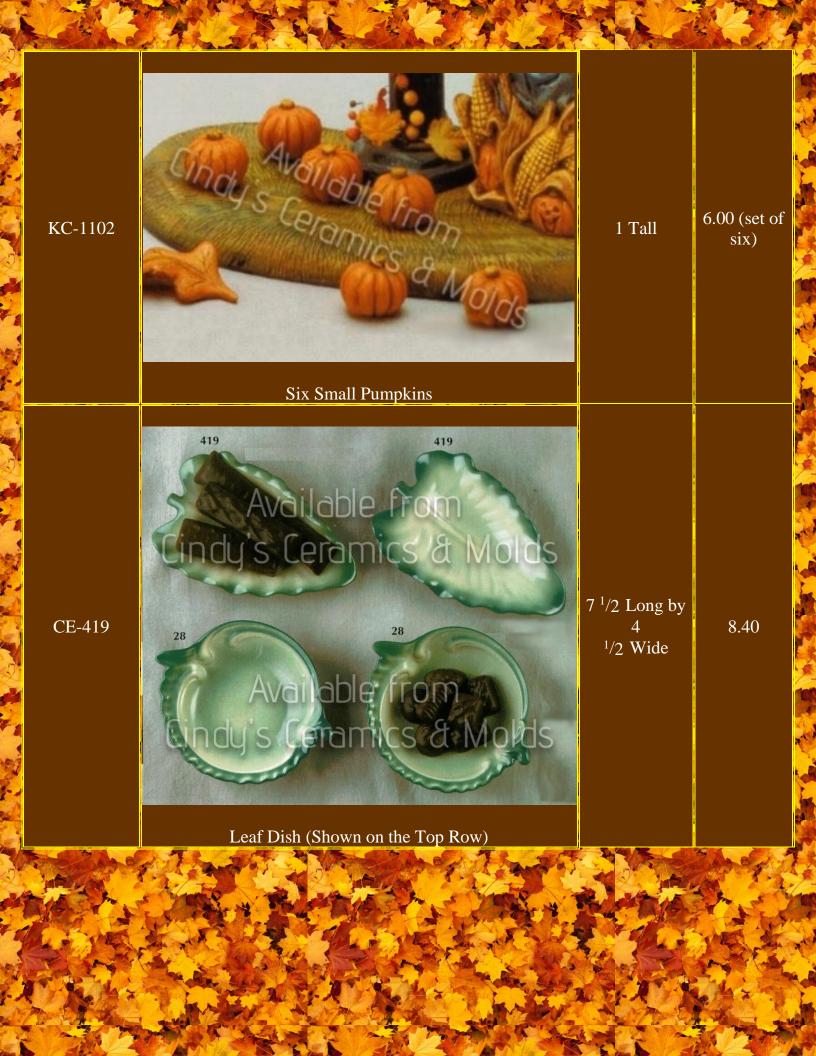

## Thanksgiving & Fall

| Item<br>Number        | Description                                                                                 | Size<br>(Inches)                                         | Bisque |
|-----------------------|---------------------------------------------------------------------------------------------|----------------------------------------------------------|--------|
| A-259                 | Available from  Available from  Available from  Azsa  Oak Leaf Dish (Bunny Sold Separately) | 8.75 Long                                                | 9.00   |
| A-404, 474A,<br>& 477 | Tall Fruit & Vegetable Tree (Can be lit)                                                    | 16 <sup>7</sup> /8 Tall by 8<br><sup>1</sup> /2 Diameter | 60.00  |