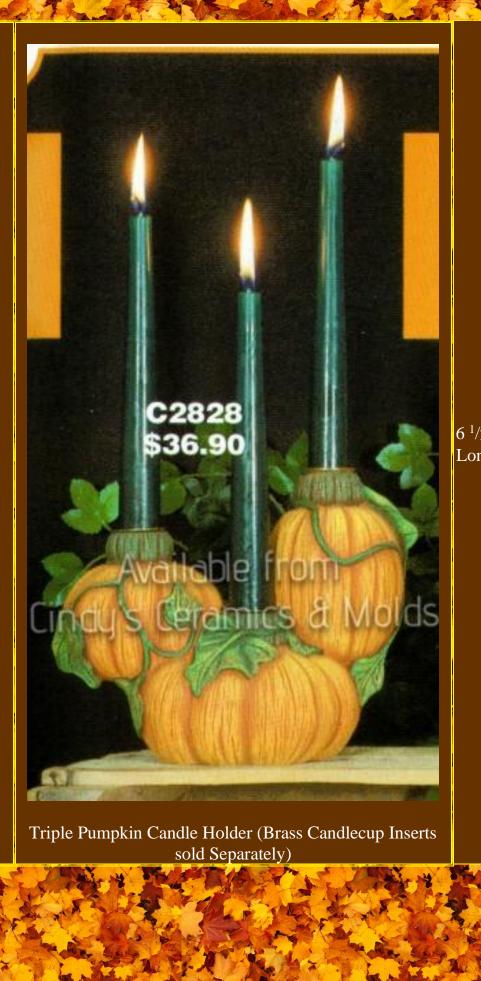

## Thanksgiving & Fall

| Item<br>Number        | Description                                                                                 | Size<br>(Inches)                                         | Bisque |
|-----------------------|---------------------------------------------------------------------------------------------|----------------------------------------------------------|--------|
| A-259                 | Available from  Available from  Available from  Azsa  Oak Leaf Dish (Bunny Sold Separately) | 8.75 Long                                                | 9.00   |
| A-404, 474A,<br>& 477 | Tall Fruit & Vegetable Tree (Can be lit)                                                    | 16 <sup>7</sup> /8 Tall by 8<br><sup>1</sup> /2 Diameter | 60.00  |