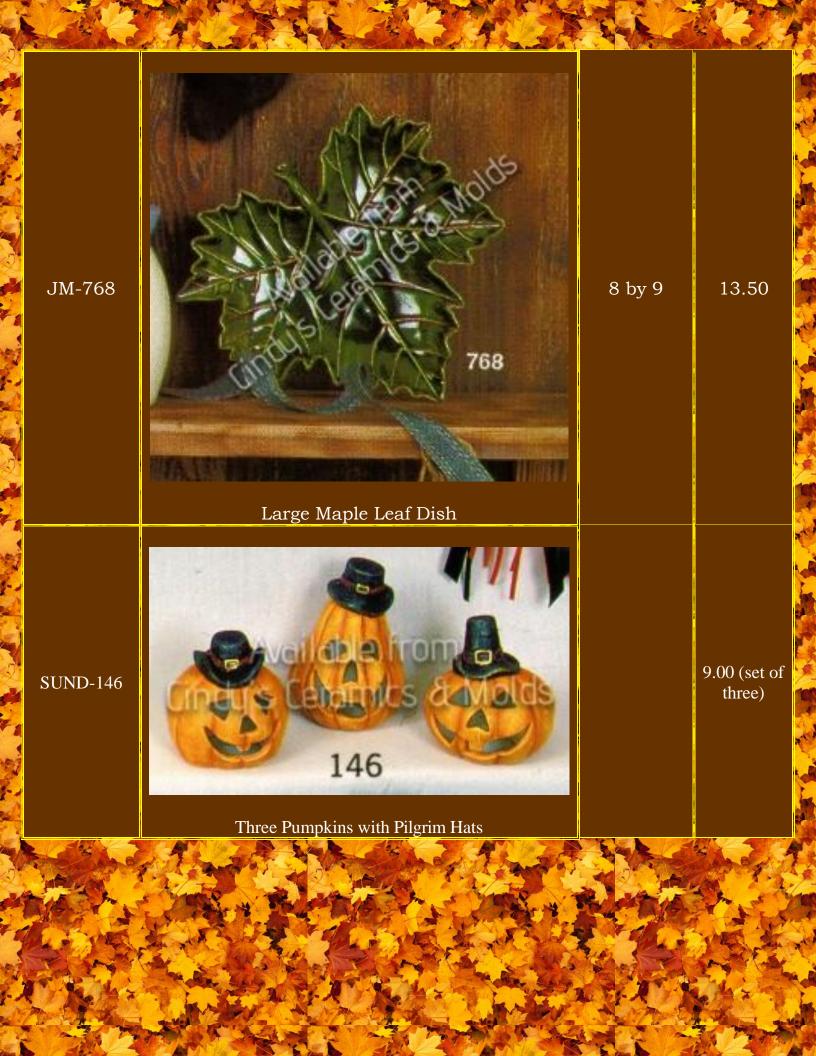

## Thanksgiving & Fall

| Item<br>Number        | Description                                                                                 | Size<br>(Inches)                                         | Bisque |
|-----------------------|---------------------------------------------------------------------------------------------|----------------------------------------------------------|--------|
| A-259                 | Available from  Available from  Available from  Azsa  Oak Leaf Dish (Bunny Sold Separately) | 8.75 Long                                                | 9.00   |
| A-404, 474A,<br>& 477 | Tall Fruit & Vegetable Tree (Can be lit)                                                    | 16 <sup>7</sup> /8 Tall by 8<br><sup>1</sup> /2 Diameter | 60.00  |