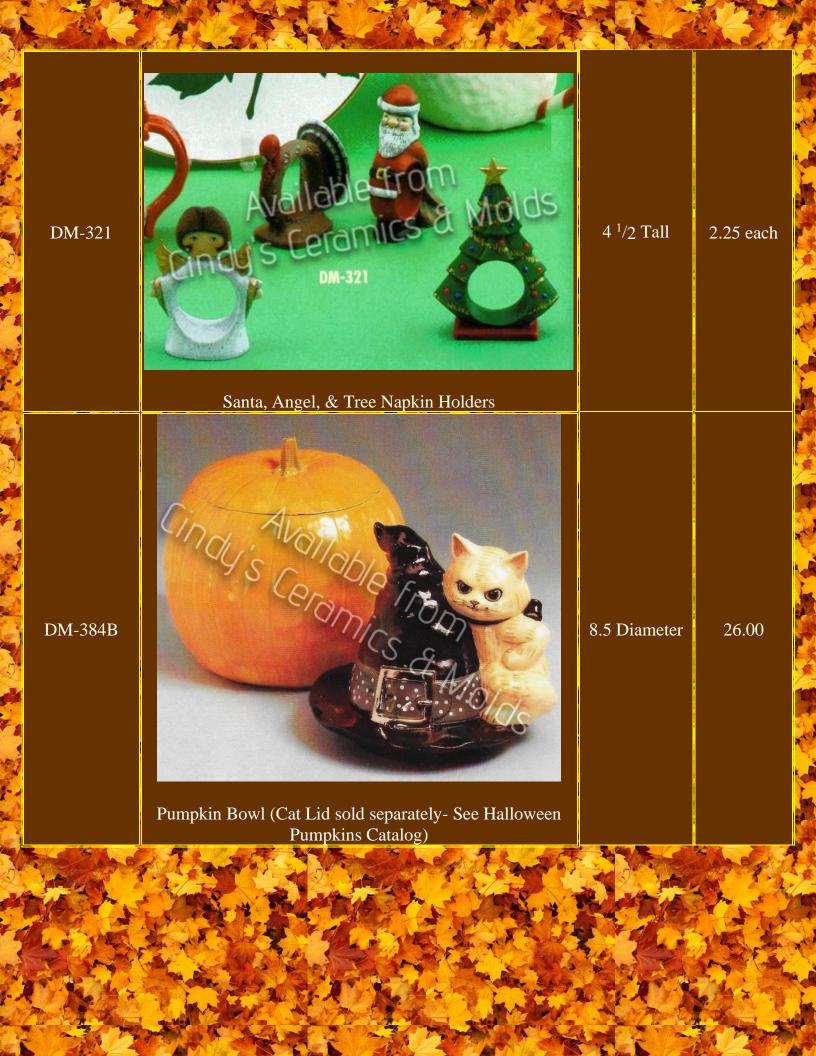

## Thanksgiving & Fall

| Item<br>Number        | Description                                                                                 | Size<br>(Inches)                                         | Bisque |
|-----------------------|---------------------------------------------------------------------------------------------|----------------------------------------------------------|--------|
| A-259                 | Available from  Available from  Available from  Azsa  Oak Leaf Dish (Bunny Sold Separately) | 8.75 Long                                                | 9.00   |
| A-404, 474A,<br>& 477 | Tall Fruit & Vegetable Tree (Can be lit)                                                    | 16 <sup>7</sup> /8 Tall by 8<br><sup>1</sup> /2 Diameter | 60.00  |