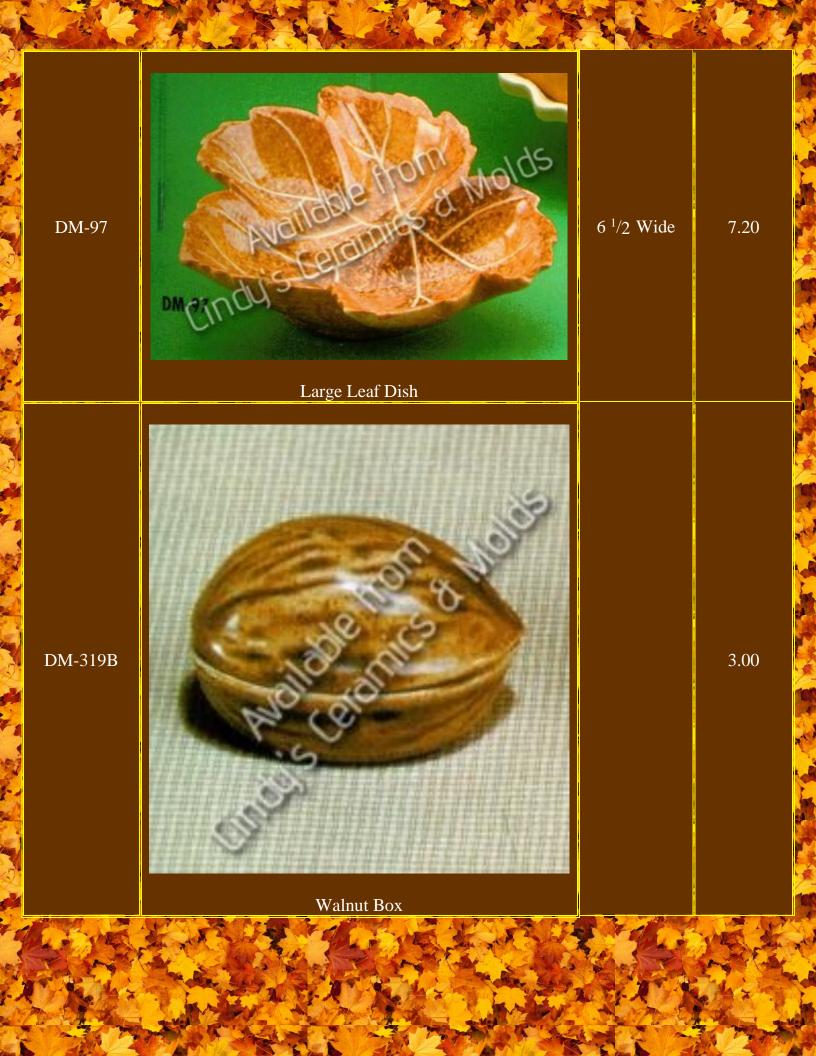

## Thanksgiving & Fall

| Item<br>Number        | Description                                                                                 | Size<br>(Inches)                                         | Bisque |
|-----------------------|---------------------------------------------------------------------------------------------|----------------------------------------------------------|--------|
| A-259                 | Available from  Available from  Available from  Azsa  Oak Leaf Dish (Bunny Sold Separately) | 8.75 Long                                                | 9.00   |
| A-404, 474A,<br>& 477 | Tall Fruit & Vegetable Tree (Can be lit)                                                    | 16 <sup>7</sup> /8 Tall by 8<br><sup>1</sup> /2 Diameter | 60.00  |