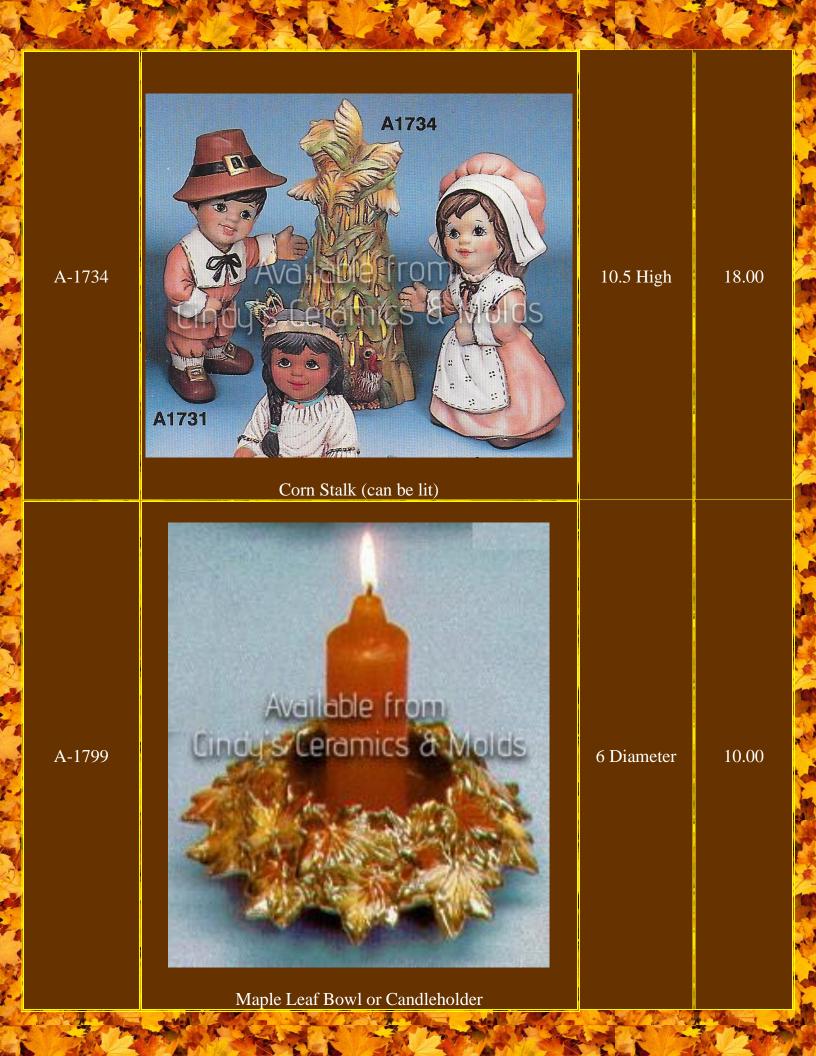

## Thanksgiving & Fall

| Item<br>Number        | Description                                                                                 | Size<br>(Inches)                                         | Bisque |
|-----------------------|---------------------------------------------------------------------------------------------|----------------------------------------------------------|--------|
| A-259                 | Available from  Available from  Available from  Azsa  Oak Leaf Dish (Bunny Sold Separately) | 8.75 Long                                                | 9.00   |
| A-404, 474A,<br>& 477 | Tall Fruit & Vegetable Tree (Can be lit)                                                    | 16 <sup>7</sup> /8 Tall by 8<br><sup>1</sup> /2 Diameter | 60.00  |