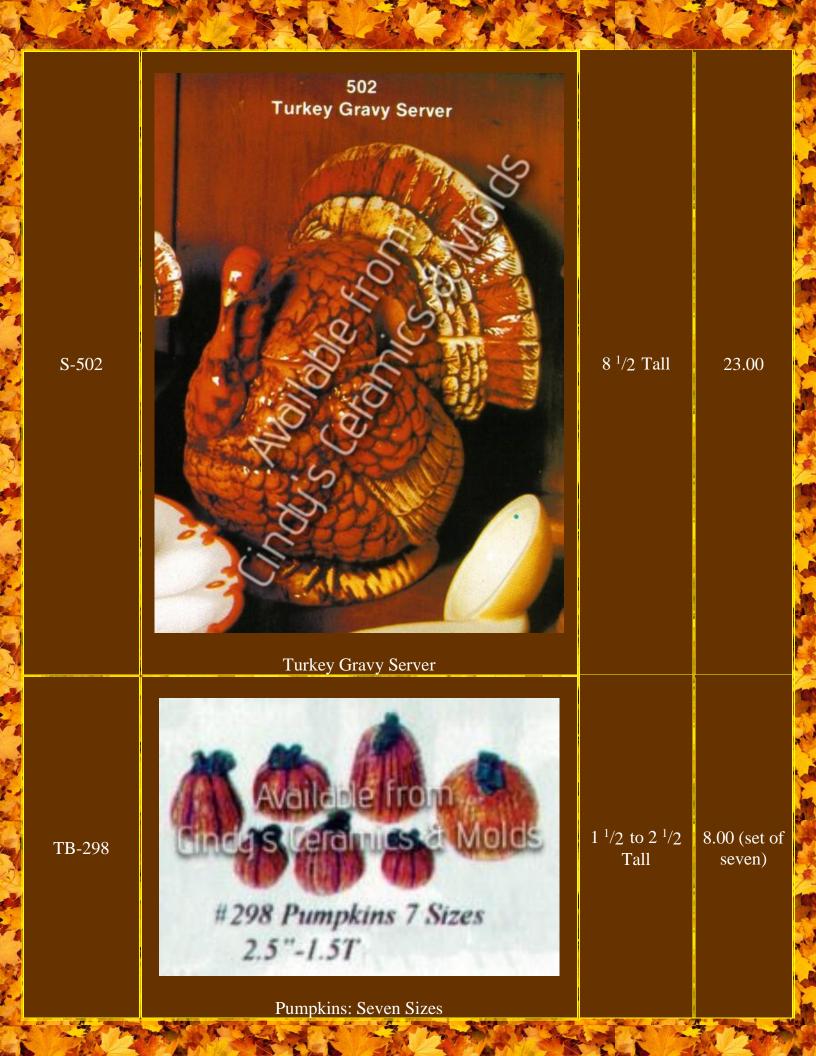

## Thanksgiving & Fall

| Item<br>Number        | Description                                                                                 | Size<br>(Inches)                                         | Bisque |
|-----------------------|---------------------------------------------------------------------------------------------|----------------------------------------------------------|--------|
| A-259                 | Available from  Available from  Available from  Azsa  Oak Leaf Dish (Bunny Sold Separately) | 8.75 Long                                                | 9.00   |
| A-404, 474A,<br>& 477 | Tall Fruit & Vegetable Tree (Can be lit)                                                    | 16 <sup>7</sup> /8 Tall by 8<br><sup>1</sup> /2 Diameter | 60.00  |