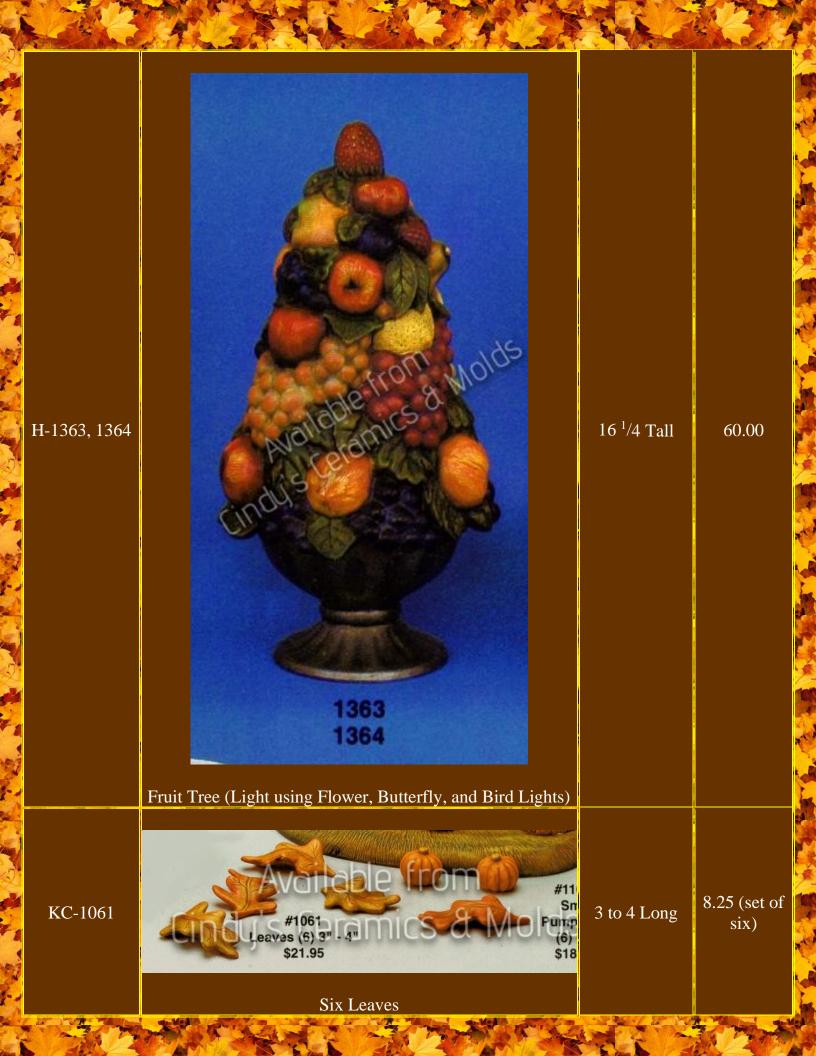

## Thanksgiving & Fall

| Item<br>Number        | Description                                                                                 | Size<br>(Inches)                                         | Bisque |
|-----------------------|---------------------------------------------------------------------------------------------|----------------------------------------------------------|--------|
| A-259                 | Available from  Available from  Available from  Azsa  Oak Leaf Dish (Bunny Sold Separately) | 8.75 Long                                                | 9.00   |
| A-404, 474A,<br>& 477 | Tall Fruit & Vegetable Tree (Can be lit)                                                    | 16 <sup>7</sup> /8 Tall by 8<br><sup>1</sup> /2 Diameter | 60.00  |