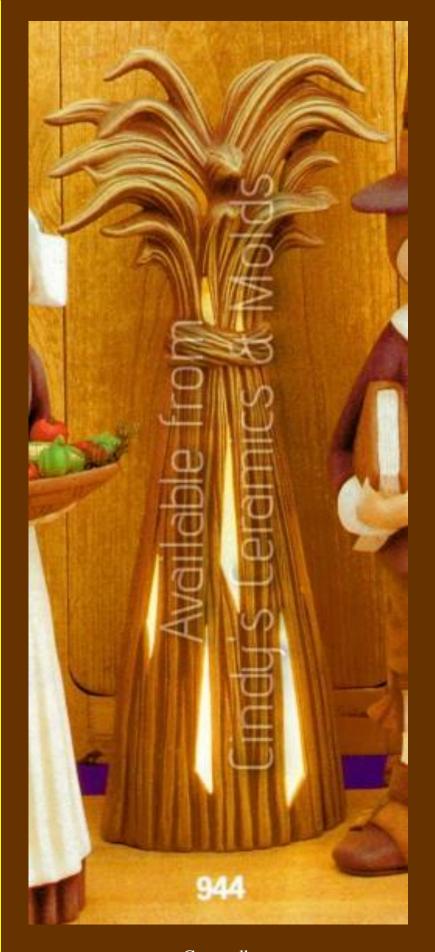

STATE OF THE PARTY OF THE PARTY

J-944

16 Tall

25.20

Cornstalk

 $13^{1}/2$  Tall by 11 <sup>1</sup>/4 Wide J-3022 43.50 by 7 Deep Large Plain Pumpkin (many designs available for cut-out at additional expense depending upon complexity) 3 High by 2 <sup>1</sup>/4 5.60 (set of Wide by  $1^{1/2}$ C-2831 two) Deep C2831 (2) Two Pumpkin Napkin Rings