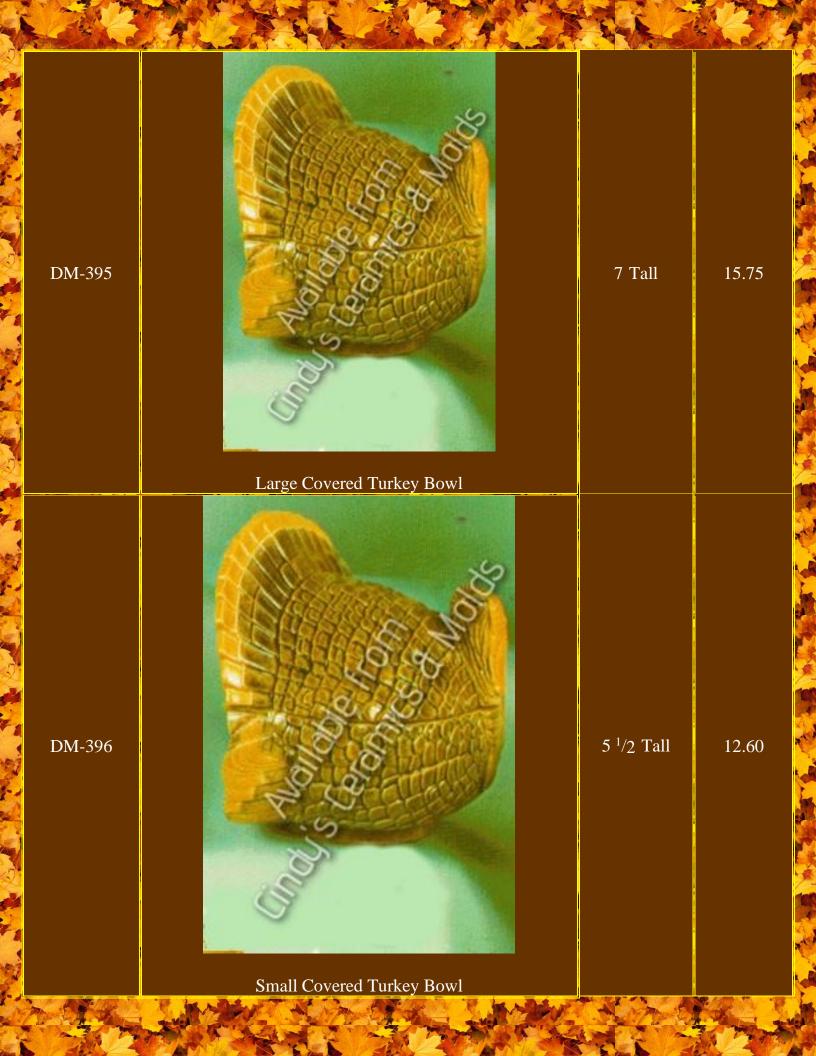

## Thanksgiving & Fall

| Item<br>Number        | Description                                                                                 | Size<br>(Inches)                                         | Bisque |
|-----------------------|---------------------------------------------------------------------------------------------|----------------------------------------------------------|--------|
| A-259                 | Available from  Available from  Available from  Azsa  Oak Leaf Dish (Bunny Sold Separately) | 8.75 Long                                                | 9.00   |
| A-404, 474A,<br>& 477 | Tall Fruit & Vegetable Tree (Can be lit)                                                    | 16 <sup>7</sup> /8 Tall by 8<br><sup>1</sup> /2 Diameter | 60.00  |