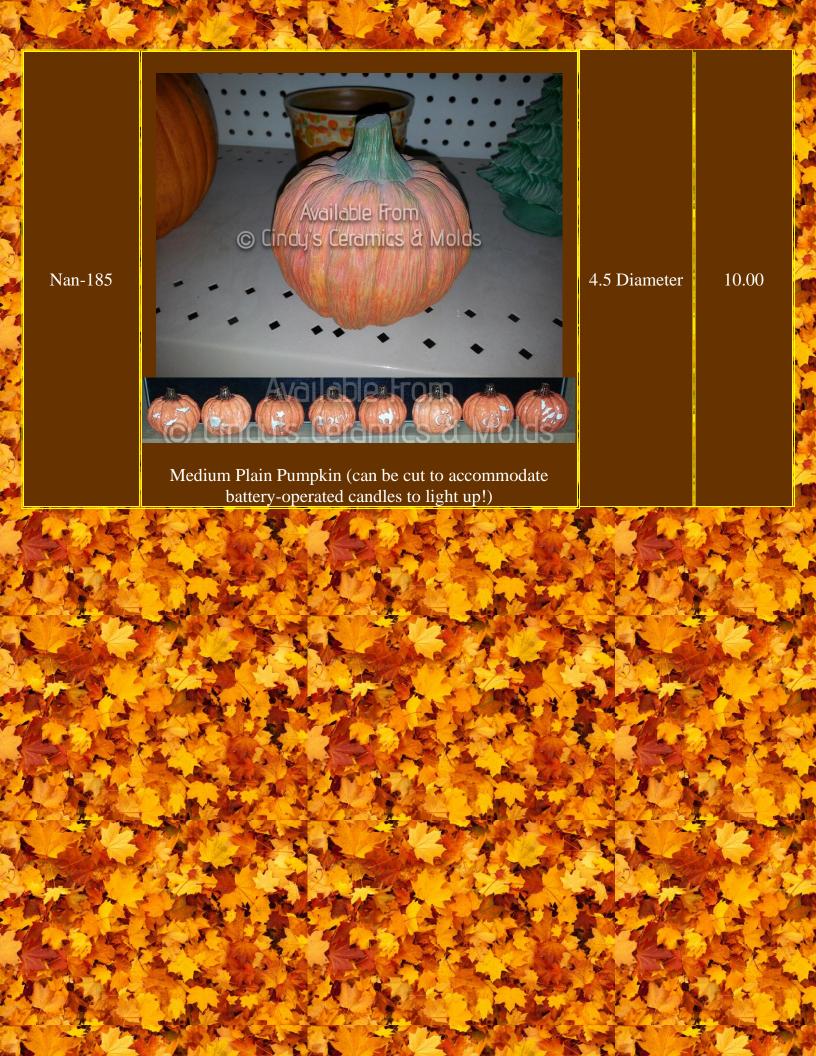

## Thanksgiving & Fall

| Item<br>Number        | Description                                                                                 | Size<br>(Inches)                                         | Bisque |
|-----------------------|---------------------------------------------------------------------------------------------|----------------------------------------------------------|--------|
| A-259                 | Available from  Available from  Available from  Azsa  Oak Leaf Dish (Bunny Sold Separately) | 8.75 Long                                                | 9.00   |
| A-404, 474A,<br>& 477 | Tall Fruit & Vegetable Tree (Can be lit)                                                    | 16 <sup>7</sup> /8 Tall by 8<br><sup>1</sup> /2 Diameter | 60.00  |