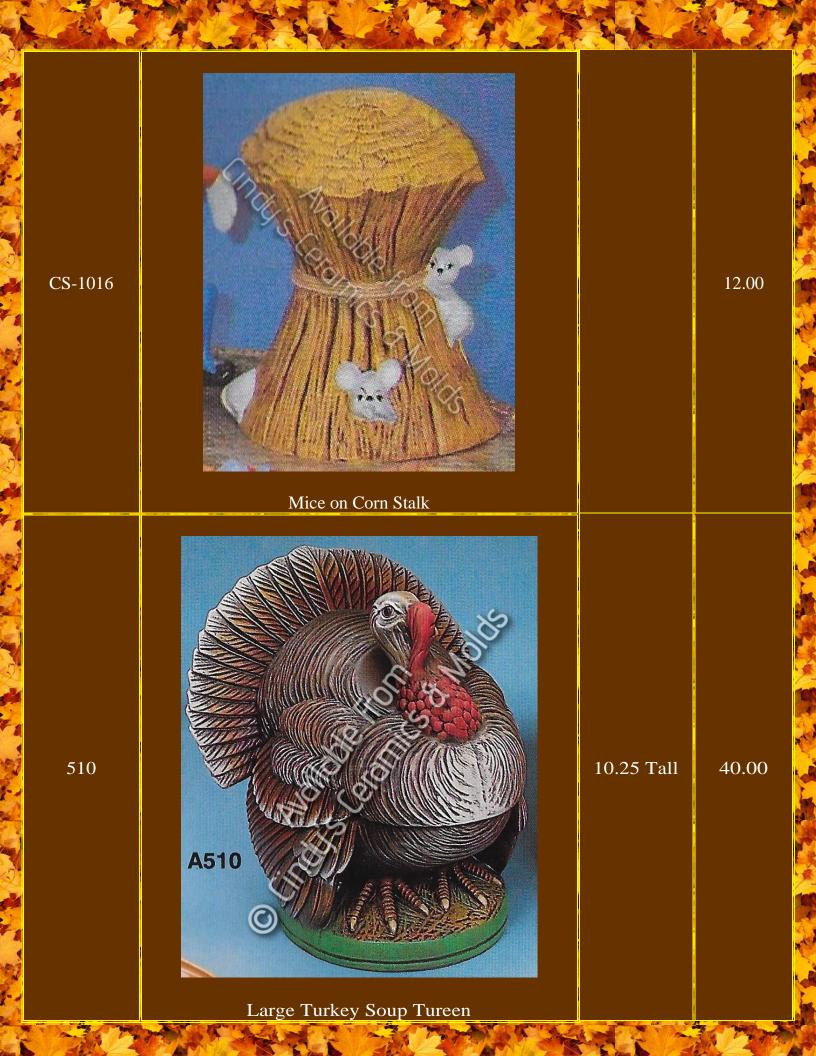

## Thanksgiving & Fall

| Item<br>Number        | Description                                                                                 | Size<br>(Inches)                                         | Bisque |
|-----------------------|---------------------------------------------------------------------------------------------|----------------------------------------------------------|--------|
| A-259                 | Available from  Available from  Available from  Azsa  Oak Leaf Dish (Bunny Sold Separately) | 8.75 Long                                                | 9.00   |
| A-404, 474A,<br>& 477 | Tall Fruit & Vegetable Tree (Can be lit)                                                    | 16 <sup>7</sup> /8 Tall by 8<br><sup>1</sup> /2 Diameter | 60.00  |