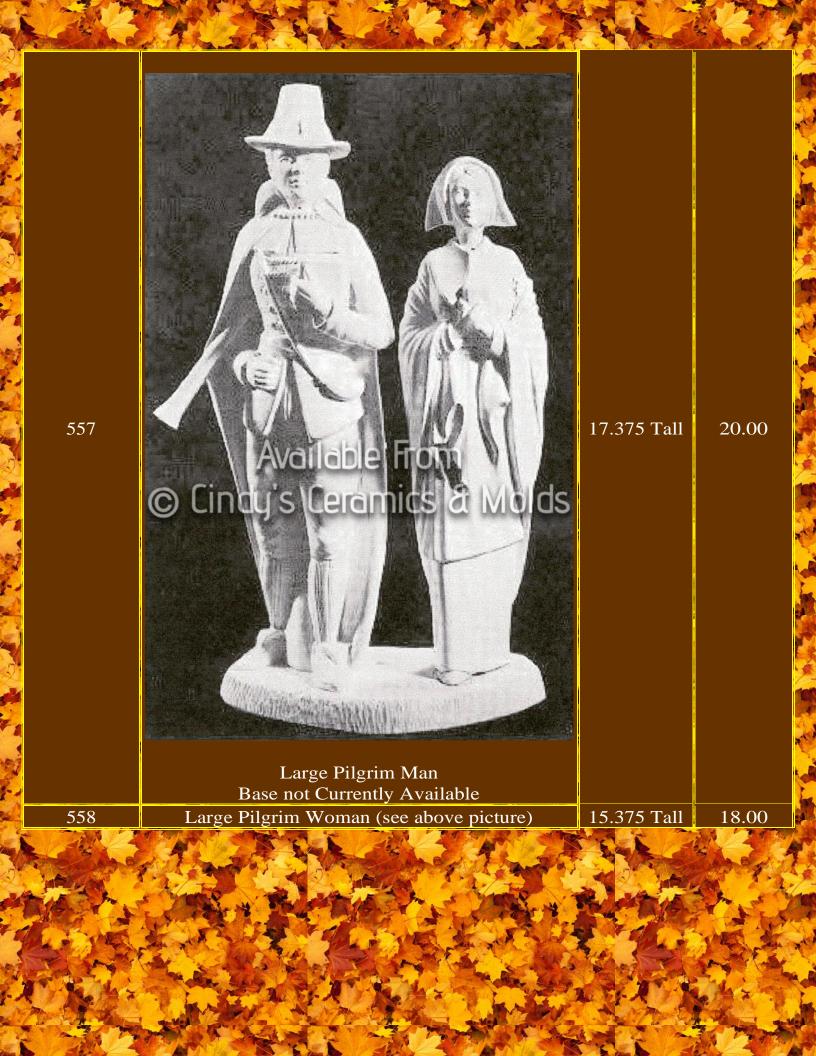

| 1   | 100                                                                                                                                                                                                                                                                                                                                                                                                                                                                                                                                                                                                                                                                                                                                                                                                                                                                                                                                                                                                                                                                                                                                                                                                                                                                                                                                                                                                                                                                                                                                                                                                                                                                                                                                                                                                                                                                                                                                                                                                                                                                                                                            |                                                                          |                                                                                                                                                                                                                                                                                                                                                                                                                                                                                                                                                                                                                                                                                                                                                                                                                                                                                                                                                                                                                                                                                                                                                                                                                                                                                                                                                                                                                                                                                                                                                                                                                                                                                                                                                                                                                                                                                                                                                                                                                                                                                                                                |       |
|-----|--------------------------------------------------------------------------------------------------------------------------------------------------------------------------------------------------------------------------------------------------------------------------------------------------------------------------------------------------------------------------------------------------------------------------------------------------------------------------------------------------------------------------------------------------------------------------------------------------------------------------------------------------------------------------------------------------------------------------------------------------------------------------------------------------------------------------------------------------------------------------------------------------------------------------------------------------------------------------------------------------------------------------------------------------------------------------------------------------------------------------------------------------------------------------------------------------------------------------------------------------------------------------------------------------------------------------------------------------------------------------------------------------------------------------------------------------------------------------------------------------------------------------------------------------------------------------------------------------------------------------------------------------------------------------------------------------------------------------------------------------------------------------------------------------------------------------------------------------------------------------------------------------------------------------------------------------------------------------------------------------------------------------------------------------------------------------------------------------------------------------------|--------------------------------------------------------------------------|--------------------------------------------------------------------------------------------------------------------------------------------------------------------------------------------------------------------------------------------------------------------------------------------------------------------------------------------------------------------------------------------------------------------------------------------------------------------------------------------------------------------------------------------------------------------------------------------------------------------------------------------------------------------------------------------------------------------------------------------------------------------------------------------------------------------------------------------------------------------------------------------------------------------------------------------------------------------------------------------------------------------------------------------------------------------------------------------------------------------------------------------------------------------------------------------------------------------------------------------------------------------------------------------------------------------------------------------------------------------------------------------------------------------------------------------------------------------------------------------------------------------------------------------------------------------------------------------------------------------------------------------------------------------------------------------------------------------------------------------------------------------------------------------------------------------------------------------------------------------------------------------------------------------------------------------------------------------------------------------------------------------------------------------------------------------------------------------------------------------------------|-------|
|     | A-1300/3                                                                                                                                                                                                                                                                                                                                                                                                                                                                                                                                                                                                                                                                                                                                                                                                                                                                                                                                                                                                                                                                                                                                                                                                                                                                                                                                                                                                                                                                                                                                                                                                                                                                                                                                                                                                                                                                                                                                                                                                                                                                                                                       | Santa's Workshop (Building & Base ONLY; see picture above)               | 15.5 Long<br>(Base); 14<br>Wide<br>(Building);<br>14.125 Wide<br>(Roof)                                                                                                                                                                                                                                                                                                                                                                                                                                                                                                                                                                                                                                                                                                                                                                                                                                                                                                                                                                                                                                                                                                                                                                                                                                                                                                                                                                                                                                                                                                                                                                                                                                                                                                                                                                                                                                                                                                                                                                                                                                                        | 75.00 |
|     | A-1309                                                                                                                                                                                                                                                                                                                                                                                                                                                                                                                                                                                                                                                                                                                                                                                                                                                                                                                                                                                                                                                                                                                                                                                                                                                                                                                                                                                                                                                                                                                                                                                                                                                                                                                                                                                                                                                                                                                                                                                                                                                                                                                         | Pie, Table, Pheasant, & Corn (see picture above)                         | 3.5 & 4 Long                                                                                                                                                                                                                                                                                                                                                                                                                                                                                                                                                                                                                                                                                                                                                                                                                                                                                                                                                                                                                                                                                                                                                                                                                                                                                                                                                                                                                                                                                                                                                                                                                                                                                                                                                                                                                                                                                                                                                                                                                                                                                                                   | 9.00  |
|     | A-1310                                                                                                                                                                                                                                                                                                                                                                                                                                                                                                                                                                                                                                                                                                                                                                                                                                                                                                                                                                                                                                                                                                                                                                                                                                                                                                                                                                                                                                                                                                                                                                                                                                                                                                                                                                                                                                                                                                                                                                                                                                                                                                                         | Thanksgiving Dinner Table (see picture above)                            | 8.25 Long                                                                                                                                                                                                                                                                                                                                                                                                                                                                                                                                                                                                                                                                                                                                                                                                                                                                                                                                                                                                                                                                                                                                                                                                                                                                                                                                                                                                                                                                                                                                                                                                                                                                                                                                                                                                                                                                                                                                                                                                                                                                                                                      | 12.00 |
|     | A-1311                                                                                                                                                                                                                                                                                                                                                                                                                                                                                                                                                                                                                                                                                                                                                                                                                                                                                                                                                                                                                                                                                                                                                                                                                                                                                                                                                                                                                                                                                                                                                                                                                                                                                                                                                                                                                                                                                                                                                                                                                                                                                                                         | Pilgrims for "First Thanksgiving" Set (see picture above)                | 4.25 Long                                                                                                                                                                                                                                                                                                                                                                                                                                                                                                                                                                                                                                                                                                                                                                                                                                                                                                                                                                                                                                                                                                                                                                                                                                                                                                                                                                                                                                                                                                                                                                                                                                                                                                                                                                                                                                                                                                                                                                                                                                                                                                                      | 17.00 |
|     | A-1312                                                                                                                                                                                                                                                                                                                                                                                                                                                                                                                                                                                                                                                                                                                                                                                                                                                                                                                                                                                                                                                                                                                                                                                                                                                                                                                                                                                                                                                                                                                                                                                                                                                                                                                                                                                                                                                                                                                                                                                                                                                                                                                         | Children for "First Thanksgiving" Set (see picture above)                | 8.25 Long                                                                                                                                                                                                                                                                                                                                                                                                                                                                                                                                                                                                                                                                                                                                                                                                                                                                                                                                                                                                                                                                                                                                                                                                                                                                                                                                                                                                                                                                                                                                                                                                                                                                                                                                                                                                                                                                                                                                                                                                                                                                                                                      | 12.00 |
| 1   | A-1313                                                                                                                                                                                                                                                                                                                                                                                                                                                                                                                                                                                                                                                                                                                                                                                                                                                                                                                                                                                                                                                                                                                                                                                                                                                                                                                                                                                                                                                                                                                                                                                                                                                                                                                                                                                                                                                                                                                                                                                                                                                                                                                         | Kettle & Three Pumpkins for "First Thanksgiving" Set (see picture above) |                                                                                                                                                                                                                                                                                                                                                                                                                                                                                                                                                                                                                                                                                                                                                                                                                                                                                                                                                                                                                                                                                                                                                                                                                                                                                                                                                                                                                                                                                                                                                                                                                                                                                                                                                                                                                                                                                                                                                                                                                                                                                                                                | 6.00  |
|     | G-79                                                                                                                                                                                                                                                                                                                                                                                                                                                                                                                                                                                                                                                                                                                                                                                                                                                                                                                                                                                                                                                                                                                                                                                                                                                                                                                                                                                                                                                                                                                                                                                                                                                                                                                                                                                                                                                                                                                                                                                                                                                                                                                           | Two Pilgrims                                                             | 5 <sup>1</sup> /2 Tall                                                                                                                                                                                                                                                                                                                                                                                                                                                                                                                                                                                                                                                                                                                                                                                                                                                                                                                                                                                                                                                                                                                                                                                                                                                                                                                                                                                                                                                                                                                                                                                                                                                                                                                                                                                                                                                                                                                                                                                                                                                                                                         | 12.00 |
| 1   |                                                                                                                                                                                                                                                                                                                                                                                                                                                                                                                                                                                                                                                                                                                                                                                                                                                                                                                                                                                                                                                                                                                                                                                                                                                                                                                                                                                                                                                                                                                                                                                                                                                                                                                                                                                                                                                                                                                                                                                                                                                                                                                                |                                                                          | THE STATE OF THE S |       |
| 4   | A Park                                                                                                                                                                                                                                                                                                                                                                                                                                                                                                                                                                                                                                                                                                                                                                                                                                                                                                                                                                                                                                                                                                                                                                                                                                                                                                                                                                                                                                                                                                                                                                                                                                                                                                                                                                                                                                                                                                                                                                                                                                                                                                                         |                                                                          |                                                                                                                                                                                                                                                                                                                                                                                                                                                                                                                                                                                                                                                                                                                                                                                                                                                                                                                                                                                                                                                                                                                                                                                                                                                                                                                                                                                                                                                                                                                                                                                                                                                                                                                                                                                                                                                                                                                                                                                                                                                                                                                                |       |
|     |                                                                                                                                                                                                                                                                                                                                                                                                                                                                                                                                                                                                                                                                                                                                                                                                                                                                                                                                                                                                                                                                                                                                                                                                                                                                                                                                                                                                                                                                                                                                                                                                                                                                                                                                                                                                                                                                                                                                                                                                                                                                                                                                |                                                                          |                                                                                                                                                                                                                                                                                                                                                                                                                                                                                                                                                                                                                                                                                                                                                                                                                                                                                                                                                                                                                                                                                                                                                                                                                                                                                                                                                                                                                                                                                                                                                                                                                                                                                                                                                                                                                                                                                                                                                                                                                                                                                                                                |       |
| 1   | TO SERVICE STATE OF THE SERVIC | · 新文学 (1)                                                                |                                                                                                                                                                                                                                                                                                                                                                                                                                                                                                                                                                                                                                                                                                                                                                                                                                                                                                                                                                                                                                                                                                                                                                                                                                                                                                                                                                                                                                                                                                                                                                                                                                                                                                                                                                                                                                                                                                                                                                                                                                                                                                                                |       |
| -   |                                                                                                                                                                                                                                                                                                                                                                                                                                                                                                                                                                                                                                                                                                                                                                                                                                                                                                                                                                                                                                                                                                                                                                                                                                                                                                                                                                                                                                                                                                                                                                                                                                                                                                                                                                                                                                                                                                                                                                                                                                                                                                                                |                                                                          |                                                                                                                                                                                                                                                                                                                                                                                                                                                                                                                                                                                                                                                                                                                                                                                                                                                                                                                                                                                                                                                                                                                                                                                                                                                                                                                                                                                                                                                                                                                                                                                                                                                                                                                                                                                                                                                                                                                                                                                                                                                                                                                                |       |
| 196 |                                                                                                                                                                                                                                                                                                                                                                                                                                                                                                                                                                                                                                                                                                                                                                                                                                                                                                                                                                                                                                                                                                                                                                                                                                                                                                                                                                                                                                                                                                                                                                                                                                                                                                                                                                                                                                                                                                                                                                                                                                                                                                                                |                                                                          |                                                                                                                                                                                                                                                                                                                                                                                                                                                                                                                                                                                                                                                                                                                                                                                                                                                                                                                                                                                                                                                                                                                                                                                                                                                                                                                                                                                                                                                                                                                                                                                                                                                                                                                                                                                                                                                                                                                                                                                                                                                                                                                                |       |