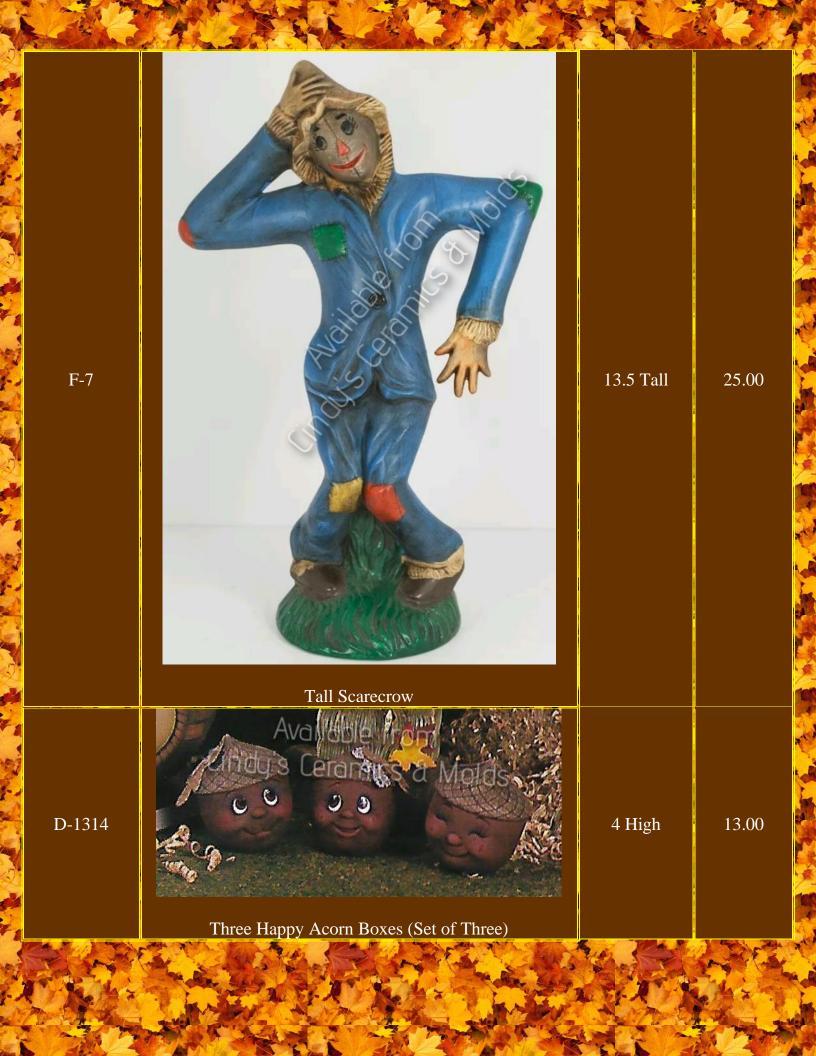

## Thanksgiving & Fall

| Item<br>Number        | Description                                                                                 | Size<br>(Inches)                                         | Bisque |
|-----------------------|---------------------------------------------------------------------------------------------|----------------------------------------------------------|--------|
| A-259                 | Available from  Available from  Available from  Azsa  Oak Leaf Dish (Bunny Sold Separately) | 8.75 Long                                                | 9.00   |
| A-404, 474A,<br>& 477 | Tall Fruit & Vegetable Tree (Can be lit)                                                    | 16 <sup>7</sup> /8 Tall by 8<br><sup>1</sup> /2 Diameter | 60.00  |