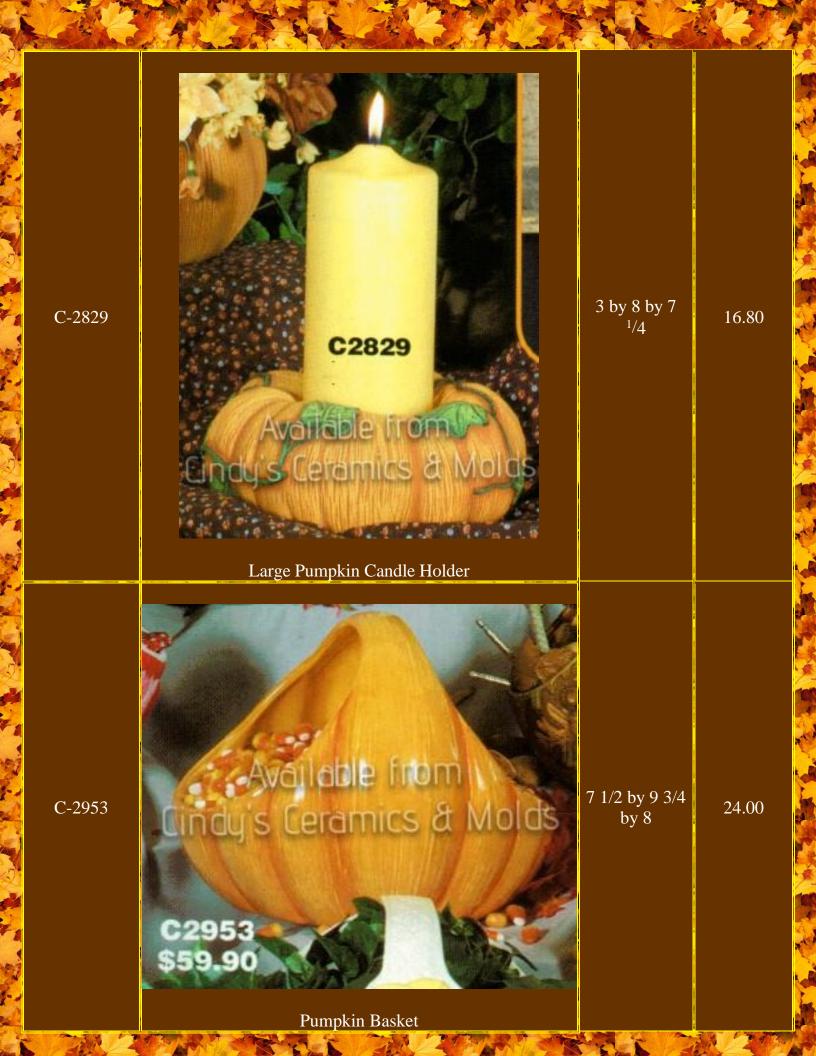

## Thanksgiving & Fall

| Item<br>Number        | Description                                                                                 | Size<br>(Inches)                                         | Bisque |
|-----------------------|---------------------------------------------------------------------------------------------|----------------------------------------------------------|--------|
| A-259                 | Available from  Available from  Available from  Azsa  Oak Leaf Dish (Bunny Sold Separately) | 8.75 Long                                                | 9.00   |
| A-404, 474A,<br>& 477 | Tall Fruit & Vegetable Tree (Can be lit)                                                    | 16 <sup>7</sup> /8 Tall by 8<br><sup>1</sup> /2 Diameter | 60.00  |