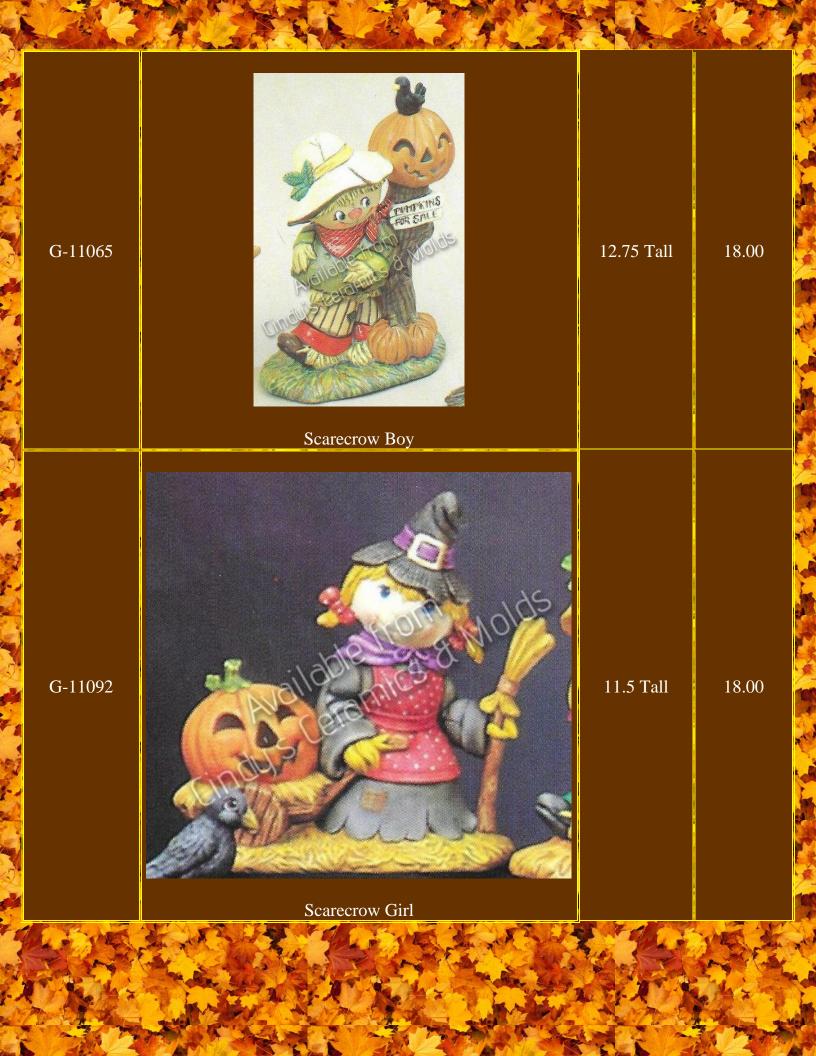

## Thanksgiving & Fall

| Item<br>Number        | Description                                                                                 | Size<br>(Inches)                                         | Bisque |
|-----------------------|---------------------------------------------------------------------------------------------|----------------------------------------------------------|--------|
| A-259                 | Available from  Available from  Available from  Azsa  Oak Leaf Dish (Bunny Sold Separately) | 8.75 Long                                                | 9.00   |
| A-404, 474A,<br>& 477 | Tall Fruit & Vegetable Tree (Can be lit)                                                    | 16 <sup>7</sup> /8 Tall by 8<br><sup>1</sup> /2 Diameter | 60.00  |