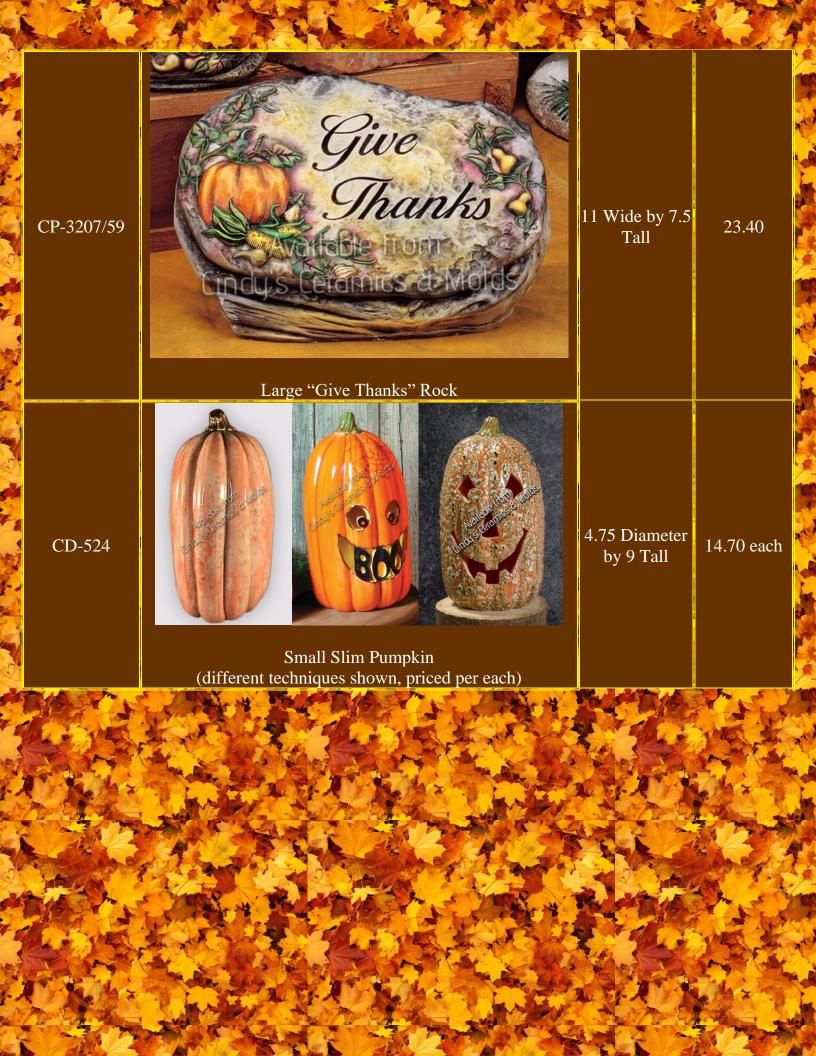

STATE OF THE PARTY OF THE PARTY

J-944

16 Tall

25.20

Cornstalk

 $13^{1}/2$  Tall by 11 <sup>1</sup>/4 Wide J-3022 43.50 by 7 Deep Large Plain Pumpkin (many designs available for cut-out at additional expense depending upon complexity) 3 High by 2 <sup>1</sup>/4 5.60 (set of Wide by  $1^{1/2}$ C-2831 two) Deep C2831 (2) Two Pumpkin Napkin Rings