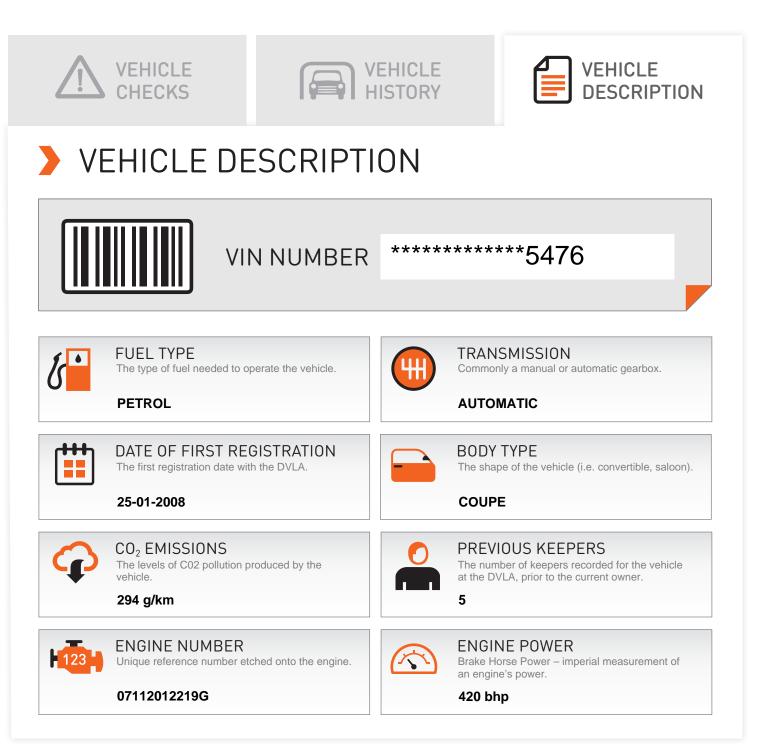

MAKEJAGUARMODELXKR 4.2 AUTOCOLOURSILVERYEAR2008ENGINE4196 cc

| JAGUAR       |
|--------------|
| XKR 4.2 AUTO |
| SILVER       |
| 2008         |
| 4196 cc      |
|              |

|                                                                                                                         | TEHICLE<br>ISTORY                                                                                                                             |
|-------------------------------------------------------------------------------------------------------------------------|-----------------------------------------------------------------------------------------------------------------------------------------------|
| > VEHICLE HISTORY                                                                                                       |                                                                                                                                               |
| STOLEN The Police National Computer contains a list of all vehicles currently listed as Stolen. NO                      | WRITTEN OFF<br>Insurance companies can declare a vehicle to be<br>a total loss following a theft or serious accident.<br>NO                   |
| COUTSTANDING FINANCE<br>An outstanding loan agreement could mean the<br>vehicle is legally owned by someone else.<br>NO | INTERESTED PARTIES         Other parties can register an interest in a vehicle, particularly if it has been obtained fraudulently.         NO |
| SCRAPPED<br>It is illegal to sell any vehicle registered as<br>scrapped by the DVLA.<br>NO                              | MILEAGE DISCREPANCIES Previous recorded mileages could indicate that a vehicle's mileage has been changed illegally. NO                       |
| IMPORTED<br>The DVLA hold records for all vehicles that have<br>been imported into the UK.<br>NO                        | EXPORTED<br>The DVLA hold records for all vehicles that have<br>been exported out of the country.<br>NO                                       |
| COLOUR CHANGES Number of colour changes to the vehicle registered by the DVLA. NONE                                     | Image: Previous plateImage: It will be registered by the DVLA.11220-06-20133NRF91                                                             |

| JAGUAR       |
|--------------|
| XKR 4.2 AUTO |
| SILVER       |
| 2008         |
| 4196 cc      |
|              |