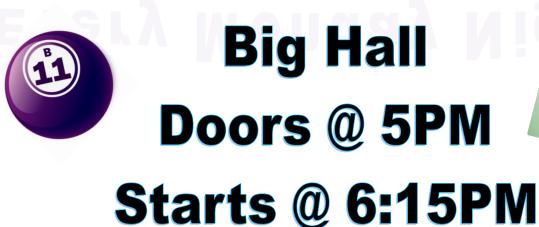

#### BINGO-EVERY MONDAY NIGHT

DADs Post #193 hosts Bingo every Monday night in the Big Hall.

- ⇒ DOORS OPEN at 5pm
- ⇒ STARTS at 6:15pm

Come support DADs Post and enjoy a few rounds of Bingo! Also, spread the word to your friends, family and neighbors. Bingo is OPEN TO THE PUBLIC!