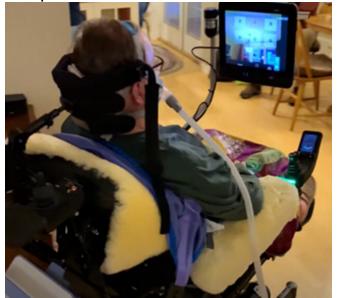

https://www.closingthegap.com/ability-drive-drive-your-wheelchair-with-your-eyes/

Ability Drive™ is a control interface that enables you to drive and adjust seating on a powered wheelchair with your eyes. Using virtual buttons and eye gaze technology, people who are not able to use a joystick can regain movement independence. The app senses your gaze on virtual buttons which sends directional movement commands to the Ability Drive™ hardware interface. These buttons are overlaid on the forward camera view. Looking at the stop button, looking away from the computer, or closing your eyes stops wheelchair movement.

## https://youtu.be/-ilv9C5j\_xQ

The picture shows a person using eye-controlled wheelchair

To share ,to read archive editions,log on to <a href="http://www.connectspecial.in/">http://www.connectspecial.in/</a>