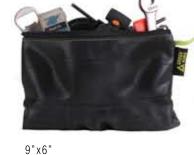

Mid G2306 \$5.00/\$10.00 Large G2304 \$6.00/\$12.00

Hipster Hip Pack / Handle Bar Bag- Bike Tube, Climbing Rope and Various Salvage Fabric G3230 \$25.00/\$50.00

Joyride Roll Top Backpack- Various Salvage Fabric G1106 \$50.00/\$100.00