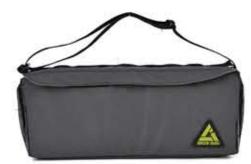

MOD CASE: Modular Adventure Travel Case attaches to almost anything carrying and protecting important things.