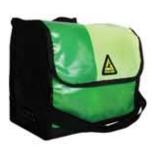

"The Dutchy is large enough to haul a couple of bags of groceries, your gym bag, or everything you need for a day at the office. Made from recycled billboards, it's functional and weatherproof, and pops right off your bike rack and compresses, too."

Upshift Frame Bag-Various Salvage Fabric G3211 \$18.50/\$37.00

Tanker Top Tube Frame Bag-Various Salvage Fabric G3217 \$15.00/\$30.00

Dutchy Urban Pannier-Various Salvage Banner G3102 \$35.00/\$70.00

Double Dutch Dual Pannier-Various Salvage Banner G3108 \$60.00/\$120.00