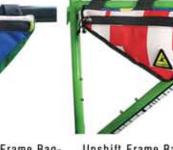

## **CYCLE**

Top Tube Frame Protector-Bike Tubes G3206 \$7.50/\$15.00

Clutch Small Saddle Bag-Bike Tubes G3403 \$15.00/\$30.00

Hauler Bike Pack-Various Salvage Fabric G3400 \$50.00/\$100.00

Gripster Triangle Frame Bag-Various Salvage Fabric G3220 \$16.00/\$32.00

Upshift Frame Bag-Various Salvage Fabric G3211 \$18.50/\$37.00

Tanker Top Tube Frame Bag-Various Salvage Fabric G3217 \$15.00/\$30.00

Dutchy Urban Pannier-Various Salvage Banner G3102 \$35.00/\$70.00

Double Dutch Dual Pannier-Various Salvage Banner G3108 \$60.00/\$120.00