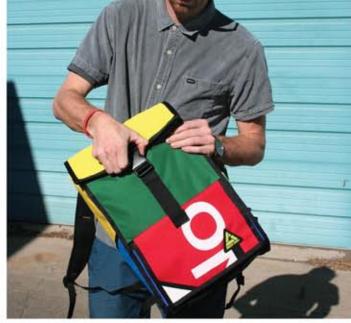

"The Dutchy is large enough to haul a couple of bags of groceries, your gym bag, or everything you need for a day at the office. Made from recycled billboards, it's functional and weatherproof, and pops right off your bike rack and compresses, too."

Upshift Frame Bag-Various Salvage Fabric G3211 \$18.50/\$37.00

Tanker Top Tube Frame Bag-Various Salvage Fabric G3217 \$15.00/\$30.00

Dutchy Urban Pannier-Various Salvage Banner G3102 \$35.00/\$70.00

Double Dutch Dual Pannier-Various Salvage Banner G3108 \$60.00/\$120.00