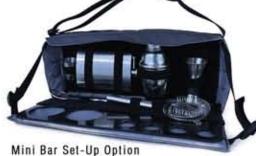

MOD CASE: Modular Adventure Travel Case attaches to almost anything carrying and protecting important things.