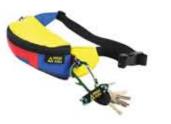

Mid G2306 \$5.00/\$10.00 Large G2304 \$6.00/\$12.00

Hipster Hip Pack / Handle Bar Bag- Bike Tube, Climbing Rope and Various Salvage Fabric G3230 \$25.00/\$50.00

Joyride Roll Top Backpack- Various Salvage Fabric G1106 \$50.00/\$100.00