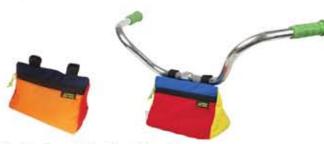

Mid G2306 \$5.00/\$10.00 Large G2304 \$6.00/\$12.00

Hipster Hip Pack / Handle Bar Bag- Bike Tube, Climbing Rope and Various Salvage Fabric G3230 \$25.00/\$50.00

Joyride Roll Top Backpack- Various Salvage Fabric G1106 \$50.00/\$100.00