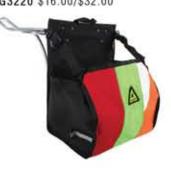

## **CYCLE**

Top Tube Frame Protector-Bike Tubes G3206 \$7.50/\$15.00

Clutch Small Saddle Bag-Bike Tubes G3403 \$15.00/\$30.00

Hauler Bike Pack-Various Salvage Fabric G3400 \$50.00/\$100.00

Gripster Triangle Frame Bag-Various Salvage Fabric G3220 \$16.00/\$32.00