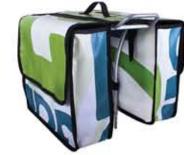

Upshift Frame Bag-Various Salvage Fabric G3211 \$18.50/\$37.00

Tanker Top Tube Frame Bag-Various Salvage Fabric G3217 \$15.00/\$30.00

Dutchy Urban Pannier-Various Salvage Banner G3102 \$35.00/\$70.00

Double Dutch Dual Pannier-Various Salvage Banner G3108 \$60.00/\$120.00