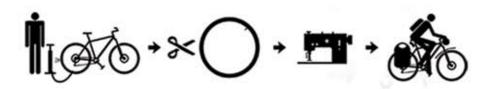

— In The Spotlight: Green Guru Gear

MENS JOURNAL BACKPACKER Outdoors

GREEN GURU is made in Colorado, USA from upcycled old gear like bike tubes, tents, climbing ropes, wetsuits and more since 2007.

Think of all the old gear that just gets worn out! We collect these tough and cool materials after their first life, then upcycle them into new durable bags and accessories for another adventure. This helps the environment in good ways too, not to mentions supports and creates livable wage jobs.

Think of it is the place your old gear wants to go when it dies. Now it doesn't die, it gets reincarnated into GREEN GURU.

f 🔰 🤊 t 🔯

www.GreenGuruGear.com Made in Colorado, USA

p: 303.258.1611

e: sales@greengurugear.com