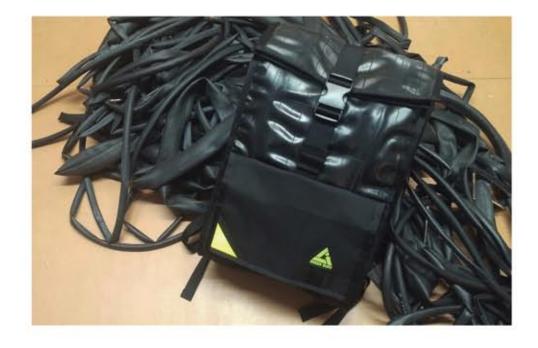

"The Dutchy is large enough to haul a couple of bags of groceries, your gym bag, or everything you need for a day at the office. Made from recycled billboards, it's functional and weatherproof, and pops right off your bike rack and compresses, too."

Upshift Frame Bag-Various Salvage Fabric G3211 \$18.50/\$37.00

Tanker Top Tube Frame Bag-Various Salvage Fabric G3217 \$15.00/\$30.00

Dutchy Urban Pannier-Various Salvage Banner G3102 \$35.00/\$70.00

Double Dutch Dual Pannier-Various Salvage Banner G3108 \$60.00/\$120.00