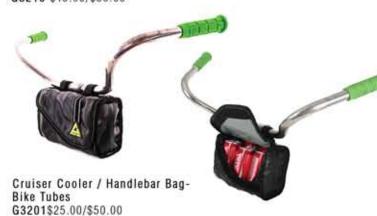

Mid G2306 \$5.00/\$10.00 Large G2304 \$6.00/\$12.00

Hipster Hip Pack / Handle Bar Bag- Bike Tube, Climbing Rope and Various Salvage Fabric G3230 \$25.00/\$50.00

Joyride Roll Top Backpack- Various Salvage Fabric G1106 \$50.00/\$100.00