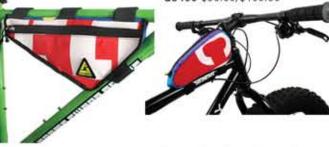

## **CYCLE**

Top Tube Frame Protector-Bike Tubes G3206 \$7.50/\$15.00

Clutch Small Saddle Bag-Bike Tubes G3403 \$15.00/\$30.00

Hauler Bike Pack-Various Salvage Fabric G3400 \$50.00/\$100.00

Gripster Triangle Frame Bag-Various Salvage Fabric G3220 \$16.00/\$32.00