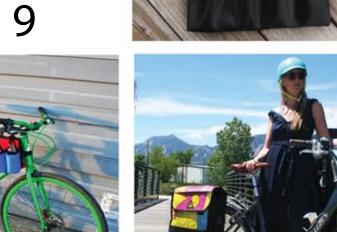

Upshift Frame Bag-Various Salvage Fabric G3211 \$18.50/\$37.00

Tanker Top Tube Frame Bag-Various Salvage Fabric G3217 \$15.00/\$30.00

Dutchy Urban Pannier-Various Salvage Banner G3102 \$35.00/\$70.00

Double Dutch Dual Pannier-Various Salvage Banner G3108 \$60.00/\$120.00