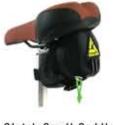

## **CYCLE**

Top Tube Frame Protector-Bike Tubes G3206 \$7.50/\$15.00

Clutch Small Saddle Bag-Bike Tubes G3403 \$15.00/\$30.00

Hauler Bike Pack-Various Salvage Fabric G3400 \$50.00/\$100.00

Gripster Triangle Frame Bag-Various Salvage Fabric G3220 \$16.00/\$32.00