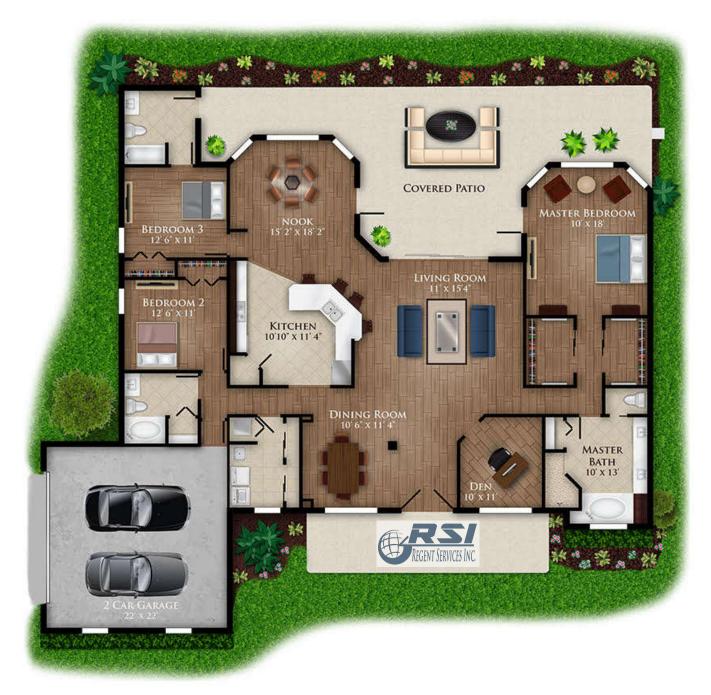

> Three Bedroom, 3 Complete Bath Custom home Plan. 2 Car oversized side entry garage. Split Plan with Open Concept great for Living And Entertaining Guests.

> > $\begin{array}{l} \text{Living} = 2,585 \text{ SF} \\ \text{Total} = 4,042 \text{ SF} \end{array}$