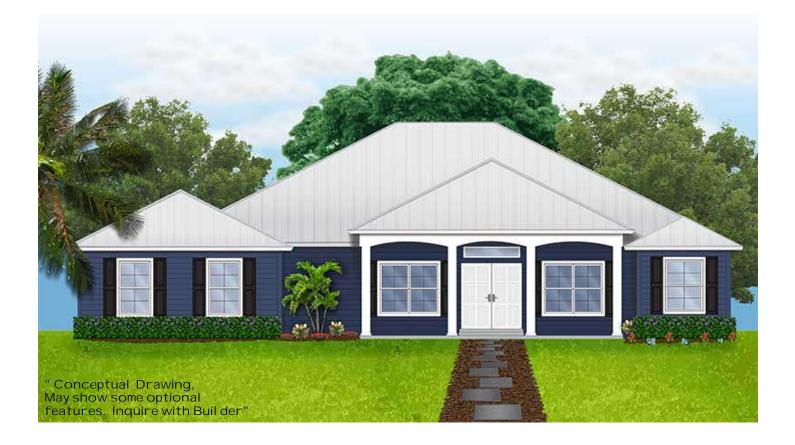

> Three Bedroom, 3 Complete Bath Custom home Plan. 2 Car oversized side entry garage. Split Plan with Open Concept great for Living And Entertaining Guests.

> > $\begin{array}{l} \text{Living} = 2,585 \text{ SF} \\ \text{Total} = 4,042 \text{ SF} \end{array}$