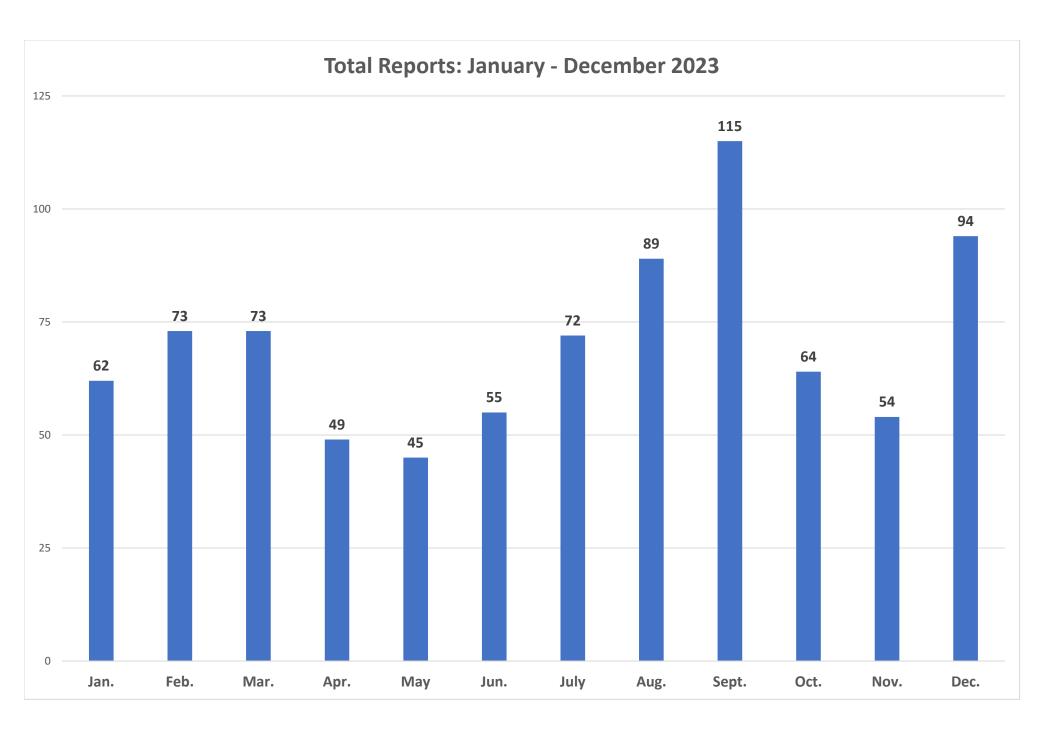

#### January-December 2023

| -                       |      |      |      |      |     |      |      |      |       |      |      |      | Totals |
|-------------------------|------|------|------|------|-----|------|------|------|-------|------|------|------|--------|
|                         | Jan. | Feb. | Mar. | Apr. | May | Jun. | July | Aug. | Sept. | Oct. | Nov. | Dec. | & Ave. |
| Total Arrests           | 62   | 73   | 73   | 49   | 45  | 55   | 72   | 89   | 115   | 64   | 54   | 94   | 845    |
| Over 21                 | 0    | 0    | 3    | 0    | 1   | 1    | 0    | 0    | 0     | 3    | 5    | 1    | 14     |
| 18-20                   | 50   | 58   | 51   | 25   | 27  | 27   | 47   | 58   | 94    | 50   | 29   | 60   | 576    |
| 15-17                   | 9    | 11   | 12   | 23   | 17  | 18   | 23   | 27   | 20    | 9    | 17   | 31   | 217    |
| 14 and Under            | 3    | 4    | 7    | 1    | 0   | 9    | 2    | 4    | 1     | 2    | 3    | 2    | 38     |
| Age Unknown             | 0    | 0    | 0    | 0    | 0   | 0    | 0    | 0    | 0     | 0    | 0    | 0    | 0      |
| Total Cite/Release      | 53   | 63   | 56   | 33   | 31  | 41   | 53   | 71   | 93    | 50   | 48   | 79   | 671    |
| Juvenile Cite/Release   | 12   | 15   | 16   | 16   | 16  | 22   | 20   | 25   | 17    | 10   | 19   | 30   | 218    |
| Total Arrest/Custody    | 9    | 10   | 17   | 16   | 14  | 14   | 19   | 18   | 22    | 14   | 6    | 15   | 174    |
| Juvenile Arrest/Custody | 0    | 0    | 3    | 8    | 1   | 5    | 5    | 6    | 4     | 1    | 1    | 3    | 37     |
| Day of Week             |      |      |      |      |     |      |      |      |       |      |      |      |        |
| Monday                  | 0    | 3    | 1    | 6    | 4   | 3    | 11   | 7    | 6     | 6    | 1    | 8    | 56     |
| Tuesday                 | 10   | 6    | 9    | 2    | 3   | 7    | 4    | 3    | 9     | 6    | 3    | 9    | 71     |
| Wednesday               | 5    | 3    | 6    | 4    | 9   | 5    | 9    | 9    | 3     | 2    | 12   | 19   | 86     |
| Thursday                | 2    | 7    | 7    | 4    | 4   | 10   | 3    | 9    | 9     | 4    | 5    | 4    | 68     |
| Friday                  | 5    | 7    | 8    | 6    | 10  | 9    | 10   | 17   | 31    | 8    | 9    | 9    | 129    |
| Saturday                | 19   | 34   | 28   | 11   | 8   | 8    | 12   | 25   | 46    | 28   | 14   | 18   | 251    |
| Sunday                  | 21   | 13   | 14   | 16   | 7   | 13   | 23   | 19   | 11    | 10   | 10   | 27   | 184    |
| Time                    |      |      |      |      |     |      |      |      |       |      |      |      |        |
| 10am-4pm                | 5    | 10   | 15   | 3    | 1   | 5    | 1    | 2    | 15    | 6    | 16   | 4    | 83     |
| 4pm-10pm                | 8    | 11   | 18   | 9    | 18  | 9    | 9    | 20   | 26    | 22   | 11   | 23   | 184    |
| 10pm-12am               | 16   | 18   | 11   | 6    | 4   | 14   | 17   | 21   | 13    | 8    | 3    | 21   | 152    |
| 12am-2am                | 12   | 13   | 12   | 10   | 8   | 16   | 23   | 21   | 41    | 16   | 21   | 33   | 226    |
| 2am-4am                 | 11   | 17   | 13   | 16   | 11  | 6    | 12   | 18   | 7     | 7    | 0    | 8    | 126    |
| 4am-10am                | 10   | 4    | 4    | 5    | 3   | 5    | 10   | 7    | 13    | 5    | 3    | 5    | 74     |
| Age and Gender          |      |      |      |      |     |      |      |      |       |      |      |      |        |
| Female 14 and under     | 1    | 3    | 2    | 0    | 0   | 4    | 1    | 3    | 0     | 0    | 2    | 1    | 17     |
| Female 15-17            | 4    | 6    | 5    | 9    | 7   | 5    | 8    | 5    | 8     | 4    | 6    | 20   | 87     |
| Female 18-20            | 24   | 25   | 14   | 7    | 5   | 7    | 16   | 16   | 27    | 9    | 13   | 15   | 178    |
| Female over 21          | 0    | 0    | 1    | 0    | 1   | 0    | 0    | 0    | 0     | 3    | 2    | 0    | 7      |
| Female no age           | 0    | 0    | 0    | 0    | 0   | 0    | 0    | 0    | 0     | 0    | 0    | 0    | 0      |
| Male 14 and under       | 2    | 1    | 5    | 1    | 0   | 5    | 1    | 1    | 1     | 2    | 1    | 1    | 21     |
| Male 15-17              | 5    | 5    | 7    | 14   | 10  | 13   | 15   | 22   | 12    | 5    | 11   | 11   | 130    |
| Male 18-20              | 26   | 33   | 37   | 18   | 22  | 20   | 31   | 42   | 67    | 41   | 16   | 45   | 398    |
| Male over 21            | 0    | 0    | 2    | 0    | 0   | 1    | 0    | 0    | 0     | 0    | 3    | 1    | 7      |
| Male no age             | 0    | 0    | 0    | 0    | 0   | 0    | 0    | 0    | 0     | 0    | 0    | 0    | 0      |
| MIP                     | 39   | 39   | 59   | 35   | 30  | 48   | 54   | 50   | 99    | 52   | 44   | 67   | 616    |
| 17 and Under            | 8    | 12   | 15   | 21   | 8   | 26   | 18   | 13   | 18    | 10   | 19   | 28   | 196    |
| 18-20                   | 31   | 27   | 44   | 14   | 22  | 22   | 36   | 37   | 81    | 42   | 25   | 39   | 420    |
| 14 and Under            | 2    | 1    | 5    | 1    | 0   | 9    | 2    | 1    | 1     | 1    | 3    | 2    | 28     |
| 15-17                   | 6    | 11   | 10   | 20   | 8   | 17   | 16   | 12   | 17    | 9    | 16   | 26   | 168    |
| DUI                     | 4    | 4    | 6    | 3    | 4   | 4    | 8    | 11   | 1     | 1    | 4    | 8    | 58     |
| 17 and Under            | 0    | 0    | 1    | 1    | 1   | 1    | 1    | 7    | 0     | 0    | 2    | 1    | 15     |
| 18-20                   | 4    | 4    | 5    | 2    | 3   | 3    | 7    | 4    | 1     | 1    | 2    | 7    | 43     |
| 21 and Over             | 0    | 0    | 0    | 0    | 0   | 0    | 0    | 0    | 0     | 0    | 0    | 0    | 0      |
| Open Container          | 2    | 0    | 0    | 3    | 1   | 3    | 1    | 3    | 3     | 0    | 4    | 0    | 20     |
| Youthful Offender       | 19   | 18   | 4    | 3    | 12  | 2    | 14   | 28   | 12    | 3    | 1    | 25   | 141    |
| Public Intoxication     | 0    | 0    | 0    | 3    | 1   | 2    | 1    | 1    | 5     | 1    | 1    | 0    | 15     |
| 17 and Under            | 0    | 0    | 0    | 0    | 0   | 0    | 0    | 0    | 1     | 0    | 0    | 0    | 1      |
| 18-20                   | 0    | 0    | 0    | 3    | 1   | 2    | 1    | 1    | 4     | 1    | 1    | 0    | 14     |
| 21 and Over             | 0    | 0    | 0    | 0    | 0   | 0    | 0    | 0    | 0     | 0    | 0    | 0    | 0      |
| 14 and Under            | 0    | 0    | 0    | 0    | 0   | 0    | 0    | 0    | 0     | 0    | 0    | 0    | 0      |
| 15-17                   | 0    | 0    | 0    | 0    | 0   | 0    | 0    | 0    | 1     | 0    | 0    | 0    | 1      |
| Minor in Establishment  | 3    | 7    | 0    | 3    | 1   | 4    | 4    | 1    | 0     | 3    | 3    | 1    | 30     |
| Furnish to Minor        | 1    | 0    | 4    | 0    | 1   | 3    | 0    | 0    | 0     | 2    | 5    | 2    | 18     |
| Sell to Minor           | 0    | 0    | 0    | 0    | 1   | 0    | 0    | 0    | 0     | 3    | 0    | 0    | 4      |
| False ID                | 8    | 8    | 5    | 2    | 4   | 2    | 2    | 6    | 10    | 2    | 1    | 3    | 53     |
| raise ID                | ٥    | ð    |      |      | 4   |      |      | 0    | 10    |      | 1    | 3    | 55     |