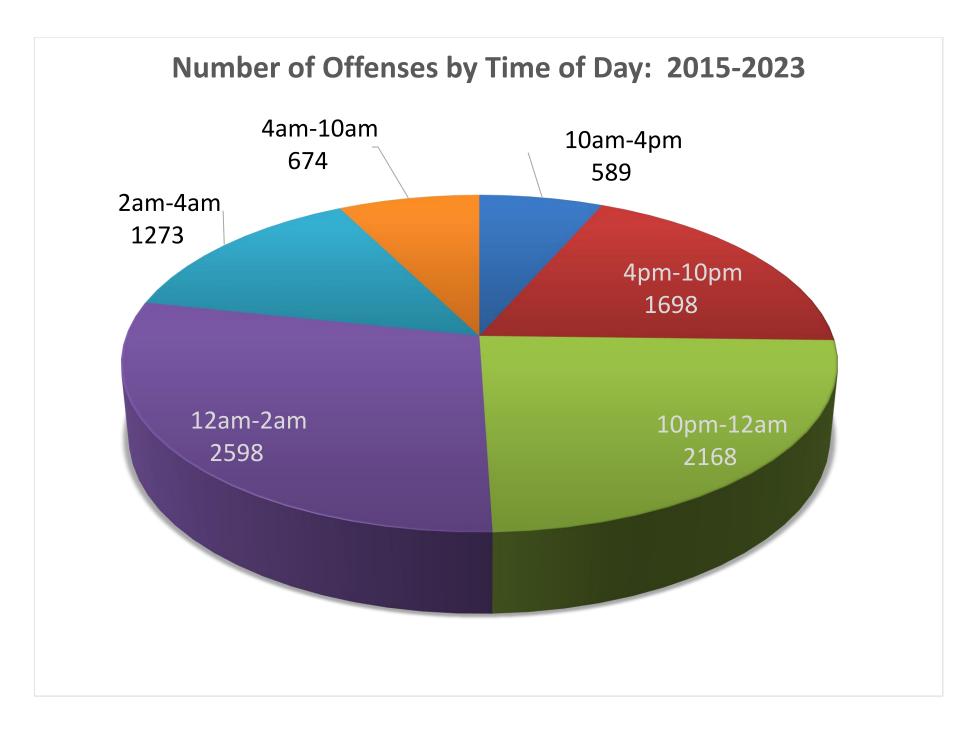

#### A REVIEW OF THE STATISTICS FOR THE LAST EIGHT YEARS REVEAL THE FOLLOWING TRENDS:

- ➤ Overall, underage offenses involving alcohol in Wyoming have decreased during the last nine years from 1,205 in 2015 to 831 in 2023.
- ➤ Overall, juvenile offenses involving alcohol in Wyoming have decreased during the last nine years from 366 in 2015 to 257 in 2023.
- Males and females between the ages of 18 to 20 continue to be the age group that accounts for the greatest number of underage arrests (an average of 461 male arrests and 219 female arrests each year).
- ➤ Males and females between the ages of 18 to 20 each showed a decrease in the number of arrests during the last nine years (Males 587 in 2015 to 390 in 2023) (Females 252 in 2015 to 178 in 2023).
- Arrests for Minor in Possession account for the largest number of reported arrests an average of 796 for 2015 through 2023. There were 605 arrests for MIP in 2023.
- ➤ The number of arrests for Public Intoxication for underage youth average 24 per year.
- ➤ Juveniles who are taken into custody account for a relatively small number of arrests compared to the number of juveniles who are cited and released by law enforcement 8%.
- ➤ 12am to 2am continues to be the time of day when the largest number of underage youths are arrested for alcohol involvement with a significant number being arrested from 10pm to 12am.
- Youth obtain alcohol from a party or home more often than any other source (average: 74.6% party, 14.8% home).