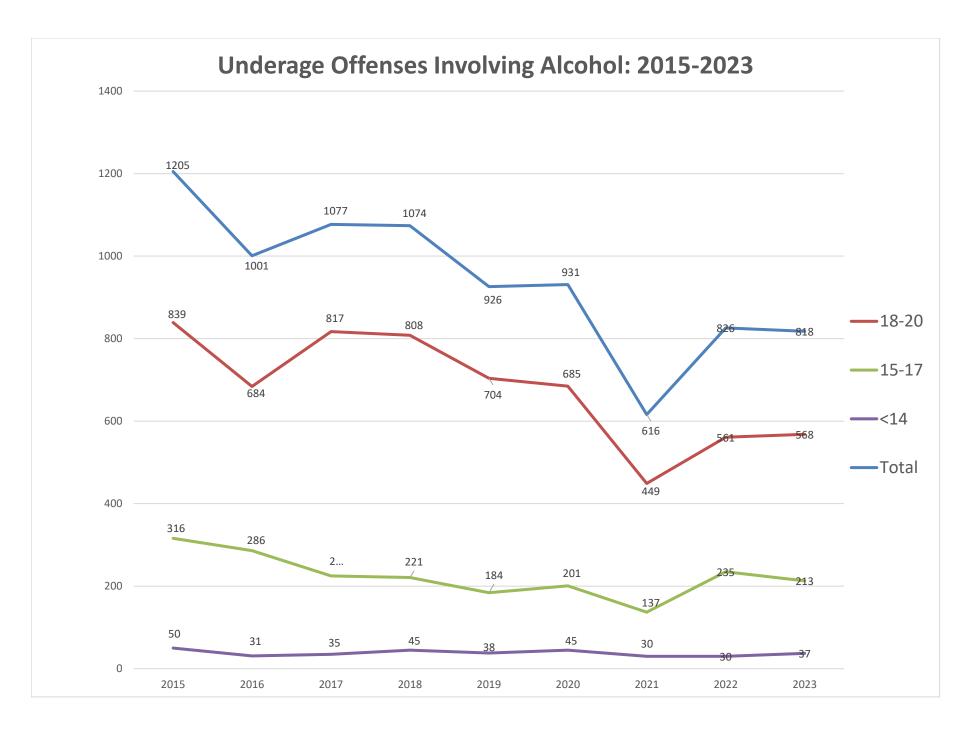

### NINE-YEAR TRENDS ANALYSIS

The statistics contained in this section represent data collected from fourteen law enforcement agencies that participated in this data-collection effort in each of the last eight years, 2015 – 2023. The fourteen agencies included in this analysis are: Casper, Cheyenne, Douglas, Gillette, Jackson, Lander, Laramie, Lincoln County, Powell, Rawlins, Rock Springs, Sheridan, Torrington, and the University of Wyoming.

Enough data has been collected by these thirteen community police departments and one county sheriff's office during the last nine years which can now be analyzed for identifying trends relative to youth's involvement with alcohol in Wyoming. The analysis of the data selected should prove useful for prevention efforts, manpower deployment and strategy development. Charts and Graphs that provide a visual perspective of current trends are included in this section of the report.

#### A REVIEW OF THE STATISTICS FOR THE LAST EIGHT YEARS REVEAL THE FOLLOWING TRENDS:

- ➤ Overall, underage offenses involving alcohol in Wyoming have decreased during the last nine years from 1,205 in 2015 to 831 in 2023.
- ➤ Overall, juvenile offenses involving alcohol in Wyoming have decreased during the last nine years from 366 in 2015 to 257 in 2023.
- Males and females between the ages of 18 to 20 continue to be the age group that accounts for the greatest number of underage arrests (an average of 461 male arrests and 219 female arrests each year).
- ➤ Males and females between the ages of 18 to 20 each showed a decrease in the number of arrests during the last nine years (Males 587 in 2015 to 390 in 2023) (Females 252 in 2015 to 178 in 2023).
- Arrests for Minor in Possession account for the largest number of reported arrests an average of 796 for 2015 through 2023. There were 605 arrests for MIP in 2023.
- ➤ The number of arrests for Public Intoxication for underage youth average 24 per year.
- ➤ Juveniles who are taken into custody account for a relatively small number of arrests compared to the number of juveniles who are cited and released by law enforcement 8%.
- ➤ 12am to 2am continues to be the time of day when the largest number of underage youths are arrested for alcohol involvement with a significant number being arrested from 10pm to 12am.
- Youth obtain alcohol from a party or home more often than any other source (average: 74.6% party, 14.8% home).