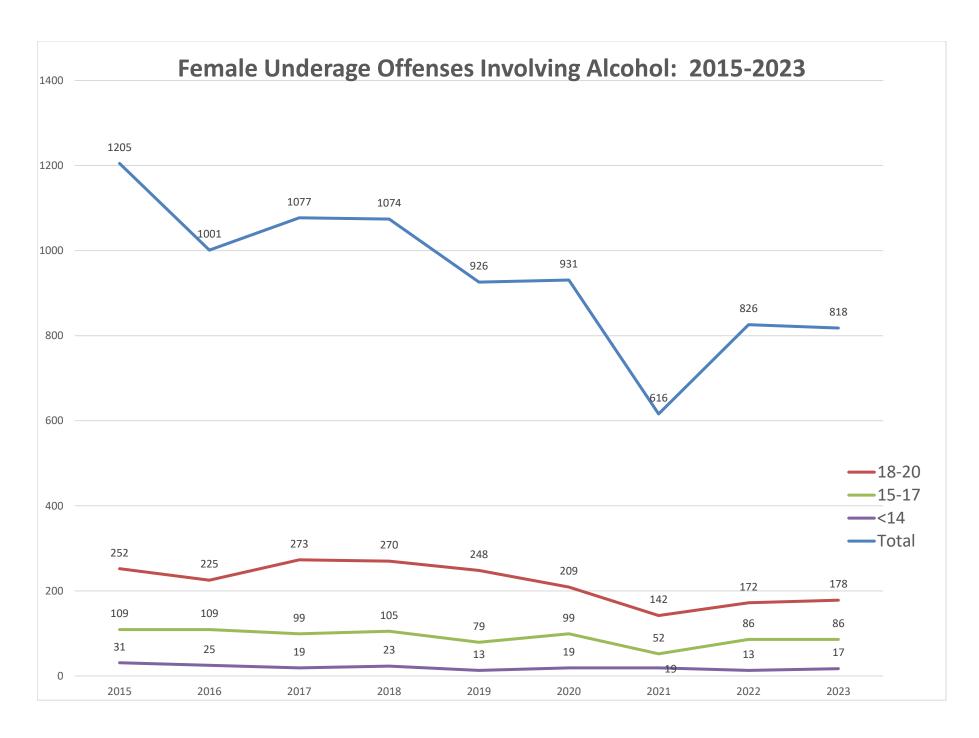

### NINE-YEAR TRENDS ANALYSIS

The statistics contained in this section represent data collected from fourteen law enforcement agencies that participated in this data-collection effort in each of the last eight years, 2015 – 2023. The fourteen agencies included in this analysis are: Casper, Cheyenne, Douglas, Gillette, Jackson, Lander, Laramie, Lincoln County, Powell, Rawlins, Rock Springs, Sheridan, Torrington, and the University of Wyoming.

Enough data has been collected by these thirteen community police departments and one county sheriff's office during the last nine years which can now be analyzed for identifying trends relative to youth's involvement with alcohol in Wyoming. The analysis of the data selected should prove useful for prevention efforts, manpower deployment and strategy development. Charts and Graphs that provide a visual perspective of current trends are included in this section of the report.

#### A REVIEW OF THE STATISTICS FOR THE LAST EIGHT YEARS REVEAL THE FOLLOWING TRENDS:

- ➤ Overall, underage offenses involving alcohol in Wyoming have decreased during the last nine years from 1,205 in 2015 to 831 in 2023.
- ➤ Overall, juvenile offenses involving alcohol in Wyoming have decreased during the last nine years from 366 in 2015 to 257 in 2023.
- Males and females between the ages of 18 to 20 continue to be the age group that accounts for the greatest number of underage arrests (an average of 461 male arrests and 219 female arrests each year).
- ➤ Males and females between the ages of 18 to 20 each showed a decrease in the number of arrests during the last nine years (Males 587 in 2015 to 390 in 2023) (Females 252 in 2015 to 178 in 2023).
- Arrests for Minor in Possession account for the largest number of reported arrests an average of 796 for 2015 through 2023. There were 605 arrests for MIP in 2023.
- ➤ The number of arrests for Public Intoxication for underage youth average 24 per year.
- ➤ Juveniles who are taken into custody account for a relatively small number of arrests compared to the number of juveniles who are cited and released by law enforcement 8%.
- ➤ 12am to 2am continues to be the time of day when the largest number of underage youths are arrested for alcohol involvement with a significant number being arrested from 10pm to 12am.
- Youth obtain alcohol from a party or home more often than any other source (average: 74.6% party, 14.8% home).