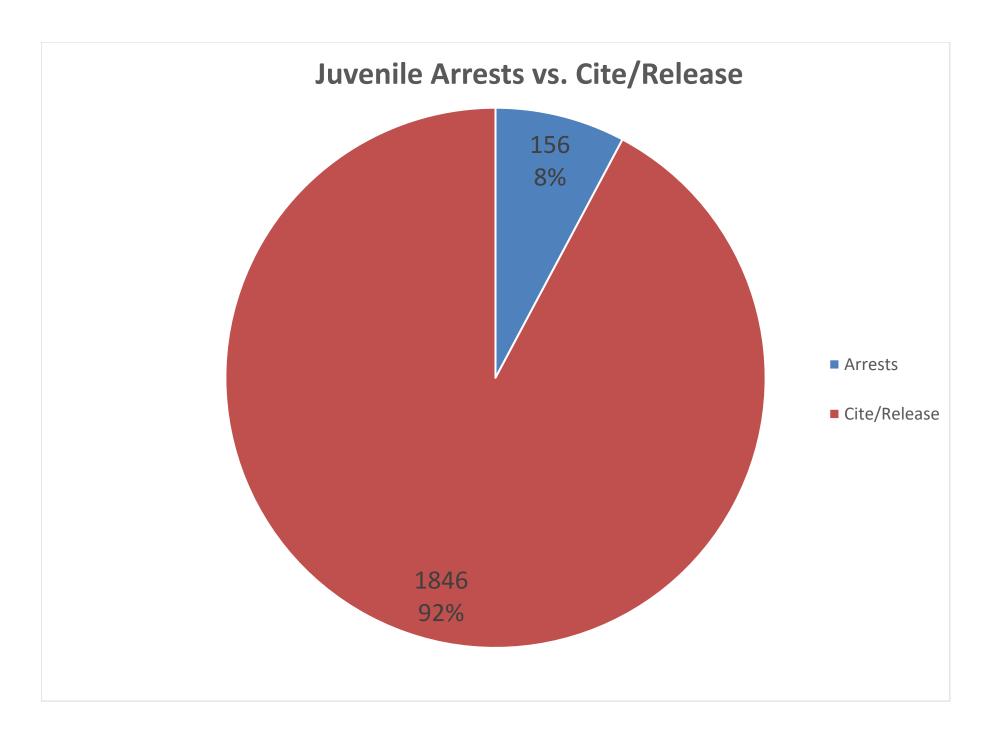

#### A REVIEW OF THE STATISTICS FOR THE LAST EIGHT YEARS REVEAL THE FOLLOWING TRENDS:

- ➤ Overall, underage offenses involving alcohol in Wyoming have decreased during the last nine years from 1,205 in 2015 to 831 in 2023.
- ➤ Overall, juvenile offenses involving alcohol in Wyoming have decreased during the last nine years from 366 in 2015 to 257 in 2023.
- Males and females between the ages of 18 to 20 continue to be the age group that accounts for the greatest number of underage arrests (an average of 461 male arrests and 219 female arrests each year).
- ➤ Males and females between the ages of 18 to 20 each showed a decrease in the number of arrests during the last nine years (Males 587 in 2015 to 390 in 2023) (Females 252 in 2015 to 178 in 2023).
- Arrests for Minor in Possession account for the largest number of reported arrests an average of 796 for 2015 through 2023. There were 605 arrests for MIP in 2023.
- ➤ The number of arrests for Public Intoxication for underage youth average 24 per year.
- ➤ Juveniles who are taken into custody account for a relatively small number of arrests compared to the number of juveniles who are cited and released by law enforcement 8%.
- ➤ 12am to 2am continues to be the time of day when the largest number of underage youths are arrested for alcohol involvement with a significant number being arrested from 10pm to 12am.
- Youth obtain alcohol from a party or home more often than any other source (average: 74.6% party, 14.8% home).