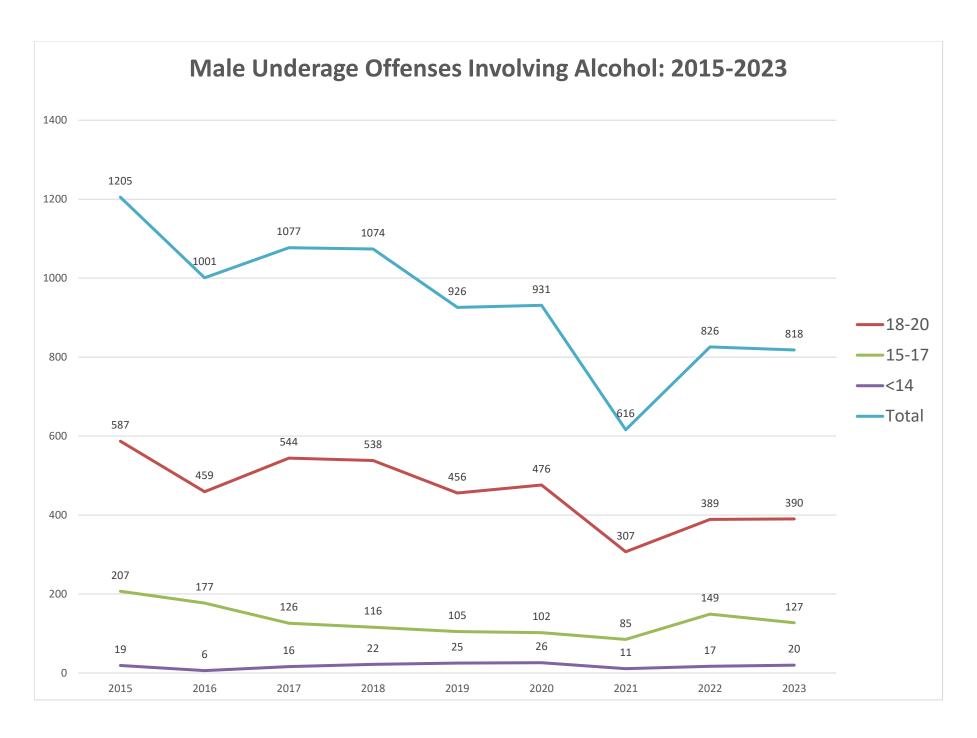

### NINE-YEAR TRENDS ANALYSIS

The statistics contained in this section represent data collected from fourteen law enforcement agencies that participated in this data-collection effort in each of the last eight years, 2015 – 2023. The fourteen agencies included in this analysis are: Casper, Cheyenne, Douglas, Gillette, Jackson, Lander, Laramie, Lincoln County, Powell, Rawlins, Rock Springs, Sheridan, Torrington, and the University of Wyoming.

Enough data has been collected by these thirteen community police departments and one county sheriff's office during the last nine years which can now be analyzed for identifying trends relative to youth's involvement with alcohol in Wyoming. The analysis of the data selected should prove useful for prevention efforts, manpower deployment and strategy development. Charts and Graphs that provide a visual perspective of current trends are included in this section of the report.

#### A REVIEW OF THE STATISTICS FOR THE LAST EIGHT YEARS REVEAL THE FOLLOWING TRENDS:

- ➤ Overall, underage offenses involving alcohol in Wyoming have decreased during the last nine years from 1,205 in 2015 to 831 in 2023.
- ➤ Overall, juvenile offenses involving alcohol in Wyoming have decreased during the last nine years from 366 in 2015 to 257 in 2023.
- Males and females between the ages of 18 to 20 continue to be the age group that accounts for the greatest number of underage arrests (an average of 461 male arrests and 219 female arrests each year).
- ➤ Males and females between the ages of 18 to 20 each showed a decrease in the number of arrests during the last nine years (Males 587 in 2015 to 390 in 2023) (Females 252 in 2015 to 178 in 2023).
- Arrests for Minor in Possession account for the largest number of reported arrests an average of 796 for 2015 through 2023. There were 605 arrests for MIP in 2023.
- ➤ The number of arrests for Public Intoxication for underage youth average 24 per year.
- ➤ Juveniles who are taken into custody account for a relatively small number of arrests compared to the number of juveniles who are cited and released by law enforcement 8%.
- ➤ 12am to 2am continues to be the time of day when the largest number of underage youths are arrested for alcohol involvement with a significant number being arrested from 10pm to 12am.
- Youth obtain alcohol from a party or home more often than any other source (average: 74.6% party, 14.8% home).