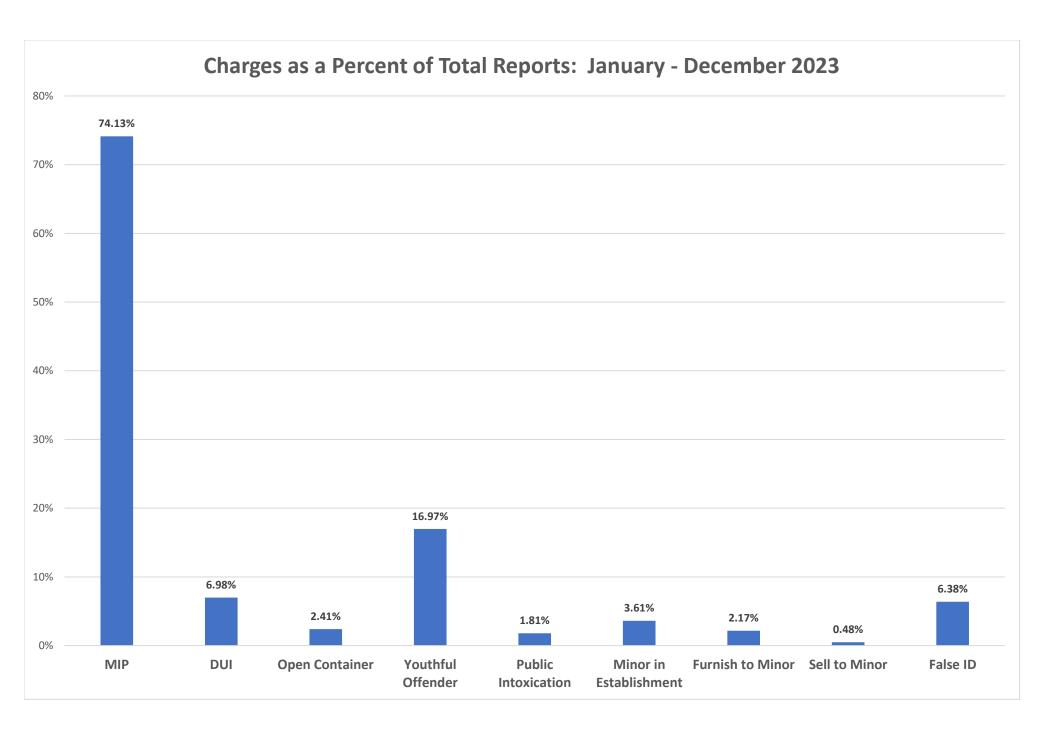

An assortment of charts and graphs of aggregated data collected in the nineteen communities are included in this report. Highlighted below are some significant, useful statistics:

- > 831 underage youth were arrested or cited for involvement with alcohol.
- ➤ 14 adults over the age of 21 (male and female) were arrested during alcohol-involved incidents where underage drinkers were arrested.
- > 37 juveniles were arrested and taken into custody 218 were cited and released.
- ➤ Males ages 18-20 accounted for the most arrests/citations 398 (48%).
- Females ages 18-20 were second in arrests and citations 178 (21%).
- ➤ Males ages 15-17 were third in arrests/citations 130 (16%).
- Females ages 15-17 were fourth in arrests/citations 87 (10%).
- 21 males ages 14 and under were cited or arrested.
- > 17 females ages 14 and under were cited or arrested.
- Average BAC: PBT 0.053
- ➤ Law enforcement arrests involving youth and alcohol occurred more often between 10PM and 2AM 378 (45%).
- ➤ 152 of the 845 total arrests occurred between 10PM and midnight, 226 occurred between midnight and 2AM, and 126 occurred between 2AM and 4AM.
- ➤ Minor in Possession was the most frequent charge 616 of the total 845 underage arrests.
- There were numerous incidences of accompanying charges for interference, possession of controlled substance, assault, resisting arrest, disturbance.
- > 58 underage youth were arrested for DUI (15 were juveniles 17 and under).
- ➤ Private Residences were most often involved 244 (29% of the time).
- ➤ Minors reported they obtained alcohol from Party (74%) or Home/Bar (15%-10%)

#### January-December 2023

| -                       |      |      |      |      |     |      |      |      |       |      |      |      | Totals |
|-------------------------|------|------|------|------|-----|------|------|------|-------|------|------|------|--------|
|                         | Jan. | Feb. | Mar. | Apr. | May | Jun. | July | Aug. | Sept. | Oct. | Nov. | Dec. | & Ave. |
| Total Arrests           | 62   | 73   | 73   | 49   | 45  | 55   | 72   | 89   | 115   | 64   | 54   | 94   | 845    |
| Over 21                 | 0    | 0    | 3    | 0    | 1   | 1    | 0    | 0    | 0     | 3    | 5    | 1    | 14     |
| 18-20                   | 50   | 58   | 51   | 25   | 27  | 27   | 47   | 58   | 94    | 50   | 29   | 60   | 576    |
| 15-17                   | 9    | 11   | 12   | 23   | 17  | 18   | 23   | 27   | 20    | 9    | 17   | 31   | 217    |
| 14 and Under            | 3    | 4    | 7    | 1    | 0   | 9    | 2    | 4    | 1     | 2    | 3    | 2    | 38     |
| Age Unknown             | 0    | 0    | 0    | 0    | 0   | 0    | 0    | 0    | 0     | 0    | 0    | 0    | 0      |
| Total Cite/Release      | 53   | 63   | 56   | 33   | 31  | 41   | 53   | 71   | 93    | 50   | 48   | 79   | 671    |
| Juvenile Cite/Release   | 12   | 15   | 16   | 16   | 16  | 22   | 20   | 25   | 17    | 10   | 19   | 30   | 218    |
| Total Arrest/Custody    | 9    | 10   | 17   | 16   | 14  | 14   | 19   | 18   | 22    | 14   | 6    | 15   | 174    |
| Juvenile Arrest/Custody | 0    | 0    | 3    | 8    | 1   | 5    | 5    | 6    | 4     | 1    | 1    | 3    | 37     |
| Day of Week             |      |      |      |      |     |      |      |      |       |      |      |      |        |
| Monday                  | 0    | 3    | 1    | 6    | 4   | 3    | 11   | 7    | 6     | 6    | 1    | 8    | 56     |
| Tuesday                 | 10   | 6    | 9    | 2    | 3   | 7    | 4    | 3    | 9     | 6    | 3    | 9    | 71     |
| Wednesday               | 5    | 3    | 6    | 4    | 9   | 5    | 9    | 9    | 3     | 2    | 12   | 19   | 86     |
| Thursday                | 2    | 7    | 7    | 4    | 4   | 10   | 3    | 9    | 9     | 4    | 5    | 4    | 68     |
| Friday                  | 5    | 7    | 8    | 6    | 10  | 9    | 10   | 17   | 31    | 8    | 9    | 9    | 129    |
| Saturday                | 19   | 34   | 28   | 11   | 8   | 8    | 12   | 25   | 46    | 28   | 14   | 18   | 251    |
| Sunday                  | 21   | 13   | 14   | 16   | 7   | 13   | 23   | 19   | 11    | 10   | 10   | 27   | 184    |
| Time                    |      |      |      |      |     |      |      |      |       |      |      |      |        |
| 10am-4pm                | 5    | 10   | 15   | 3    | 1   | 5    | 1    | 2    | 15    | 6    | 16   | 4    | 83     |
| 4pm-10pm                | 8    | 11   | 18   | 9    | 18  | 9    | 9    | 20   | 26    | 22   | 11   | 23   | 184    |
| 10pm-12am               | 16   | 18   | 11   | 6    | 4   | 14   | 17   | 21   | 13    | 8    | 3    | 21   | 152    |
| 12am-2am                | 12   | 13   | 12   | 10   | 8   | 16   | 23   | 21   | 41    | 16   | 21   | 33   | 226    |
| 2am-4am                 | 11   | 17   | 13   | 16   | 11  | 6    | 12   | 18   | 7     | 7    | 0    | 8    | 126    |
| 4am-10am                | 10   | 4    | 4    | 5    | 3   | 5    | 10   | 7    | 13    | 5    | 3    | 5    | 74     |
| Age and Gender          |      |      |      |      |     |      |      |      |       |      |      |      |        |
| Female 14 and under     | 1    | 3    | 2    | 0    | 0   | 4    | 1    | 3    | 0     | 0    | 2    | 1    | 17     |
| Female 15-17            | 4    | 6    | 5    | 9    | 7   | 5    | 8    | 5    | 8     | 4    | 6    | 20   | 87     |
| Female 18-20            | 24   | 25   | 14   | 7    | 5   | 7    | 16   | 16   | 27    | 9    | 13   | 15   | 178    |
| Female over 21          | 0    | 0    | 1    | 0    | 1   | 0    | 0    | 0    | 0     | 3    | 2    | 0    | 7      |
| Female no age           | 0    | 0    | 0    | 0    | 0   | 0    | 0    | 0    | 0     | 0    | 0    | 0    | 0      |
| Male 14 and under       | 2    | 1    | 5    | 1    | 0   | 5    | 1    | 1    | 1     | 2    | 1    | 1    | 21     |
| Male 15-17              | 5    | 5    | 7    | 14   | 10  | 13   | 15   | 22   | 12    | 5    | 11   | 11   | 130    |
| Male 18-20              | 26   | 33   | 37   | 18   | 22  | 20   | 31   | 42   | 67    | 41   | 16   | 45   | 398    |
| Male over 21            | 0    | 0    | 2    | 0    | 0   | 1    | 0    | 0    | 0     | 0    | 3    | 1    | 7      |
| Male no age             | 0    | 0    | 0    | 0    | 0   | 0    | 0    | 0    | 0     | 0    | 0    | 0    | 0      |
| MIP                     | 39   | 39   | 59   | 35   | 30  | 48   | 54   | 50   | 99    | 52   | 44   | 67   | 616    |
| 17 and Under            | 8    | 12   | 15   | 21   | 8   | 26   | 18   | 13   | 18    | 10   | 19   | 28   | 196    |
| 18-20                   | 31   | 27   | 44   | 14   | 22  | 22   | 36   | 37   | 81    | 42   | 25   | 39   | 420    |
| 14 and Under            | 2    | 1    | 5    | 1    | 0   | 9    | 2    | 1    | 1     | 1    | 3    | 2    | 28     |
| 15-17                   | 6    | 11   | 10   | 20   | 8   | 17   | 16   | 12   | 17    | 9    | 16   | 26   | 168    |
| DUI                     | 4    | 4    | 6    | 3    | 4   | 4    | 8    | 11   | 1     | 1    | 4    | 8    | 58     |
| 17 and Under            | 0    | 0    | 1    | 1    | 1   | 1    | 1    | 7    | 0     | 0    | 2    | 1    | 15     |
| 18-20                   | 4    | 4    | 5    | 2    | 3   | 3    | 7    | 4    | 1     | 1    | 2    | 7    | 43     |
| 21 and Over             | 0    | 0    | 0    | 0    | 0   | 0    | 0    | 0    | 0     | 0    | 0    | 0    | 0      |
| Open Container          | 2    | 0    | 0    | 3    | 1   | 3    | 1    | 3    | 3     | 0    | 4    | 0    | 20     |
| Youthful Offender       | 19   | 18   | 4    | 3    | 12  | 2    | 14   | 28   | 12    | 3    | 1    | 25   | 141    |
| Public Intoxication     | 0    | 0    | 0    | 3    | 1   | 2    | 1    | 1    | 5     | 1    | 1    | 0    | 15     |
| 17 and Under            | 0    | 0    | 0    | 0    | 0   | 0    | 0    | 0    | 1     | 0    | 0    | 0    | 1      |
| 18-20                   | 0    | 0    | 0    | 3    | 1   | 2    | 1    | 1    | 4     | 1    | 1    | 0    | 14     |
| 21 and Over             | 0    | 0    | 0    | 0    | 0   | 0    | 0    | 0    | 0     | 0    | 0    | 0    | 0      |
| 14 and Under            | 0    | 0    | 0    | 0    | 0   | 0    | 0    | 0    | 0     | 0    | 0    | 0    | 0      |
| 15-17                   | 0    | 0    | 0    | 0    | 0   | 0    | 0    | 0    | 1     | 0    | 0    | 0    | 1      |
| Minor in Establishment  | 3    | 7    | 0    | 3    | 1   | 4    | 4    | 1    | 0     | 3    | 3    | 1    | 30     |
| Furnish to Minor        | 1    | 0    | 4    | 0    | 1   | 3    | 0    | 0    | 0     | 2    | 5    | 2    | 18     |
| Sell to Minor           | 0    | 0    | 0    | 0    | 1   | 0    | 0    | 0    | 0     | 3    | 0    | 0    | 4      |
| False ID                | 8    | 8    | 5    | 2    | 4   | 2    | 2    | 6    | 10    | 2    | 1    | 3    | 53     |
| raise ID                | ٥    | ð    |      |      | 4   |      |      | 0    | 10    |      | 1    | 3    | 55     |