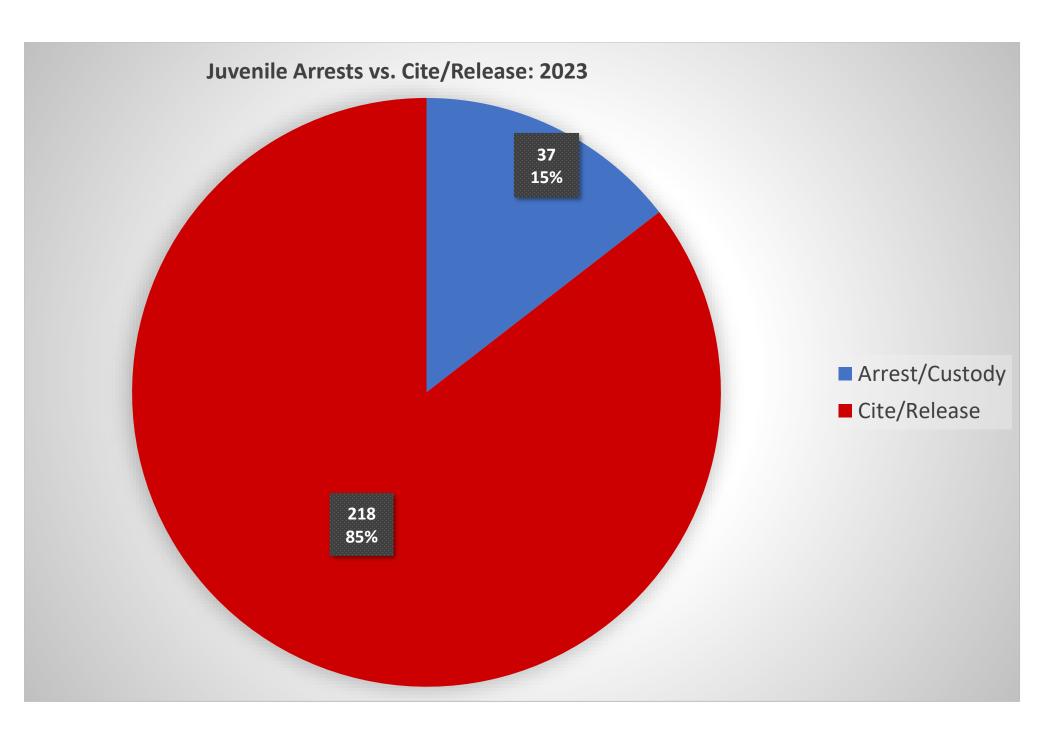

An assortment of charts and graphs of aggregated data collected in the nineteen communities are included in this report. Highlighted below are some significant, useful statistics:

- > 831 underage youth were arrested or cited for involvement with alcohol.
- ➤ 14 adults over the age of 21 (male and female) were arrested during alcohol-involved incidents where underage drinkers were arrested.
- > 37 juveniles were arrested and taken into custody 218 were cited and released.
- ➤ Males ages 18-20 accounted for the most arrests/citations 398 (48%).
- Females ages 18-20 were second in arrests and citations 178 (21%).
- ➤ Males ages 15-17 were third in arrests/citations 130 (16%).
- Females ages 15-17 were fourth in arrests/citations 87 (10%).
- 21 males ages 14 and under were cited or arrested.
- > 17 females ages 14 and under were cited or arrested.
- Average BAC: PBT 0.053
- ➤ Law enforcement arrests involving youth and alcohol occurred more often between 10PM and 2AM 378 (45%).
- ➤ 152 of the 845 total arrests occurred between 10PM and midnight, 226 occurred between midnight and 2AM, and 126 occurred between 2AM and 4AM.
- ➤ Minor in Possession was the most frequent charge 616 of the total 845 underage arrests.
- There were numerous incidences of accompanying charges for interference, possession of controlled substance, assault, resisting arrest, disturbance.
- > 58 underage youth were arrested for DUI (15 were juveniles 17 and under).
- ➤ Private Residences were most often involved 244 (29% of the time).
- ➤ Minors reported they obtained alcohol from Party (74%) or Home/Bar (15%-10%)