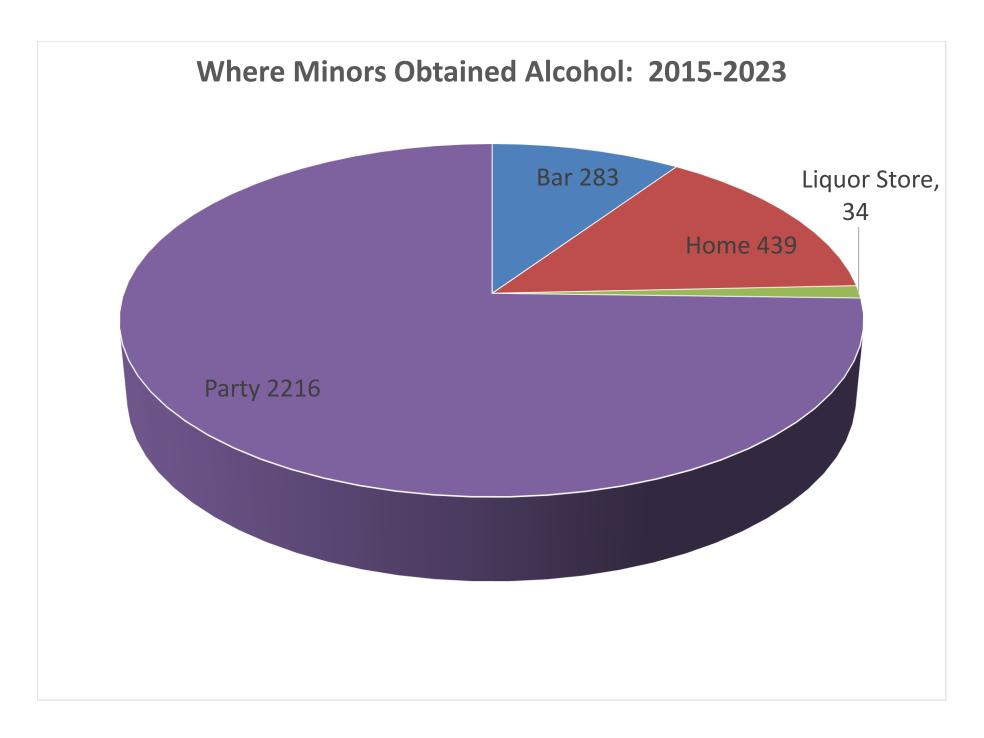

### NINE-YEAR TRENDS ANALYSIS

The statistics contained in this section represent data collected from fourteen law enforcement agencies that participated in this data-collection effort in each of the last eight years, 2015 – 2023. The fourteen agencies included in this analysis are: Casper, Cheyenne, Douglas, Gillette, Jackson, Lander, Laramie, Lincoln County, Powell, Rawlins, Rock Springs, Sheridan, Torrington, and the University of Wyoming.

#### A REVIEW OF THE STATISTICS FOR THE LAST EIGHT YEARS REVEAL THE FOLLOWING TRENDS:

- ➤ Overall, underage offenses involving alcohol in Wyoming have decreased during the last nine years from 1,205 in 2015 to 831 in 2023.
- ➤ Overall, juvenile offenses involving alcohol in Wyoming have decreased during the last nine years from 366 in 2015 to 257 in 2023.
- Males and females between the ages of 18 to 20 continue to be the age group that accounts for the greatest number of underage arrests (an average of 461 male arrests and 219 female arrests each year).
- ➤ Males and females between the ages of 18 to 20 each showed a decrease in the number of arrests during the last nine years (Males 587 in 2015 to 390 in 2023) (Females 252 in 2015 to 178 in 2023).
- Arrests for Minor in Possession account for the largest number of reported arrests an average of 796 for 2015 through 2023. There were 605 arrests for MIP in 2023.
- ➤ The number of arrests for Public Intoxication for underage youth average 24 per year.
- ➤ Juveniles who are taken into custody account for a relatively small number of arrests compared to the number of juveniles who are cited and released by law enforcement 8%.
- ➤ 12am to 2am continues to be the time of day when the largest number of underage youths are arrested for alcohol involvement with a significant number being arrested from 10pm to 12am.
- Youth obtain alcohol from a party or home more often than any other source (average: 74.6% party, 14.8% home).