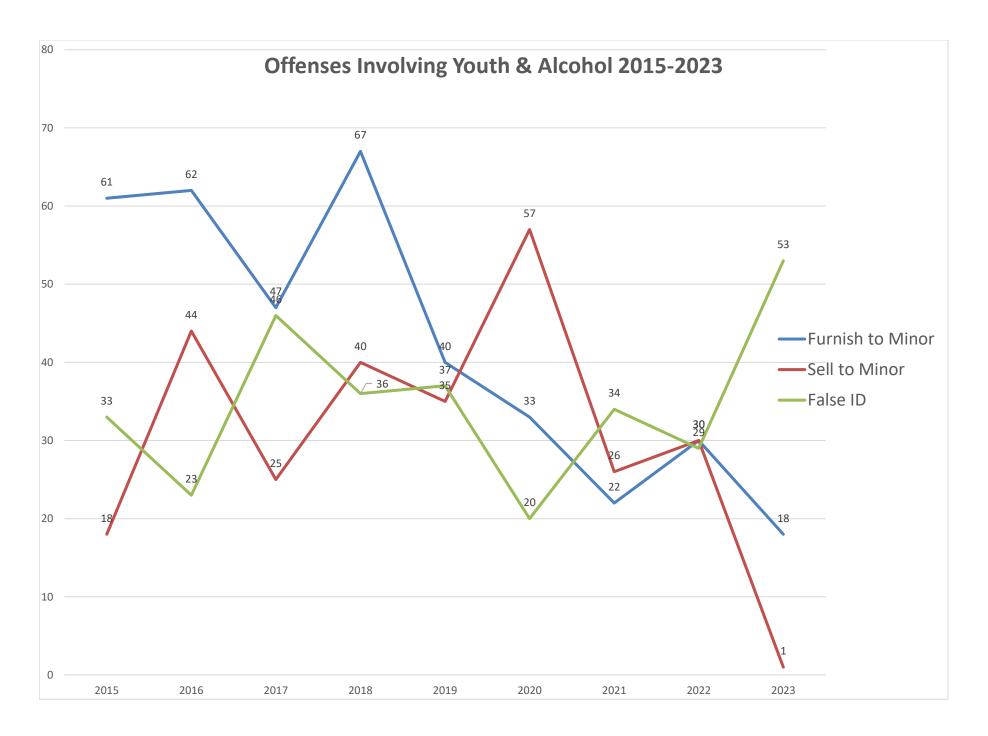

#### A REVIEW OF THE STATISTICS FOR THE LAST EIGHT YEARS REVEAL THE FOLLOWING TRENDS:

- ➤ Overall, underage offenses involving alcohol in Wyoming have decreased during the last nine years from 1,205 in 2015 to 831 in 2023.
- ➤ Overall, juvenile offenses involving alcohol in Wyoming have decreased during the last nine years from 366 in 2015 to 257 in 2023.
- Males and females between the ages of 18 to 20 continue to be the age group that accounts for the greatest number of underage arrests (an average of 461 male arrests and 219 female arrests each year).
- ➤ Males and females between the ages of 18 to 20 each showed a decrease in the number of arrests during the last nine years (Males 587 in 2015 to 390 in 2023) (Females 252 in 2015 to 178 in 2023).
- Arrests for Minor in Possession account for the largest number of reported arrests an average of 796 for 2015 through 2023. There were 605 arrests for MIP in 2023.
- ➤ The number of arrests for Public Intoxication for underage youth average 24 per year.
- ➤ Juveniles who are taken into custody account for a relatively small number of arrests compared to the number of juveniles who are cited and released by law enforcement 8%.
- ➤ 12am to 2am continues to be the time of day when the largest number of underage youths are arrested for alcohol involvement with a significant number being arrested from 10pm to 12am.
- Youth obtain alcohol from a party or home more often than any other source (average: 74.6% party, 14.8% home).