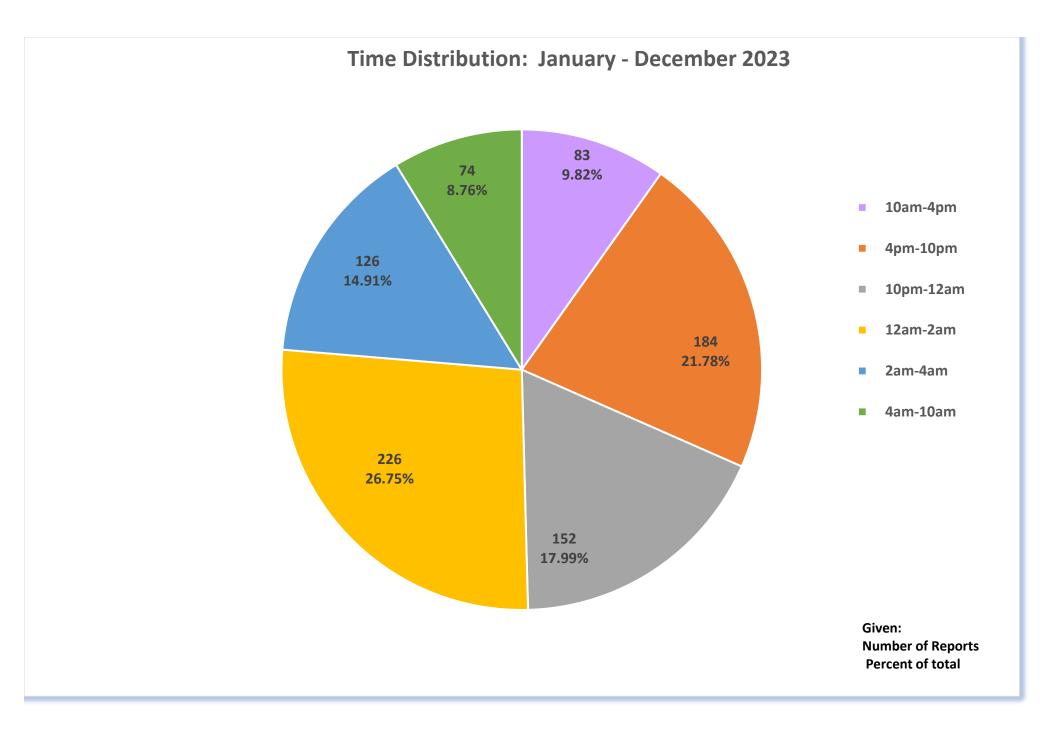

An assortment of charts and graphs of aggregated data collected in the nineteen communities are included in this report. Highlighted below are some significant, useful statistics:

- > 831 underage youth were arrested or cited for involvement with alcohol.
- ➤ 14 adults over the age of 21 (male and female) were arrested during alcohol-involved incidents where underage drinkers were arrested.
- > 37 juveniles were arrested and taken into custody 218 were cited and released.
- ➤ Males ages 18-20 accounted for the most arrests/citations 398 (48%).
- Females ages 18-20 were second in arrests and citations 178 (21%).
- ➤ Males ages 15-17 were third in arrests/citations 130 (16%).
- Females ages 15-17 were fourth in arrests/citations 87 (10%).
- 21 males ages 14 and under were cited or arrested.
- > 17 females ages 14 and under were cited or arrested.
- Average BAC: PBT 0.053
- ➤ Law enforcement arrests involving youth and alcohol occurred more often between 10PM and 2AM 378 (45%).
- ➤ 152 of the 845 total arrests occurred between 10PM and midnight, 226 occurred between midnight and 2AM, and 126 occurred between 2AM and 4AM.
- ➤ Minor in Possession was the most frequent charge 616 of the total 845 underage arrests.
- There were numerous incidences of accompanying charges for interference, possession of controlled substance, assault, resisting arrest, disturbance.
- > 58 underage youth were arrested for DUI (15 were juveniles 17 and under).
- ➤ Private Residences were most often involved 244 (29% of the time).
- ➤ Minors reported they obtained alcohol from Party (74%) or Home/Bar (15%-10%)

#### January-December 2023

| -                       |      |      |      |      |     |      |      |      |       |      |      |      | Totals |
|-------------------------|------|------|------|------|-----|------|------|------|-------|------|------|------|--------|
|                         | Jan. | Feb. | Mar. | Apr. | May | Jun. | July | Aug. | Sept. | Oct. | Nov. | Dec. | & Ave. |
| Total Arrests           | 62   | 73   | 73   | 49   | 45  | 55   | 72   | 89   | 115   | 64   | 54   | 94   | 845    |
| Over 21                 | 0    | 0    | 3    | 0    | 1   | 1    | 0    | 0    | 0     | 3    | 5    | 1    | 14     |
| 18-20                   | 50   | 58   | 51   | 25   | 27  | 27   | 47   | 58   | 94    | 50   | 29   | 60   | 576    |
| 15-17                   | 9    | 11   | 12   | 23   | 17  | 18   | 23   | 27   | 20    | 9    | 17   | 31   | 217    |
| 14 and Under            | 3    | 4    | 7    | 1    | 0   | 9    | 2    | 4    | 1     | 2    | 3    | 2    | 38     |
| Age Unknown             | 0    | 0    | 0    | 0    | 0   | 0    | 0    | 0    | 0     | 0    | 0    | 0    | 0      |
| Total Cite/Release      | 53   | 63   | 56   | 33   | 31  | 41   | 53   | 71   | 93    | 50   | 48   | 79   | 671    |
| Juvenile Cite/Release   | 12   | 15   | 16   | 16   | 16  | 22   | 20   | 25   | 17    | 10   | 19   | 30   | 218    |
| Total Arrest/Custody    | 9    | 10   | 17   | 16   | 14  | 14   | 19   | 18   | 22    | 14   | 6    | 15   | 174    |
| Juvenile Arrest/Custody | 0    | 0    | 3    | 8    | 1   | 5    | 5    | 6    | 4     | 1    | 1    | 3    | 37     |
| Day of Week             |      |      |      |      |     |      |      |      |       |      |      |      |        |
| Monday                  | 0    | 3    | 1    | 6    | 4   | 3    | 11   | 7    | 6     | 6    | 1    | 8    | 56     |
| Tuesday                 | 10   | 6    | 9    | 2    | 3   | 7    | 4    | 3    | 9     | 6    | 3    | 9    | 71     |
| Wednesday               | 5    | 3    | 6    | 4    | 9   | 5    | 9    | 9    | 3     | 2    | 12   | 19   | 86     |
| Thursday                | 2    | 7    | 7    | 4    | 4   | 10   | 3    | 9    | 9     | 4    | 5    | 4    | 68     |
| Friday                  | 5    | 7    | 8    | 6    | 10  | 9    | 10   | 17   | 31    | 8    | 9    | 9    | 129    |
| Saturday                | 19   | 34   | 28   | 11   | 8   | 8    | 12   | 25   | 46    | 28   | 14   | 18   | 251    |
| Sunday                  | 21   | 13   | 14   | 16   | 7   | 13   | 23   | 19   | 11    | 10   | 10   | 27   | 184    |
| Time                    |      |      |      |      |     |      |      |      |       |      |      |      |        |
| 10am-4pm                | 5    | 10   | 15   | 3    | 1   | 5    | 1    | 2    | 15    | 6    | 16   | 4    | 83     |
| 4pm-10pm                | 8    | 11   | 18   | 9    | 18  | 9    | 9    | 20   | 26    | 22   | 11   | 23   | 184    |
| 10pm-12am               | 16   | 18   | 11   | 6    | 4   | 14   | 17   | 21   | 13    | 8    | 3    | 21   | 152    |
| 12am-2am                | 12   | 13   | 12   | 10   | 8   | 16   | 23   | 21   | 41    | 16   | 21   | 33   | 226    |
| 2am-4am                 | 11   | 17   | 13   | 16   | 11  | 6    | 12   | 18   | 7     | 7    | 0    | 8    | 126    |
| 4am-10am                | 10   | 4    | 4    | 5    | 3   | 5    | 10   | 7    | 13    | 5    | 3    | 5    | 74     |
| Age and Gender          |      |      |      |      |     |      |      |      |       |      |      |      |        |
| Female 14 and under     | 1    | 3    | 2    | 0    | 0   | 4    | 1    | 3    | 0     | 0    | 2    | 1    | 17     |
| Female 15-17            | 4    | 6    | 5    | 9    | 7   | 5    | 8    | 5    | 8     | 4    | 6    | 20   | 87     |
| Female 18-20            | 24   | 25   | 14   | 7    | 5   | 7    | 16   | 16   | 27    | 9    | 13   | 15   | 178    |
| Female over 21          | 0    | 0    | 1    | 0    | 1   | 0    | 0    | 0    | 0     | 3    | 2    | 0    | 7      |
| Female no age           | 0    | 0    | 0    | 0    | 0   | 0    | 0    | 0    | 0     | 0    | 0    | 0    | 0      |
| Male 14 and under       | 2    | 1    | 5    | 1    | 0   | 5    | 1    | 1    | 1     | 2    | 1    | 1    | 21     |
| Male 15-17              | 5    | 5    | 7    | 14   | 10  | 13   | 15   | 22   | 12    | 5    | 11   | 11   | 130    |
| Male 18-20              | 26   | 33   | 37   | 18   | 22  | 20   | 31   | 42   | 67    | 41   | 16   | 45   | 398    |
| Male over 21            | 0    | 0    | 2    | 0    | 0   | 1    | 0    | 0    | 0     | 0    | 3    | 1    | 7      |
| Male no age             | 0    | 0    | 0    | 0    | 0   | 0    | 0    | 0    | 0     | 0    | 0    | 0    | 0      |
| MIP                     | 39   | 39   | 59   | 35   | 30  | 48   | 54   | 50   | 99    | 52   | 44   | 67   | 616    |
| 17 and Under            | 8    | 12   | 15   | 21   | 8   | 26   | 18   | 13   | 18    | 10   | 19   | 28   | 196    |
| 18-20                   | 31   | 27   | 44   | 14   | 22  | 22   | 36   | 37   | 81    | 42   | 25   | 39   | 420    |
| 14 and Under            | 2    | 1    | 5    | 1    | 0   | 9    | 2    | 1    | 1     | 1    | 3    | 2    | 28     |
| 15-17                   | 6    | 11   | 10   | 20   | 8   | 17   | 16   | 12   | 17    | 9    | 16   | 26   | 168    |
| DUI                     | 4    | 4    | 6    | 3    | 4   | 4    | 8    | 11   | 1     | 1    | 4    | 8    | 58     |
| 17 and Under            | 0    | 0    | 1    | 1    | 1   | 1    | 1    | 7    | 0     | 0    | 2    | 1    | 15     |
| 18-20                   | 4    | 4    | 5    | 2    | 3   | 3    | 7    | 4    | 1     | 1    | 2    | 7    | 43     |
| 21 and Over             | 0    | 0    | 0    | 0    | 0   | 0    | 0    | 0    | 0     | 0    | 0    | 0    | 0      |
| Open Container          | 2    | 0    | 0    | 3    | 1   | 3    | 1    | 3    | 3     | 0    | 4    | 0    | 20     |
| Youthful Offender       | 19   | 18   | 4    | 3    | 12  | 2    | 14   | 28   | 12    | 3    | 1    | 25   | 141    |
| Public Intoxication     | 0    | 0    | 0    | 3    | 1   | 2    | 1    | 1    | 5     | 1    | 1    | 0    | 15     |
| 17 and Under            | 0    | 0    | 0    | 0    | 0   | 0    | 0    | 0    | 1     | 0    | 0    | 0    | 1      |
| 18-20                   | 0    | 0    | 0    | 3    | 1   | 2    | 1    | 1    | 4     | 1    | 1    | 0    | 14     |
| 21 and Over             | 0    | 0    | 0    | 0    | 0   | 0    | 0    | 0    | 0     | 0    | 0    | 0    | 0      |
| 14 and Under            | 0    | 0    | 0    | 0    | 0   | 0    | 0    | 0    | 0     | 0    | 0    | 0    | 0      |
| 15-17                   | 0    | 0    | 0    | 0    | 0   | 0    | 0    | 0    | 1     | 0    | 0    | 0    | 1      |
| Minor in Establishment  | 3    | 7    | 0    | 3    | 1   | 4    | 4    | 1    | 0     | 3    | 3    | 1    | 30     |
| Furnish to Minor        | 1    | 0    | 4    | 0    | 1   | 3    | 0    | 0    | 0     | 2    | 5    | 2    | 18     |
| Sell to Minor           | 0    | 0    | 0    | 0    | 1   | 0    | 0    | 0    | 0     | 3    | 0    | 0    | 4      |
| False ID                | 8    | 8    | 5    | 2    | 4   | 2    | 2    | 6    | 10    | 2    | 1    | 3    | 53     |
| raise ID                | ٥    | ð    |      |      | 4   |      |      | 0    | 10    |      | 1    | 3    | 55     |