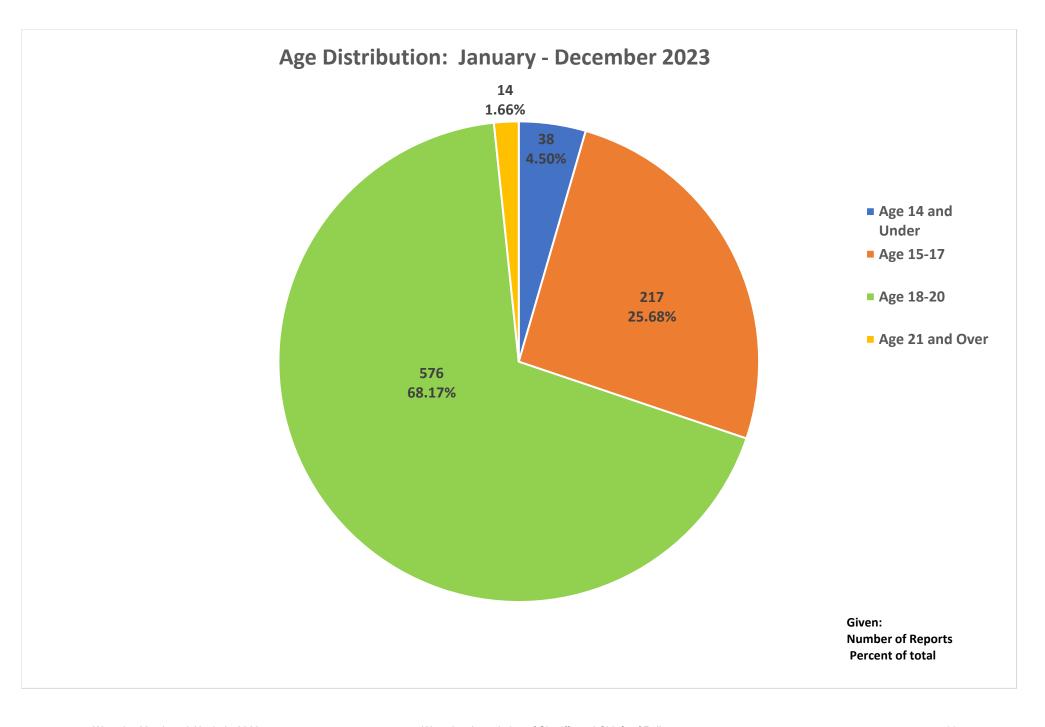

An assortment of charts and graphs of aggregated data collected in the nineteen communities are included in this report. Highlighted below are some significant, useful statistics:

- > 831 underage youth were arrested or cited for involvement with alcohol.
- ➤ 14 adults over the age of 21 (male and female) were arrested during alcohol-involved incidents where underage drinkers were arrested.
- > 37 juveniles were arrested and taken into custody 218 were cited and released.
- ➤ Males ages 18-20 accounted for the most arrests/citations 398 (48%).
- Females ages 18-20 were second in arrests and citations 178 (21%).
- ➤ Males ages 15-17 were third in arrests/citations 130 (16%).
- Females ages 15-17 were fourth in arrests/citations 87 (10%).
- 21 males ages 14 and under were cited or arrested.
- > 17 females ages 14 and under were cited or arrested.
- Average BAC: PBT 0.053
- ➤ Law enforcement arrests involving youth and alcohol occurred more often between 10PM and 2AM 378 (45%).
- ➤ 152 of the 845 total arrests occurred between 10PM and midnight, 226 occurred between midnight and 2AM, and 126 occurred between 2AM and 4AM.
- ➤ Minor in Possession was the most frequent charge 616 of the total 845 underage arrests.
- There were numerous incidences of accompanying charges for interference, possession of controlled substance, assault, resisting arrest, disturbance.
- > 58 underage youth were arrested for DUI (15 were juveniles 17 and under).
- ➤ Private Residences were most often involved 244 (29% of the time).
- ➤ Minors reported they obtained alcohol from Party (74%) or Home/Bar (15%-10%)

#### January-December 2023

| -                       |      |      |      |      |     |      |      |      |       |      |      |      | Totals |
|-------------------------|------|------|------|------|-----|------|------|------|-------|------|------|------|--------|
|                         | Jan. | Feb. | Mar. | Apr. | May | Jun. | July | Aug. | Sept. | Oct. | Nov. | Dec. | & Ave. |
| Total Arrests           | 62   | 73   | 73   | 49   | 45  | 55   | 72   | 89   | 115   | 64   | 54   | 94   | 845    |
| Over 21                 | 0    | 0    | 3    | 0    | 1   | 1    | 0    | 0    | 0     | 3    | 5    | 1    | 14     |
| 18-20                   | 50   | 58   | 51   | 25   | 27  | 27   | 47   | 58   | 94    | 50   | 29   | 60   | 576    |
| 15-17                   | 9    | 11   | 12   | 23   | 17  | 18   | 23   | 27   | 20    | 9    | 17   | 31   | 217    |
| 14 and Under            | 3    | 4    | 7    | 1    | 0   | 9    | 2    | 4    | 1     | 2    | 3    | 2    | 38     |
| Age Unknown             | 0    | 0    | 0    | 0    | 0   | 0    | 0    | 0    | 0     | 0    | 0    | 0    | 0      |
| Total Cite/Release      | 53   | 63   | 56   | 33   | 31  | 41   | 53   | 71   | 93    | 50   | 48   | 79   | 671    |
| Juvenile Cite/Release   | 12   | 15   | 16   | 16   | 16  | 22   | 20   | 25   | 17    | 10   | 19   | 30   | 218    |
| Total Arrest/Custody    | 9    | 10   | 17   | 16   | 14  | 14   | 19   | 18   | 22    | 14   | 6    | 15   | 174    |
| Juvenile Arrest/Custody | 0    | 0    | 3    | 8    | 1   | 5    | 5    | 6    | 4     | 1    | 1    | 3    | 37     |
| Day of Week             |      |      |      |      |     |      |      |      |       |      |      |      |        |
| Monday                  | 0    | 3    | 1    | 6    | 4   | 3    | 11   | 7    | 6     | 6    | 1    | 8    | 56     |
| Tuesday                 | 10   | 6    | 9    | 2    | 3   | 7    | 4    | 3    | 9     | 6    | 3    | 9    | 71     |
| Wednesday               | 5    | 3    | 6    | 4    | 9   | 5    | 9    | 9    | 3     | 2    | 12   | 19   | 86     |
| Thursday                | 2    | 7    | 7    | 4    | 4   | 10   | 3    | 9    | 9     | 4    | 5    | 4    | 68     |
| Friday                  | 5    | 7    | 8    | 6    | 10  | 9    | 10   | 17   | 31    | 8    | 9    | 9    | 129    |
| Saturday                | 19   | 34   | 28   | 11   | 8   | 8    | 12   | 25   | 46    | 28   | 14   | 18   | 251    |
| Sunday                  | 21   | 13   | 14   | 16   | 7   | 13   | 23   | 19   | 11    | 10   | 10   | 27   | 184    |
| Time                    |      |      |      |      |     |      |      |      |       |      |      |      |        |
| 10am-4pm                | 5    | 10   | 15   | 3    | 1   | 5    | 1    | 2    | 15    | 6    | 16   | 4    | 83     |
| 4pm-10pm                | 8    | 11   | 18   | 9    | 18  | 9    | 9    | 20   | 26    | 22   | 11   | 23   | 184    |
| 10pm-12am               | 16   | 18   | 11   | 6    | 4   | 14   | 17   | 21   | 13    | 8    | 3    | 21   | 152    |
| 12am-2am                | 12   | 13   | 12   | 10   | 8   | 16   | 23   | 21   | 41    | 16   | 21   | 33   | 226    |
| 2am-4am                 | 11   | 17   | 13   | 16   | 11  | 6    | 12   | 18   | 7     | 7    | 0    | 8    | 126    |
| 4am-10am                | 10   | 4    | 4    | 5    | 3   | 5    | 10   | 7    | 13    | 5    | 3    | 5    | 74     |
| Age and Gender          |      |      |      |      |     |      |      |      |       |      |      |      |        |
| Female 14 and under     | 1    | 3    | 2    | 0    | 0   | 4    | 1    | 3    | 0     | 0    | 2    | 1    | 17     |
| Female 15-17            | 4    | 6    | 5    | 9    | 7   | 5    | 8    | 5    | 8     | 4    | 6    | 20   | 87     |
| Female 18-20            | 24   | 25   | 14   | 7    | 5   | 7    | 16   | 16   | 27    | 9    | 13   | 15   | 178    |
| Female over 21          | 0    | 0    | 1    | 0    | 1   | 0    | 0    | 0    | 0     | 3    | 2    | 0    | 7      |
| Female no age           | 0    | 0    | 0    | 0    | 0   | 0    | 0    | 0    | 0     | 0    | 0    | 0    | 0      |
| Male 14 and under       | 2    | 1    | 5    | 1    | 0   | 5    | 1    | 1    | 1     | 2    | 1    | 1    | 21     |
| Male 15-17              | 5    | 5    | 7    | 14   | 10  | 13   | 15   | 22   | 12    | 5    | 11   | 11   | 130    |
| Male 18-20              | 26   | 33   | 37   | 18   | 22  | 20   | 31   | 42   | 67    | 41   | 16   | 45   | 398    |
| Male over 21            | 0    | 0    | 2    | 0    | 0   | 1    | 0    | 0    | 0     | 0    | 3    | 1    | 7      |
| Male no age             | 0    | 0    | 0    | 0    | 0   | 0    | 0    | 0    | 0     | 0    | 0    | 0    | 0      |
| MIP                     | 39   | 39   | 59   | 35   | 30  | 48   | 54   | 50   | 99    | 52   | 44   | 67   | 616    |
| 17 and Under            | 8    | 12   | 15   | 21   | 8   | 26   | 18   | 13   | 18    | 10   | 19   | 28   | 196    |
| 18-20                   | 31   | 27   | 44   | 14   | 22  | 22   | 36   | 37   | 81    | 42   | 25   | 39   | 420    |
| 14 and Under            | 2    | 1    | 5    | 1    | 0   | 9    | 2    | 1    | 1     | 1    | 3    | 2    | 28     |
| 15-17                   | 6    | 11   | 10   | 20   | 8   | 17   | 16   | 12   | 17    | 9    | 16   | 26   | 168    |
| DUI                     | 4    | 4    | 6    | 3    | 4   | 4    | 8    | 11   | 1     | 1    | 4    | 8    | 58     |
| 17 and Under            | 0    | 0    | 1    | 1    | 1   | 1    | 1    | 7    | 0     | 0    | 2    | 1    | 15     |
| 18-20                   | 4    | 4    | 5    | 2    | 3   | 3    | 7    | 4    | 1     | 1    | 2    | 7    | 43     |
| 21 and Over             | 0    | 0    | 0    | 0    | 0   | 0    | 0    | 0    | 0     | 0    | 0    | 0    | 0      |
| Open Container          | 2    | 0    | 0    | 3    | 1   | 3    | 1    | 3    | 3     | 0    | 4    | 0    | 20     |
| Youthful Offender       | 19   | 18   | 4    | 3    | 12  | 2    | 14   | 28   | 12    | 3    | 1    | 25   | 141    |
| Public Intoxication     | 0    | 0    | 0    | 3    | 1   | 2    | 1    | 1    | 5     | 1    | 1    | 0    | 15     |
| 17 and Under            | 0    | 0    | 0    | 0    | 0   | 0    | 0    | 0    | 1     | 0    | 0    | 0    | 1      |
| 18-20                   | 0    | 0    | 0    | 3    | 1   | 2    | 1    | 1    | 4     | 1    | 1    | 0    | 14     |
| 21 and Over             | 0    | 0    | 0    | 0    | 0   | 0    | 0    | 0    | 0     | 0    | 0    | 0    | 0      |
| 14 and Under            | 0    | 0    | 0    | 0    | 0   | 0    | 0    | 0    | 0     | 0    | 0    | 0    | 0      |
| 15-17                   | 0    | 0    | 0    | 0    | 0   | 0    | 0    | 0    | 1     | 0    | 0    | 0    | 1      |
| Minor in Establishment  | 3    | 7    | 0    | 3    | 1   | 4    | 4    | 1    | 0     | 3    | 3    | 1    | 30     |
| Furnish to Minor        | 1    | 0    | 4    | 0    | 1   | 3    | 0    | 0    | 0     | 2    | 5    | 2    | 18     |
| Sell to Minor           | 0    | 0    | 0    | 0    | 1   | 0    | 0    | 0    | 0     | 3    | 0    | 0    | 4      |
| False ID                | 8    | 8    | 5    | 2    | 4   | 2    | 2    | 6    | 10    | 2    | 1    | 3    | 53     |
| raise ID                | ٥    | ð    |      |      | 4   |      |      | 0    | 10    |      | 1    | 3    | 55     |