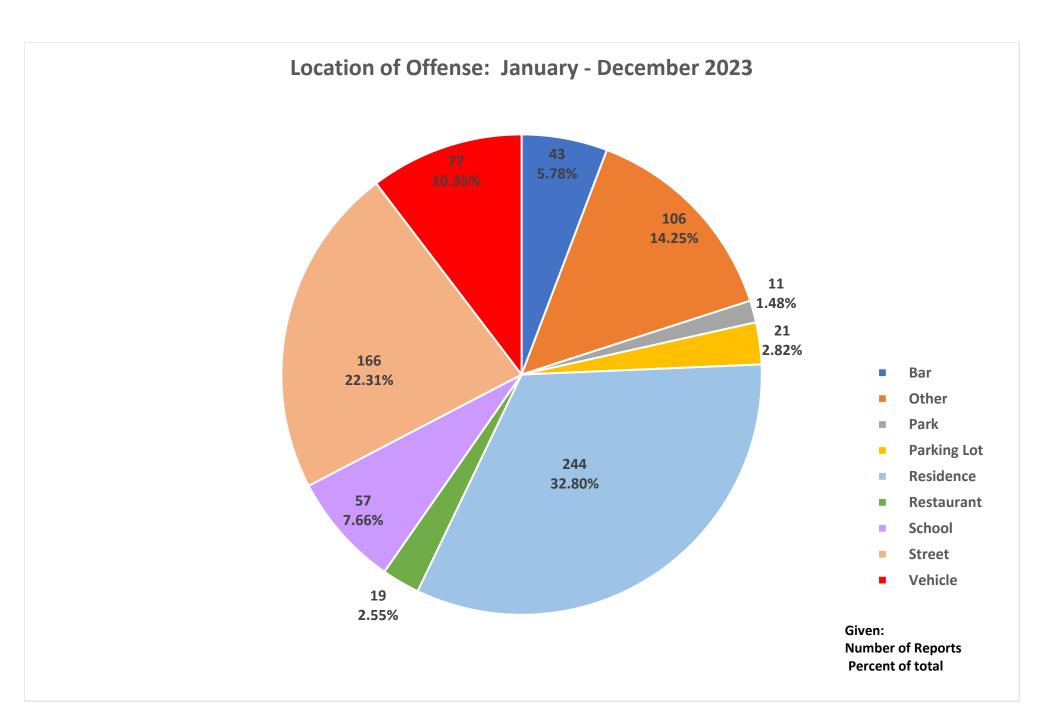

An assortment of charts and graphs of aggregated data collected in the nineteen communities are included in this report. Highlighted below are some significant, useful statistics:

- > 831 underage youth were arrested or cited for involvement with alcohol.
- ➤ 14 adults over the age of 21 (male and female) were arrested during alcohol-involved incidents where underage drinkers were arrested.
- > 37 juveniles were arrested and taken into custody 218 were cited and released.
- ➤ Males ages 18-20 accounted for the most arrests/citations 398 (48%).
- Females ages 18-20 were second in arrests and citations 178 (21%).
- ➤ Males ages 15-17 were third in arrests/citations 130 (16%).
- Females ages 15-17 were fourth in arrests/citations 87 (10%).
- 21 males ages 14 and under were cited or arrested.
- > 17 females ages 14 and under were cited or arrested.
- Average BAC: PBT 0.053
- ➤ Law enforcement arrests involving youth and alcohol occurred more often between 10PM and 2AM 378 (45%).
- ➤ 152 of the 845 total arrests occurred between 10PM and midnight, 226 occurred between midnight and 2AM, and 126 occurred between 2AM and 4AM.
- ➤ Minor in Possession was the most frequent charge 616 of the total 845 underage arrests.
- There were numerous incidences of accompanying charges for interference, possession of controlled substance, assault, resisting arrest, disturbance.
- > 58 underage youth were arrested for DUI (15 were juveniles 17 and under).
- ➤ Private Residences were most often involved 244 (29% of the time).
- ➤ Minors reported they obtained alcohol from Party (74%) or Home/Bar (15%-10%)

#### January-December 2023

|                                    | Jan.  | Feb.  | Mar.  | Apr.  | May   | Jun.  | July  | Aug.  | Sept. | Oct.  | Nov.  | Dec.  | Totals<br>& Ave. |
|------------------------------------|-------|-------|-------|-------|-------|-------|-------|-------|-------|-------|-------|-------|------------------|
| BAC                                |       |       |       | , i   |       |       | ,     |       |       |       |       |       |                  |
| PBT                                | 0.039 | 0.072 | 0.040 | 0.044 | 0.037 | 0.063 | 0.060 | 0.072 | 0.064 | 0.042 | 0.050 | 0.059 | 0.053            |
| Intoximeter                        | 0.001 | 0     | 0     | 0     | 0.023 | 0.019 | 0     | 0.000 | 0.009 | 0.000 | 0     | 0.007 | 0.012            |
| Refused                            | 4     | 4     | 12    | 4     | 1     | 0     | 2     | 7     | 32    | 19    | 9     | 5     | 99               |
| Accident Related                   | 0     | 0     | 0     | 0     | 0     | 0     | 0     | 0     | 0     | 0     | 0     | 0     | 0                |
| Location of Offense                |       |       |       |       |       |       |       |       |       |       |       |       |                  |
| Bar                                | 4     | 12    | 2     | 3     | 3     | 3     | 5     | 0     | 1     | 2     | 5     | 3     | 43               |
| Other                              | 1     | 8     | 7     | 3     | 2     | 5     | 6     | 12    | 32    | 13    | 5     | 12    | 106              |
| Park                               | 0     | 0     | 1     | 0     | 0     | 3     | 0     | 0     | 1     | 0     | 0     | 6     | 11               |
| Parking Lot                        | 0     | 3     | 3     | 0     | 4     | 0     | 2     | 2     | 2     | 1     | 1     | 3     | 21               |
| Residence                          | 23    | 27    | 19    | 17    | 13    | 12    | 15    | 25    | 26    | 19    | 13    | 35    | 244              |
| Restaurant                         | 1     | 0     | 0     | 0     | 1     | 0     | 0     | 0     | 8     | 2     | 4     | 3     | 19               |
| School                             | 11    | 4     | 9     | 4     | 1     | 2     | 0     | 1     | 7     | 6     | 9     | 3     | 57               |
| Street                             | 6     | 6     | 16    | 9     | 19    | 13    | 14    | 22    | 16    | 14    | 11    | 20    | 166              |
| Vehicle                            | 8     | 3     | 5     | 2     | 2     | 9     | 16    | 15    | 7     | 3     | 2     | 5     | 77               |
| Where Minor Obt. Alc.              |       |       |       |       |       |       |       |       |       |       |       |       |                  |
| Bar                                | 5     | 0     | 1     | 3     | 5     | 0     | 3     | 2     | 2     | 0     | 0     | 1     | 22               |
| Home                               | 3     | 0     | 2     | 0     | 1     | 1     | 0     | 6     | 1     | 2     | 12    | 6     | 34               |
| Liquor Store                       | 1     | 0     | 0     | 0     | 0     | 0     | 0     | 0     | 0     | 0     | 1     | 0     | 2                |
| Party                              | 1     | 7     | 12    | 15    | 3     | 3     | 1     | 14    | 54    | 23    | 8     | 25    | 166              |
| Other Crimes Charged               |       |       |       |       |       |       |       |       |       |       |       |       |                  |
| Felony                             | 1     | 0     | 0     | 0     | 1     | 1     | 2     | 0     | 0     | 0     | 0     | 1     | 6                |
| Misdemeanor                        | 0     | 8     | 6     | 6     | 4     | 6     | 6     | 11    | 7     | 2     | 2     | 11    | 69               |
| Assault                            | 0     | 0     | 1     | 1     | 0     | 0     | 0     | 0     | 2     | 0     | 0     | 1     | 5                |
| Resisting Arrest                   | 0     | 0     | 1     | 2     | 1     | 1     | 0     | 0     | 0     | 1     | 0     | 0     | 6                |
| Interference                       | 1     | 1     | 3     | 0     | 1     | 3     | 5     | 0     | 6     | 0     | 0     | 1     | 21               |
| Disturbance                        | 0     | 0     | 0     | 0     | 0     | 0     | 0     | 1     | 0     | 1     | 0     | 1     | 3                |
| Curfew                             | 0     | 0     | 0     | 2     | 0     | 3     | 0     | 4     | 1     | 0     | 3     | 0     | 13               |
| Possession of Controlled Substance | 2     | 1     | 0     | 2     | 3     | 2     | 0     | 3     | 3     | 1     | 0     | 4     | 21               |