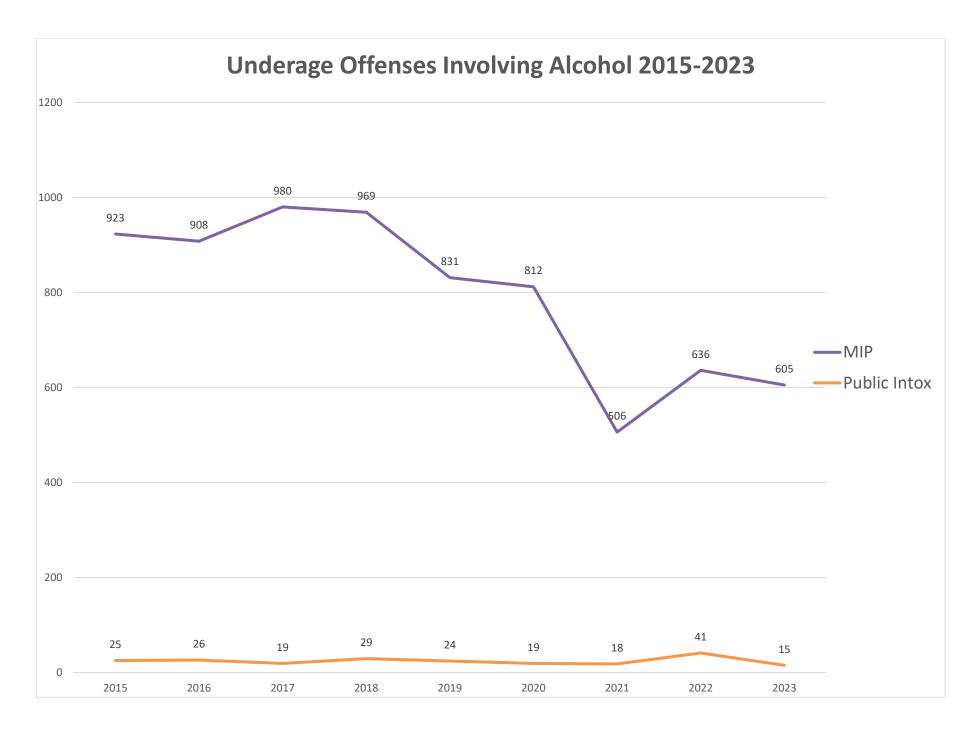

#### A REVIEW OF THE STATISTICS FOR THE LAST EIGHT YEARS REVEAL THE FOLLOWING TRENDS:

- ➤ Overall, underage offenses involving alcohol in Wyoming have decreased during the last nine years from 1,205 in 2015 to 831 in 2023.
- ➤ Overall, juvenile offenses involving alcohol in Wyoming have decreased during the last nine years from 366 in 2015 to 257 in 2023.
- Males and females between the ages of 18 to 20 continue to be the age group that accounts for the greatest number of underage arrests (an average of 461 male arrests and 219 female arrests each year).
- ➤ Males and females between the ages of 18 to 20 each showed a decrease in the number of arrests during the last nine years (Males 587 in 2015 to 390 in 2023) (Females 252 in 2015 to 178 in 2023).
- Arrests for Minor in Possession account for the largest number of reported arrests an average of 796 for 2015 through 2023. There were 605 arrests for MIP in 2023.
- ➤ The number of arrests for Public Intoxication for underage youth average 24 per year.
- ➤ Juveniles who are taken into custody account for a relatively small number of arrests compared to the number of juveniles who are cited and released by law enforcement 8%.
- ➤ 12am to 2am continues to be the time of day when the largest number of underage youths are arrested for alcohol involvement with a significant number being arrested from 10pm to 12am.
- Youth obtain alcohol from a party or home more often than any other source (average: 74.6% party, 14.8% home).