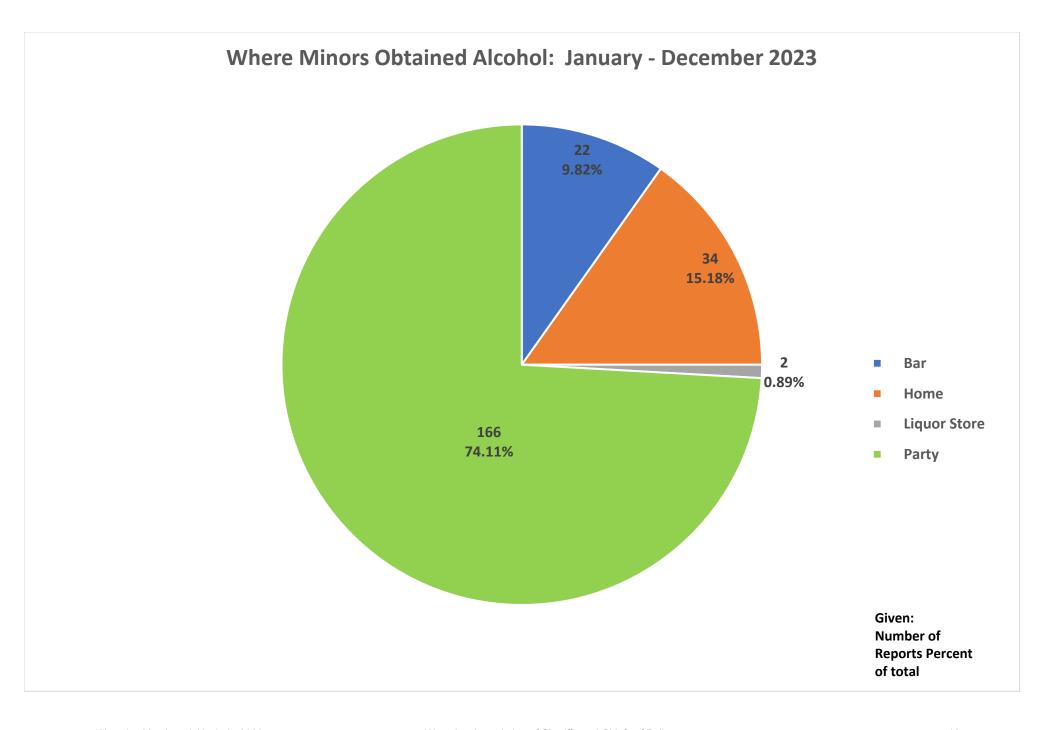

An assortment of charts and graphs of aggregated data collected in the nineteen communities are included in this report. Highlighted below are some significant, useful statistics:

- > 831 underage youth were arrested or cited for involvement with alcohol.
- ➤ 14 adults over the age of 21 (male and female) were arrested during alcohol-involved incidents where underage drinkers were arrested.
- > 37 juveniles were arrested and taken into custody 218 were cited and released.
- ➤ Males ages 18-20 accounted for the most arrests/citations 398 (48%).
- Females ages 18-20 were second in arrests and citations 178 (21%).
- ➤ Males ages 15-17 were third in arrests/citations 130 (16%).
- Females ages 15-17 were fourth in arrests/citations 87 (10%).
- 21 males ages 14 and under were cited or arrested.
- > 17 females ages 14 and under were cited or arrested.
- Average BAC: PBT 0.053
- ➤ Law enforcement arrests involving youth and alcohol occurred more often between 10PM and 2AM 378 (45%).
- ➤ 152 of the 845 total arrests occurred between 10PM and midnight, 226 occurred between midnight and 2AM, and 126 occurred between 2AM and 4AM.
- ➤ Minor in Possession was the most frequent charge 616 of the total 845 underage arrests.
- There were numerous incidences of accompanying charges for interference, possession of controlled substance, assault, resisting arrest, disturbance.
- > 58 underage youth were arrested for DUI (15 were juveniles 17 and under).
- ➤ Private Residences were most often involved 244 (29% of the time).
- ➤ Minors reported they obtained alcohol from Party (74%) or Home/Bar (15%-10%)

#### January-December 2023

|                                    | Jan.  | Feb.  | Mar.  | Apr.  | May   | Jun.  | July  | Aug.  | Sept. | Oct.  | Nov.  | Dec.  | Totals<br>& Ave. |
|------------------------------------|-------|-------|-------|-------|-------|-------|-------|-------|-------|-------|-------|-------|------------------|
| BAC                                |       |       |       | , i   |       |       | ,     |       |       |       |       |       |                  |
| PBT                                | 0.039 | 0.072 | 0.040 | 0.044 | 0.037 | 0.063 | 0.060 | 0.072 | 0.064 | 0.042 | 0.050 | 0.059 | 0.053            |
| Intoximeter                        | 0.001 | 0     | 0     | 0     | 0.023 | 0.019 | 0     | 0.000 | 0.009 | 0.000 | 0     | 0.007 | 0.012            |
| Refused                            | 4     | 4     | 12    | 4     | 1     | 0     | 2     | 7     | 32    | 19    | 9     | 5     | 99               |
| Accident Related                   | 0     | 0     | 0     | 0     | 0     | 0     | 0     | 0     | 0     | 0     | 0     | 0     | 0                |
| Location of Offense                |       |       |       |       |       |       |       |       |       |       |       |       |                  |
| Bar                                | 4     | 12    | 2     | 3     | 3     | 3     | 5     | 0     | 1     | 2     | 5     | 3     | 43               |
| Other                              | 1     | 8     | 7     | 3     | 2     | 5     | 6     | 12    | 32    | 13    | 5     | 12    | 106              |
| Park                               | 0     | 0     | 1     | 0     | 0     | 3     | 0     | 0     | 1     | 0     | 0     | 6     | 11               |
| Parking Lot                        | 0     | 3     | 3     | 0     | 4     | 0     | 2     | 2     | 2     | 1     | 1     | 3     | 21               |
| Residence                          | 23    | 27    | 19    | 17    | 13    | 12    | 15    | 25    | 26    | 19    | 13    | 35    | 244              |
| Restaurant                         | 1     | 0     | 0     | 0     | 1     | 0     | 0     | 0     | 8     | 2     | 4     | 3     | 19               |
| School                             | 11    | 4     | 9     | 4     | 1     | 2     | 0     | 1     | 7     | 6     | 9     | 3     | 57               |
| Street                             | 6     | 6     | 16    | 9     | 19    | 13    | 14    | 22    | 16    | 14    | 11    | 20    | 166              |
| Vehicle                            | 8     | 3     | 5     | 2     | 2     | 9     | 16    | 15    | 7     | 3     | 2     | 5     | 77               |
| Where Minor Obt. Alc.              |       |       |       |       |       |       |       |       |       |       |       |       |                  |
| Bar                                | 5     | 0     | 1     | 3     | 5     | 0     | 3     | 2     | 2     | 0     | 0     | 1     | 22               |
| Home                               | 3     | 0     | 2     | 0     | 1     | 1     | 0     | 6     | 1     | 2     | 12    | 6     | 34               |
| Liquor Store                       | 1     | 0     | 0     | 0     | 0     | 0     | 0     | 0     | 0     | 0     | 1     | 0     | 2                |
| Party                              | 1     | 7     | 12    | 15    | 3     | 3     | 1     | 14    | 54    | 23    | 8     | 25    | 166              |
| Other Crimes Charged               |       |       |       |       |       |       |       |       |       |       |       |       |                  |
| Felony                             | 1     | 0     | 0     | 0     | 1     | 1     | 2     | 0     | 0     | 0     | 0     | 1     | 6                |
| Misdemeanor                        | 0     | 8     | 6     | 6     | 4     | 6     | 6     | 11    | 7     | 2     | 2     | 11    | 69               |
| Assault                            | 0     | 0     | 1     | 1     | 0     | 0     | 0     | 0     | 2     | 0     | 0     | 1     | 5                |
| Resisting Arrest                   | 0     | 0     | 1     | 2     | 1     | 1     | 0     | 0     | 0     | 1     | 0     | 0     | 6                |
| Interference                       | 1     | 1     | 3     | 0     | 1     | 3     | 5     | 0     | 6     | 0     | 0     | 1     | 21               |
| Disturbance                        | 0     | 0     | 0     | 0     | 0     | 0     | 0     | 1     | 0     | 1     | 0     | 1     | 3                |
| Curfew                             | 0     | 0     | 0     | 2     | 0     | 3     | 0     | 4     | 1     | 0     | 3     | 0     | 13               |
| Possession of Controlled Substance | 2     | 1     | 0     | 2     | 3     | 2     | 0     | 3     | 3     | 1     | 0     | 4     | 21               |