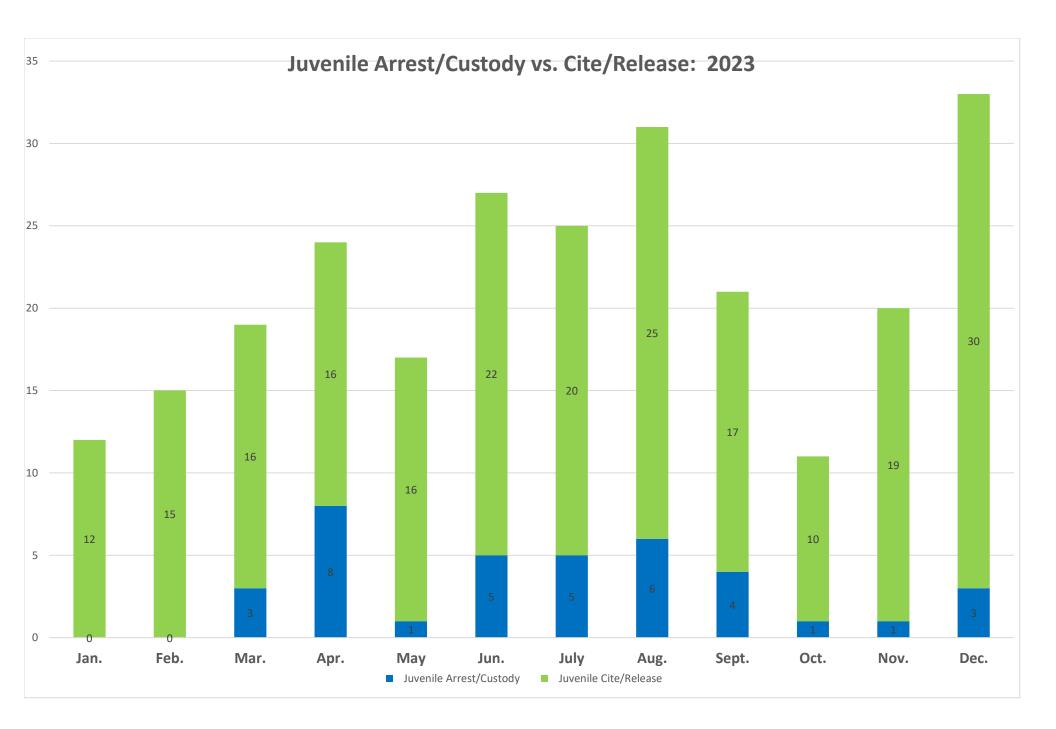

An assortment of charts and graphs of aggregated data collected in the nineteen communities are included in this report. Highlighted below are some significant, useful statistics:

- > 831 underage youth were arrested or cited for involvement with alcohol.
- ➤ 14 adults over the age of 21 (male and female) were arrested during alcohol-involved incidents where underage drinkers were arrested.
- > 37 juveniles were arrested and taken into custody 218 were cited and released.
- ➤ Males ages 18-20 accounted for the most arrests/citations 398 (48%).
- Females ages 18-20 were second in arrests and citations 178 (21%).
- ➤ Males ages 15-17 were third in arrests/citations 130 (16%).
- Females ages 15-17 were fourth in arrests/citations 87 (10%).
- 21 males ages 14 and under were cited or arrested.
- > 17 females ages 14 and under were cited or arrested.
- Average BAC: PBT 0.053
- ➤ Law enforcement arrests involving youth and alcohol occurred more often between 10PM and 2AM 378 (45%).
- ➤ 152 of the 845 total arrests occurred between 10PM and midnight, 226 occurred between midnight and 2AM, and 126 occurred between 2AM and 4AM.
- ➤ Minor in Possession was the most frequent charge 616 of the total 845 underage arrests.
- There were numerous incidences of accompanying charges for interference, possession of controlled substance, assault, resisting arrest, disturbance.
- > 58 underage youth were arrested for DUI (15 were juveniles 17 and under).
- ➤ Private Residences were most often involved 244 (29% of the time).
- ➤ Minors reported they obtained alcohol from Party (74%) or Home/Bar (15%-10%)

#### January-December 2023

| -                       |      |      |      |      |     |      |      |      |       |      |      |      | Totals |
|-------------------------|------|------|------|------|-----|------|------|------|-------|------|------|------|--------|
|                         | Jan. | Feb. | Mar. | Apr. | May | Jun. | July | Aug. | Sept. | Oct. | Nov. | Dec. | & Ave. |
| Total Arrests           | 62   | 73   | 73   | 49   | 45  | 55   | 72   | 89   | 115   | 64   | 54   | 94   | 845    |
| Over 21                 | 0    | 0    | 3    | 0    | 1   | 1    | 0    | 0    | 0     | 3    | 5    | 1    | 14     |
| 18-20                   | 50   | 58   | 51   | 25   | 27  | 27   | 47   | 58   | 94    | 50   | 29   | 60   | 576    |
| 15-17                   | 9    | 11   | 12   | 23   | 17  | 18   | 23   | 27   | 20    | 9    | 17   | 31   | 217    |
| 14 and Under            | 3    | 4    | 7    | 1    | 0   | 9    | 2    | 4    | 1     | 2    | 3    | 2    | 38     |
| Age Unknown             | 0    | 0    | 0    | 0    | 0   | 0    | 0    | 0    | 0     | 0    | 0    | 0    | 0      |
| Total Cite/Release      | 53   | 63   | 56   | 33   | 31  | 41   | 53   | 71   | 93    | 50   | 48   | 79   | 671    |
| Juvenile Cite/Release   | 12   | 15   | 16   | 16   | 16  | 22   | 20   | 25   | 17    | 10   | 19   | 30   | 218    |
| Total Arrest/Custody    | 9    | 10   | 17   | 16   | 14  | 14   | 19   | 18   | 22    | 14   | 6    | 15   | 174    |
| Juvenile Arrest/Custody | 0    | 0    | 3    | 8    | 1   | 5    | 5    | 6    | 4     | 1    | 1    | 3    | 37     |
| Day of Week             |      |      |      |      |     |      |      |      |       |      |      |      |        |
| Monday                  | 0    | 3    | 1    | 6    | 4   | 3    | 11   | 7    | 6     | 6    | 1    | 8    | 56     |
| Tuesday                 | 10   | 6    | 9    | 2    | 3   | 7    | 4    | 3    | 9     | 6    | 3    | 9    | 71     |
| Wednesday               | 5    | 3    | 6    | 4    | 9   | 5    | 9    | 9    | 3     | 2    | 12   | 19   | 86     |
| Thursday                | 2    | 7    | 7    | 4    | 4   | 10   | 3    | 9    | 9     | 4    | 5    | 4    | 68     |
| Friday                  | 5    | 7    | 8    | 6    | 10  | 9    | 10   | 17   | 31    | 8    | 9    | 9    | 129    |
| Saturday                | 19   | 34   | 28   | 11   | 8   | 8    | 12   | 25   | 46    | 28   | 14   | 18   | 251    |
| Sunday                  | 21   | 13   | 14   | 16   | 7   | 13   | 23   | 19   | 11    | 10   | 10   | 27   | 184    |
| Time                    |      |      |      |      |     |      |      |      |       |      |      |      |        |
| 10am-4pm                | 5    | 10   | 15   | 3    | 1   | 5    | 1    | 2    | 15    | 6    | 16   | 4    | 83     |
| 4pm-10pm                | 8    | 11   | 18   | 9    | 18  | 9    | 9    | 20   | 26    | 22   | 11   | 23   | 184    |
| 10pm-12am               | 16   | 18   | 11   | 6    | 4   | 14   | 17   | 21   | 13    | 8    | 3    | 21   | 152    |
| 12am-2am                | 12   | 13   | 12   | 10   | 8   | 16   | 23   | 21   | 41    | 16   | 21   | 33   | 226    |
| 2am-4am                 | 11   | 17   | 13   | 16   | 11  | 6    | 12   | 18   | 7     | 7    | 0    | 8    | 126    |
| 4am-10am                | 10   | 4    | 4    | 5    | 3   | 5    | 10   | 7    | 13    | 5    | 3    | 5    | 74     |
| Age and Gender          |      |      |      |      |     |      |      |      |       |      |      |      |        |
| Female 14 and under     | 1    | 3    | 2    | 0    | 0   | 4    | 1    | 3    | 0     | 0    | 2    | 1    | 17     |
| Female 15-17            | 4    | 6    | 5    | 9    | 7   | 5    | 8    | 5    | 8     | 4    | 6    | 20   | 87     |
| Female 18-20            | 24   | 25   | 14   | 7    | 5   | 7    | 16   | 16   | 27    | 9    | 13   | 15   | 178    |
| Female over 21          | 0    | 0    | 1    | 0    | 1   | 0    | 0    | 0    | 0     | 3    | 2    | 0    | 7      |
| Female no age           | 0    | 0    | 0    | 0    | 0   | 0    | 0    | 0    | 0     | 0    | 0    | 0    | 0      |
| Male 14 and under       | 2    | 1    | 5    | 1    | 0   | 5    | 1    | 1    | 1     | 2    | 1    | 1    | 21     |
| Male 15-17              | 5    | 5    | 7    | 14   | 10  | 13   | 15   | 22   | 12    | 5    | 11   | 11   | 130    |
| Male 18-20              | 26   | 33   | 37   | 18   | 22  | 20   | 31   | 42   | 67    | 41   | 16   | 45   | 398    |
| Male over 21            | 0    | 0    | 2    | 0    | 0   | 1    | 0    | 0    | 0     | 0    | 3    | 1    | 7      |
| Male no age             | 0    | 0    | 0    | 0    | 0   | 0    | 0    | 0    | 0     | 0    | 0    | 0    | 0      |
| MIP                     | 39   | 39   | 59   | 35   | 30  | 48   | 54   | 50   | 99    | 52   | 44   | 67   | 616    |
| 17 and Under            | 8    | 12   | 15   | 21   | 8   | 26   | 18   | 13   | 18    | 10   | 19   | 28   | 196    |
| 18-20                   | 31   | 27   | 44   | 14   | 22  | 22   | 36   | 37   | 81    | 42   | 25   | 39   | 420    |
| 14 and Under            | 2    | 1    | 5    | 1    | 0   | 9    | 2    | 1    | 1     | 1    | 3    | 2    | 28     |
| 15-17                   | 6    | 11   | 10   | 20   | 8   | 17   | 16   | 12   | 17    | 9    | 16   | 26   | 168    |
| DUI                     | 4    | 4    | 6    | 3    | 4   | 4    | 8    | 11   | 1     | 1    | 4    | 8    | 58     |
| 17 and Under            | 0    | 0    | 1    | 1    | 1   | 1    | 1    | 7    | 0     | 0    | 2    | 1    | 15     |
| 18-20                   | 4    | 4    | 5    | 2    | 3   | 3    | 7    | 4    | 1     | 1    | 2    | 7    | 43     |
| 21 and Over             | 0    | 0    | 0    | 0    | 0   | 0    | 0    | 0    | 0     | 0    | 0    | 0    | 0      |
| Open Container          | 2    | 0    | 0    | 3    | 1   | 3    | 1    | 3    | 3     | 0    | 4    | 0    | 20     |
| Youthful Offender       | 19   | 18   | 4    | 3    | 12  | 2    | 14   | 28   | 12    | 3    | 1    | 25   | 141    |
| Public Intoxication     | 0    | 0    | 0    | 3    | 1   | 2    | 1    | 1    | 5     | 1    | 1    | 0    | 15     |
| 17 and Under            | 0    | 0    | 0    | 0    | 0   | 0    | 0    | 0    | 1     | 0    | 0    | 0    | 1      |
| 18-20                   | 0    | 0    | 0    | 3    | 1   | 2    | 1    | 1    | 4     | 1    | 1    | 0    | 14     |
| 21 and Over             | 0    | 0    | 0    | 0    | 0   | 0    | 0    | 0    | 0     | 0    | 0    | 0    | 0      |
| 14 and Under            | 0    | 0    | 0    | 0    | 0   | 0    | 0    | 0    | 0     | 0    | 0    | 0    | 0      |
| 15-17                   | 0    | 0    | 0    | 0    | 0   | 0    | 0    | 0    | 1     | 0    | 0    | 0    | 1      |
| Minor in Establishment  | 3    | 7    | 0    | 3    | 1   | 4    | 4    | 1    | 0     | 3    | 3    | 1    | 30     |
| Furnish to Minor        | 1    | 0    | 4    | 0    | 1   | 3    | 0    | 0    | 0     | 2    | 5    | 2    | 18     |
| Sell to Minor           | 0    | 0    | 0    | 0    | 1   | 0    | 0    | 0    | 0     | 3    | 0    | 0    | 4      |
| False ID                | 8    | 8    | 5    | 2    | 4   | 2    | 2    | 6    | 10    | 2    | 1    | 3    | 53     |
| raise ID                | ٥    | ð    |      |      | 4   |      |      | 0    | 10    |      | 1    | 3    | 55     |