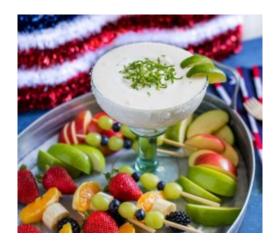

### MARGARITA DIP

Cool, creamy and refreshing.

### **INGREDIENTS:**

8 oz. package cream cheese, softened 1/2 c. frozen limeade concentrate, partially thawed 2 T. orange juice 1/2 c. whipped topping

Lime slices and zest

### **INSTRUCTIONS:**

Beat cream cheese, limeade and orange juice in medium bowl with electric mixer on medium speed until well blended.

Gently stir in whipped topping and cover.

Refrigerate at least 1 hour.

In a large margarita glass with rim dipped in sugar, add the dip. Top with lime slices and zest. Serve with cut up fruit and vanilla wafers. Enjoy!