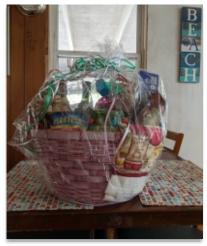

**The Purpose** - LakeSharks donated 1,040 pounds of food for the Heartland Food Bank and 583 pounds of items for the Peace River Shelter. LakeSharks at their best!

The members only 1st place prize rolling cooler went to Debbi Hasselmire and 2nd place prize flip flops to Barbara Nickels. The beautiful Boozie Basket donated by Patty McFetridge was won by Tonyia Cartos.

# BASKETS AND SPECIALTY ITEMS NEEDED FOR FUTURE RAFFLES, DRAWINGS AND PRIZES

HELP - We have openings in 2021 for baskets, raffles and specialty items to be donated for our member's only drawings. Maybe you received items for the holidays that aren't quite your style...donate here! The basket raffle proceeds are how we pay for our entertainment. Have something to donate? Please contact Amy at <a href="mailto:ahoward7411@gmail.com">ahoward7411@gmail.com</a> to reserve your month or to donate items! Thanks, everyone.