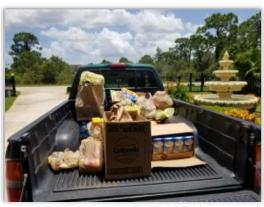

**The Purpose** - LakeSharks donated 1,040 pounds of food for the Heartland Food Bank and 583 pounds of items for the Peace River Shelter. LakeSharks at their best!

The members only 1st place prize rolling cooler went to Debbi Hasselmire and 2nd place prize flip flops to Barbara Nickels. The beautiful Boozie Basket donated by Patty McFetridge was won by Tonyia Cartos.

### **JULY 24 PHLOCKING DONATIONS**

583 pounds of items for Peace River Shelter and 1,040 pounds of food for the Heartland Food Bank loaded and ready for delivery.