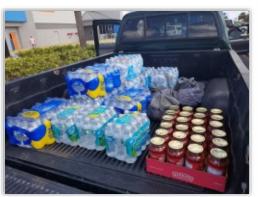

**The Purpose** - LakeSharks donated 1,040 pounds of food for the Heartland Food Bank and 583 pounds of items for the Peace River Shelter. LakeSharks at their best!

The members only 1st place prize rolling cooler went to Debbi Hasselmire and 2nd place prize flip flops to Barbara Nickels. The beautiful Boozie Basket donated by Patty McFetridge was won by Tonyia Cartos.

### **JULY 24 PHLOCKING DONATIONS**

583 pounds of items for Peace River Shelter and 1,040 pounds of food for the Heartland Food Bank loaded and ready for delivery.