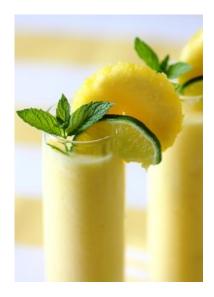

### FROZEN PINEAPPLE COOLER

So refreshing and guaranteed to cool you off.

### **INGREDIENTS:**

4 c. pineapple chunks chilled

1 1/2 c. ice

1/4 c. lime juice

1/4 c. coconut milk

1/3 c. rum

### **INSTRUCTIONS:**

Combine pineapple, ice, lime juice, coconut milk, and rum into blender. Blend until smooth. Add more ice for a thicker frozen cocktail. For a sweeter drink, add in simple syrup: 1 part sugar and 1 part water heated until sugar melts. Garnish with a pineapple round, lime wedge, and sprig of mint. Cheers!