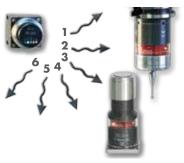

Battery (2 pieces)

\* Stylus L= 30 mm

Storage/Operating temperature

Tool holder

Frequency band

Repeatability

Mass

Sequential use of up to 6 measuring systems with one radio receiver.