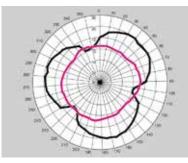

#### Your benefit:

- Measuring speed up to 2 m/min
- Precise, non-lobing touch characteristics
- No-wear, optoelectronic measuring mechanism
- Easy pairing procedure between probe and receiver
- Use of up to 6 measuring systems with one receiver
- Extended battery life
- Precise measurement even with coolant
- Proven and robust design

Fast workpiece measurement

TC62 – for small machining centres

Non-lobing touch characteristics

Modern and precise measuring mechanismwith optoelectronic signal generation

BLU M focus on productivity