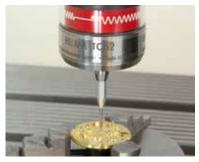

## For small machining centres – compact radio touch probe with multidirectional measuring mechanism

- Perfect for 5-axis machines where line of sight between probe and receiver is blocked or intermittent
- Detection of workpiece position
- Correction of workpiece orientation
- Thermal compensation of the machine tool
- Contour measurement

Fast workpiece measurement

TC62 – for small machining centres

Non-lobing touch characteristics

Modern and precise measuring mechanismwith optoelectronic signal generation

BLU M focus on productivity