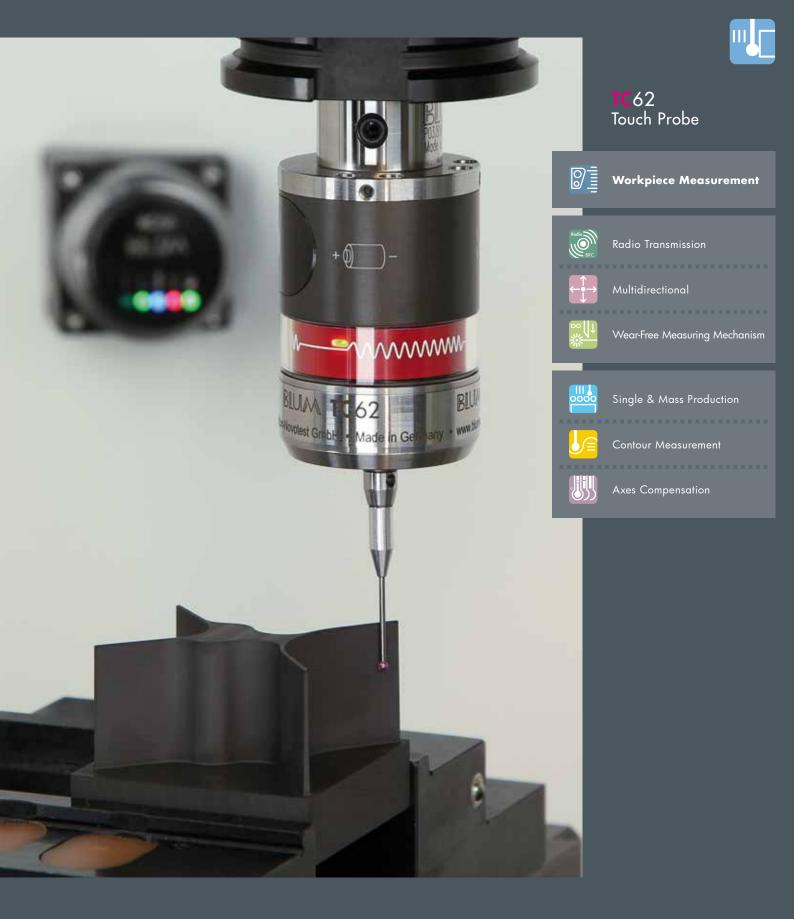

# Touch Probe TC62

# TC62 | Touch Probe | Tactile workpiece measuring system with BRC radio transmission

.....

## For small machining centres – compact radio touch probe with multidirectional measuring mechanism

- Perfect for 5-axis machines where line of sight between probe and receiver is blocked or intermittent
- Detection of workpiece position
- Correction of workpiece orientation
- Thermal compensation of the machine tool
- Contour measurement

#### Your benefit:

- Measuring speed up to 2 m/min
- Precise, non-lobing touch characteristics
- No-wear, optoelectronic measuring mechanism
- Easy pairing procedure between probe and receiver
- Use of up to 6 measuring systems with one receiver
- Extended battery life
- Precise measurement even with coolant
- Proven and robust design

Fast workpiece measurement

TC62 – for small machining centres

Non-lobing touch characteristics

Modern and precise measuring mechanismwith optoelectronic signal generation

BLU M focus on productivity