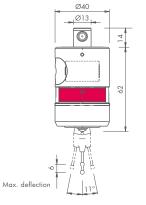

#### **BRC Radio Technology**

Technical data Protection class

Approach directions Measuring force in XY | Z

Max. deflection XY | Z

Max. acceleration

Max. probing speed

Signal transmission

Transmission power Operating range

Battery (2 pieces)

\* Stylus L= 30 mm

Storage/Operating temperature

Tool holder

Frequency band

Repeatability

Mass

Sequential use of up to 6 measuring systems with one radio receiver.

### Blum worldwide Service & Support

IP68 ±X, ±Y, -Z

± 11° | 6 mm

Radio (BRC Technology)

2,4000 - 2,4835 GHz

BTH 25 (HSK, SK, BT, VDI, ...)

-20 °C ... +70 °C | +5 °C ... +50 °C

50 m/s<sup>2</sup>

250 g

0 dBM

5 m

0,3 μm 2σ 2 m/min

2,3 N / 0,65 N (LF)\* | 5,7 N / 1,6 N (LF)\*

Saft Lithium LS 14250 (1/2 AA, 3,6V) 2600 mAh

More than 40 subsidiaries and service offices.

www.blum-novotest.com