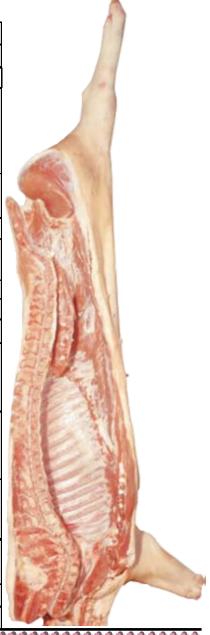

### **CARCASS OF PORK** Cut \$2.39/1b.

Wrapped, Boxed &Frozen Avg. Head on Weight: 180-200 lbs

### CARCASS OF PORK Uncut...\$2.09/1b.

(Avg. Weight:180-200lbs (Head on)