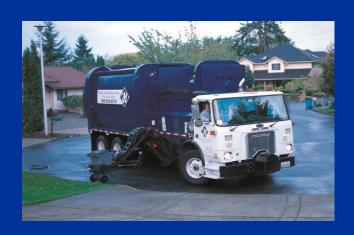

## **NEW RECYCLING TRUCK**

You may have noticed a new type of recycling truck in your neighborhood.

It is an automated side loader.

The advantage of it is it is safer by using a robot arm to collect the recyclables rather than having personnel exposed to traffic.