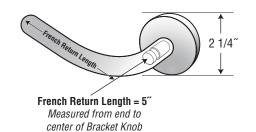

## 1 3/16" Pole

| Projection | 4 1/2" |
|------------|--------|
| Return     | 3 3/4" |
| Length     | 5″     |

French Return Length = 5"
Measured from end to
center of Bracket Knob