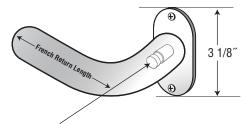

## 1 3/16" Pole

| Projection | 4 1/2" |
|------------|--------|
| Return     | 3 3/4" |
| Length     | 5″     |

French Return Length = 5"
Measured from end to
center of Bracket Knob