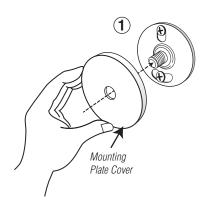

## **French Return Elbow Installation**

- 1. Secure Mounting Plate to wall.
- 2. **Select Metal Screw Knob** Onto Mounting Plate **Iron Works -** Mounting Plate Includes Knob
- 3. Insert Connector Between Pole and Elbow
- 4. Slide Elbow Onto Knob
- 5. Secure Elbow to Mounting Plate with Set Screw