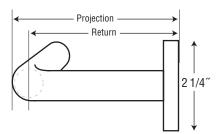

## 3/4" Pole

| Projection | 4 1/8" |
|------------|--------|
| Return     | 3 1/2" |
| Lenath     | 5″     |