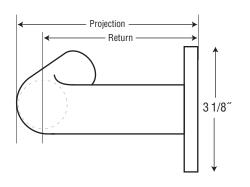

## 1 3/16" Pole

| Projection | 4 1/2" |
|------------|--------|
| Return     | 3 3/4" |
| Length     | 5″     |

French Return Length = 5"
Measured from end to
center of Bracket Knob