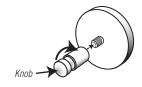

## **French Return Elbow Installation**

- 1. Secure Mounting Plate to wall.
- 2. **Select Metal Screw Knob** Onto Mounting Plate **Iron Works -** Mounting Plate Includes Knob
- 3. Insert Connector Between Pole and Elbow
- 4. Slide Elbow Onto Knob
- 5. Secure Elbow to Mounting Plate with Set Screw