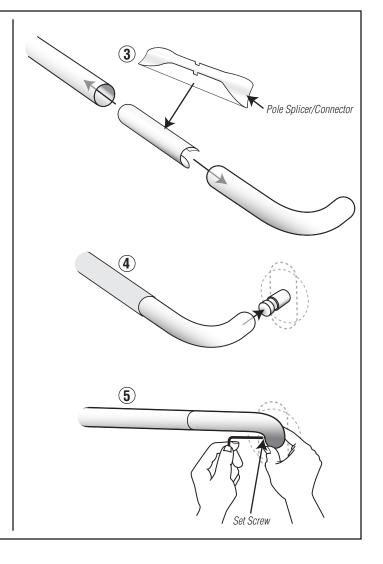

## **French Return Elbow Installation**

- 1. Secure Mounting Plate to wall.
- 2. **Select Metal Screw Knob** Onto Mounting Plate **Iron Works -** Mounting Plate Includes Knob
- 3. Insert Connector Between Pole and Elbow
- 4. Slide Elbow Onto Knob
- 5. Secure Elbow to Mounting Plate with Set Screw