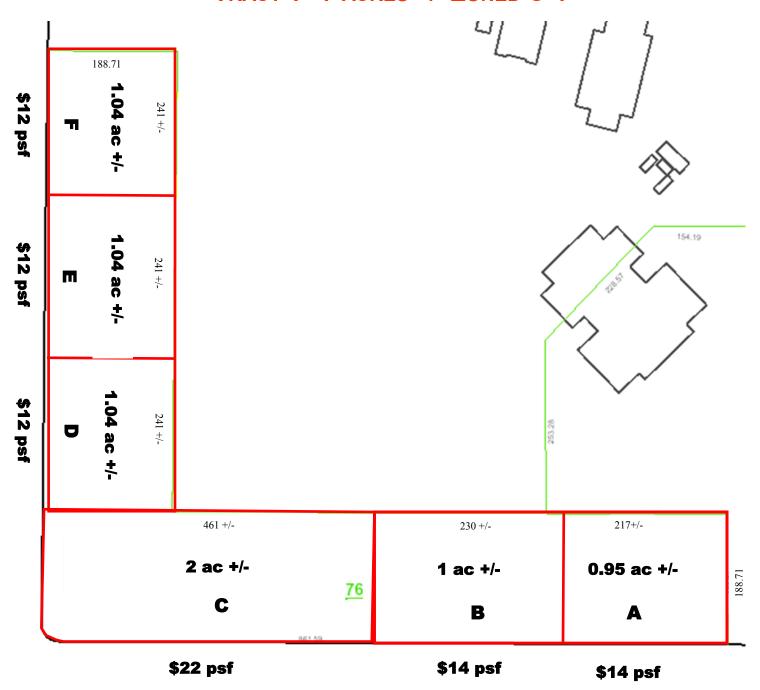

perty available for development in Huntsville, AL. This property offers outstanding visibility and access from Research Park Blvd with over 42,590 cars passing daily. Research Park Blvd serves as the "gateway" to Redstone Arsenal, the city's largest employer, as well as major employers located at Cummings Research Park, the nation's second largest research park. Located within three miles are over 15,000 households with numerous apartment complexes and subdivisions under construction. This property is also located within close proximity to the Village of Providence, Oakwood University, Westminster Christian Academy and University of Alabama-Huntsville. Excellent location adjacent to new Publix shopping center to be developed, The Pinnacle at Providence.





TRACT 1-7 ACRES +/- ZONED C-4



- Convenience Store
  - Pharmacy
    - Retail
  - Restaurants
    - Office
    - Car Wash

#### TRACT 2 - 21 ACRES ZONED C-4



## \$5.00 psf

- Grocery
- Car Dealership
  - Retail
  - Health Club
- Convenience Store
- Multi-family dwellings

- Assisting Living Facilities
  - Medical
  - Church
  - Building Supply
    - Office

## TRACT 3 - 51.5 ACRES ZONED R2-B



- Multi-family dwellings
- Single family dwellings
- Assisting Living Facilities
  - Hotel
  - Office
  - Church

## TRACT 4 - 11 ACRES ZONED C-1



\$4.00 psf

- Grocery
- Retail
- Multi-family dwellings
- Assisting Living Facilities
  - Medical
  - Church