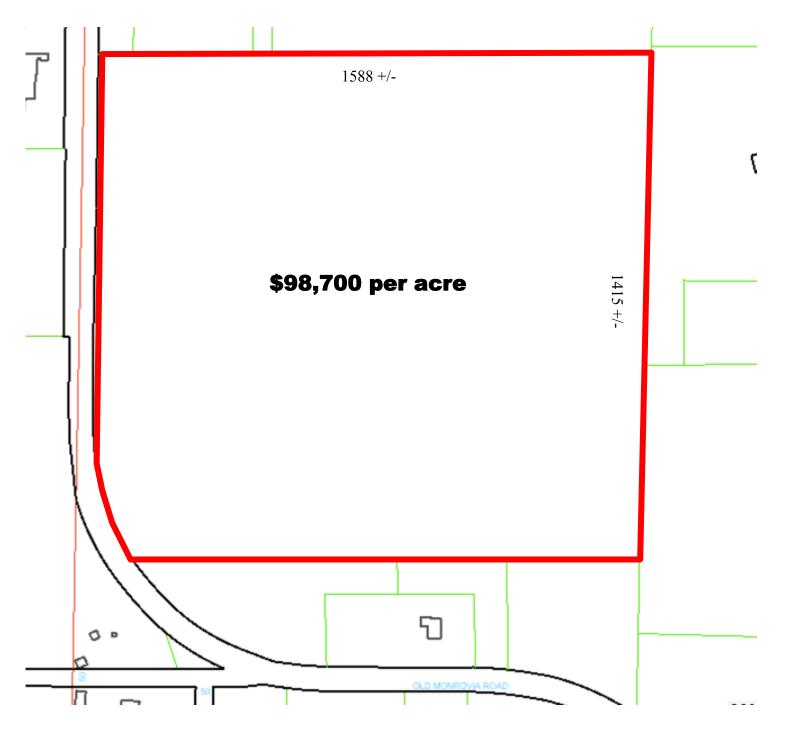

TRACT 1-7 ACRES +/- ZONED C-4

- Convenience Store
  - Pharmacy
    - Retail
  - Restaurants
    - Office
    - Car Wash