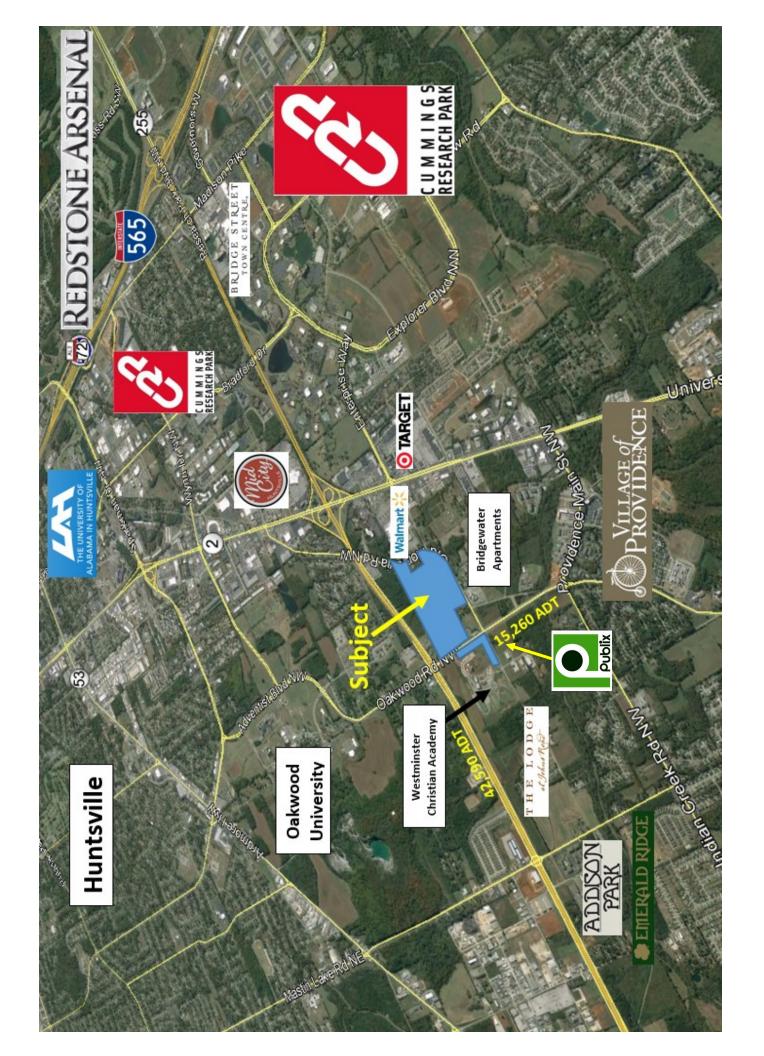

**Location:** Old Monrovia Rd. & Oakwood

Rd. Huntsville, AL 35806

William Ming 256-232-3001

Prime commercial property available for development in Huntsville, AL. This property offers outstanding visibility and access from Research Park Blvd with over 42,590 cars passing daily. Research Park Blvd serves as the "gateway" to Redstone Arsenal, the city's largest employer, as well as major employers located at Cummings Research Park, the nation's second largest research park. Located within three miles are over 15,000 households with numerous apartment complexes and subdivisions under construction. This property is also located within close proximity to the Village of Providence, Oakwood University, Westminster Christian Academy and University of Alabama-Huntsville. Excellent location adjacent to new Publix shopping center to be developed, The Pinnacle at Providence.