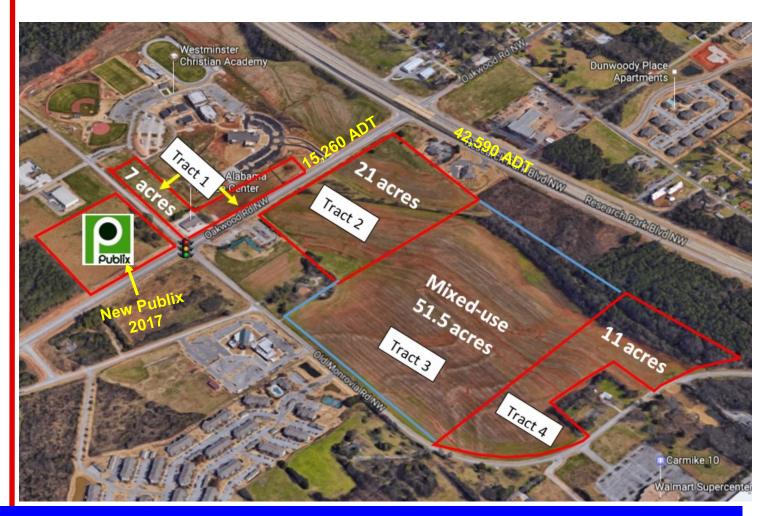

#### COMMERCIAL & MIXED-USE PROPERTY FOR SALE

Size: Tract 1 - 7 acres C-4

Tract 2 - 21 acres C-4 Tract 3 - 51.5 acres R2-B Tract 4 - 11 acres C-1 Type: Commercial

Adjacent to New Publix under construction Available as a whole or priced as smaller tracts

**Location:** Old Monrovia Rd. & Oakwood

Rd. Huntsville, AL 35806

William Ming 256-232-3001

Prime commercial property available for development in Huntsville, AL. This property offers outstanding visibility and access from Research Park Blvd with over 42,590 cars passing daily. Research Park Blvd serves as the "gateway" to Redstone Arsenal, the city's largest employer, as well as major employers located at Cummings Research Park, the nation's second largest research park. Located within three miles are over 15,000 households with numerous apartment complexes and subdivisions under construction. This property is also located within close proximity to the Village of Providence, Oakwood University, Westminster Christian Academy and University of Alabama-Huntsville. Excellent location adjacent to new Publix shopping center to be developed, The Pinnacle at Providence.

TRACT 1-7 ACRES +/- ZONED C-4

- Convenience Store
  - Pharmacy
    - Retail
  - Restaurants
    - Office
    - Car Wash

#### TRACT 2 - 21 ACRES ZONED C-4

## TRACT 3 - 51.5 ACRES ZONED R2-B

- Multi-family dwellings
- Single family dwellings
- Assisting Living Facilities
  - Hotel
  - Office
  - Church

## TRACT 4 - 11 ACRES ZONED C-1

\$4.00 psf

- Grocery
- Retail
- Multi-family dwellings
- Assisting Living Facilities
  - Medical
  - Church