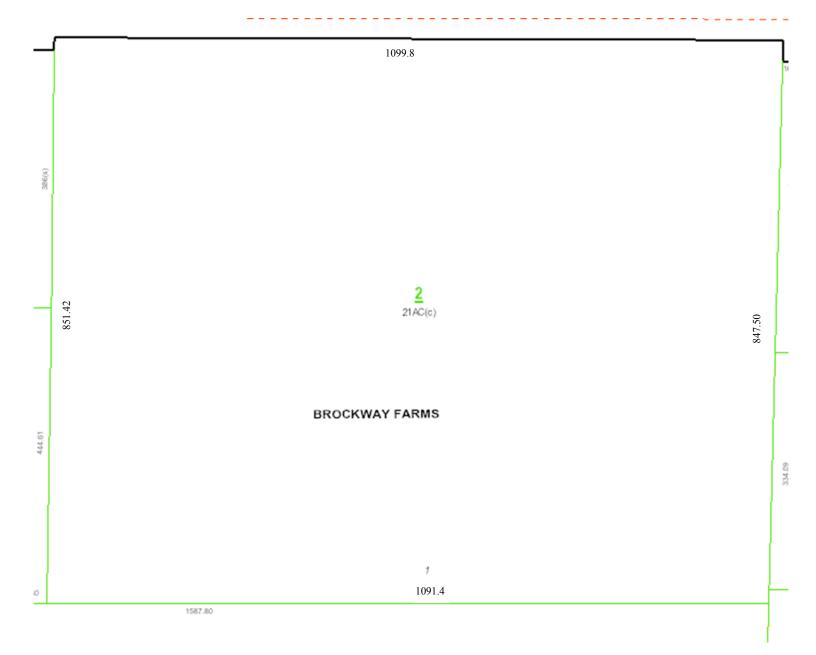

#### TRACT 2 - 21 ACRES ZONED C-4

## \$5.00 psf

- Grocery
- Car Dealership
  - Retail
  - Health Club
- Convenience Store
- Multi-family dwellings

- Assisting Living Facilities
  - Medical
  - Church
  - Building Supply
    - Office