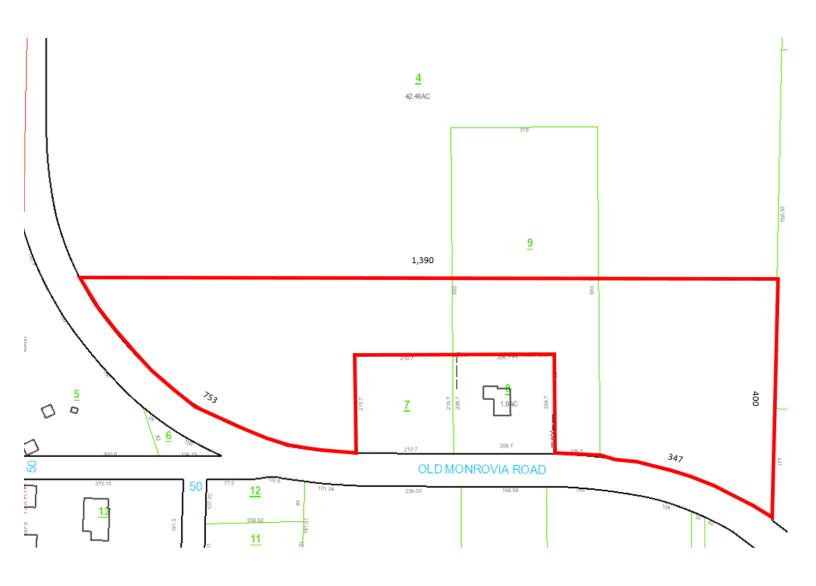

#### COMMERCIAL & MIXED-USE PROPERTY FOR SALE

Size: Tract 1 - 7 acres C-4

Tract 2 - 21 acres C-4 Tract 3 - 51.5 acres R2-B Tract 4 - 11 acres C-1 Type: Commercial

Adjacent to New Publix under construction Available as a whole or priced as smaller tracts

**Location:** Old Monrovia Rd. & Oakwood

Rd. Huntsville, AL 35806

William Ming 256-232-3001

Prime commercial property available for development in Huntsville, AL. This property offers outstanding visibility and access from Research Park Blvd with over 42,590 cars passing daily. Research Park Blvd serves as the "gateway" to Redstone Arsenal, the city's largest employer, as well as major employers located at Cummings Research Park, the nation's second largest research park. Located within three miles are over 15,000 households with numerous apartment complexes and subdivisions under construction. This property is also located within close proximity to the Village of Providence, Oakwood University, Westminster Christian Academy and University of Alabama-Huntsville. Excellent location adjacent to new Publix shopping center to be developed, The Pinnacle at Providence.