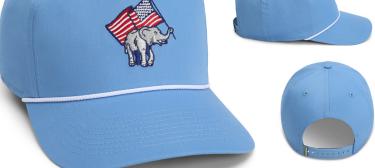

## **DNA001 The Original Rope**

Pictured in Putty with Natural Rope

NAVY w/ LIGHT BLUE НХ8

\*All styles are available to be entered via Empire 02/01/2021 for 03/15/2021 delivery