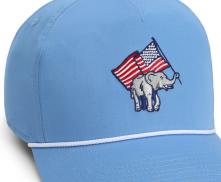

## **DNA001 The Original Rope**

Pictured in Putty with Natural Rope

NAVY w/ LIGHT BLUE НХ8

\*All styles are available to be entered via Empire 02/01/2021 for 03/15/2021 delivery