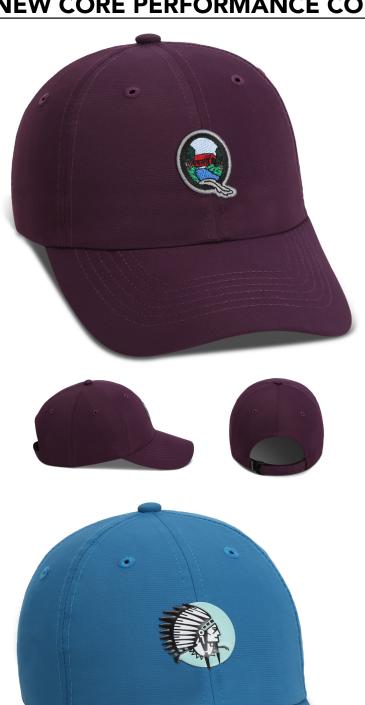

#### Aubergine

Available in four core performance styles

X210P **AUBERGINE** AUB

L210P **AUBERGINE** AUB

Y210P **AUBERGINE** AUB

**X210SM** AUBERGINE / WHITE AUW

# **NEW CORE PERFORMANCE COLORS**