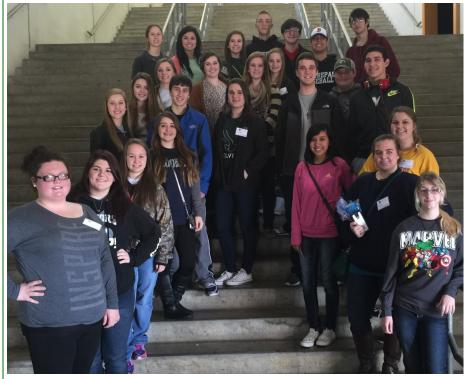

## **BETA CONVENTION TRIP**

Mrs. Wempren and Ms. Yvette took an awesome group of 26 high school students to the Louisiana State Senior Beta Convention in Lafayette January 14-16. The students at Beta Convention listened to campaign speeches and voted for state officers, participated in academic tests, competed against other students in arts and crafts competitions, and watched talented students from across the state perform. Our club also enjoyed fellowship at several delicious meals and at a dance on Thursday night. Special recognition goes to **Sarah H**, who placed third with her entry in the jewelry making contest and to the nine great seniors who celebrated their final Sen-

Yvette Hill

ior Beta Convention this year! Also, a big thanks to the four chaperones who took time out of their busy schedules to drive students to and around Lafayette: Shannon Gautreau, Ginger Mire, Christina Bovia, and Sindy Sturges. And as always, thank you to all the teachers, parents, family members, and friends who have supported these students as they worked to meet the requirements for membership in Beta!