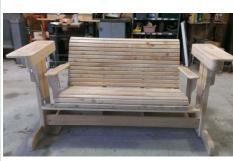

# CROSS COUN-TRY — TRACK TEAM

The Maurepas Cross Country/Track Team is having a raffle!!!

You can win a 4 Ft. Cypress Glider (Unfinished)

Tickets are 1 Ticket-\$2 or 3 Tickets-\$5.00 and will be on sale at all MHS Home Basketball Games during the month of January and

February or you may purchase one from one of our team members.

Drawing to be held on Friday, February 13th.

Please contact Coach Hollie Cooper, Coach Laci Williams, or Coach Kevin Young for Tickets--225-695-6111.