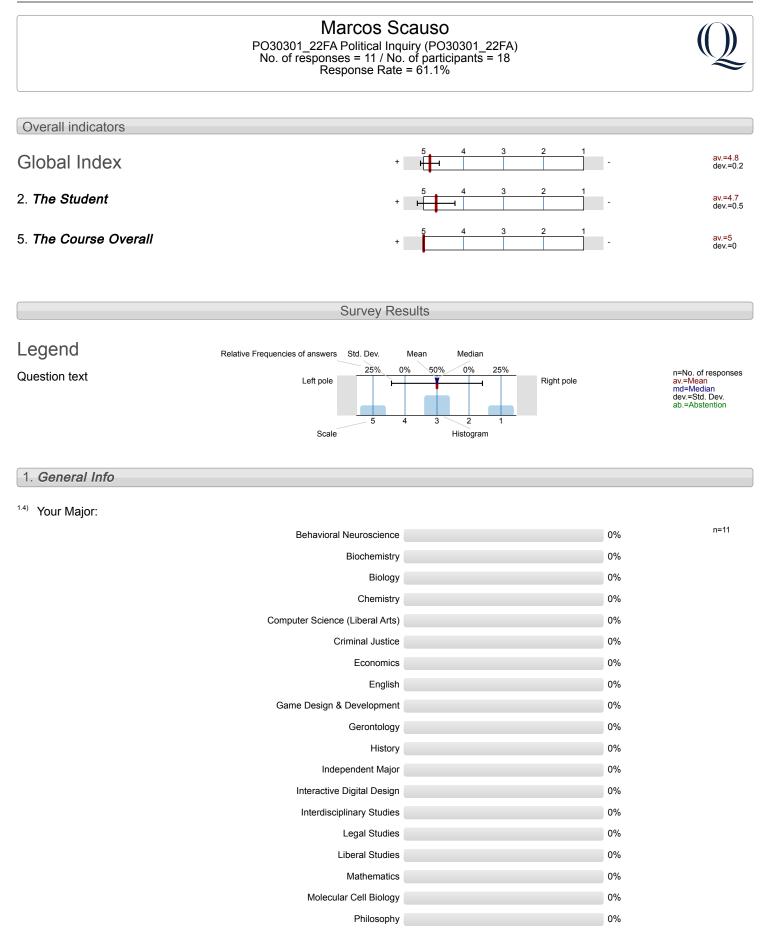

### Survey Evaluation Results

Dear Marcos,

In the attachment you will find the evaluation results of the survey PO30301\_22FA Political Inquiry.

The overall indicator is listed first. It consists of the following scales:

General InfoThe StudentThe Course Overall

The overall indicator is followed by the individual average values of the scales mentioned above.

In the second part of the analysis the average values of all individual questions are listed, along with a comparison to the overall results for the entire school.

Sincerely, College of Arts and Sciences

|                | Political Science                                                                           | e (  |                      | 90.9%             |                         |
|----------------|---------------------------------------------------------------------------------------------|------|----------------------|-------------------|-------------------------|
|                | Psychology                                                                                  | y 🗌  |                      | 0%                |                         |
|                | Social Services                                                                             | s    |                      | 9.1%              |                         |
|                | Sociology                                                                                   | y    | _                    | 0%                |                         |
|                | Spanisł                                                                                     | h    |                      | 0%                |                         |
|                | Theatre Studies                                                                             | s    |                      | 0%                |                         |
|                | Undeclared Liberal Arts                                                                     | s    |                      | 0%                |                         |
|                | Undeclared Sciences                                                                         | s    |                      | 0%                |                         |
|                | Major in the School of Business/Engineering                                                 | g    |                      | 0%                |                         |
|                | Major in the School of Communications                                                       | s    |                      | 0%                |                         |
|                | Major in the School of Health Sciences                                                      | s    |                      | 0%                |                         |
|                | Major in the School of Nursing                                                              | g    |                      | 0%                |                         |
|                |                                                                                             |      |                      |                   |                         |
| 1.5)           | Class:                                                                                      |      |                      |                   |                         |
|                | Freshmar                                                                                    | n    |                      | 0%                | n=10                    |
|                | Sophmore                                                                                    | e (  |                      | 40%               |                         |
|                | Junio                                                                                       | _    |                      | 30%               |                         |
|                | Senio                                                                                       | _    |                      | 30%               |                         |
|                | Othe                                                                                        | er 📃 |                      | 0%                |                         |
|                |                                                                                             |      |                      |                   |                         |
| 1.6)           | Expected Grade For This Course:                                                             |      |                      |                   |                         |
|                |                                                                                             | A (  |                      | 50%               | n=10                    |
|                |                                                                                             | вГ   |                      | 50%               |                         |
|                |                                                                                             |      |                      | 0%                |                         |
|                |                                                                                             |      |                      | 0%                |                         |
|                |                                                                                             | F    |                      | 0%                |                         |
|                |                                                                                             |      |                      | 0,0               |                         |
| $\overline{2}$ | The Student                                                                                 |      |                      |                   |                         |
| ۷.             | The Student                                                                                 |      |                      |                   |                         |
| 2.1)           | KNOWLEDGE: As a student, I understand the Strongly Agree                                    | е    | 72.7% 27.3% 0% 0% 0% | Strongly Disagree | n=11<br>av.=4.7         |
|                | central concepts and ideas in this course.                                                  |      |                      |                   | md=5<br>dev.=0.5        |
|                |                                                                                             |      | 5 4 3 2 1            |                   |                         |
| 2.2)           |                                                                                             |      | 80% 20% 0% 0% 0%     |                   |                         |
| ,              | <b>COMMITMENT:</b> As a student, I did my part to learn as much as possible in this course. | e    |                      | Strongly Disagree | n=10<br>av.=4.8<br>md=5 |
|                |                                                                                             |      |                      |                   | dev.=0.4                |
|                |                                                                                             |      | 5 4 3 2 1            |                   |                         |
| 2.3)           | <b>LEARNING:</b> As a student I can apply information/<br>skills learned in this course.    | e    | 54.5% 45.5% 0% 0% 0% | Strongly Disagree | n=11<br>av.=4.5         |
|                |                                                                                             |      |                      |                   | md=5<br>dev.=0.5        |
|                |                                                                                             |      | 5 4 3 2 1            |                   |                         |
| 3              | The Professor                                                                               |      |                      |                   |                         |
| 0.             |                                                                                             |      |                      |                   |                         |