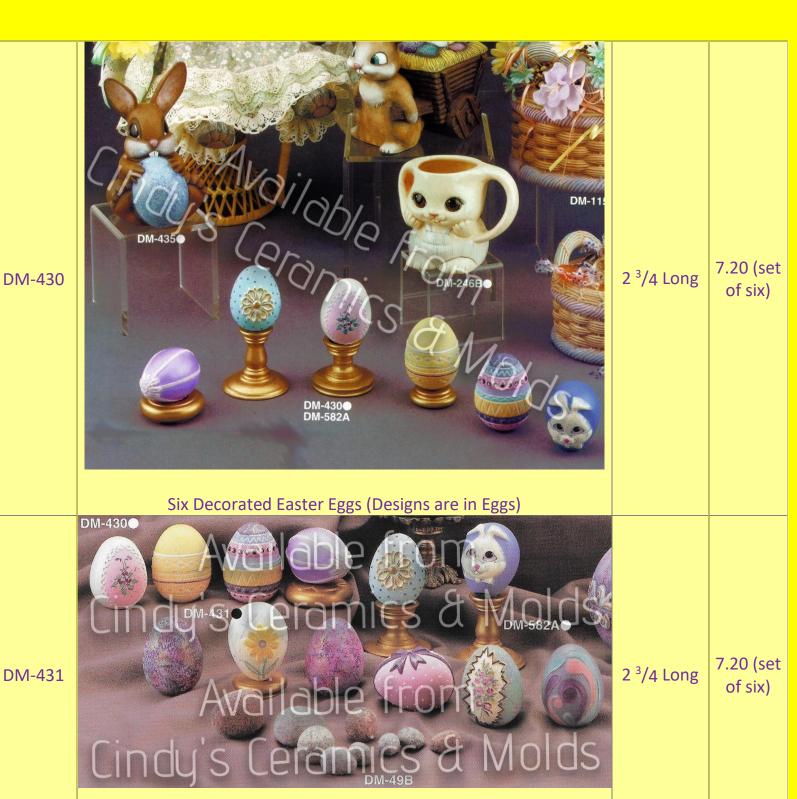

mpressions)                         | 3 Wide | 7.20               |
|--------|-----------------------------------------------------------------------------------------------------|--------|--------------------|
| D-1842 | "Pansy Impressions" Standing Egg Candleholder                                                       | 6 High | 11.90              |
| D-1843 | "Pansy Impressions" 2 Laying Egg Candleholders (shown above)                                        | 4 High | 22.70 (set of two) |
| DM-49B | Available from  Available from  Cincly's Ceramics & Molds  Small Easter Eggs (shown center, bottom) |        | 5.00 (set)         |

| DM-86A | Bunny with Egg Cart | 6.5 Long | 10.00 |
|--------|---------------------|----------|-------|
| DM-88A | Bunny on Egg Box    |          | 7.20  |





Six Decorated Easter Eggs (Shown Center Row; Designs are in Eggs)

| DM-487 | Large Plain Egg (see picture above)   | 3 <sup>3</sup> /4 High | 6.50  |
|--------|---------------------------------------|------------------------|-------|
| DM-432 | Basket (Use Alone or with Lid DM-502) | 5 <sup>3</sup> /8 Wide | 10.00 |
| DM-502 | Egg Lid for DM-432 (shown above)      |                        | 4.00  |
|        |                                       |                        |       |

| S-967  | 0967 (6)                                                          | 2 <sup>1</sup> /2 Wide | 1.00<br>each;<br>10.00<br>dozen      |
|--------|-------------------------------------------------------------------|------------------------|--------------------------------------|
| S-1275 | Side Sitting