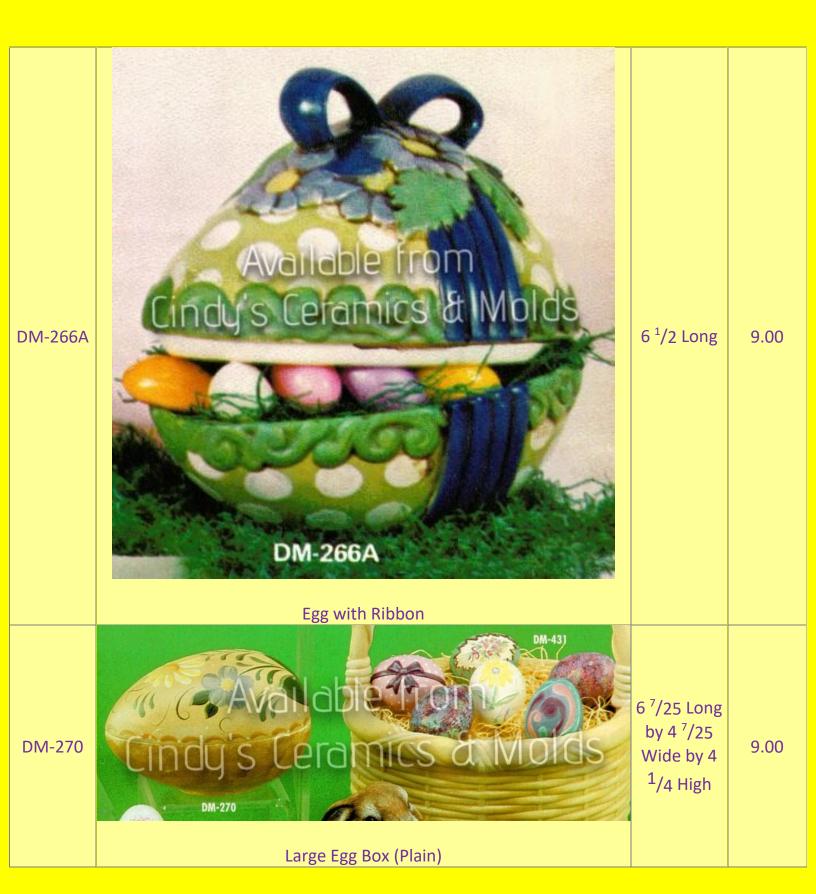

Impressions)                         | 3 Wide | 7.20               |
|--------|-----------------------------------------------------------------------------------------------------|--------|--------------------|
| D-1842 | "Pansy Impressions" Standing Egg Candleholder                                                       | 6 High | 11.90              |
| D-1843 | "Pansy Impressions" 2 Laying Egg Candleholders (shown above)                                        | 4 High | 22.70 (set of two) |
| DM-49B | Available from  Available from  Cincly's Ceramics & Molds  Small Easter Eggs (shown center, bottom) |        | 5.00 (set)         |

| DM-86A | Bunny with Egg Cart | 6.5 Long | 10.00 |
|--------|---------------------|----------|-------|
| DM-88A | Bunny on Egg Box    |          | 7.20  |





Six Decorated Easter Eggs (Shown Center Row; Designs are in Eggs)

| DM-487 | Large Plain Egg (see picture above)   | 3 <sup>3</sup> /4 High | 6.50  |
|--------|---------------------------------------|------------------------|-------|
| DM-432 | Basket (Use Alone or with Lid DM-502) | 5 <sup>3</sup> /8 Wide | 10.00 |
| DM-502 | Egg Lid for DM-432 (shown above)      |                        | 4.00  |
|        |                                       |                        |       |

| S-967  | 0967 (6)                                                          | 2 <sup>1</sup> /2 Wide | 1.00<br>each;<br>10.00<br>dozen      |
|--------|-------------------------------------------------------------------|------------------------|--------------------------------------|
| S-1275 | Side Sittin