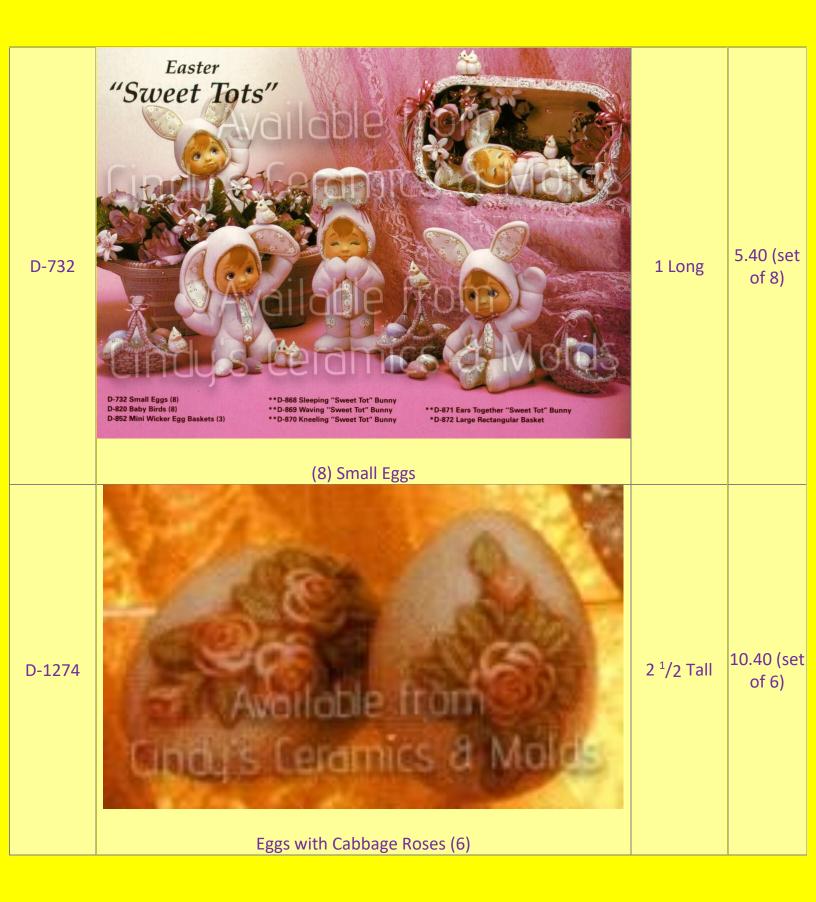

|
| NM-454 | Rabbit in Basket Egg                       | 3 Long by 2<br>Diameter | 4.50                            |
| NM-458 | Ciasly's Spranies Egg  Kissing Bunnies Egg | 3 Long by 2<br>Diameter | 4.50                            |

| NM-459 | Easter Egg Duck & Basket                                                                           | 3 Long by 2<br>Diameter | 4.50                                    |
|--------|----------------------------------------------------------------------------------------------------|-------------------------|-----------------------------------------|
| SK-471 | Available Irom Cindy's Ceramics & Molds  Four Easter Ornaments/ Magnets: Bunny, Chick, Lamb, & Egg |                         | 3.00<br>each;<br>10.00 (set<br>of four) |





Available from Cindy's Geramics & Molds

5 <sup>1</sup>/2 Diameter 6.10

Candle Dish for Impressions Series (shown on Meadow Impressions Candleholder)

D-1837

| D-1841 | Tea Light Holders for Impressions Series (shown below on Pansy Impressions)                         | 3 Wide | 7.20               |
|--------|-----------------------------------------------------------------------------------------------------|--------|--------------------|
| D-1842 | "Pansy Impressions" Standing Egg Candleholder                                                       | 6 High | 11.90              |
| D-1843 | "Pansy Impressions" 2 Laying Egg Candleholders (shown above)                                        | 4 High | 22.70 (set of two) |
| DM-49B | Available from  Available from  Cincly's Ceramics & M