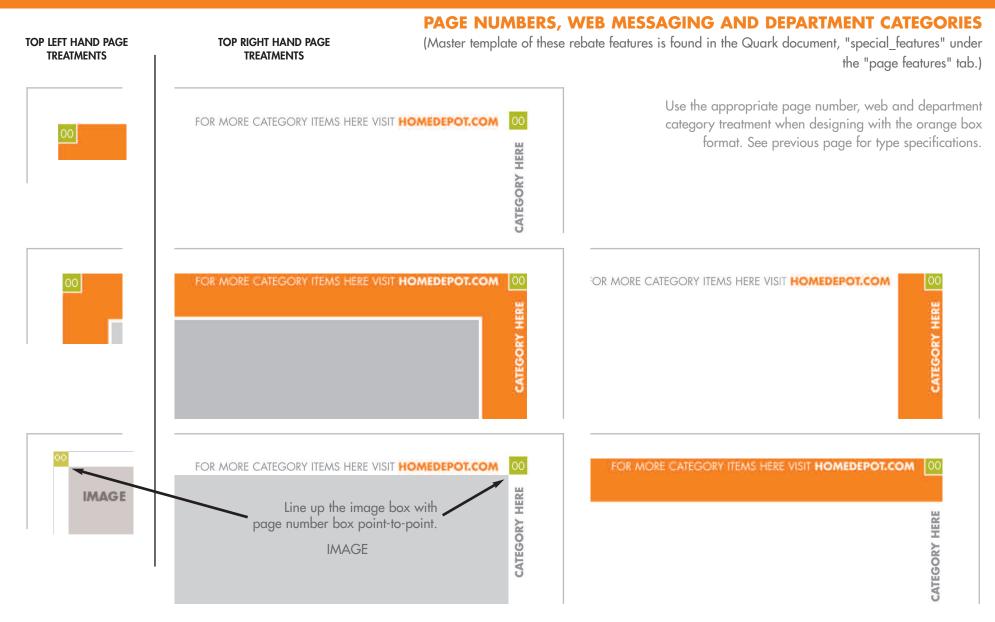

# FULL PAGE TREATMENTS OF THE ORANGE BOX

There are many different layout options with the orange box. There can be one held image, a group of held images and even silhouettes contained in this box. The box can move left to right depending on design choice and pagination as shown in the examples below.

## **SMALLER TREATMENTS OF THE ORANGE BOX**

To create more diversity in the orange box treatment and to continue to engage the consumer, the orange box can be presented in a smaller size. Multiple smaller orange boxes can also be used. The orange box can move left to right depending on design choice and pagination.