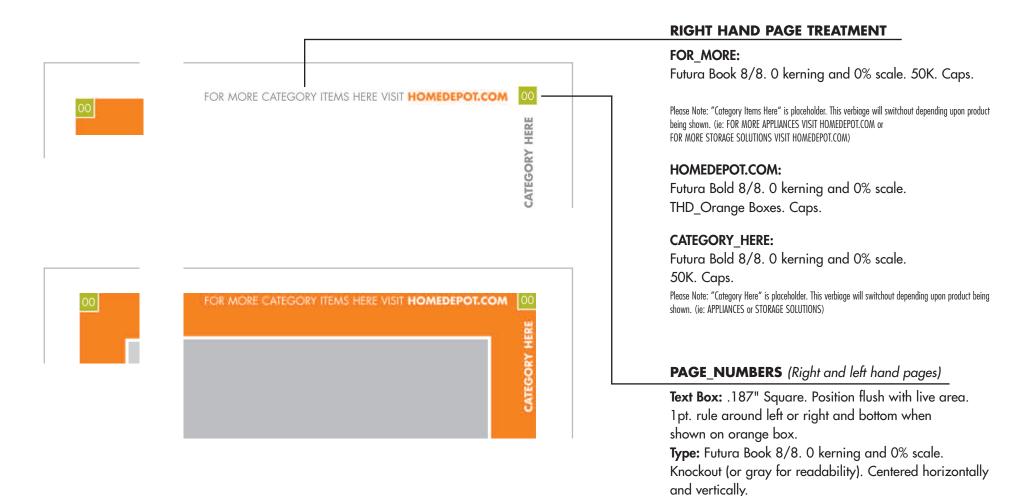

#### Top and Side Distances for Copy In Held and Scene Images Boxes

.2" space between the edge of the copy and the edge of the image box.

.2" space between the top of the copy and the top of the image box.

### Top and Side Distances for Copy In Held and Scene Images Boxes

- .2" space between the edge of the copy and the edge of the image box.
- .2" space between the top of the copy and the top of the image box.