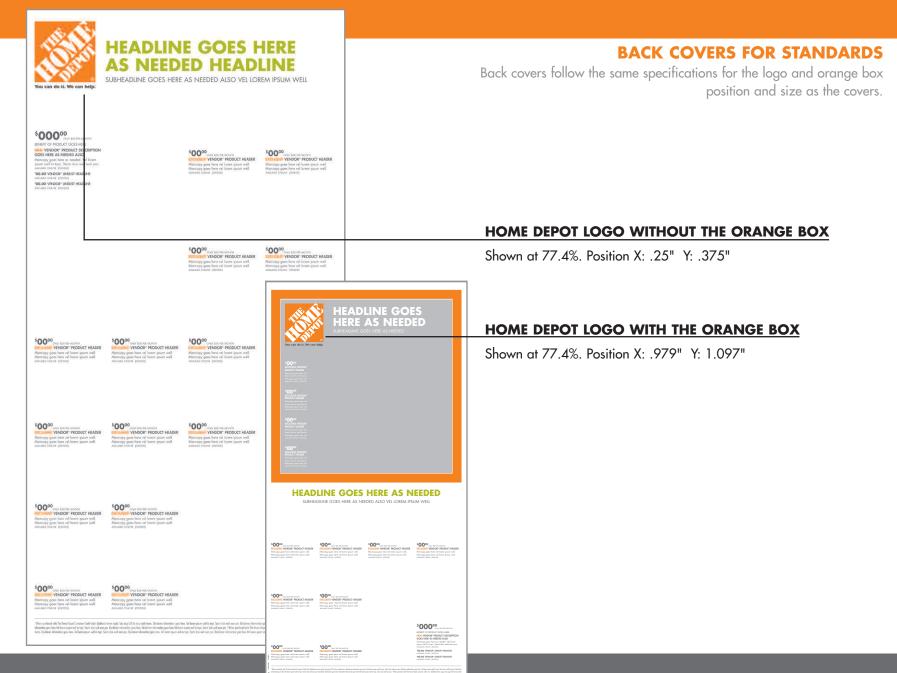

#### **SEASONAL THEME LINE**

Use the approved graphics and type specs chosen to represent the season.

**ASSOCIATE IMAGE** Photographed holding the seasonal icon.

**BACK COVERS FOR TABS** 

\* The standard treatment when using RULES is 1 pt. at 30K. Rules should never touch the orange box. Please use a .1" gutter between.