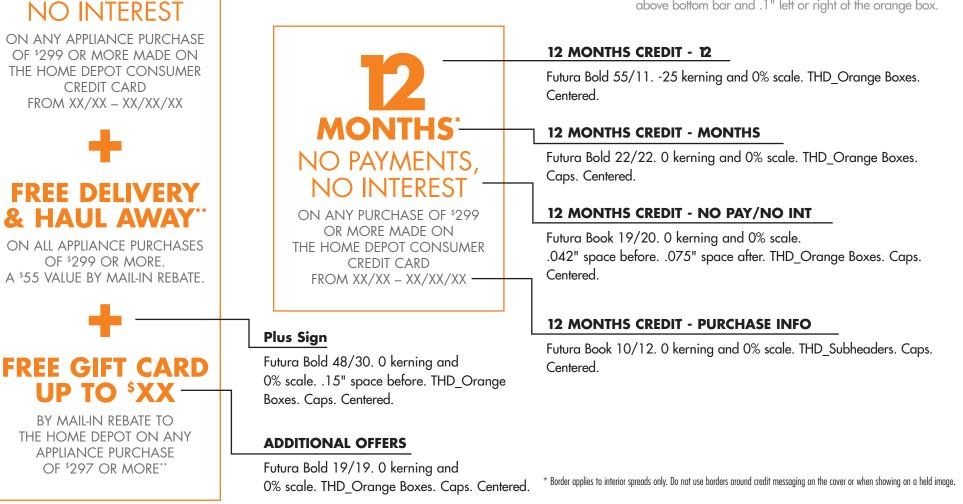

\* The standard treatment when using RULES is 1 pt. at 30K. Rules should never touch the orange box. Please use a .1" gutter between.

HOME DEPOT LOGO Shown at 68%. Position X: 1.118" Y: .967"

**RULE\*** 1pt. 30K. Position X: 3.129" Y1: .967" Y2: 8.531"

#### **SEASONAL THEME LINE**

Use the approved graphics and type specs chosen to represent the season.

**ASSOCIATE IMAGE** Photographed holding the seasonal icon.

**BACK COVERS FOR TABS** 

\* The standard treatment when using RULES is 1 pt. at 30K. Rules should never touch the orange box. Please use a .1" gutter between.