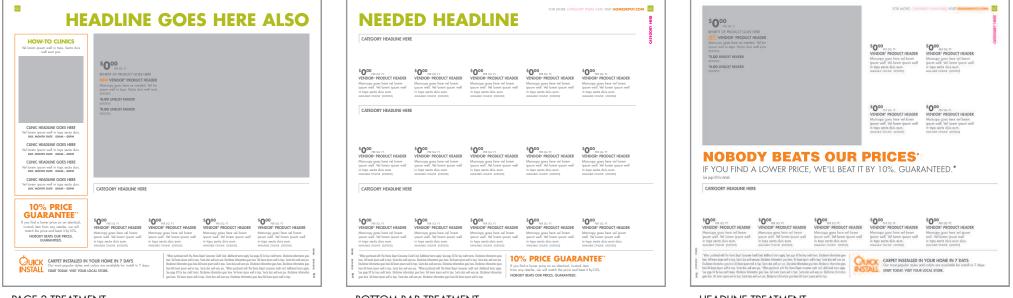

# FULL PAGE TREATMENTS OF THE ORANGE BOX

There are many different layout options with the orange box. There can be one held image, a group of held images and even silhouettes contained in this box. The box can move left to right depending on design choice and pagination as shown in the examples below.

## **SMALLER TREATMENTS OF THE ORANGE BOX**

To create more diversity in the orange box treatment and to continue to engage the consumer, the orange box can be presented in a smaller size. Multiple smaller orange boxes can also be used. The orange box can move left to right depending on design choice and pagination.