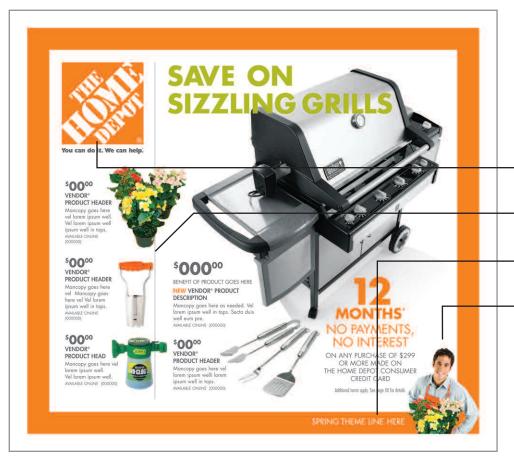

# FOLLOW-UP COVER SPECIFICATIONS FOR TABS

Consecutive tab covers follow with the orange box graphic and The Home Depot logo. The position and size of both The Home Depot logo and the orange box graphic should always remain the same for easy customer recognition. Covers can showcase both held and silhouetted images as in the examples below.

\* The standard treatment when using RULES is 1 pt. at 30K. Rules should never touch the orange box. Please use a .1" gutter between.

HOME DEPOT LOGO Shown at 68%. Position X: 1.118" Y: .967"

**RULE\*** 1pt. 30K. Position X: 3.129" Y1: .967" Y2: 8.531"

#### **SEASONAL THEME LINE**

Use the approved graphics and type specs chosen to represent the season.

**ASSOCIATE IMAGE** Photographed holding the seasonal icon.

**BACK COVERS FOR TABS** 

\* The standard treatment when using RULES is 1 pt. at 30K. Rules should never touch the orange box. Please use a .1" gutter between.