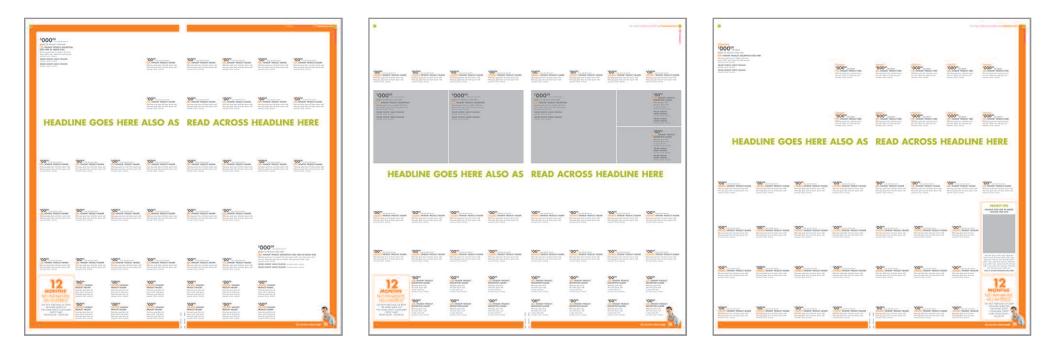

# FULL PAGE TREATMENTS OF THE ORANGE BOX

There are many different layout options with the orange box. There can be one held image, a group of held images and even silhouettes contained in this box. The box can move left to right depending on design choice and pagination as shown in the examples below.

## **SMALLER TREATMENTS OF THE ORANGE BOX**

To create more diversity in the orange box treatment and to continue to engage the consumer, the orange box can be presented in a smaller size. Multiple smaller orange boxes can also be used. The orange box can move left to right depending on design choice and pagination.