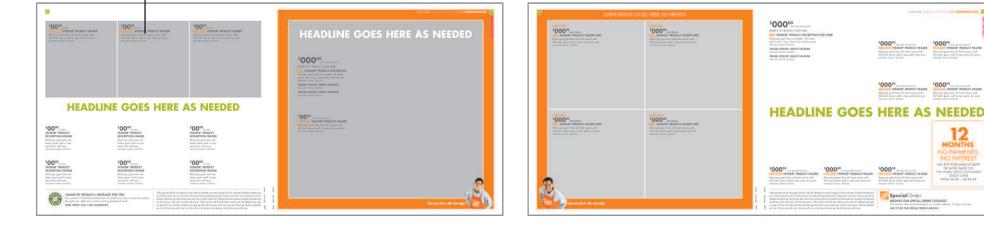

# FULL PAGE TREATMENTS OF THE ORANGE BOX

There are many different layout options with the orange box. There can be one held image, a group of held images and even silhouettes contained in this box. The box can move left to right depending on design choice and pagination as shown in the examples below.

### Top and Side Distances for Copy In Held and Scene Images Boxes

- .2" space between the edge of the copy and the edge of the image box.
- .2" space between the top of the copy and the top of the image box.