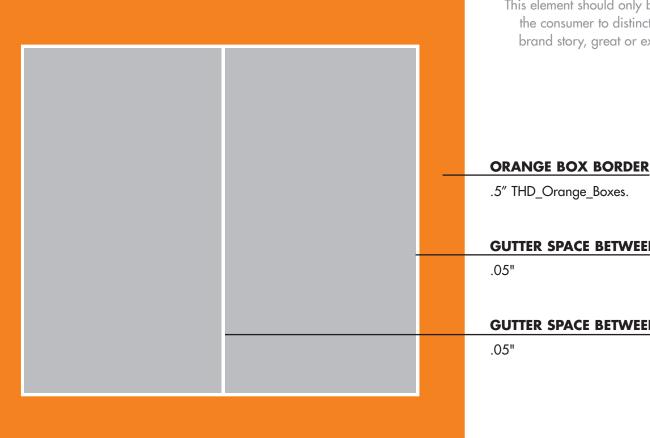

# **ORANGE BOX SPECIFICATIONS**

The orange box is our powerful graphic that acts as a constant reminder of The Home Depot brand to the consumer. Below are the orange box and image gutter specifications created to maintain a consistent layout look throughoutour Mass advertising vehicles.

#### **GUTTER SPACE BETWEEN BORDER AND IMAGE**

#### **GUTTER SPACE BETWEEN IMAGES**