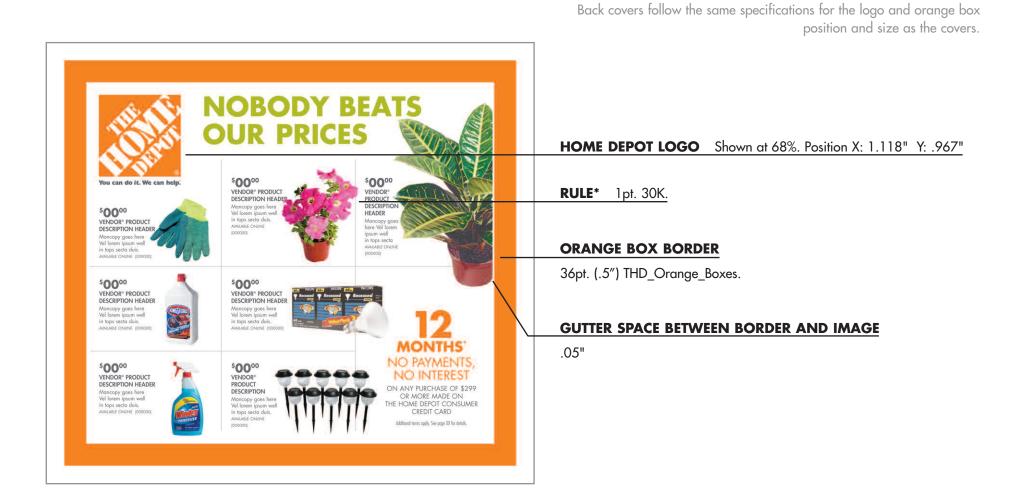

#### **SEASONAL THEME LINE**

Use the approved graphics and type specs chosen to represent the season.

**ASSOCIATE IMAGE** Photographed holding the seasonal icon.

**BACK COVERS FOR TABS** 

\* The standard treatment when using RULES is 1 pt. at 30K. Rules should never touch the orange box. Please use a .1" gutter between.