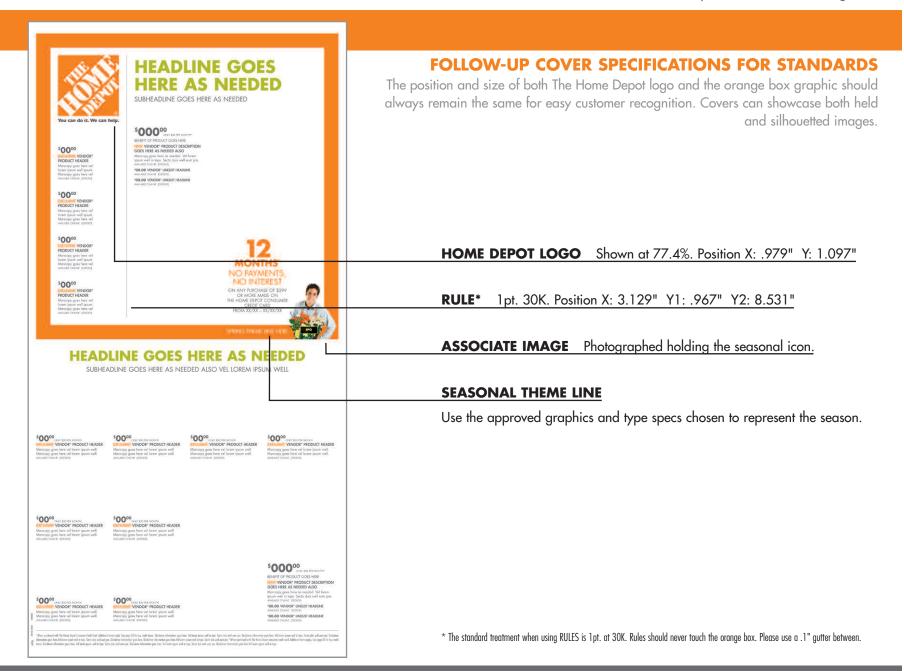

# FOLLOW-UP COVER SPECIFICATIONS FOR TABS

Consecutive tab covers follow with the orange box graphic and The Home Depot logo. The position and size of both The Home Depot logo and the orange box graphic should always remain the same for easy customer recognition. Covers can showcase both held and silhouetted images as in the examples below.

\* The standard treatment when using RULES is 1 pt. at 30K. Rules should never touch the orange box. Please use a .1" gutter between.

HOME DEPOT LOGO Shown at 68%. Position X: 1.118" Y: .967"

**RULE\*** 1pt. 30K. Position X: 3.129" Y1: .967" Y2: 8.531"

#### **SEASONAL THEME LINE**

Use the approved graphics and type specs chosen to represent the season.

**ASSOCIATE IMAGE** Photographed holding the seasonal icon.

**BACK COVERS FOR TABS** 

\* The standard treatment when using RULES is 1 pt. at 30K. Rules should never touch the orange box. Please use a .1" gutter between.