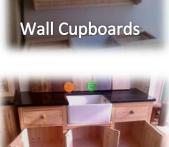

Designed - Manufactured - Installed!

- Hand Painted, Waxed or Natural Timber finishes available
- Belfast Sink Units
- Wall Units
- Base Units
- Larder Cupboards
- Island Units
- Granite Worktops
- Timber Worktops
- MADE TO MEASURE SERVICE
- We offer Free Standing Units or our Fully Fitted Service.