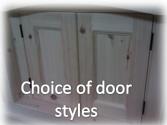

Granite or Timber Worktops

• We can offer you a choice of Door & Drawer Styles : Shaker Style, Edwardian Style & Victorian Style

• Granite & Timber Worktops are available with your kitchen - please enquire for our extensive range available to you.