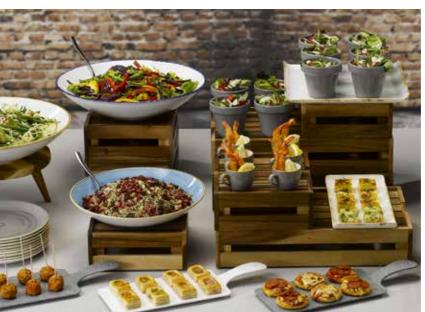

# COUNTERTOP DISPLAY

Rustic and warm or minimal and fresh, countertop displays form an element of the overall interior design of a café, creating character and adding to the overall customer experience. Versatile display pieces work across large scale deli set ups or small displays beside a till, creating height and adding colour.

# "Countertop displays tempt and entice customers with heaped baked goods, colourful deli displays and fresh salad bars" Items are listed left to right Wood: ZCAWLWSB1, ZCAWDBH31, ZCAWDBH11, ZCAWDBH21, ZCAWSWSB1 Bit on the side: BCBRRPCM1, BCBRRPD41

# Get the Look

Recreate all of the images featured in the countertop section using the products listed here. Items are listed from the back, left to right.

ZPL STTB1 - Stonecast Barley White Melamine Trace Bowl x 2 ZPL STMB1 - Stonecast Barley White Moonstone Buffet Bowl x 1  $\,$  $\mbox{SWHSVB141}$  - Stonecast Barley White Stacking Bowl x 2 SPGSVB141 - Stonecast Peppercorn Grey Stacking Bowl x 1 SWHSWP161 - Stonecast Barley Chefs' Walled Plate x 3 SWHSZE121 - Stonecast Barley Zest Bowl x 4 ZCAWLGST1 - Buffetscape Large Organic Stand x 1 ZCAWSRST1 - Buffetscape Small Round Stand x 1

SHWHAC141 - Stonecast Hints Barley White Buffet Bowl x 1 ZCAWLRST1 - Buffetscape Large Round Stand x 1 SHBIAC141 - Stonecast Hints Indigo Blue Buffet Bowl x 1 ZCAWSSCR1 - Buffetscape Small Stacking Crate Riser x 5 BCPEPL121 - Bit On The Side Pebble Plant Pot x 10 ZCAWLRCR1 - Buffetscape Large Stacking Crate Riser x 3 SHWHAST 1 - Stonecast Hints Barley White Square Buffet Tray x 1 SPGSEVP81 - Stonecast Peppercorn Grey Coupe Plate x 8 SCFSPLC21 - Stonecast Cornflower Blue Coupe Bowl x 1 SPGSCEB91 - Stonecast Peppercorn Grey Espresso Cup x 6 SHWHART 1 - Stonecast Barley White Rectangular Buffet Tray x 1 ZPL HPG 1 - Granite Melamine Handled Paddle Board x 2 ZPL HPW 1 - Melamine White Handled Paddle Board x 1