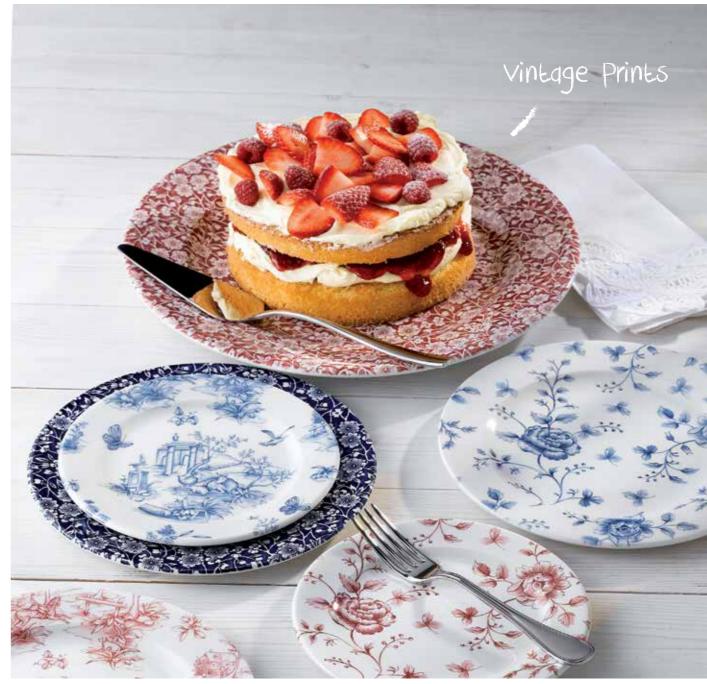

Vellum White: WHVMEVP81, WHVMTR7 1, WHVMCB281. WHVMCSS 1

Items are listed left to right Stonecast: SPGSBS141, SWHSBS141

Items are listed left to right Vintage Prints: TOC VP8 1, CAW VP8 1, TOP VP651, CAC VP111, RCC VP651, RCP VP81 Sola Windsor Cutlery: 11WIND022