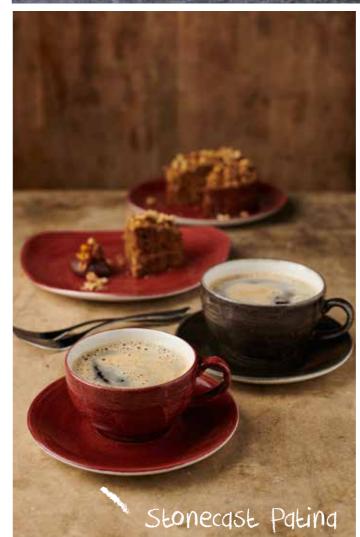

Items are listed left to right **Plume:** PLGRCEB91, PLULESS 1, PLULCEB91, PLGRESS 1

Items are listed left to right

Patina: PABGEVP81, PAATCB201, PAATCSS 1

Bit on the side: BCBRRPD41

Items are listed left to right **Raku**: RKTBCSS 1, RKTBCB281