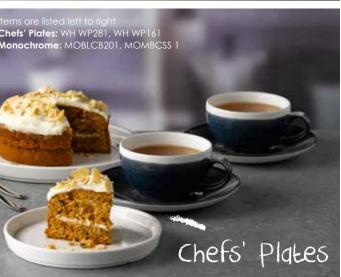

Items are listed left to right Chefs' Plate: WH WT271 Café: WH CB111, WH CSS 1

Items are listed left to right

Aqueous: SALGTR101, SALGTRB71, SALGTR7 1

Items are listed left to right **Haze:** HZBLXO141

Nourish: RBBLBSCM1, RBBLBSB21