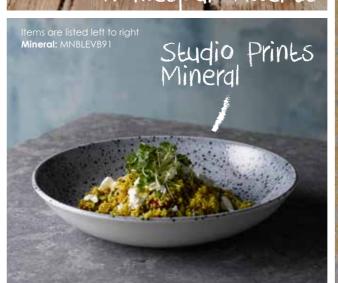

Items are listed left to right **Stonecast:** SPPSXO141

Items are listed left to right

Mineral: MNGROV301

Items are listed left to right

Nourish: RBBLBS141, RBBLBSB91, RBBLBSD21, RBBLBSD41,

Items are listed left to right