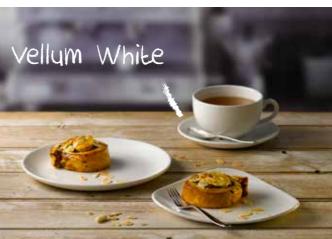

Vellum White: WHVMEVP81, WHVMTR7 1, WHVMCB281. WHVMCSS 1

Items are listed left to right Stonecast: SPGSBS141, SWHSBS141

Items are listed left to right Vintage Prints: TOC VP8 1, CAW VP8 1, TOP VP651, CAC VP111, RCC VP651, RCP VP81 Sola Windsor Cutlery: 11WIND022