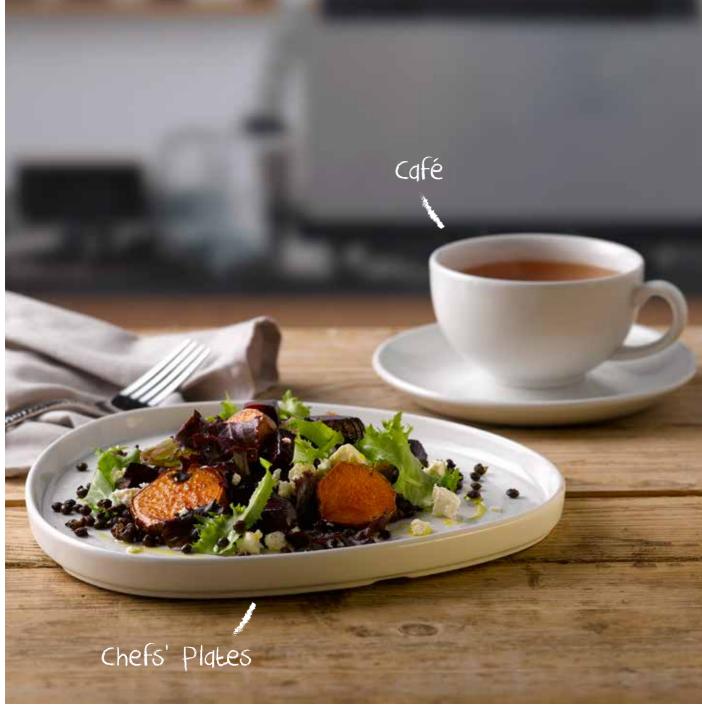

Items are listed left to right Chefs' Plate: WH WT271 Café: WH CB111, WH CSS 1

Items are listed left to right

Aqueous: SALGTR101, SALGTRB71, SALGTR7 1

Items are listed left to right **Haze:** HZBLXO141

Nourish: RBBLBSCM1, RBBLBSB21