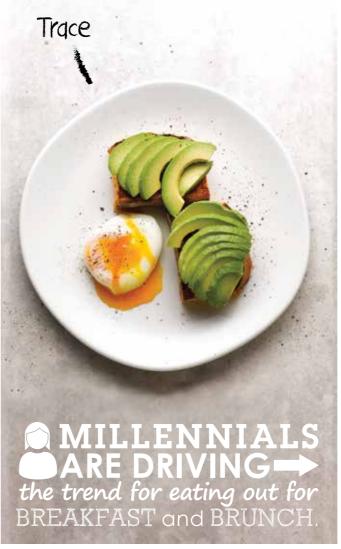

# BREAKFAST &BRUNCH

Indulgent weekend brunches or grab and go breakfasts, diners are eating out in the morning almost as often as they eat out for dinner. Busy modern day lifestyles and increased business travel create a necessity for healthy, fresh breakfasts which are quick and convenient. Going out for brunch offers a family friendly alternative to dinner or an indulgent weekend treat with friends.

Items are listed left to right

Stonecast: SPGSWT211, SLASXO141, SLASTR9 1,
SLASTRB61, SWHSCB111, SWHSCSS 1, SWHSWT271

Emerge: EMBREM161, EMBRED121

CAFÉ PORTFOLIO

Items are listed left to right Trace: WH OG101