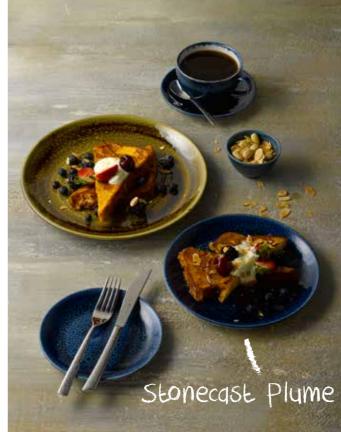

Isla: WHISIT151, WHISIT8 1, WHISISM 1

Items are listed left to right **Stonecast:** SDESCSS 1, SPGSCB281, SWHSEVP61, SPGSSJ4 1, SWHSSB151, SPGSCSS 1, SSOSCB281, SPGSSSGR1

Items are listed left to right
Homespun: SPCBSSGR1, SPCBSB151, SPGSCB201, SPGSCSS 1
Sola Lima Cutlery: 11LIMA302
Wood: ZCAWOB1 1