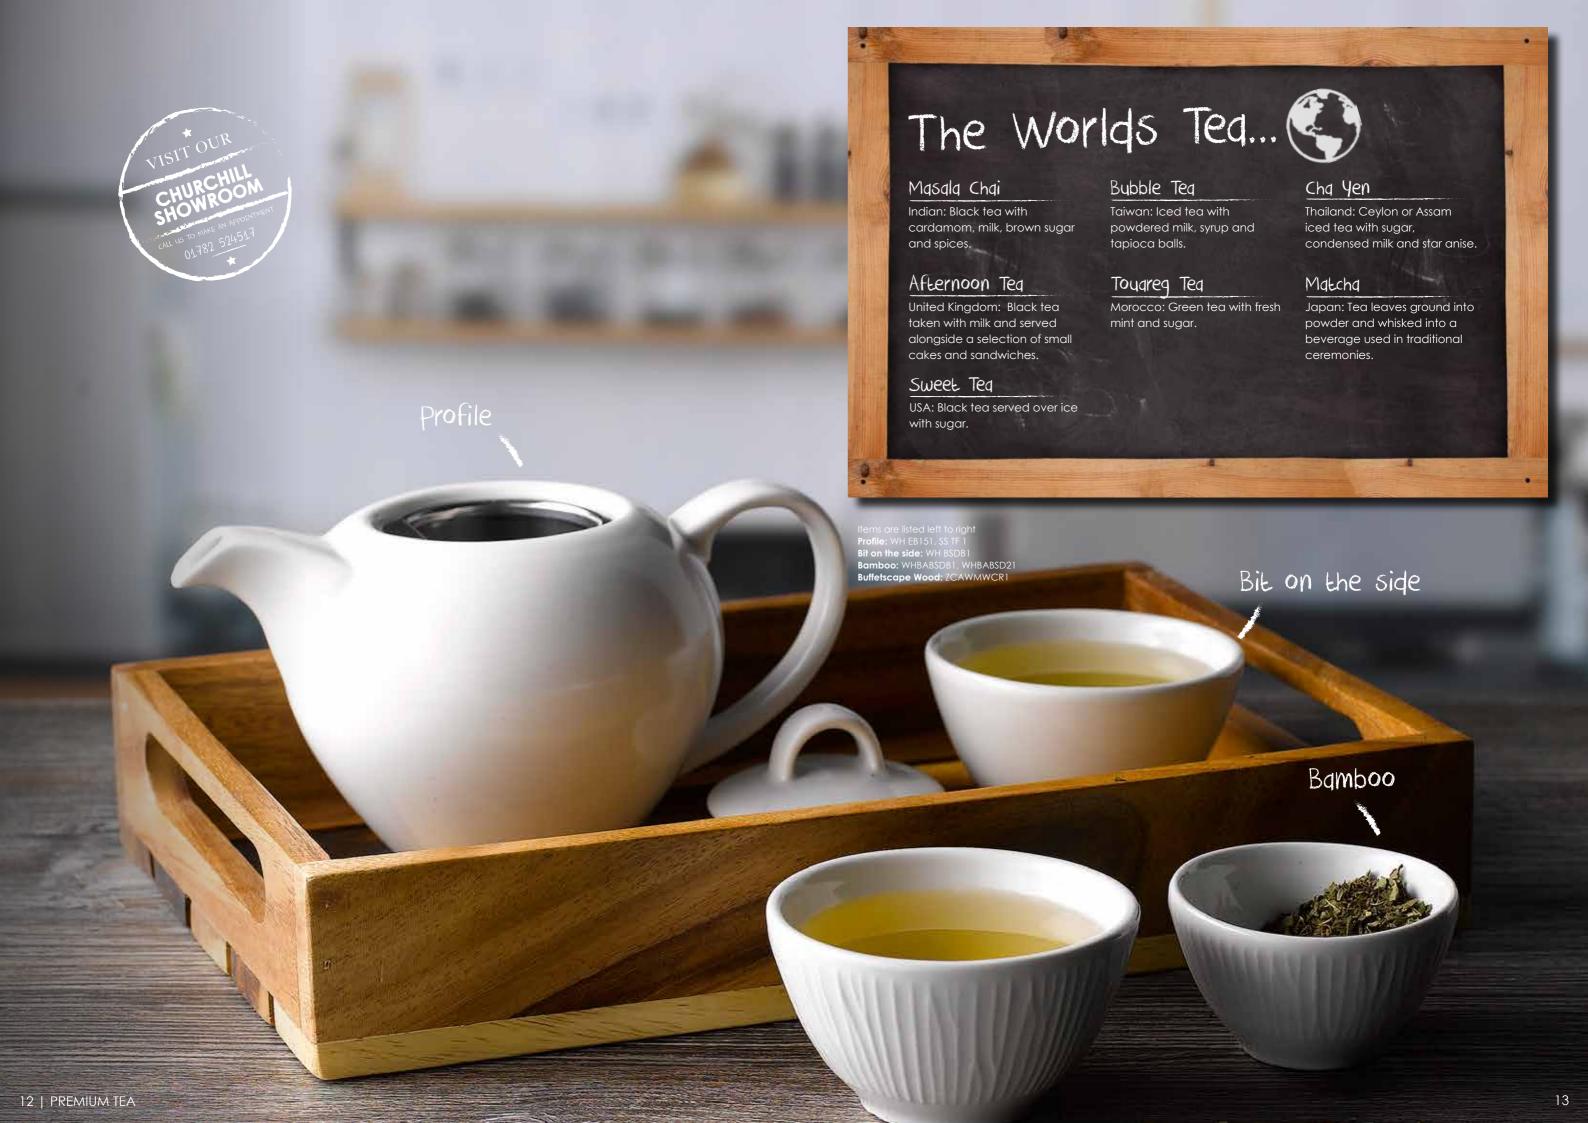

# PREMIUM TEA

Tea is served as a crafted beverage, hailed with heath attributes and seen as a luxury indulgence. The premiumisation of tea sees creative loose leaf blends, botanical and natural flavours or spices

from tumeric, cumin and more. The humble English Breakfast teabag now competes against exotic fusions of quality leafs, served brewed to perfection in stylish cups and teapots.

Items are listed left to right

Isla: WHISIT151, WHISIT8 1, WHISISM 1

Items are listed left to right **Stonecast:** SDESCSS 1, SPGSCB281, SWHSEVP61, SPGSSJ4 1, SWHSSB151, SPGSCSS 1, SSOSCB281, SPGSSSGR1

Items are listed left to right
Homespun: SPCBSSGR1, SPCBSB151, SPGSCB201, SPGSCSS 1
Sola Lima Cutlery: 11LIMA302
Wood: ZCAWOB1 1