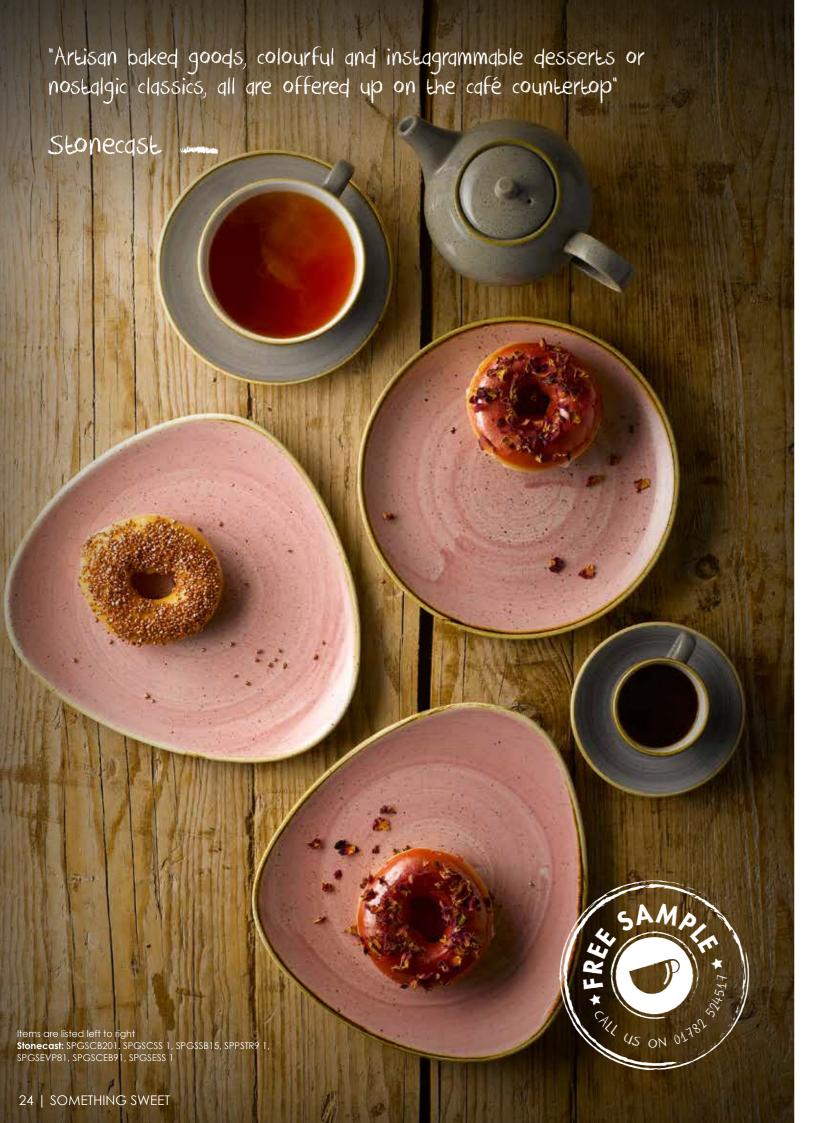

# SOMETHING SWEET

Displays of freshly baked pastries and cakes, heaped on coffee shop counters serve to tempt customers into treating themselves to something sweet. Made locally and daily, cafés serve up baked goods just as artisan and crafted as their coffee. Special diets are catered for with gluten free and vegan options, and desserts are made a little healthier with natural sugars and sweeteners.

Items are listed left to right

Stonecast: SLAVTR9 1, SLAVEV101

Items are listed left to right

Stonecast: SBBSXO111, SSGSXO111, SPGSWP261, SPGSSB151

Monochrome: MOBLCB281, MOMBESS 1

Items are listed left to right