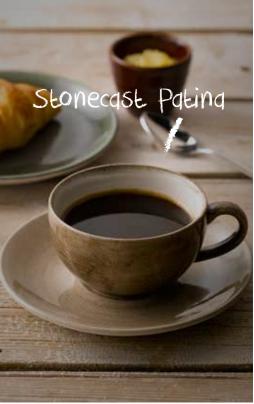

Items are listed left to right **Plume:** PLGRCEB91, PLULESS 1, PLULCEB91, PLGRESS 1

Items are listed left to right

Patina: PABGEVP81, PAATCB201, PAATCSS 1

Bit on the side: BCBRRPD41

Items are listed left to right **Raku**: RKTBCSS 1, RKTBCB281