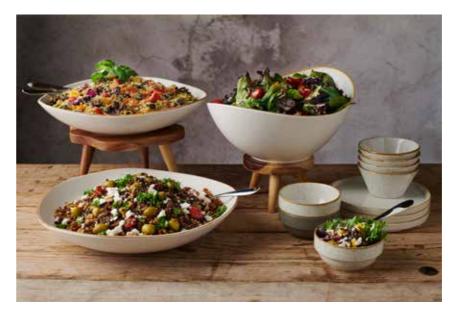

# LUNCH BREAK

A café is more than a coffee shop, it's a workspace and meeting room, a spot for a catch up with friends, a place for club meet ups and more. Lunch is an essential element of a cafés offering, from healthy salad bars to home cooked classics or even grab and go sandwiches bought in from a local deli. Adding colour to tableware enhances the presentation of salads, soups, sandwiches and more.

Items are listed left to right Chefs' Plate: WH WT271 Café: WH CB111, WH CSS 1

Items are listed left to right

Aqueous: SALGTR101, SALGTRB71, SALGTR7 1

Items are listed left to right **Haze:** HZBLXO141

Nourish: RBBLBSCM1, RBBLBSB21