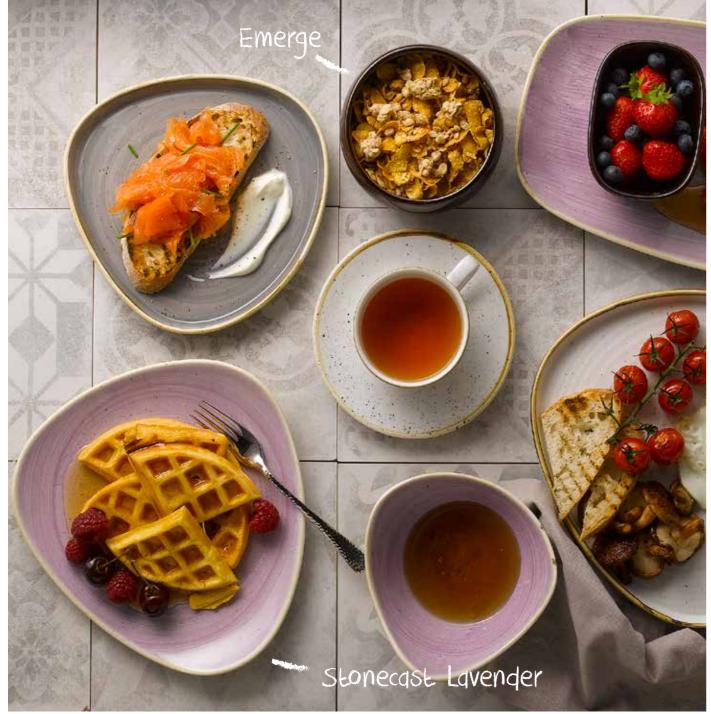

# BREAKFAST &BRUNCH

Indulgent weekend brunches or grab and go breakfasts, diners are eating out in the morning almost as often as they eat out for dinner. Busy modern day lifestyles and increased business travel create a necessity for healthy, fresh breakfasts which are quick and convenient. Going out for brunch offers a family friendly alternative to dinner or an indulgent weekend treat with friends.

Items are listed left to right

Stonecast: SPGSWT211, SLASXO141, SLASTR9 1,
SLASTRB61, SWHSCB111, SWHSCSS 1, SWHSWT271

Emerge: EMBREM161, EMBRED121

CAFÉ PORTFOLIO

Items are listed left to right Trace: WH OG101