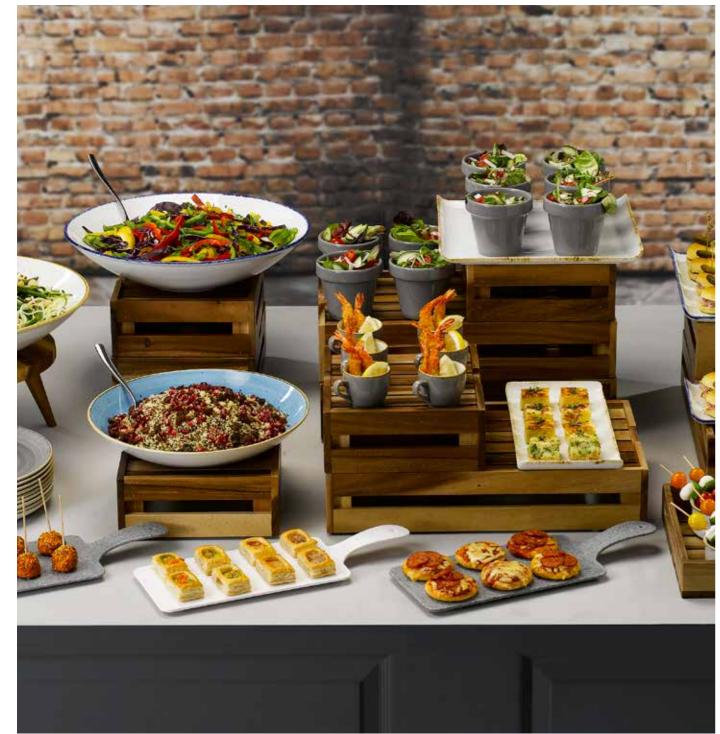

# COUNTERTOP DISPLAY

Rustic and warm or minimal and fresh, countertop displays form an element of the overall interior design of a café, creating character and adding to the overall customer experience. Versatile display pieces work across large scale deli set ups or small displays beside a till, creating height and adding colour.

# "Countertop displays tempt and entice customers with heaped baked goods, colourful deli displays and fresh salad bars" Items are listed left to right Wood: ZCAWLWSB1, ZCAWDBH31, ZCAWDBH11, ZCAWDBH21, ZCAWSWSB1 Bit on the side: BCBRRPCM1, BCBRRPD41