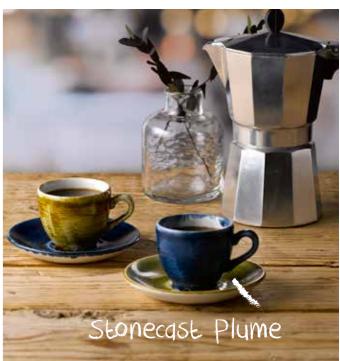

Isla: WHISIT151, WHISIT8 1, WHISISM 1

Items are listed left to right **Stonecast:** SDESCSS 1, SPGSCB281, SWHSEVP61, SPGSSJ4 1, SWHSSB151, SPGSCSS 1, SSOSCB281, SPGSSSGR1

Items are listed left to right
Homespun: SPCBSSGR1, SPCBSB151, SPGSCB201, SPGSCSS 1
Sola Lima Cutlery: 11LIMA302
Wood: ZCAWOB1 1