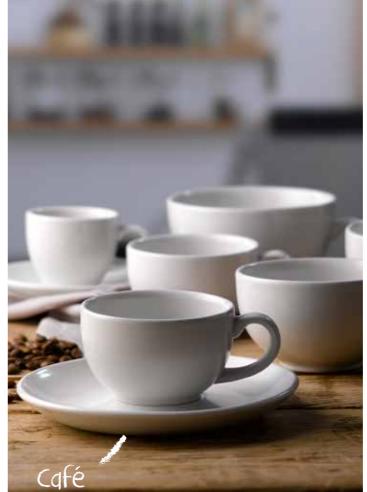

Items are listed left to right **Plume:** PLGRCEB91, PLULESS 1, PLULCEB91, PLGRESS 1

Items are listed left to right

Patina: PABGEVP81, PAATCB201, PAATCSS 1

Bit on the side: BCBRRPD41

Items are listed left to right **Raku**: RKTBCSS 1, RKTBCB281