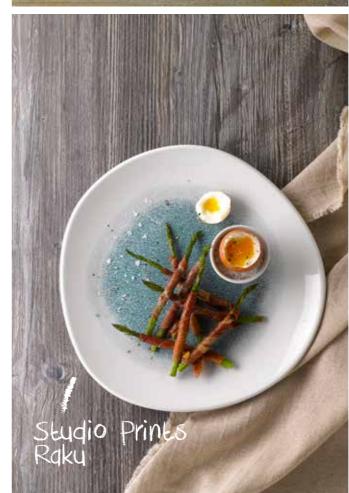

Items are listed left to right **Plume:** PLGRCEB91, PLULESS 1, PLULCEB91, PLGRESS 1

Items are listed left to right

Patina: PABGEVP81, PAATCB201, PAATCSS 1

Bit on the side: BCBRRPD41

Items are listed left to right **Raku**: RKTBCSS 1, RKTBCB281