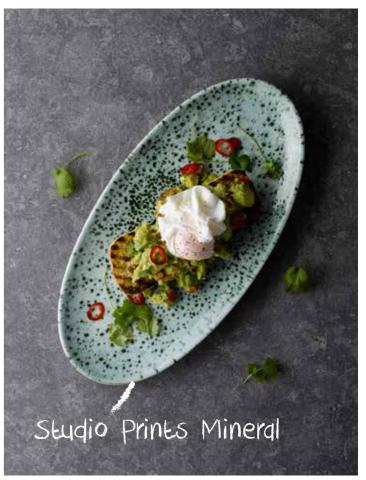

Items are listed left to right **Stonecast:** SPPSXO141

Items are listed left to right

Mineral: MNGROV301

Items are listed left to right

Nourish: RBBLBS141, RBBLBSB91, RBBLBSD21, RBBLBSD41,

Items are listed left to right