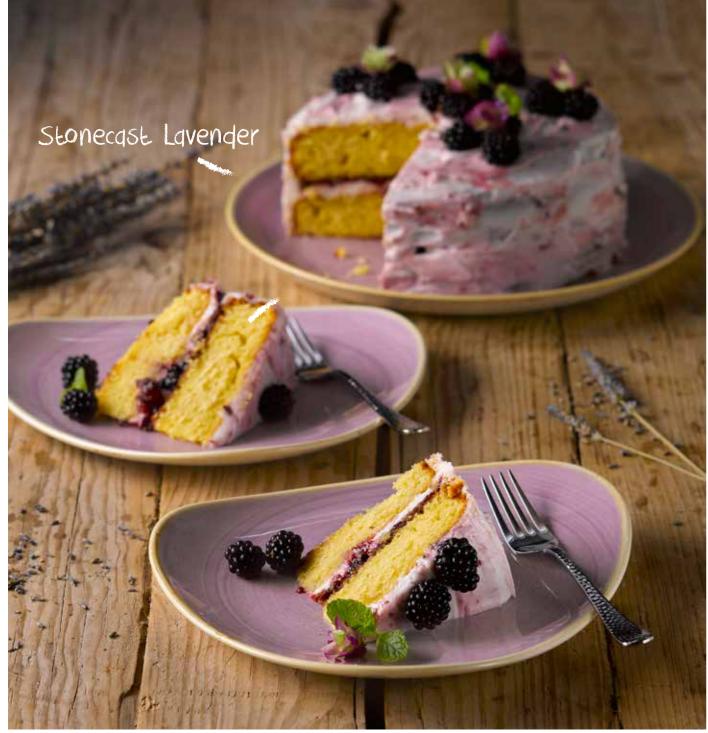

Items are listed left to right

Stonecast: SLAVTR9 1, SLAVEV101

Items are listed left to right

Stonecast: SBBSXO111, SSGSXO111, SPGSWP261, SPGSSB151

Monochrome: MOBLCB281, MOMBESS 1

Items are listed left to right