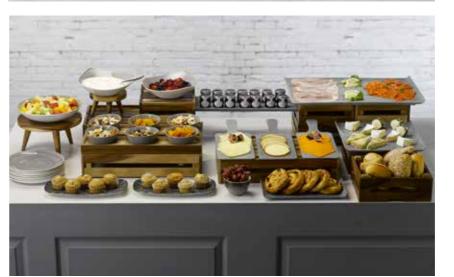

# COUNTERTOP DISPLAY

Rustic and warm or minimal and fresh, countertop displays form an element of the overall interior design of a café, creating character and adding to the overall customer experience. Versatile display pieces work across large scale deli set ups or small displays beside a till, creating height and adding colour.

SPGSEVB91 - Stonecast Peppercorn Grey Coupe Bowl x 1 ZCAWLRST1 - Buffetscape Large Round Stand x 1  ${\tt SPGSTRB91-Stonecast\ Peppercorn\ Grey\ Triangle\ Bowl\ x\ 2}$ ZCAWSRST1 - Buffetscape Small Round Stand x 1

ZCAWLRCR1 - Buffetscape Large Stacking Crate Riser x 4 ZCAWSSCR1 - Buffetscape Small Stacking Crate Riser x 5

ZPL MRG21 - Granite Melamine Rectangular Buffet Tray x 1 ZPL MRG31 - Granite Melamine Rectangular Buffet Tray x 1

SPGSEVP81 - Stonecast Peppercorn Grey Plate x 7 SPGSZE121 - Stonecast Peppercorn Grey Zest Bowl x 6

ZCAWTBPP1 - Buffetscape 3 Bowl Presentation Platform x 2 ZPL HPG 1 - Granite Melamine Handled Paddle Board x 3

ZPL MSTG 1 - Granite Melamine Square Buffet Tray x 1

 ${\tt SPCBXO111-Studio\ Prints\ Homespun\ Charcoal\ Chefs'\ Oblong\ Plate\ No.3\ x\ 2}$ 

SPCBSSGR1 - Studio Prints Homespun Charcoal Sugar Bowl x 1

ZPL MRTG1 - Granite Melamine Rectangular Tray x 1