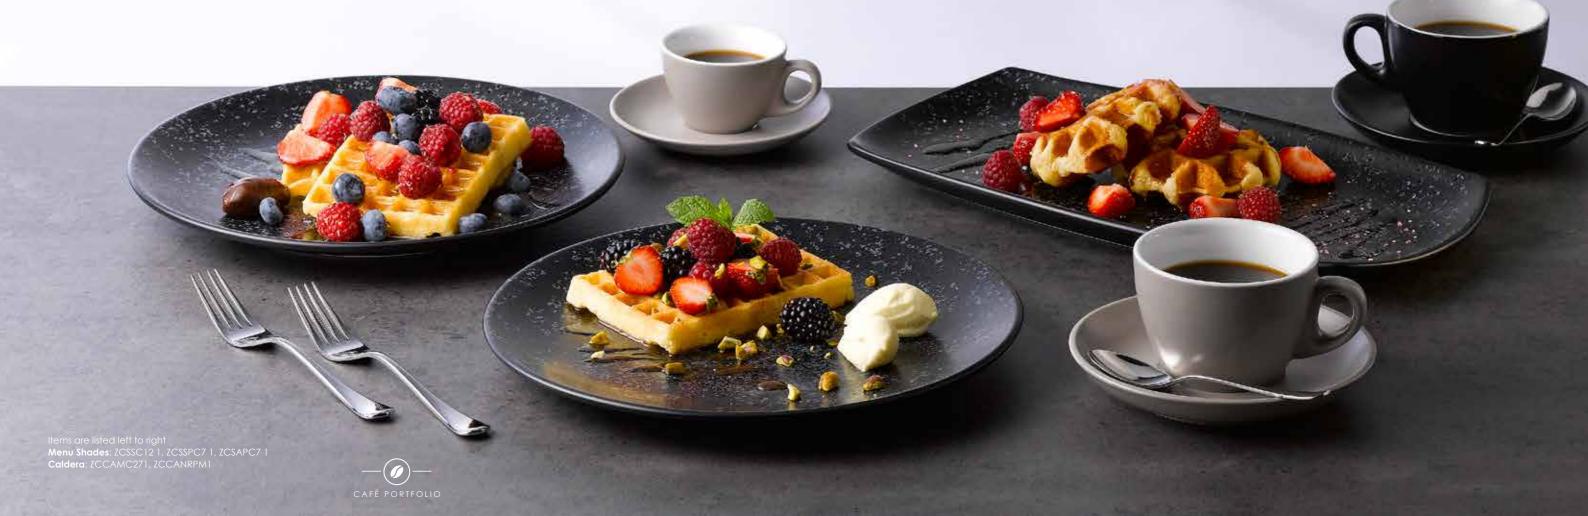

Items are listed left to right

Menu Shades: ZCSAPOJ21, ZCSAPOSU1, ZCSAC12 1, ZCSAPOSM1

Agano: AGBLEV111