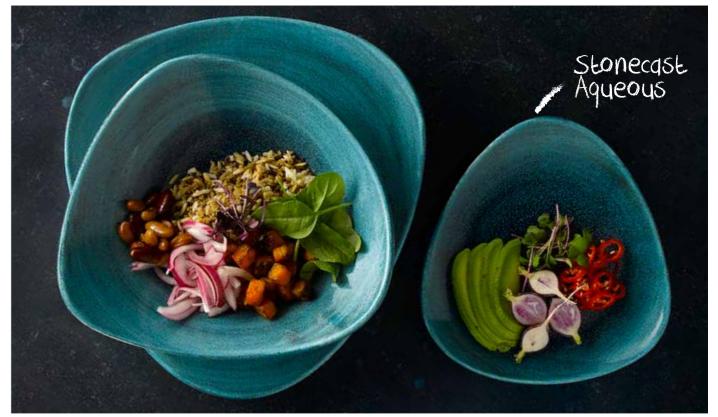

Items are listed left to right Chefs' Plate: WH WT271 Café: WH CB111, WH CSS 1

Items are listed left to right

Aqueous: SALGTR101, SALGTRB71, SALGTR7 1

Items are listed left to right **Haze:** HZBLXO141

Nourish: RBBLBSCM1, RBBLBSB21