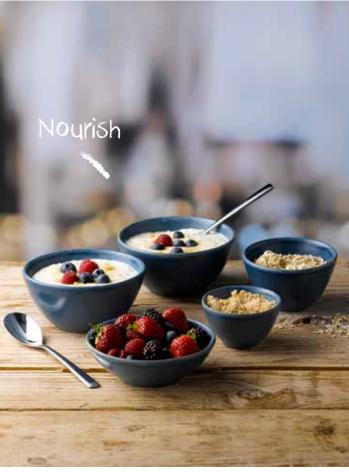

Items are listed left to right **Stonecast:** SPPSXO141

Items are listed left to right

Mineral: MNGROV301

Items are listed left to right

Nourish: RBBLBS141, RBBLBSB91, RBBLBSD21, RBBLBSD41,

Items are listed left to right

Plume: PLULEVP61, PLULEVP81,

PLGREV101, PLULCB201, PLULCSS 1

Nourish: RBBLBSD21

Items are listed left to right **Raku:** RKJGOG111

Items are listed left to right Raku: RKTBCSS 1, RKTBCB281 Raku Duo: RDATPD251 Nourish: RBBLBSD21