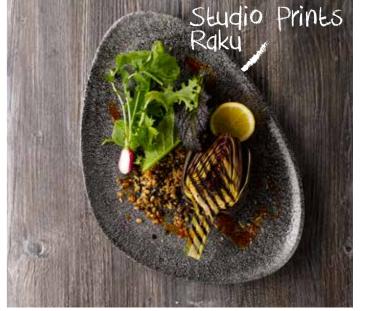

Items are listed left to right **Plume:** PLGRCEB91, PLULESS 1, PLULCEB91, PLGRESS 1

Items are listed left to right

Patina: PABGEVP81, PAATCB201, PAATCSS 1

Bit on the side: BCBRRPD41

Items are listed left to right **Raku**: RKTBCSS 1, RKTBCB281