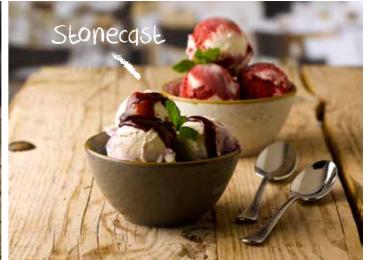

Isla: WHISIT151, WHISIT8 1, WHISISM 1

Items are listed left to right **Stonecast:** SDESCSS 1, SPGSCB281, SWHSEVP61, SPGSSJ4 1, SWHSSB151, SPGSCSS 1, SSOSCB281, SPGSSSGR1

Items are listed left to right
Homespun: SPCBSSGR1, SPCBSB151, SPGSCB201, SPGSCSS 1
Sola Lima Cutlery: 11LIMA302
Wood: ZCAWOB1 1