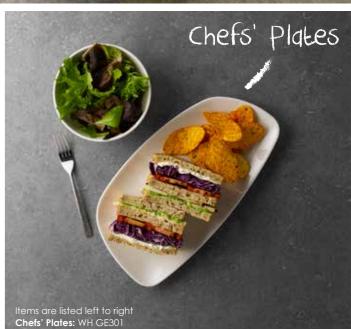

Items are listed left to right Chefs' Plate: WH WT271 Café: WH CB111, WH CSS 1

Items are listed left to right

Aqueous: SALGTR101, SALGTRB71, SALGTR7 1

Items are listed left to right **Haze:** HZBLXO141

Nourish: RBBLBSCM1, RBBLBSB21

# LUNCH BREAK

A café is more than a coffee shop, it's a workspace and meeting room, a spot for a catch up with friends, a place for club meet ups and more. Lunch is an essential element of a cafés offering, from healthy salad bars to home cooked classics or even grab and go sandwiches bought in from a local deli. Adding colour to tableware enhances the presentation of salads, soups, sandwiches and more.