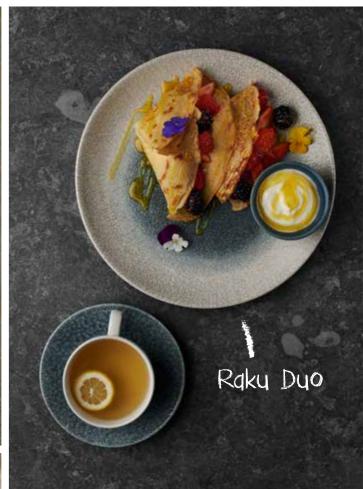

Plume: PLULEVP61, PLULEVP81,

PLGREV101, PLULCB201, PLULCSS 1

Nourish: RBBLBSD21

Items are listed left to right **Raku:** RKJGOG111

Items are listed left to right Raku: RKTBCSS 1, RKTBCB281 Raku Duo: RDATPD251 Nourish: RBBLBSD21