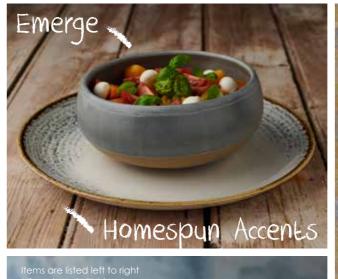

Items are listed left to right

Stonecast: SPGSWT211, SLASXO141, SLASTR9 1,
SLASTRB61, SWHSCB111, SWHSCSS 1, SWHSWT271

Emerge: EMBREM161, EMBRED121

CAFÉ PORTFOLIO

Items are listed left to right Trace: WH OG101