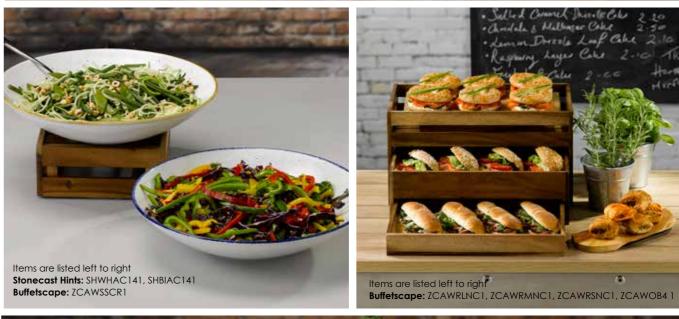

Monochrome: MOBRSJ4 1, MOBKCB201, MOIBCSS 1, MOBRCB201, MOVCCSS 1, MOBLCB201, MOMBCSS 1

Sustainability comes to the forefront of the coffee industry, with movements underway to reduce waste, increase efficiency and eliminate the single use cup.

Items are listed left to right **Plume:** PLGRCEB91, PLULESS 1, PLULCEB91, PLGRESS 1

Items are listed left to right

Patina: PABGEVP81, PAATCB201, PAATCSS 1

Bit on the side: BCBRRPD41

Items are listed left to right **Raku**: RKTBCSS 1, RKTBCB281

Items are listed left to right

Menu Shades: ZCSAPOJ21, ZCSAPOSU1, ZCSAC12 1, ZCSAPOSM1

Agano: AGBLEV111