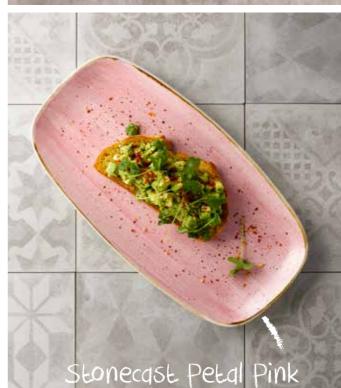

Items are listed left to right **Stonecast:** SPPSXO141

Items are listed left to right

Mineral: MNGROV301

Items are listed left to right

Nourish: RBBLBS141, RBBLBSB91, RBBLBSD21, RBBLBSD41,

Items are listed left to right