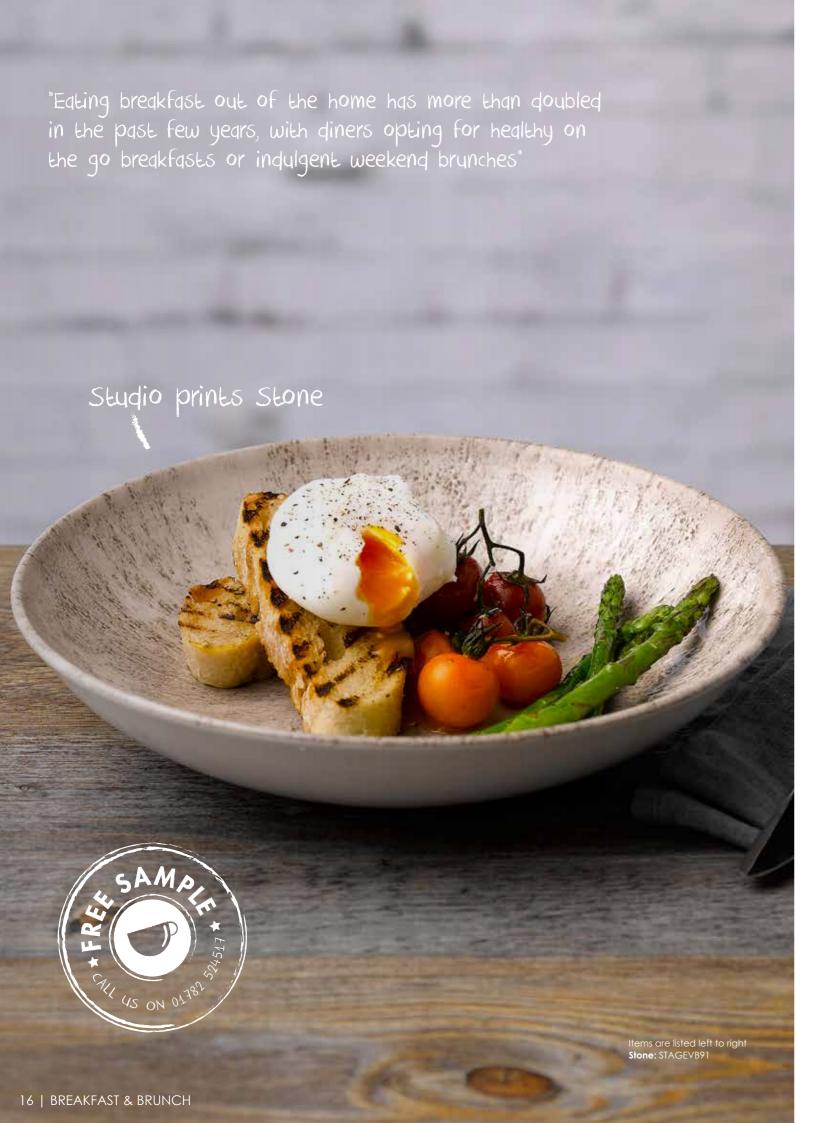

# BREAKFAST &BRUNCH

Indulgent weekend brunches or grab and go breakfasts, diners are eating out in the morning almost as often as they eat out for dinner. Busy modern day lifestyles and increased business travel create a necessity for healthy, fresh breakfasts which are quick and convenient. Going out for brunch offers a family friendly alternative to dinner or an indulgent weekend treat with friends.

Items are listed left to right

Stonecast: SPGSWT211, SLASXO141, SLASTR9 1,
SLASTRB61, SWHSCB111, SWHSCSS 1, SWHSWT271

Emerge: EMBREM161, EMBRED121

CAFÉ PORTFOLIO

Items are listed left to right Trace: WH OG101