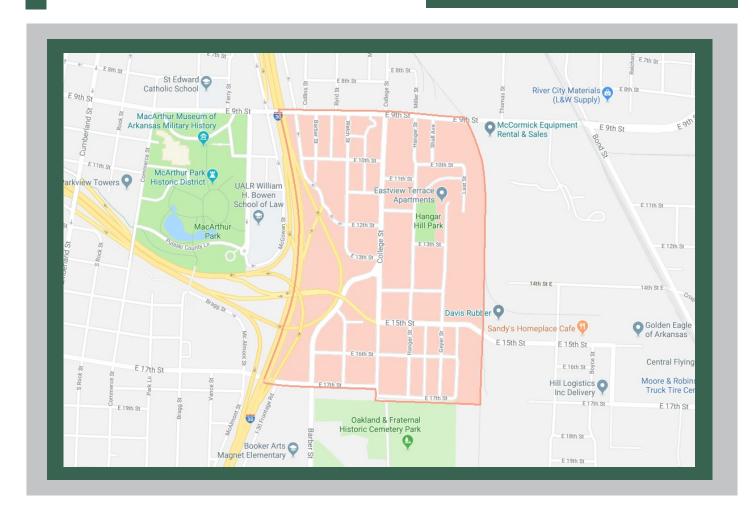

### HANGER HILL NEIGHBORHOOD

Land Lots For Sale

## Easy access to I-30 & I-630, and conveniently located close to:

- The Railyard
- Cathead's Diner
- Lost 40
- Rebel Kettle
- The River Market
- eStem Charter School
- Clinton Library
- Heifer International
- MacArthur Park
- And Much More...