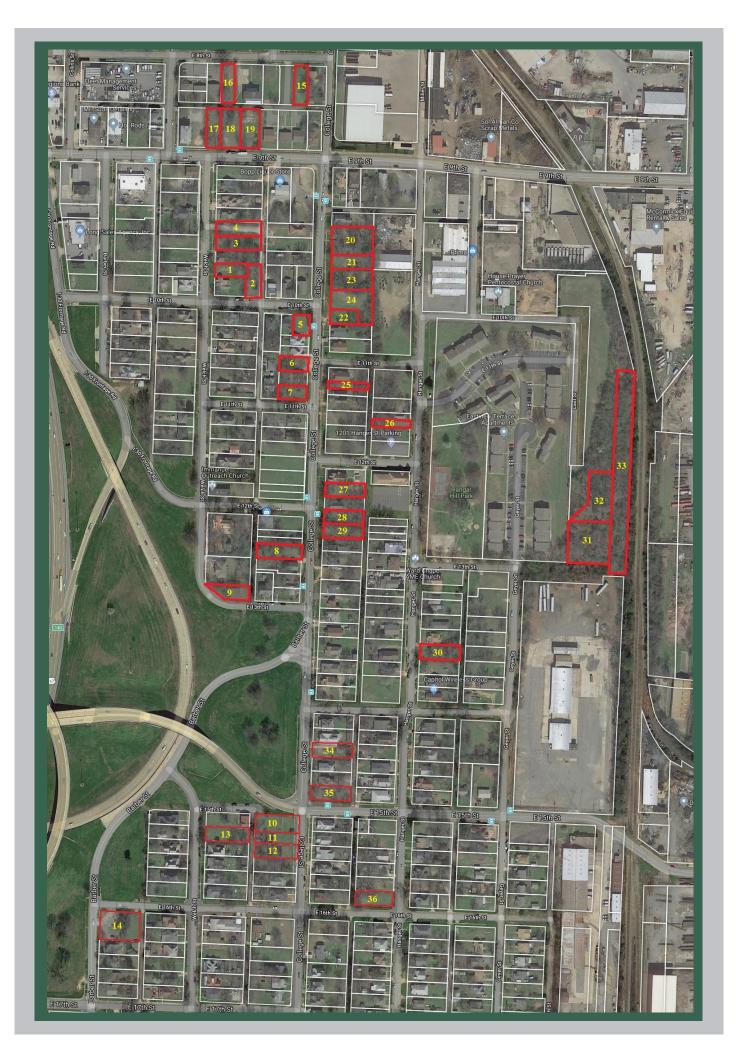

### Lauren Frederick

**Commercial Agent** 

501-374-2303

lfrederick@hosto.com

haybarrealestate.com

|       | PARCEL #      | SF      | PRICE | ADDRESS         | LOT/BLOCK |
|-------|---------------|---------|-------|-----------------|-----------|
| 1.    | 34L0230000900 | 5,220   |       | 919 Welch St    | 11/1      |
| 2.    | 34L0230001000 | 2,280   |       | 1010 E 10th St  | 11/1      |
| 3.    | 34L0230001300 | 8,100   |       | 915 Welch St    | 15/1      |
| 4.    | 34L0230001400 | 8,100   |       | 913 Welch St    | 16/1      |
| 5.    | 34L0230006900 | 4,350   |       | 1000 College St | 1/8       |
| 6.    | 34L0230007400 | 5,000   |       | 1012 College St | 4/8       |
| 7.    | 34L0230007600 | 5,000   |       | 1022 College St | 6/8       |
| 8.    | 34L0230011800 | 7,750   |       | 1210 College St | 3/16      |
| 9.    | 34L0230012300 | 7,500   |       | 1110 E 13th St  | 7/16      |
| 10.   | 34L0230013800 | 9,000   |       | 1500 College St | 1/25      |
| 11.   | 34L0230013900 | 6,000   |       | 1508 College St | 2/25      |
| 12.   | 34L0230014000 | 7,500   |       | 1510 College St | 3/25      |
| 13.   | 34L0230014800 | 750     |       | 1505 Welch St   | 11/25     |
| 14.   | 34L0230019400 | 15000   |       | E 16th St       | 11/31     |
| 15.   | 34L0260004900 | 7,000   |       | 1101 E 8th St   | 3/9       |
| 16.   | 34L0260005600 | 7,000   |       | 1009 E 8th St   | 3/10      |
| 17.   | 34L0260006300 | 7,000   |       | E 9th St        | 9/10      |
| 18.   | 34L0260006400 | 10,080  |       | 1012 E 9th St   | 10/10     |
| 19.   | 34L0260006500 | 4,750   |       | 1016 E 9th St   | 11/10     |
| 20.   | 34L0270003600 | 15,000  |       | 913 College St  | 8/3       |
| 21.   | 34L0270003800 | 7,500   |       | 917 College St  | 10/3      |
| 22.   | 34L0270004100 | 5,000   |       | 1003 College St | 0/4       |
| 23.   | 34L0270004400 | 11,400  |       | 921 College St  | 0/4       |
| 24.   | 34L0270004500 | 11,400  |       | 925 College St  | 0/4       |
| 25.   | 34L0270004700 | 3,080   |       | 1105 College St | 2/5       |
| 26.   | 34L0270005700 | 3,500   |       | III6 Hanger St  | 9/5       |
| 27.   | 34L0270006200 | 7,000   |       | 1205 College St | 2/6       |
| 28.   | 34L0270006400 | 7,000   |       | 1211 College St | 4/6       |
| 29.   | 34L0270006500 | 7,000   |       | 1215 College St | 5/6       |
| 30.   | 34L0270008200 | 7,840   |       | 1319 Hanger St  | 6/8       |
| 31.   | 34L0270009100 | 20,908  |       | E 13th St       | 7/20      |
| 32.   | 34L0270009200 | 17,305  |       | E 13th St       | 10/20     |
| 33.   | 34L2160000300 | 43,444  |       | Geyer St        |           |
| 34.   | 34L2180001200 | 7,000   |       | 1411 College St | 3/5       |
| 35.   | 34L2180001500 | 7,000   |       | 1423 College St | 6/5       |
| 36.   | 34L2180006600 | 7,000   |       | 1522 Hanger St  | 7/12      |
| Total |               | 315,757 |       |                 |           |