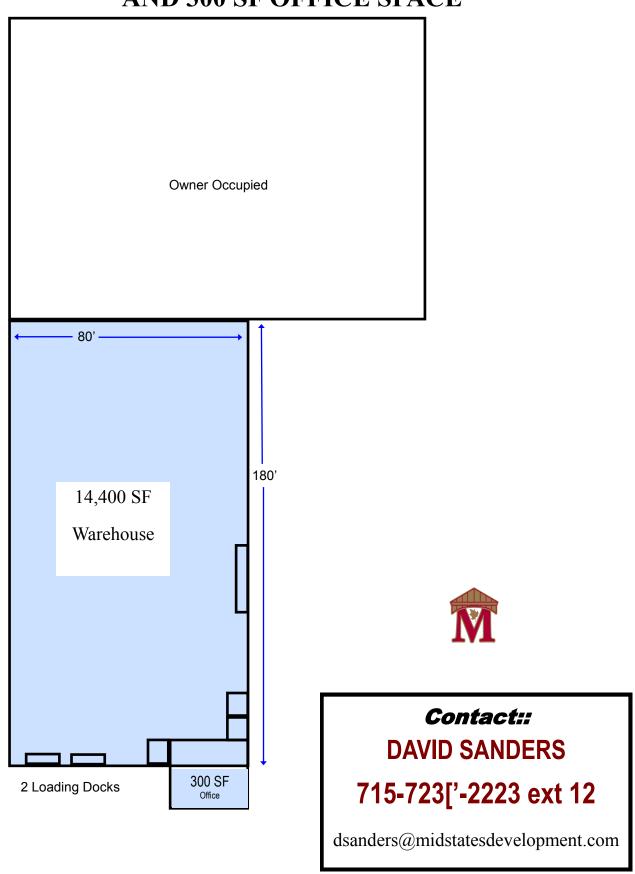

## FOR LEASE-DAVEY STREET



Approximately 14,400 SF of Warehouse Space and 300 SF of Office Space

## WAREHOUSE AND OFFICE SPACE AVAILABLE Chippewa Valley Industrial Park Eau Claire, Wisconsin



- Loading Docks
- Competitive Rates
- Forklifts and Operators Available to Unload & Load Your Product
- Exceptionally Clean Facility
- Quick Connection to U.S. 53/Hwy. 29

## Mid States Development, Inc.

475 Chippewa Mall Dr., Ste. 335 Chippewa Falls, WI 54729



Contact::
DAVID SANDERS
715-723-2223 ext 12

dsanders@midstatesdevelopment.com

"Your Commercial Real Estate Specialists"

## Floor Plan APPROXIMATELY 14,400 SF WAREHOUSE AND 300 SF OFFICE SPACE