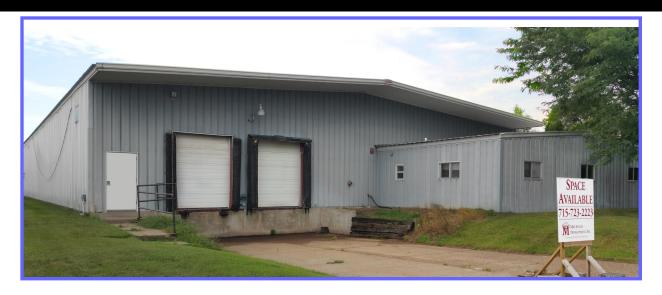

## FOR LEASE-DAVEY STREET

Approximately 14,400 SF of Warehouse Space and 300 SF of Office Space

## WAREHOUSE AND OFFICE SPACE AVAILABLE Chippewa Valley Industrial Park Eau Claire, Wisconsin

- Loading Docks
- Competitive Rates
- Forklifts and Operators Available to Unload & Load Your Product
- Exceptionally Clean Facility
- Quick Connection to U.S. 53/Hwy. 29