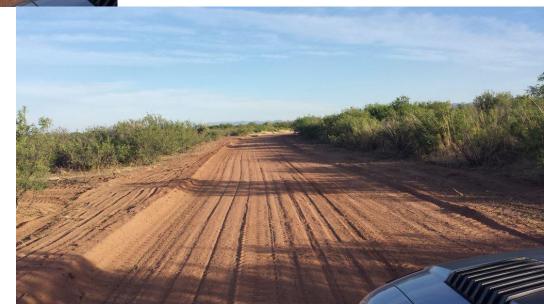

GENDA**



- Map of Residents living within TSHR
- Road Survey Conducted on main Road HLR & Right of ways at corners. via (Benson)
- Mesquite trees grubbed along HLR Rd and corners
- Photos/Flood Sections Corrections







### Old Look to TSHR









# South Entrance TSHR









### Flood Section Lot 71,72









### **Blocked Water Flow**





MZ



### **Corrected Water Flow**



Corrected water flow & Widened Road









## Largest Wash & Water Flow







# Closeup









# Scout Trail Turn Around Incorrect







### **Scout Trail Corrected**







### Scout Trail Road Incorrect









### Looking North TSHR Entrance









### Posse Pass









### Roper Loop Old







### Roper Loop New







### Rough Rider & Side Saddle











### Roper Loop Old & New









### Questions