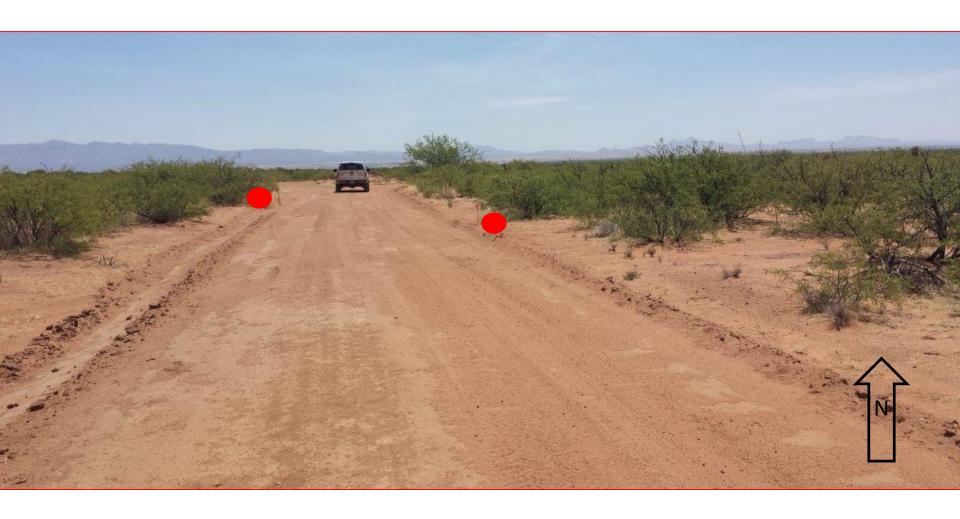

### WELCOME







### **AGENDA**



- Map of Residents living within TSHR
- Road Survey Conducted on main Road HLR & Right of ways at corners. via (Benson)
- Mesquite trees grubbed along HLR Rd and corners
- Photos/Flood Sections Corrections







### Old Look to TSHR









# South Entrance TSHR









### Flood Section Lot 71,72









### **Blocked Water Flow**





MZ



### **Corrected Water Flow**



Corrected water flow & Widened Road









## Largest Wash & Water Flow







# Closeup









# Scout Trail Turn Around Incorrect







### **Scout Trail Corrected**







### Scout Trail Road Incorrect









### Looking North TSHR Entrance









### Posse Pass









### Roper Loop Old







### Roper Loop New







### Rough Rider & Side Saddle











### Roper Loop Old & New









### Questions