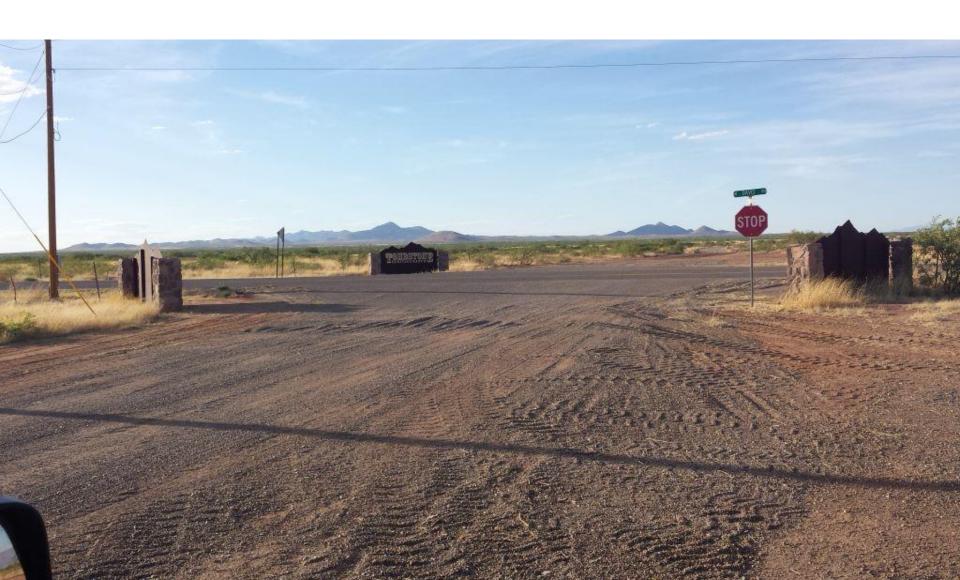

### WELCOME







### **AGENDA**



- Map of Residents living within TSHR
- Road Survey Conducted on main Road HLR & Right of ways at corners. via (Benson)
- Mesquite trees grubbed along HLR Rd and corners
- Photos/Flood Sections Corrections







### Old Look to TSHR









# South Entrance TSHR









### Flood Section Lot 71,72









### **Blocked Water Flow**





MZ



### **Corrected Water Flow**



Corrected water flow & Widened Road









## Largest Wash & Water Flow







# Closeup









# Scout Trail Turn Around Incorrect







### **Scout Trail Corrected**







### Scout Trail Road Incorrect









### Looking North TSHR Entrance









### Posse Pass









### Roper Loop Old







### Roper Loop New







### Rough Rider & Side Saddle











### Roper Loop Old & New









### Questions