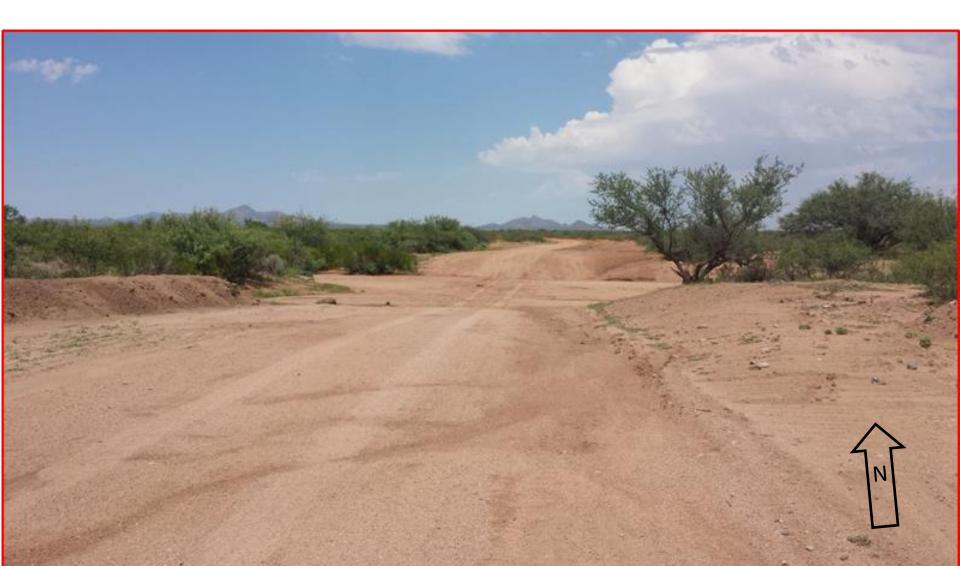

### WELCOME







### **AGENDA**



- Map of Residents living within TSHR
- Road Survey Conducted on main Road HLR & Right of ways at corners. via (Benson)
- Mesquite trees grubbed along HLR Rd and corners
- Photos/Flood Sections Corrections







### Old Look to TSHR









# South Entrance TSHR









### Flood Section Lot 71,72









### **Blocked Water Flow**





MZ



### **Corrected Water Flow**



Corrected water flow & Widened Road









## Largest Wash & Water Flow







# Closeup









# Scout Trail Turn Around Incorrect







### **Scout Trail Corrected**







### Scout Trail Road Incorrect









### Looking North TSHR Entrance









### Posse Pass









### Roper Loop Old







### Roper Loop New







### Rough Rider & Side Saddle











### Roper Loop Old & New









### Questions