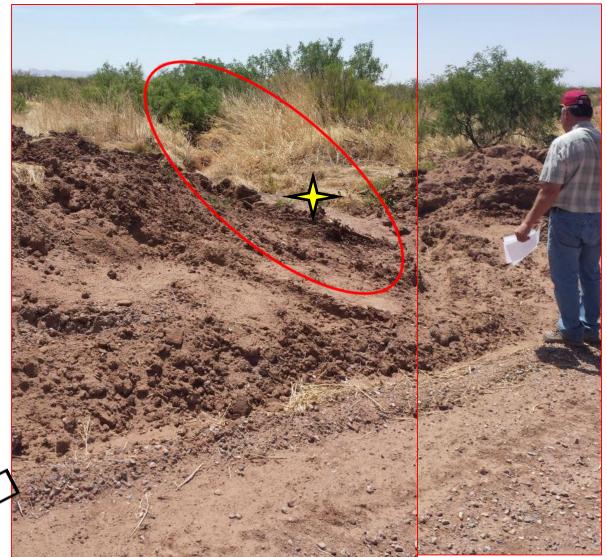

### WELCOME







### **AGENDA**



- Map of Residents living within TSHR
- Road Survey Conducted on main Road HLR & Right of ways at corners. via (Benson)
- Mesquite trees grubbed along HLR Rd and corners
- Photos/Flood Sections Corrections







### Old Look to TSHR









# South Entrance TSHR









### Flood Section Lot 71,72









### **Blocked Water Flow**





MZ



### **Corrected Water Flow**



Corrected water flow & Widened Road









## Largest Wash & Water Flow







# Closeup









# Scout Trail Turn Around Incorrect







### **Scout Trail Corrected**







### Scout Trail Road Incorrect









### Looking North TSHR Entrance









### Posse Pass









### Roper Loop Old







### Roper Loop New







### Rough Rider & Side Saddle











### Roper Loop Old & New









### Questions