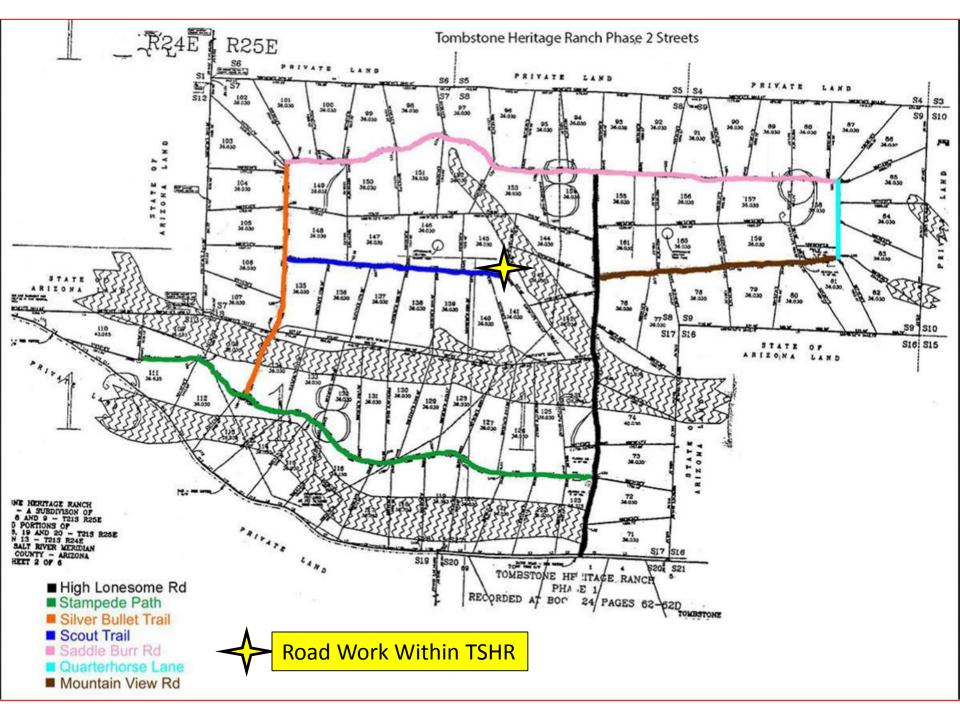

### **AGENDA**

- Map of Residents living within TSHR
- Road Survey Conducted on main Road HLR & Right of ways at corners. via (Benson)
- Mesquite trees grubbed along HLR Rd and corners
- Photos/Flood Sections Corrections