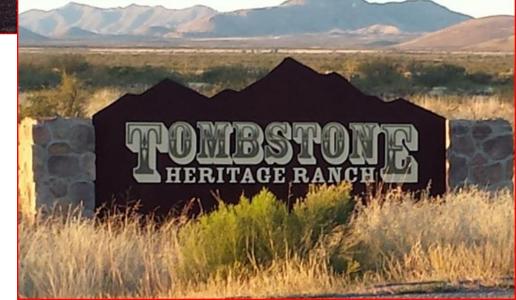

### WELCOME







### **AGENDA**



- Map of Residents living within TSHR
- Road Survey Conducted on main Road HLR & Right of ways at corners. via (Benson)
- Mesquite trees grubbed along HLR Rd and corners
- Photos/Flood Sections Corrections







### Old Look to TSHR









# South Entrance TSHR









### Flood Section Lot 71,72









### **Blocked Water Flow**





MZ



### **Corrected Water Flow**



Corrected water flow & Widened Road









## Largest Wash & Water Flow







# Closeup









# Scout Trail Turn Around Incorrect







### **Scout Trail Corrected**







### Scout Trail Road Incorrect









### Looking North TSHR Entrance









### Posse Pass









### Roper Loop Old







### Roper Loop New







### Rough Rider & Side Saddle











### Roper Loop Old & New









### Questions