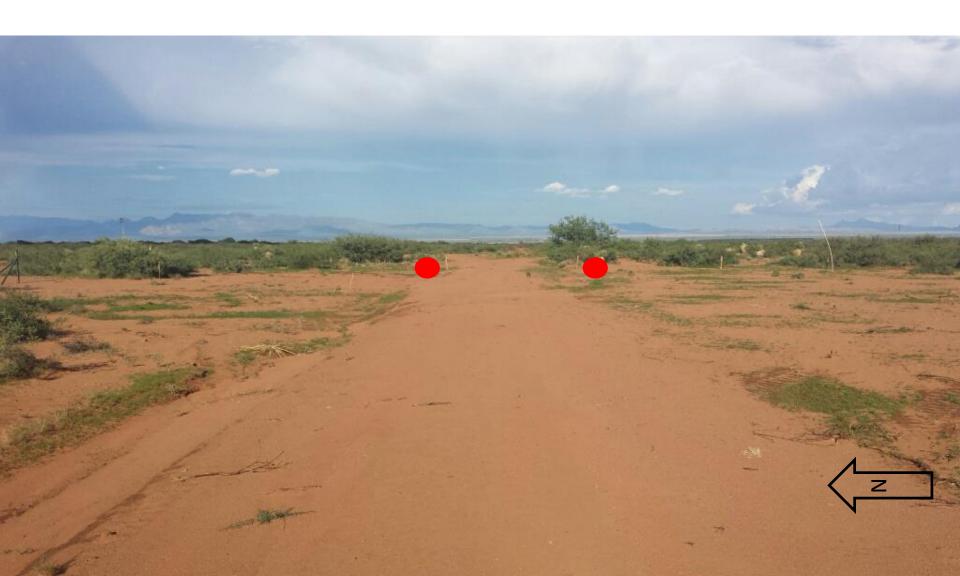

### WELCOME







### **AGENDA**



- Map of Residents living within TSHR
- Road Survey Conducted on main Road HLR & Right of ways at corners. via (Benson)
- Mesquite trees grubbed along HLR Rd and corners
- Photos/Flood Sections Corrections







### Old Look to TSHR









# South Entrance TSHR









### Flood Section Lot 71,72









### **Blocked Water Flow**





MZ



### **Corrected Water Flow**



Corrected water flow & Widened Road









## Largest Wash & Water Flow







# Closeup









# Scout Trail Turn Around Incorrect







### **Scout Trail Corrected**







### Scout Trail Road Incorrect









### Looking North TSHR Entrance









### Posse Pass









### Roper Loop Old







### Roper Loop New







### Rough Rider & Side Saddle











### Roper Loop Old & New









### Questions