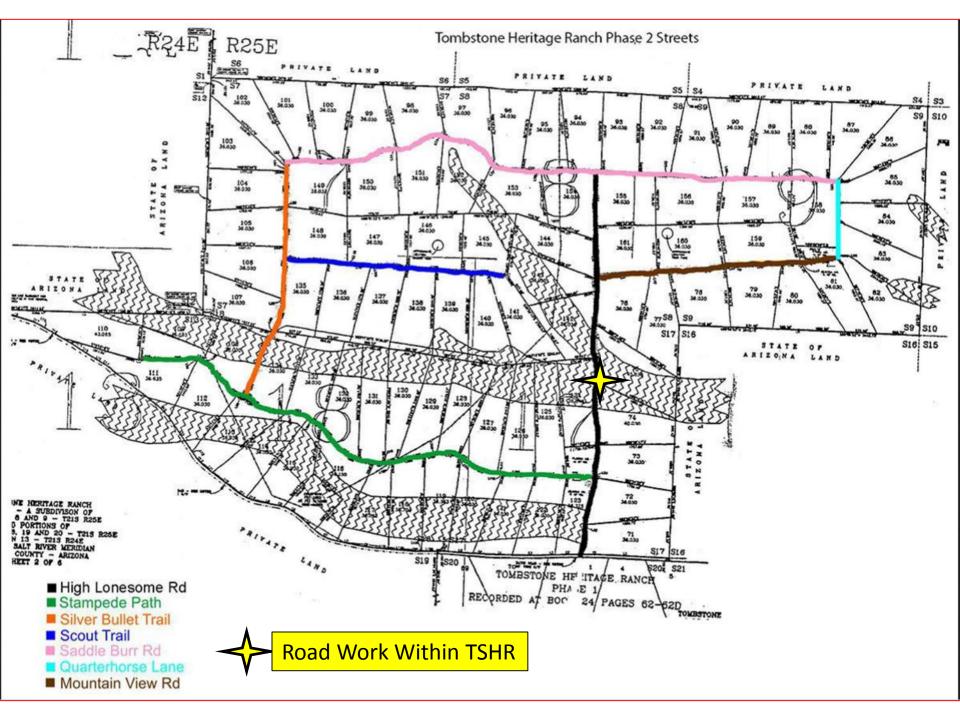

### **AGENDA**

- Map of Residents living within TSHR
- Road Survey Conducted on main Road HLR & Right of ways at corners. via (Benson)
- Mesquite trees grubbed along HLR Rd and corners
- Photos/Flood Sections Corrections