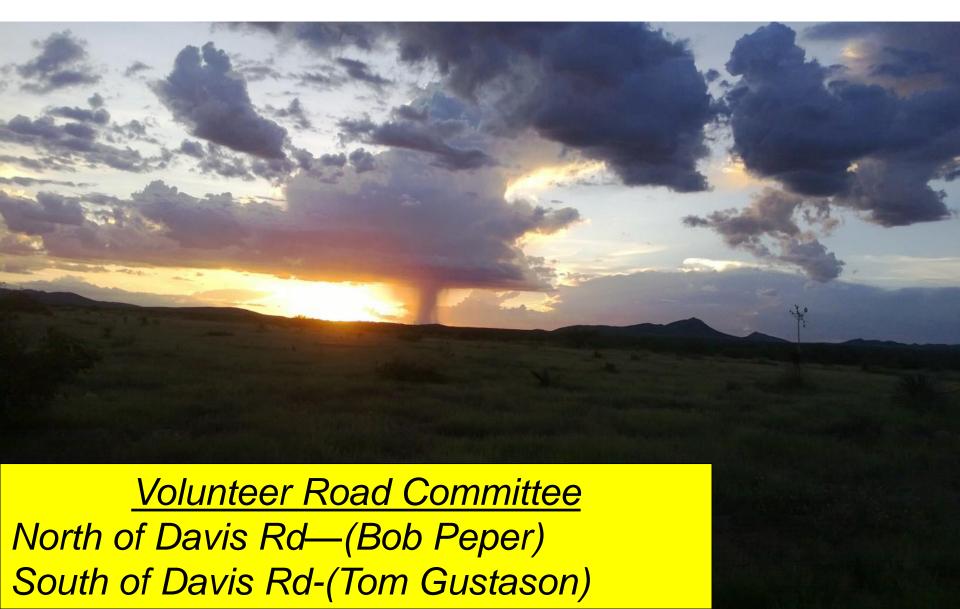

### **AGENDA**

- Map of Residents living within TSHR
- Road Survey Conducted on main Road HLR & Right of ways at corners. via (Benson)
- Mesquite trees grubbed along HLR Rd and corners
- Photos/Flood Sections Corrections