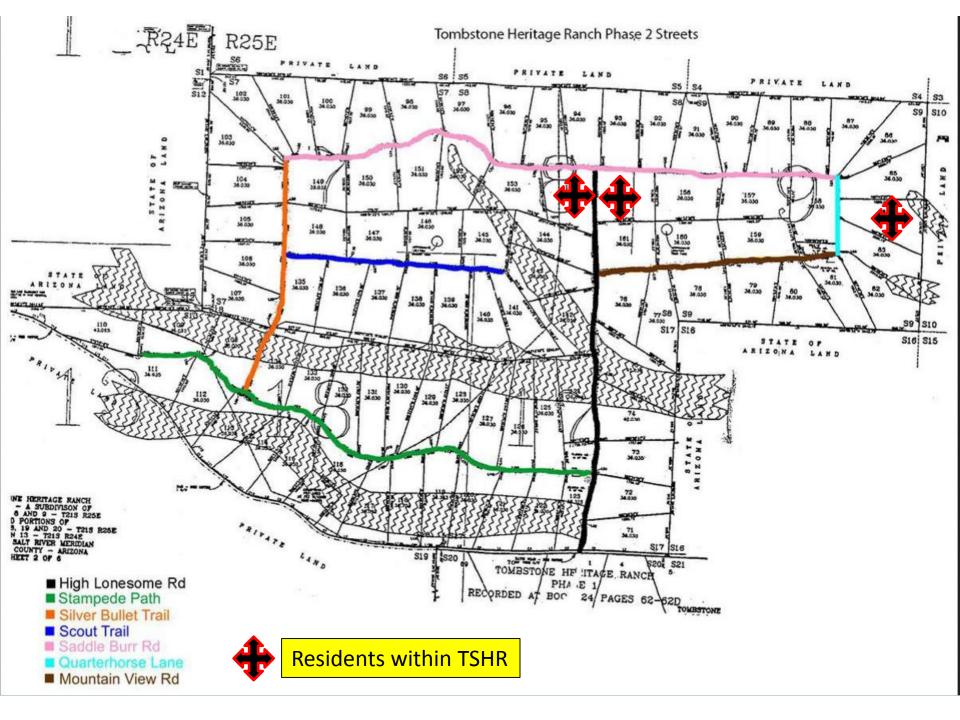

### **AGENDA**

- Map of Residents living within TSHR
- Road Survey Conducted on main Road HLR & Right of ways at corners. via (Benson)
- Mesquite trees grubbed along HLR Rd and corners
- Photos/Flood Sections Corrections