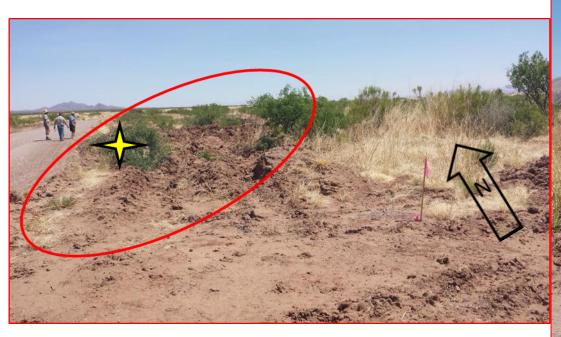

### Flood Section Lot 71,72

### **Blocked Water Flow**

MZ

### **Corrected Water Flow**

Corrected water flow & Widened Road

## Largest Wash & Water Flow