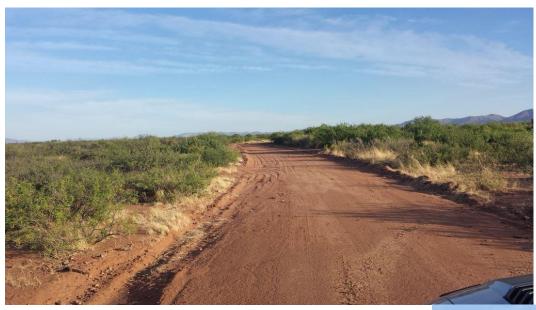

*AGENDA**



- Map of Residents living within TSHR
- Road Survey Conducted on main Road HLR & Right of ways at corners. via (Benson)
- Mesquite trees grubbed along HLR Rd and corners
- Photos/Flood Sections Corrections







### Old Look to TSHR









# South Entrance TSHR









### Flood Section Lot 71,72









### **Blocked Water Flow**





MZ



### **Corrected Water Flow**



Corrected water flow & Widened Road









## Largest Wash & Water Flow







# Closeup









# Scout Trail Turn Around Incorrect







### **Scout Trail Corrected**







### Scout Trail Road Incorrect









### Looking North TSHR Entrance









### Posse Pass









### Roper Loop Old







### Roper Loop New







### Rough Rider & Side Saddle











### Roper Loop Old & New









### Questions