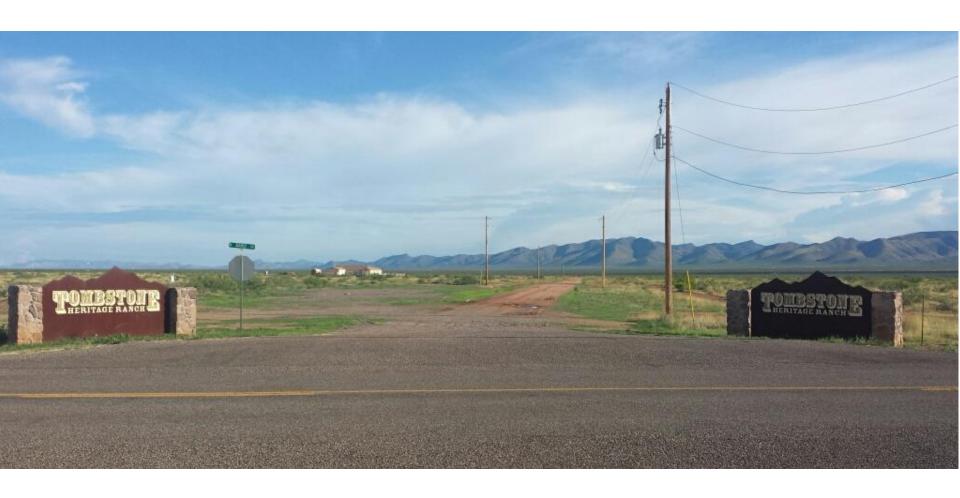

### WELCOME







### **AGENDA**



- Map of Residents living within TSHR
- Road Survey Conducted on main Road HLR & Right of ways at corners. via (Benson)
- Mesquite trees grubbed along HLR Rd and corners
- Photos/Flood Sections Corrections







### Old Look to TSHR









# South Entrance TSHR









### Flood Section Lot 71,72









### **Blocked Water Flow**





MZ



### **Corrected Water Flow**



Corrected water flow & Widened Road









## Largest Wash & Water Flow







# Closeup









# Scout Trail Turn Around Incorrect







### **Scout Trail Corrected**







### Scout Trail Road Incorrect









### Looking North TSHR Entrance









### Posse Pass









### Roper Loop Old







### Roper Loop New







### Rough Rider & Side Saddle











### Roper Loop Old & New









### Questions