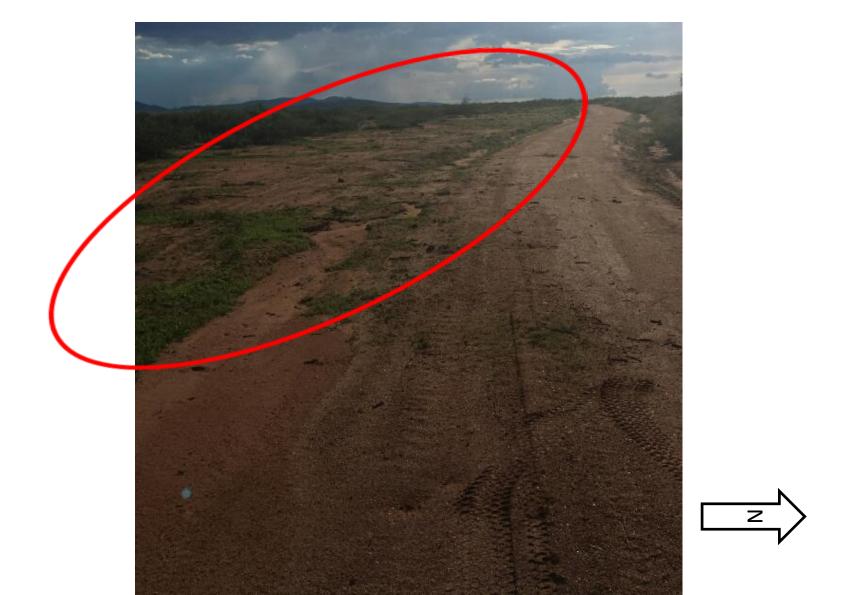

### WELCOME







### **AGENDA**



- Map of Residents living within TSHR
- Road Survey Conducted on main Road HLR & Right of ways at corners. via (Benson)
- Mesquite trees grubbed along HLR Rd and corners
- Photos/Flood Sections Corrections







### Old Look to TSHR









# South Entrance TSHR









### Flood Section Lot 71,72









### **Blocked Water Flow**





MZ



### **Corrected Water Flow**



Corrected water flow & Widened Road









## Largest Wash & Water Flow







# Closeup









# Scout Trail Turn Around Incorrect







### **Scout Trail Corrected**







### Scout Trail Road Incorrect









### Looking North TSHR Entrance









### Posse Pass









### Roper Loop Old







### Roper Loop New







### Rough Rider & Side Saddle











### Roper Loop Old & New









### Questions