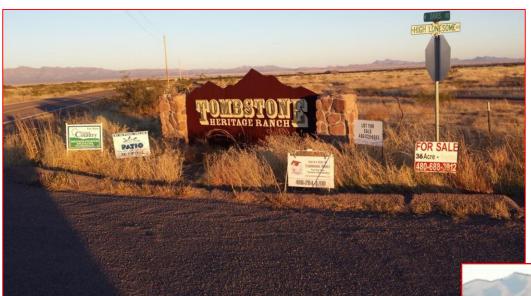

### WELCOME







### **AGENDA**



- Map of Residents living within TSHR
- Road Survey Conducted on main Road HLR & Right of ways at corners. via (Benson)
- Mesquite trees grubbed along HLR Rd and corners
- Photos/Flood Sections Corrections







### Old Look to TSHR









# South Entrance TSHR









### Flood Section Lot 71,72









### **Blocked Water Flow**





MZ



### **Corrected Water Flow**



Corrected water flow & Widened Road









## Largest Wash & Water Flow







# Closeup









# Scout Trail Turn Around Incorrect







### **Scout Trail Corrected**







### Scout Trail Road Incorrect









### Looking North TSHR Entrance









### Posse Pass









### Roper Loop Old







### Roper Loop New







### Rough Rider & Side Saddle











### Roper Loop Old & New









### Questions