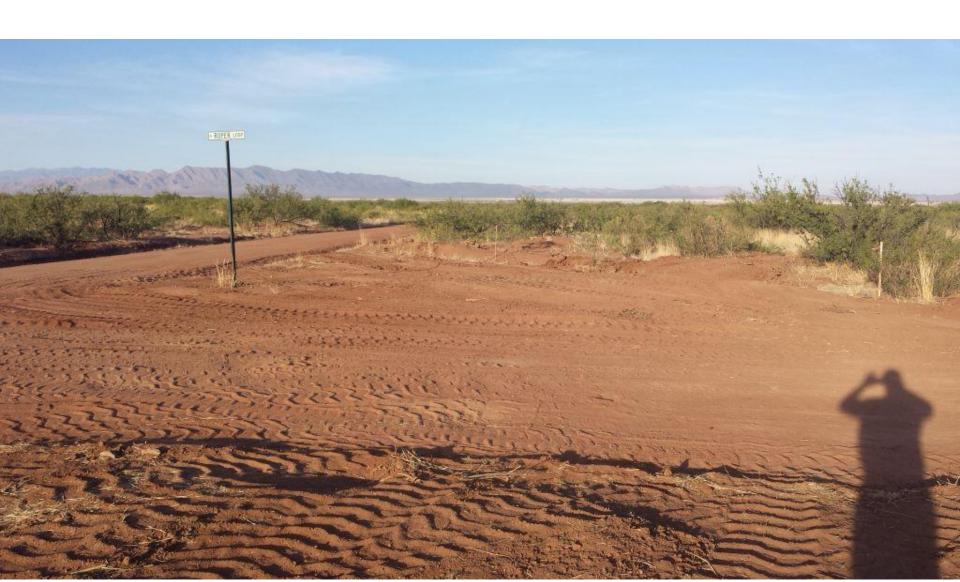

### WELCOME







### **AGENDA**



- Map of Residents living within TSHR
- Road Survey Conducted on main Road HLR & Right of ways at corners. via (Benson)
- Mesquite trees grubbed along HLR Rd and corners
- Photos/Flood Sections Corrections







### Old Look to TSHR









# South Entrance TSHR









### Flood Section Lot 71,72









### **Blocked Water Flow**





MZ



### **Corrected Water Flow**



Corrected water flow & Widened Road









## Largest Wash & Water Flow







# Closeup









# Scout Trail Turn Around Incorrect







### **Scout Trail Corrected**







### Scout Trail Road Incorrect









### Looking North TSHR Entrance









### Posse Pass









### Roper Loop Old







### Roper Loop New







### Rough Rider & Side Saddle











### Roper Loop Old & New









### Questions