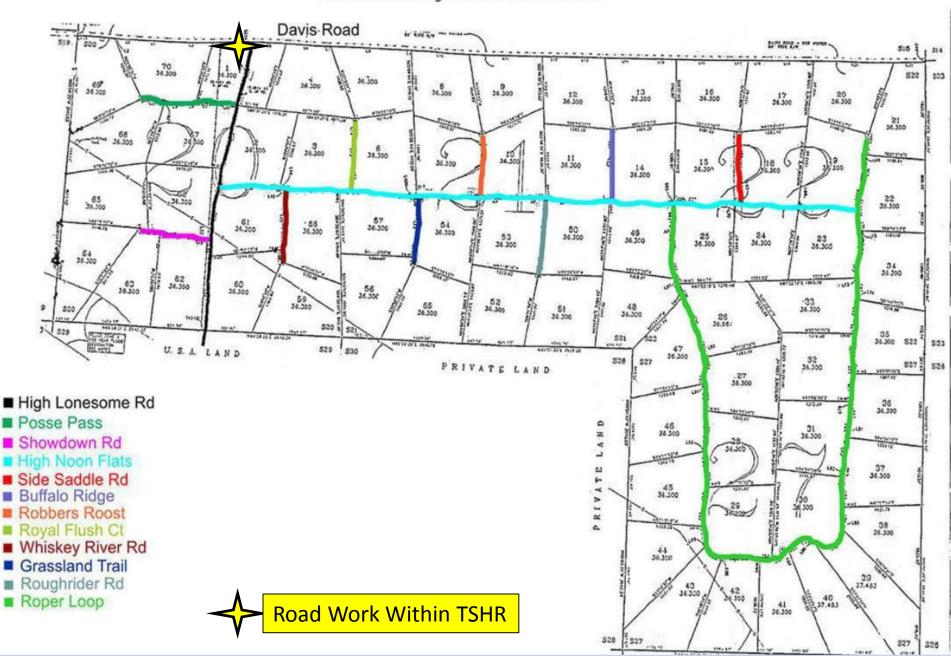

### **AGENDA**

- Map of Residents living within TSHR
- Road Survey Conducted on main Road HLR & Right of ways at corners. via (Benson)
- Mesquite trees grubbed along HLR Rd and corners
- Photos/Flood Sections Corrections