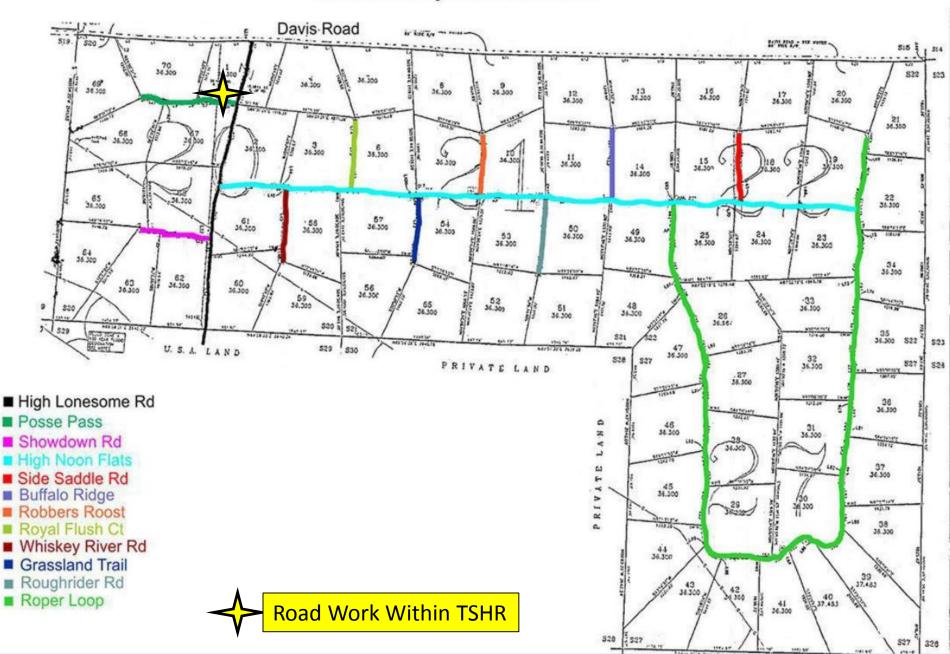

### **AGENDA**

- Map of Residents living within TSHR
- Road Survey Conducted on main Road HLR & Right of ways at corners. via (Benson)
- Mesquite trees grubbed along HLR Rd and corners
- Photos/Flood Sections Corrections