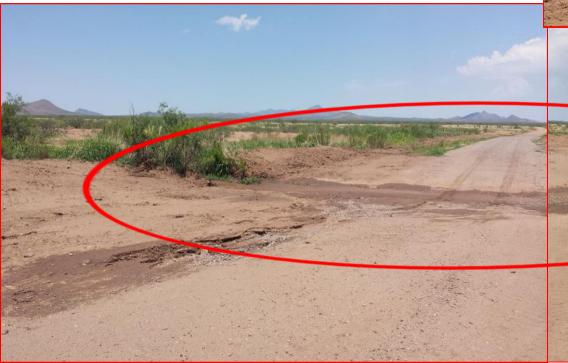

### WELCOME







### **AGENDA**



- Map of Residents living within TSHR
- Road Survey Conducted on main Road HLR & Right of ways at corners. via (Benson)
- Mesquite trees grubbed along HLR Rd and corners
- Photos/Flood Sections Corrections







### Old Look to TSHR









# South Entrance TSHR









### Flood Section Lot 71,72









### **Blocked Water Flow**





MZ



### **Corrected Water Flow**



Corrected water flow & Widened Road









## Largest Wash & Water Flow







# Closeup









# Scout Trail Turn Around Incorrect







### **Scout Trail Corrected**







### Scout Trail Road Incorrect









### Looking North TSHR Entrance









### Posse Pass









### Roper Loop Old







### Roper Loop New







### Rough Rider & Side Saddle











### Roper Loop Old & New









### Questions