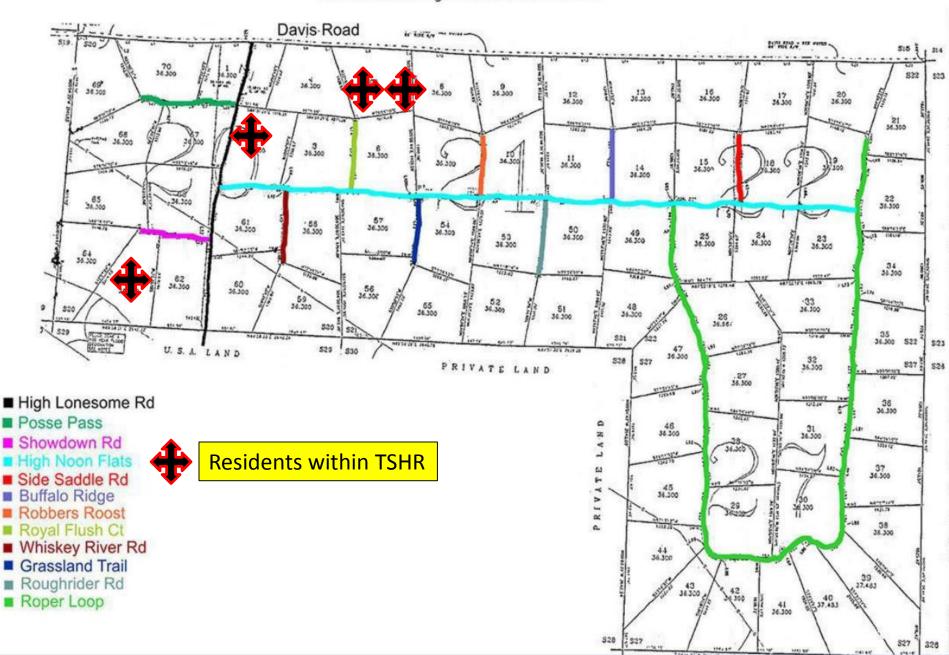

### **AGENDA**

- Map of Residents living within TSHR
- Road Survey Conducted on main Road HLR & Right of ways at corners. via (Benson)
- Mesquite trees grubbed along HLR Rd and corners
- Photos/Flood Sections Corrections