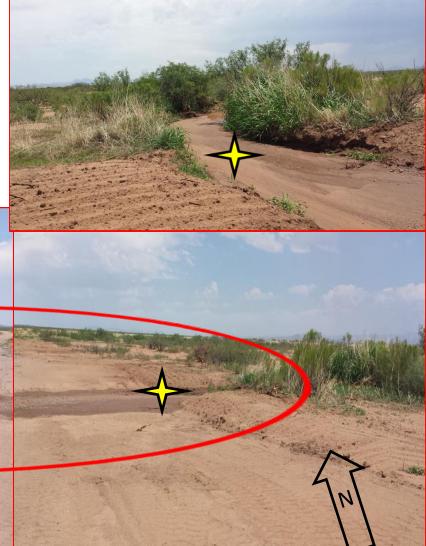

### **Corrected Water Flow**

Corrected water flow & Widened Road

## Largest Wash & Water Flow