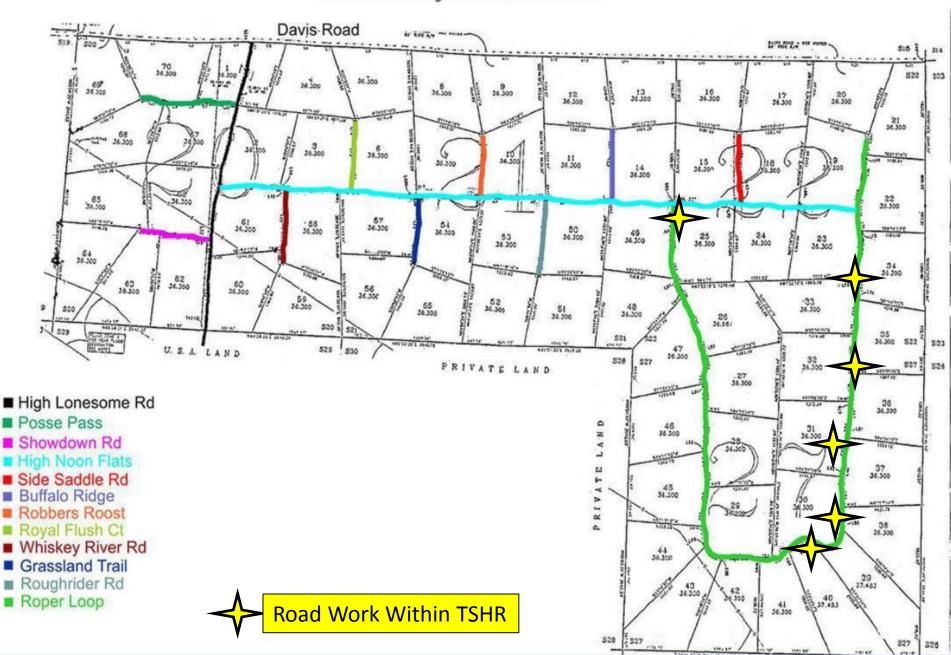

### **AGENDA**

- Map of Residents living within TSHR
- Road Survey Conducted on main Road HLR & Right of ways at corners. via (Benson)
- Mesquite trees grubbed along HLR Rd and corners
- Photos/Flood Sections Corrections

### Roper Loop Old & New