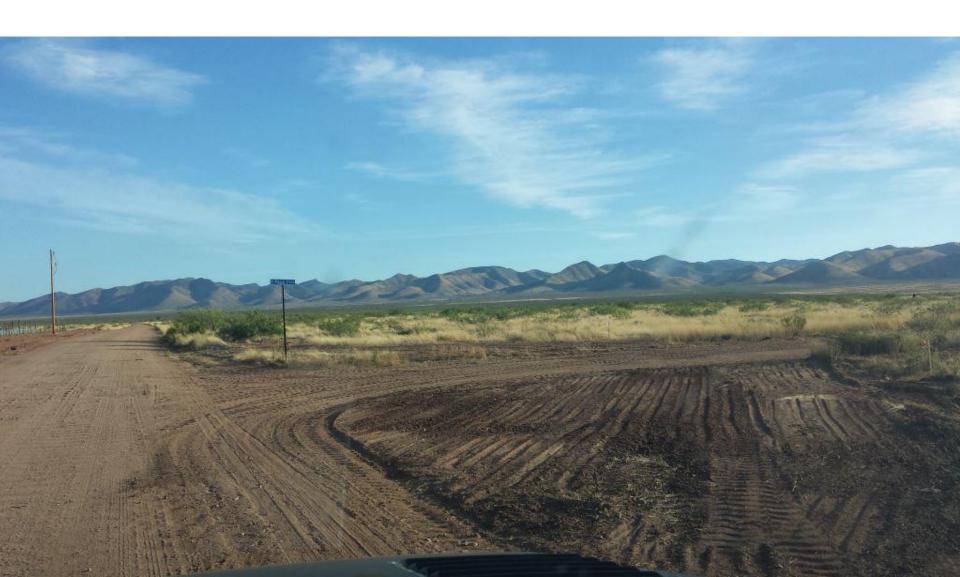

### WELCOME







### **AGENDA**



- Map of Residents living within TSHR
- Road Survey Conducted on main Road HLR & Right of ways at corners. via (Benson)
- Mesquite trees grubbed along HLR Rd and corners
- Photos/Flood Sections Corrections







### Old Look to TSHR









# South Entrance TSHR









### Flood Section Lot 71,72









### **Blocked Water Flow**





MZ



### **Corrected Water Flow**



Corrected water flow & Widened Road









## Largest Wash & Water Flow







# Closeup









# Scout Trail Turn Around Incorrect







### **Scout Trail Corrected**







### Scout Trail Road Incorrect









### Looking North TSHR Entrance









### Posse Pass









### Roper Loop Old







### Roper Loop New







### Rough Rider & Side Saddle











### Roper Loop Old & New









### Questions