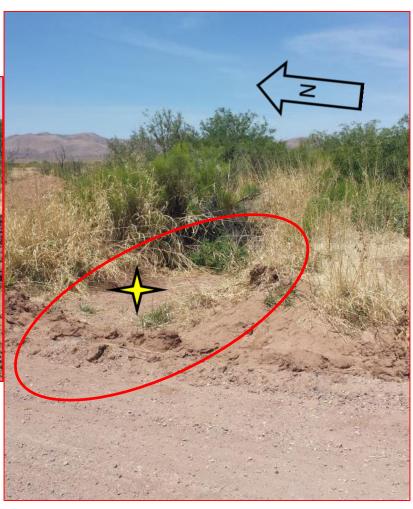

### WELCOME







### **AGENDA**



- Map of Residents living within TSHR
- Road Survey Conducted on main Road HLR & Right of ways at corners. via (Benson)
- Mesquite trees grubbed along HLR Rd and corners
- Photos/Flood Sections Corrections







### Old Look to TSHR









# South Entrance TSHR









### Flood Section Lot 71,72









### **Blocked Water Flow**





MZ



### **Corrected Water Flow**



Corrected water flow & Widened Road









## Largest Wash & Water Flow







# Closeup









# Scout Trail Turn Around Incorrect







### **Scout Trail Corrected**







### Scout Trail Road Incorrect









### Looking North TSHR Entrance









### Posse Pass









### Roper Loop Old







### Roper Loop New







### Rough Rider & Side Saddle











### Roper Loop Old & New









### Questions