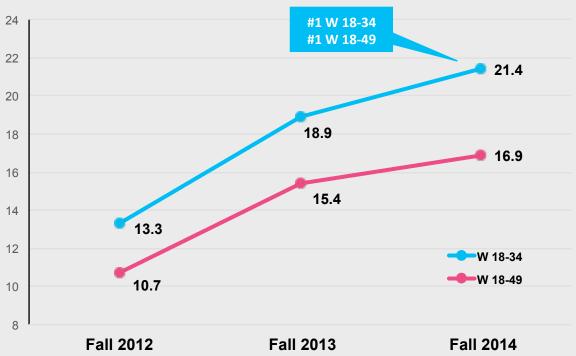

### A Powerful Program...

Fifteen years ago, Kidd Kraddick brought his wildly popular Dallas morning show into syndication. It quickly grew to become the most powerful and most listened-to contemporary program in America, regularly delivering #1 ratings in the most sought after female demos: Women 18-34 and Women 18-49.

#### The Answers are Now Clear...

Kidd's vision for the show was clear. His team of talented broadcasters was hand-picked. And in a fitting tribute to Kidd's legacy, the show continues to perform at or above its 2013 levels. *The Kidd Kraddick Morning Show* continues to connect with audiences everywhere. It is a **top 5 performer in an amazing 97% of its rated markets** and delivers huge audience shares—as much as a 26.1 share—in markets across America.