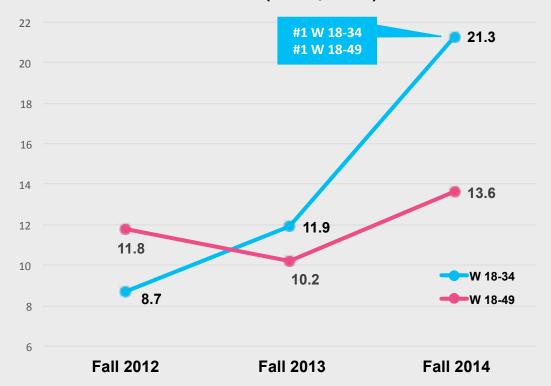

### A Powerful Program...

Fifteen years ago, Kidd Kraddick brought his wildly popular Dallas morning show into syndication. It quickly grew to become the most powerful and most listened-to contemporary program in America, regularly delivering #1 ratings in the most sought after female demos: Women 18-34 and Women 18-49.

#### The Answers are Now Clear...

Kidd's vision for the show was clear. His team of talented broadcasters was hand-picked. And in a fitting tribute to Kidd's legacy, the show continues to perform at or above its 2013 levels. *The Kidd Kraddick Morning Show* continues to connect with audiences everywhere. It is a **top 5 performer in an amazing 97% of its rated markets** and delivers huge audience shares—as much as a 26.1 share—in markets across America.