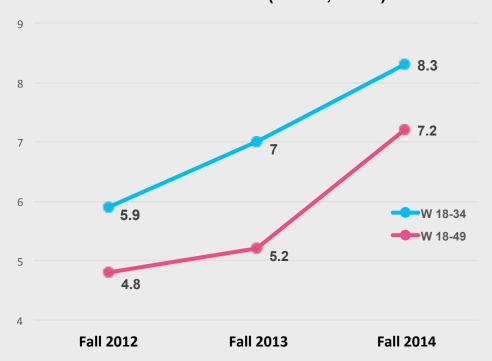

### A Powerful Program...

Fifteen years ago, Kidd Kraddick brought his wildly popular Dallas morning show into syndication. It quickly grew to become the most powerful and most listened-to contemporary program in America, regularly delivering #1 ratings in the most sought after female demos: Women 18-34 and Women 18-49.

#### The Answers are Now Clear...

Kidd's vision for the show was clear. His team of talented broadcasters was hand-picked. And in a fitting tribute to Kidd's legacy, the show continues to perform at or above its 2013 levels. *The Kidd Kraddick Morning Show* continues to connect with audiences everywhere. It is a **top 5 performer in an amazing 97% of its rated markets** and delivers huge audience shares—as much as a 26.1 share—in markets across America.