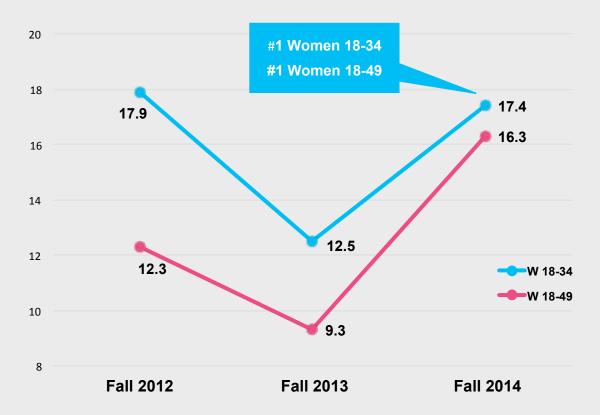

### A Powerful Program...

Fifteen years ago, Kidd Kraddick brought his wildly popular Dallas morning show into syndication. It quickly grew to become the most powerful and most listened-to contemporary program in America, regularly delivering #1 ratings in the most sought after female demos: Women 18-34 and Women 18-49.

#### The Answers are Now Clear...

Kidd's vision for the show was clear. His team of talented broadcasters was hand-picked. And in a fitting tribute to Kidd's legacy, the show continues to perform at or above its 2013 levels. *The Kidd Kraddick Morning Show* continues to connect with audiences everywhere. It is a **top 5 performer in an amazing 97% of its rated markets** and delivers huge audience shares—as much as a 26.1 share—in markets across America.