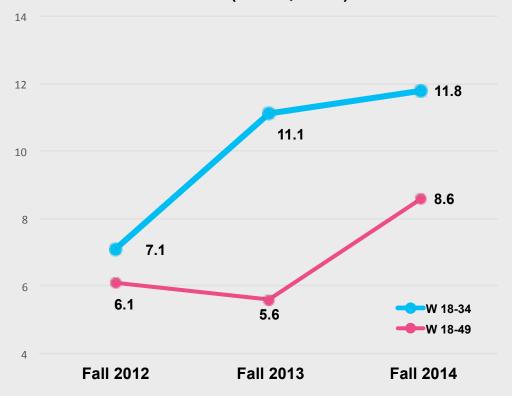

### A Powerful Program...

Fifteen years ago, Kidd Kraddick brought his wildly popular Dallas morning show into syndication. It quickly grew to become the most powerful and most listened-to contemporary program in America, regularly delivering #1 ratings in the most sought after female demos: Women 18-34 and Women 18-49.

#### The Answers are Now Clear...

Kidd's vision for the show was clear. His team of talented broadcasters was hand-picked. And in a fitting tribute to Kidd's legacy, the show continues to perform at or above its 2013 levels. *The Kidd Kraddick Morning Show* continues to connect with audiences everywhere. It is a **top 5 performer in an amazing 97% of its rated markets** and delivers huge audience shares—as much as a 26.1 share—in markets across America.