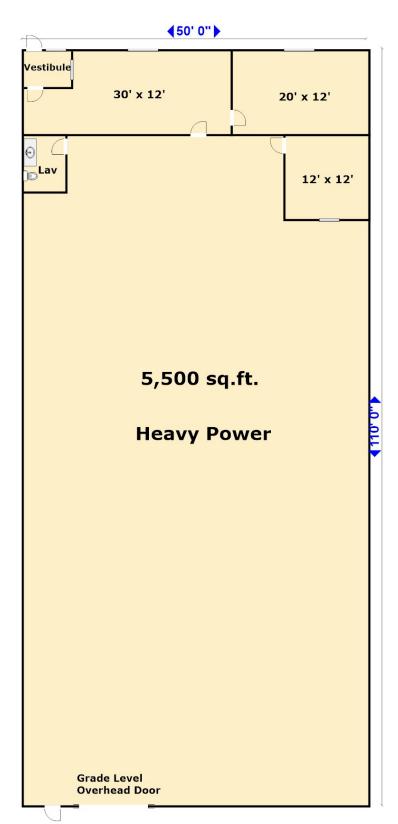

#### **General Information**

Tax ID/APN: 263960770 Gross Building Area: 36,300 SF 5.500 SF Industrial Type: Flex Space, Industrial-Business Park, Building/Unit Size (RSF): Manufacturing, Light Industrial Usable Size (USF): 5,500 SF LIGHT INDUSTRIAL Zoning: Land Area: 2.37 Acres Universal Trade Center 3 **Building Name:** 

#### **Available Space**

Suite/Unit Number: 12250 Rent Escalators: Fixed Lease Space Available: 5,500 SF Offices: Minimum Divisible: 5.500 SF Office SF: 800 SF 5.500 SF Parking Spaces: Maximum Contiguous: 8 Space Type: Relet Loading Docks: 0 Date Available: 06/23/2019 Drive In Bays: 1 \$6.25 PSF (Annual) Ceiling Height: 20 Lease Rate: Lease Type: Modified Gross Clear Height: 18