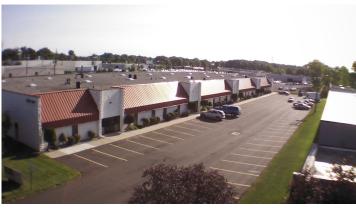

# 5,500 sq. ft For Lease

## 12250 Universal, Taylor, MI 48180

Listing ID: 30449213 Status: Active

Property Type: Industrial For Lease

Industrial Type: Flex Space, Industrial-Business Park

Contiguous Space: 5,500 SF Total Available: 5,500 SF

Lease Rate: \$6.25 PSF (Annual)

Base Monthly Rent: \$2,864
Lease Type: Modified Gross
Ceiling: 18 - 20 ft.
Office SF: 800 SF
Drive-In Bays: 1 Bay

For lease by owner. 5,500 sq.ft. of light industrial. 12250 Universal Dr. Taylor Mi. Heavy power. 480.

1 grade level overhead door. Metal halide lighting. Radiant heat. Call REA Construction for a tour at 743-946-8730. Visit our website at http://www.rea-construction.net.

West of Telegraph north of Northline.