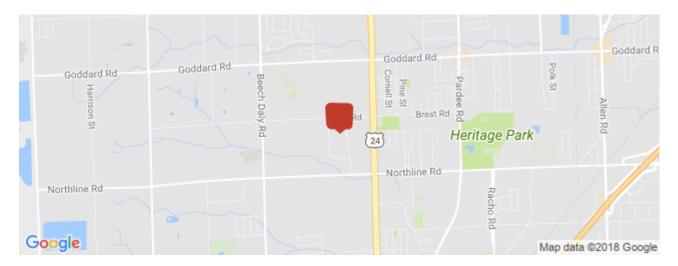

#### **Area & Location**

Property Located Between: West of Telegraph north of Northline.

Highway Access:

Detroit Metropolitan

**Building Related** 

Airports:

Multiple Tenants 1.4 (per 1000 SF) Parking Ratio: Total Number of Buildings: Parking Type: Surface 1 Number of Stories: 1 Parking Description: asphalt Office Space SF: 800 SF **Total Parking Spaces:** 8 Column Spacing: **Property Condition:** 50 Good Year Built: 1988 Passenger Elevators: 0 Freight Elevators: n Roof Type: Flat Construction/Siding: **Block** Sprinklers: None

## Location

Address: 12250 Universal, Taylor, MI 48180 MSA: Detroit-Warren-Dearborn County: Submarket: Airport District