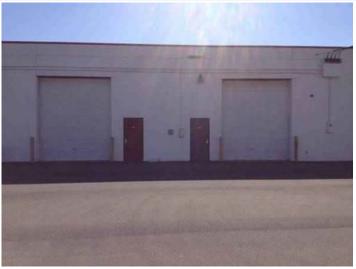

Lease Rate: \$6.25 PSF (Annual)

Base Monthly Rent: \$2,864
Lease Type: Modified Gross
Ceiling: 18 - 20 ft.
Office SF: 800 SF
Drive-In Bays: 1 Bay

For lease by owner. 5,500 sq.ft. of light industrial. 12250 Universal Dr. Taylor Mi. Heavy power. 480.

1 grade level overhead door. Metal halide lighting. Radiant heat. Call REA Construction for a tour at 743-946-8730. Visit our website at http://www.rea-construction.net.

West of Telegraph north of Northline.