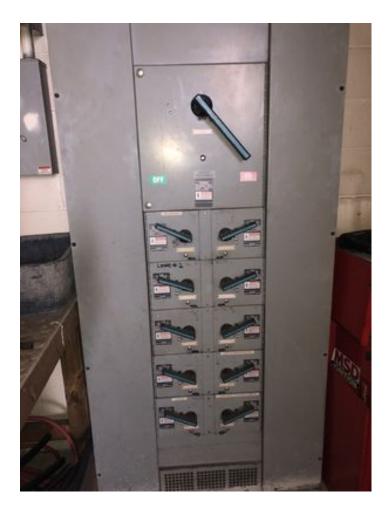

Volts: 408 X-Phase: 3

Heat Type: Natural Gas

Heat Source: Radiant
Lighting: Metal Halide
Internet Access: Cable