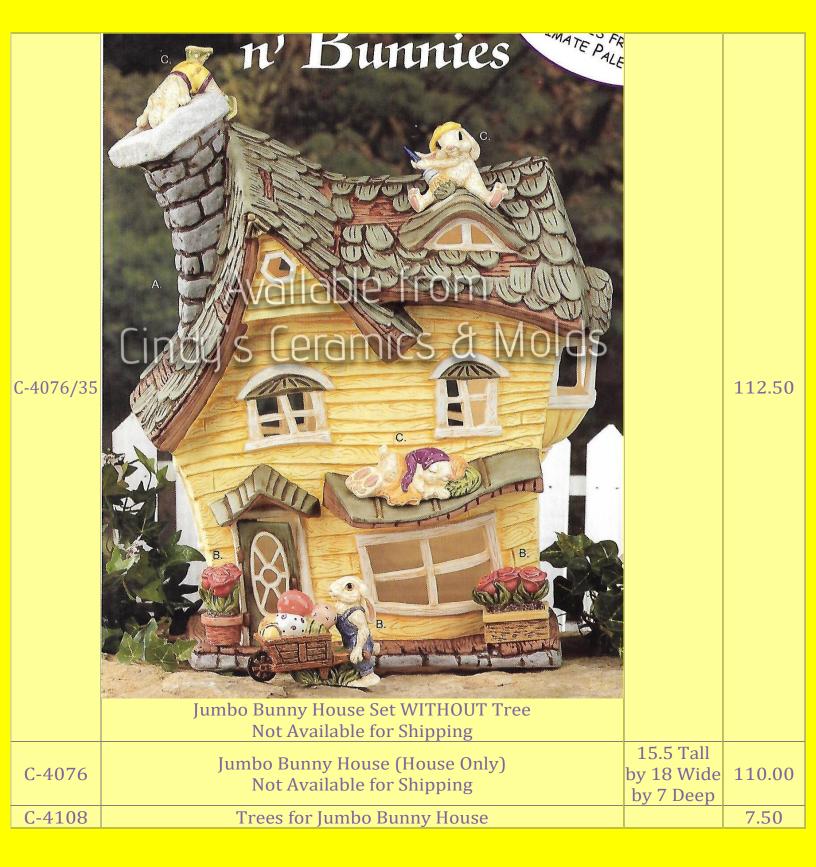

| A-<br>1300/48 | Easter Bunny Country Cabin Set            |                                                                         | 116.90<br>(full set) |
|---------------|-------------------------------------------|-------------------------------------------------------------------------|----------------------|
| A-1300/3      | Country Cabin Base, Backwall, & Roof      | Base: 15.5<br>Long;<br>Backwall:<br>14 Wide;<br>Roof:<br>14.125<br>Wide | 75.00<br>(set)       |
| A-1344        | Mr. & Mrs. Easter Bunny                   | 5.75 &<br>5.625 Tall                                                    | 16.80<br>(set)       |
| A-1345        | Bunnies Painting Egg                      | 4.5 Tall                                                                | 8.40                 |
| A-1346        | Bunny with Chick & Bunny for Chimney      | 4.125 &<br>3.25 Tall                                                    | 8.40<br>(set)        |
| A-1347        | Carrots & Berries for Wall décor & Kettle | 2.625 &<br>2.25 Tall                                                    | 6.00<br>(set)        |
| A-1348        | Easter Egg with Flowers                   | 3.25 Tall                                                               | 8.40                 |