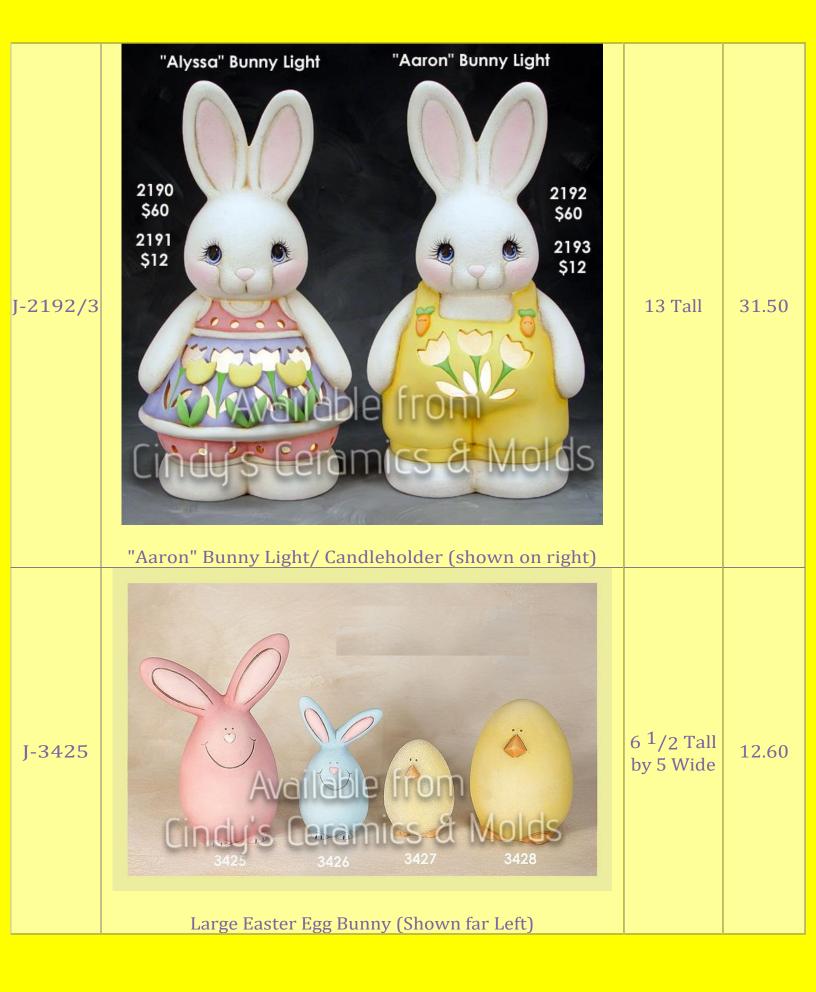

| J-2054   | Cindus Ceramics & Molds  Bean Bunny with Carrot                                                                    | 6 <sup>1</sup> /2 Tall | 17.40 |
|----------|--------------------------------------------------------------------------------------------------------------------|------------------------|-------|
| J-2190/1 | "Alyssa" Bunny Light/ Candleholder (shown on right with optional floral attachments, which are an additional cost) | 13 Tall                | 34.80 |

| 3426 GB EASTER EGG BUNNY 4.5 T x 3 W  Available from  Cindy's Ceramics & Molds  Small Easter Egg Bunny | 4 <sup>1</sup> /2 Tall<br>by 3<br>Diameter                                                                             | 15.90<br>(set of<br>three)                                                                                                                               |
|--------------------------------------------------------------------------------------------------------|------------------------------------------------------------------------------------------------------------------------|----------------------------------------------------------------------------------------------------------------------------------------------------------|
| H - 12 lbs.  Valiable from  Cines elamics at Mores  Bunny Starlite with Star Lid                       | 6 High by 7<br>Wide                                                                                                    | 15.00                                                                                                                                                    |
|                                                                                                        | 6 High by 7                                                                                                            | 15.00                                                                                                                                                    |
|                                                                                                        | Available from Cindy's Ceramics & Molds  Small Easter Egg Bunny  "H - 12 lbs.  Available from Cindy's Ceramics & Molds | Available from Cindy's Ceramics & Molds  Small Easter Egg Bunny  "H - 12 lbs.  Available from Cinds Small Easter Egg Bunny  Bunny Starlite with Star Lid |