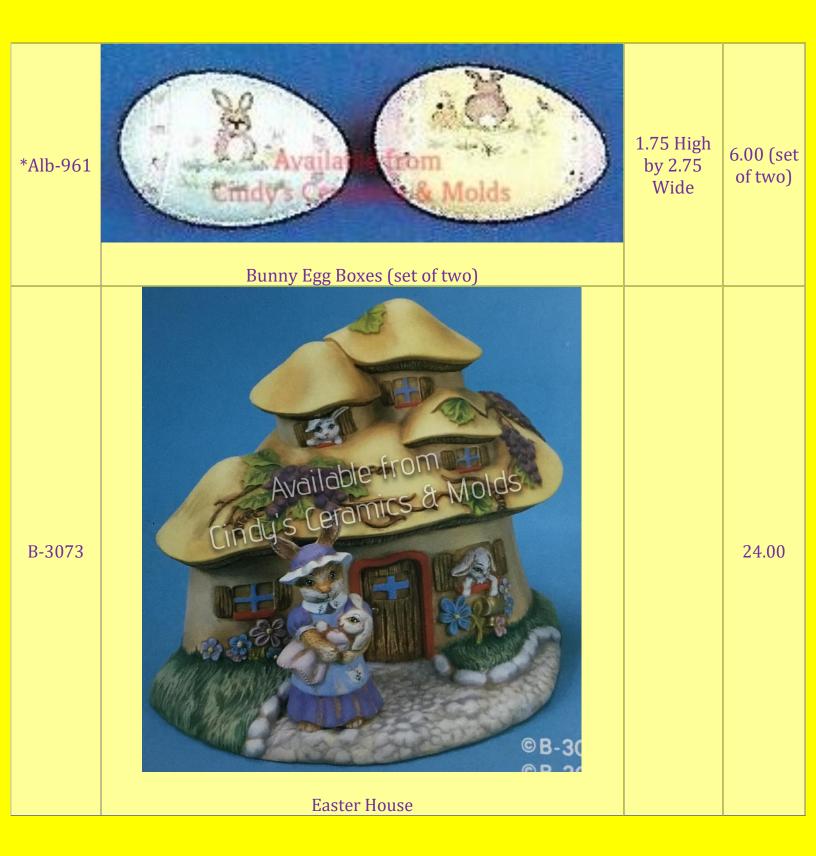

----------------|-----------------------------------------|-------|
| *S-2003 | Available from Cincles Geramics & Mods  Small Bunny Bag | 5.5 Tall                                | 6.50  |

| *S-2383 | Roly Poly Rabbit Mom & Dad (set of two)                                                              | 6.80 |
|---------|------------------------------------------------------------------------------------------------------|------|
|         |                                                                                                      |      |
| *S-2384 | Roly Poly Rabbit Grandma & Grandpa (set of two)                                                      | 6.80 |
| *S-2385 | Roly Poly Rabbit Grandina & Grandpa (set of two)  2385 (2)  Roly Poly Rabbit Boy & Girl (set of two) | 6.80 |



| J-4197 | Gnome Bunny              | 5.75 Tall by<br>5.5 Wide | 12.60          |
|--------|--------------------------|--------------------------|----------------|
| J-4298 | Marshmallow Bunny (each) | 4.25 Tall by<br>2.5 Wide | 5.00<br>(each) |

| TBM-160 | Large Easter Bunny Windowsill Light (Light comes from under bow) | 15.5 Tall by<br>13.5 Wide | 33.75 |
|---------|------------------------------------------------------------------|---------------------------|-------|
| S-324   | John & Marsha Bunnies in Bed                                     |                           | 10.00 |