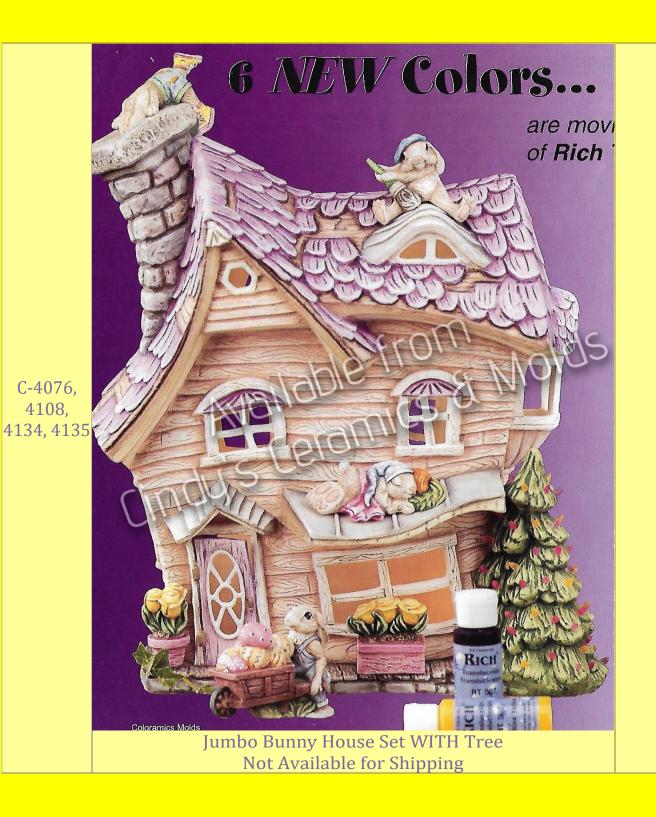

132.50

| C-4134 | Bunny & Flower Pots                                                     | Wheelbarr<br>ow Bunny:<br>3.25x4x1.5<br>; Round<br>Flower Pot:<br>2.5x1.5;<br>Rect<br>Flower Pot<br>2.25x2.5x1.<br>125 | (set)                |
|--------|-------------------------------------------------------------------------|------------------------------------------------------------------------------------------------------------------------|----------------------|
| C-4135 | Playing Bunnies                                                         | Painter Bunny: 2.75x3.5x1. 5; Sleeping Bunny: 1.5x4.25x2 ; Chimney Bunny: 4x2.75x2.5                                   | 7.50<br>(set)        |
| F-43   | Available from<br>Cindy's Ceramics & Molds<br>Bunny & Duck (set of two) |                                                                                                                        | 4.00 (set<br>of two) |