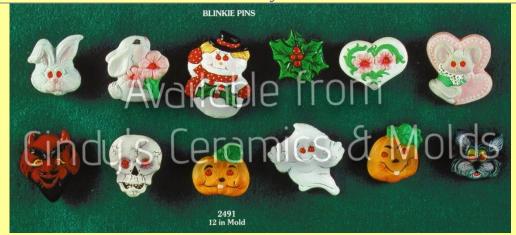

8.00

2.25 High

1.00 each

Easter Magnets/ Ornaments/ Pins

H-2491

N-TM-

568

| *H-2496         | Cindy's Ceramics & Molds  2496  Bunny Trio    | 3.5 High, 6<br>High, and<br>6.5 High | 9.00 (set of three) |
|-----------------|-----------------------------------------------|--------------------------------------|---------------------|
| CPK-<br>1432/69 | Bunny Village Base Not Available for Shipping |                                      | 61.00               |