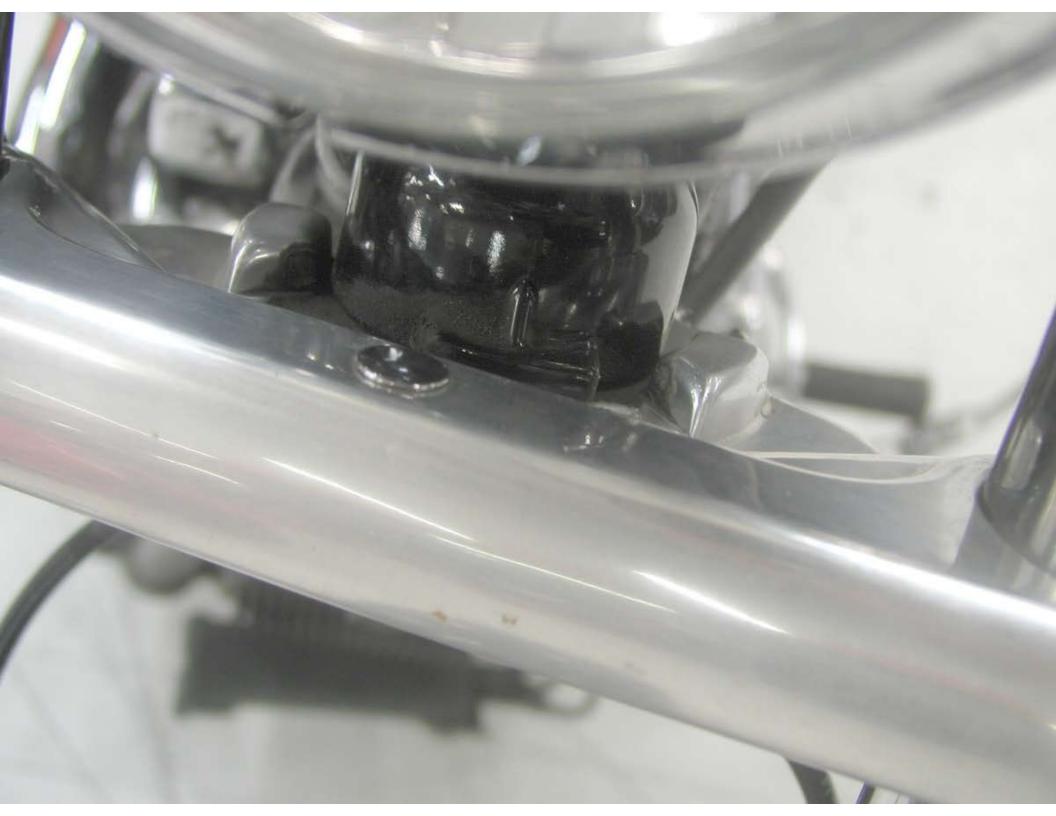

## inspection notes:

Inspected insured's motorcycle at the repair shop on 4/23/2019. We see frontal and mainly left side damage in the form of abrasions, scratches and dents.

Appears the engine guard made contact with the front fender & right side exhaust shields at time of impact.

Damaged parts include the front fender, primary cover, foot peg bracket, engine guard, exhaust covers and left rear saddlebag.

Parts prices are set to current MSRP. Accessory damage is far under policy limits. Able to source only the left saddlebag from the complete accessory kit.