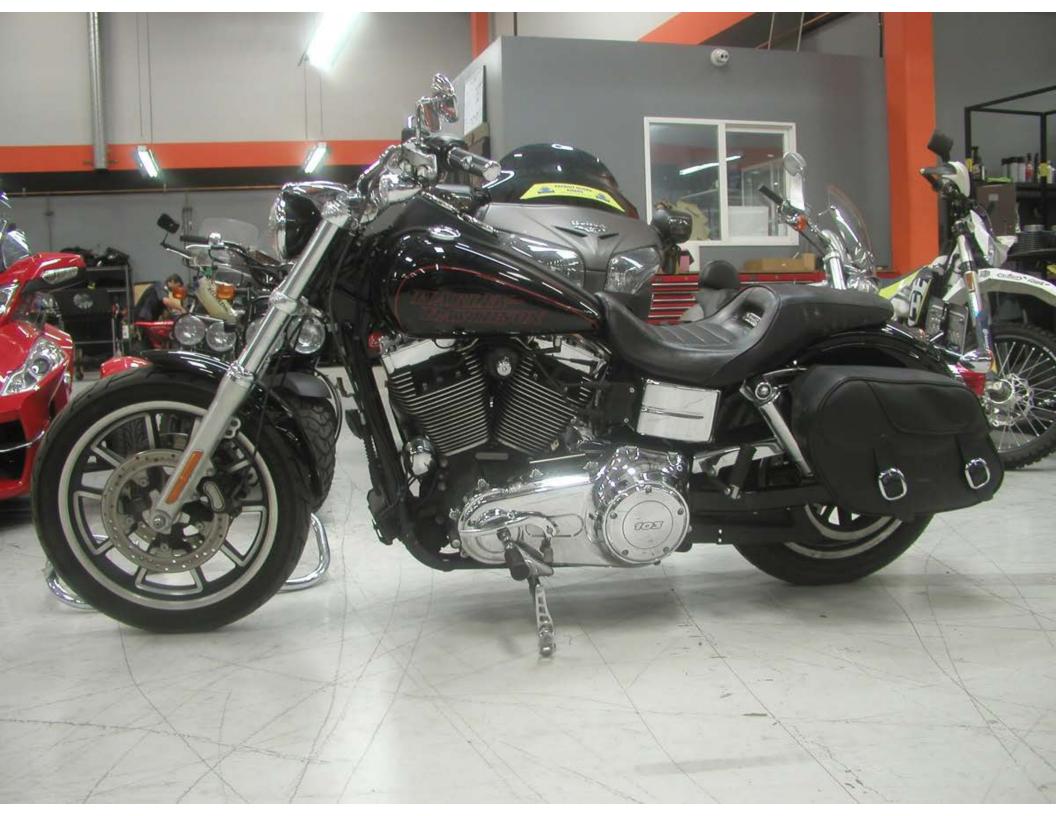

## inspection notes:

Inspected insured's motorcycle at the repair shop on 4/23/2019. We see frontal and mainly left side damage in the form of abrasions, scratches and dents.

Appears the engine guard made contact with the front fender & right side exhaust shields at time of impact.

Damaged parts include the front fender, primary cover, foot peg bracket, engine guard, exhaust covers and left rear saddlebag.

Parts prices are set to current MSRP. Accessory damage is far under policy limits. Able to source only the left saddlebag from the complete accessory kit.