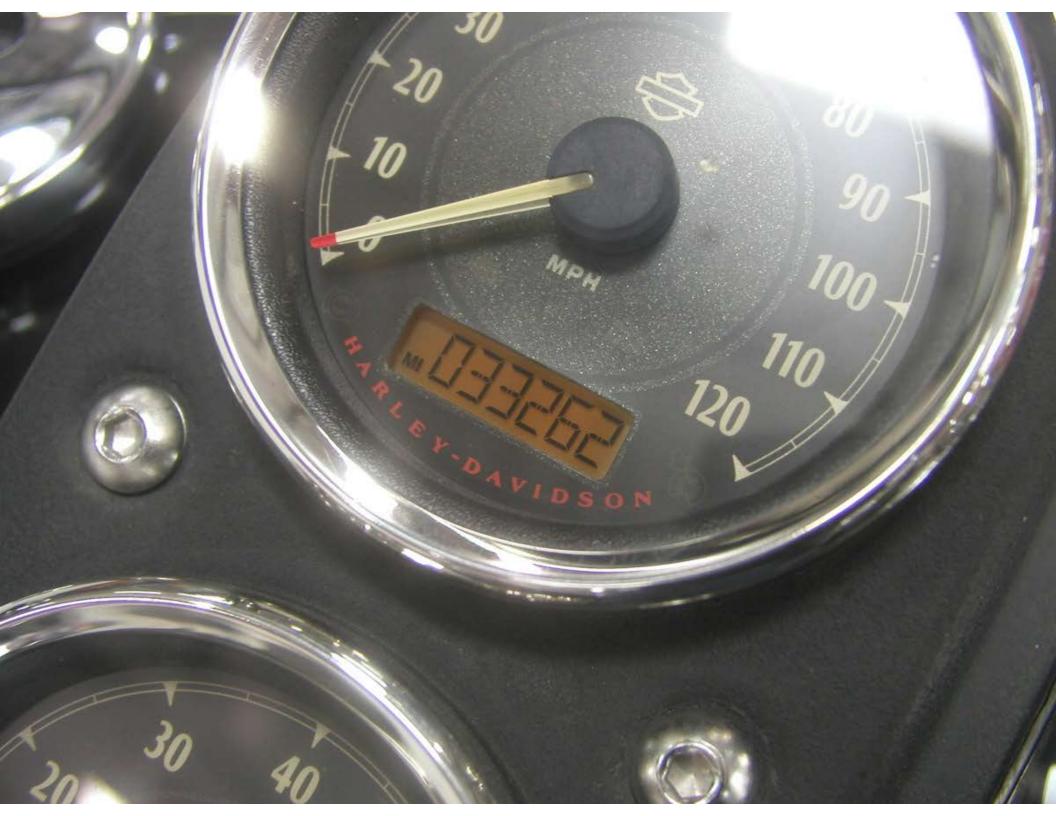

signed: Alan Cohn Apr 23, 2019 Insurance Company

Make & Model HARLEY-DAVIDSON FXDL

VIN

Claim Number Policy Number

Mileage 33,262

Year 2014

T Only I validor

Type & Date of Loss Collision, 4/12/2019