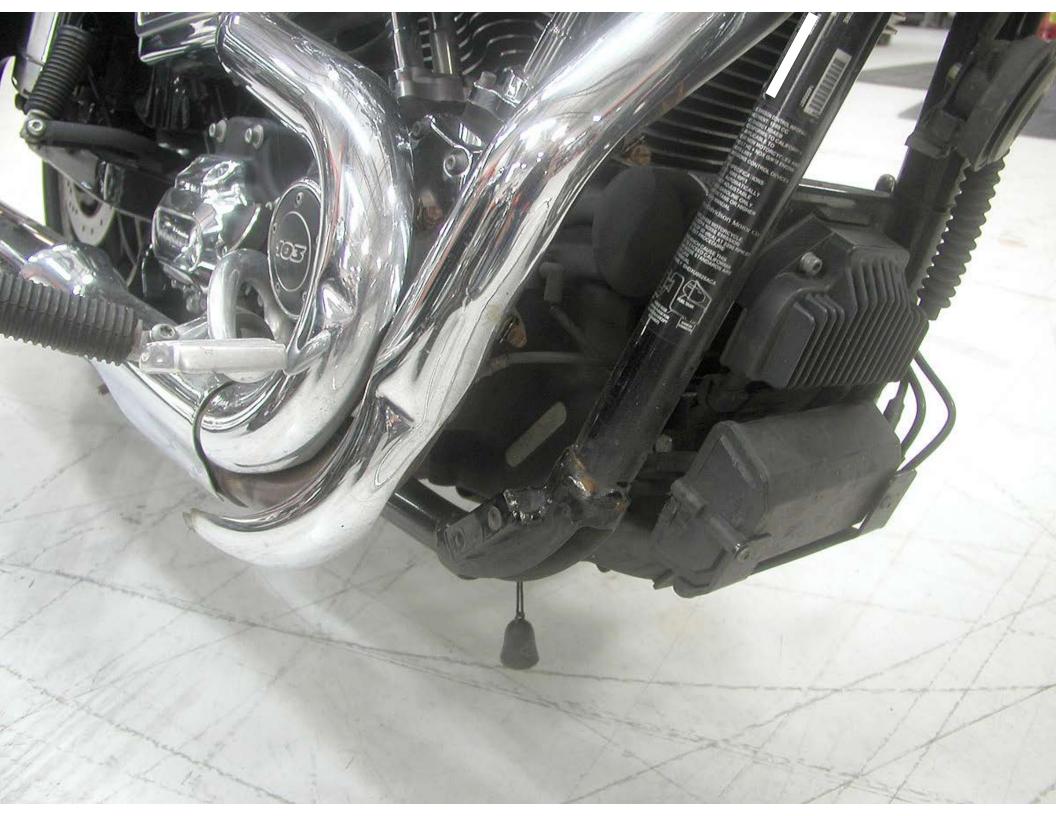

## inspection notes:

Inspected insured's motorcycle at the repair shop on 4/23/2019. We see frontal and mainly left side damage in the form of abrasions, scratches and dents.

Appears the engine guard made contact with the front fender & right side exhaust shields at time of impact.

Damaged parts include the front fender, primary cover, foot peg bracket, engine guard, exhaust covers and left rear saddlebag.

Parts prices are set to current MSRP. Accessory damage is far under policy limits. Able to source only the left saddlebag from the complete accessory kit.

Tax ID

Labor Rate \$125.00

|                                                                                                                                                                          |     | I ax ID                                        | abor Rate \$125.00 |            |           |                          |          |
|--------------------------------------------------------------------------------------------------------------------------------------------------------------------------|-----|------------------------------------------------|--------------------|------------|-----------|--------------------------|----------|
| (                                                                                                                                                                        | Qty | Description                                    | Part Number        | Unit Price | Labor     | Ext Price                | Sublet   |
| 1                                                                                                                                                                        | 1   | front fender                                   | 60139-06DH         | 535.92     | 0.50      | 535.92                   |          |
| 2                                                                                                                                                                        | 1   | repair engine guard hangar brkt.               | IN HOUSE REPAIR    |            | 2.00      |                          |          |
| 3                                                                                                                                                                        | 1   | emissions cannister                            | 60800006           | 113.77     | 0.50      | 113.77                   |          |
| 4                                                                                                                                                                        | 1   | horn                                           | 69000051           | 22.11      | 0.50      | 22.11                    |          |
| 5                                                                                                                                                                        | 1   | primary cover                                  | 60764-06A          | 349.95     | 1.50      | 349.95                   |          |
| 6                                                                                                                                                                        | 1   | gasket                                         | 60547-06           | 31.99      | )         | 31.99                    |          |
| 7                                                                                                                                                                        | 1   | gasket                                         | 17369-06           | 5.31       |           | 5.31                     |          |
| 8                                                                                                                                                                        | 1   | fluids                                         |                    | 8.49       | )         | 8.49                     |          |
| 9                                                                                                                                                                        | 1   | L/H rider step brkt.                           | 50500279           | 231.67     | 0.30      | 231.67                   |          |
| 10                                                                                                                                                                       | 1   | heat shield, fwd                               | 64819-08           | 129.80     | 0.50      | 129.80                   |          |
| 11                                                                                                                                                                       | 1   | heat shield, rear                              | 65400147           | 138.82     | 2 0.50    | 138.82                   |          |
| 12                                                                                                                                                                       |     |                                                |                    |            |           |                          |          |
| 13                                                                                                                                                                       |     | ACCESSORIES:                                   |                    |            |           |                          |          |
| 14                                                                                                                                                                       | 1   | engine guard kit                               | 49010-06           | 219.95     | 0.70      | 219.95                   |          |
| 15                                                                                                                                                                       | 1   | helmet lock                                    | 45732-86           | 27.95      | 0.50      | 27.95                    |          |
| 16                                                                                                                                                                       | 1   | L/H saddlebag<br>(sourced via accessories kit) | 90373-06           | 366.36     | 0.50      | 366.36                   |          |
|                                                                                                                                                                          |     |                                                |                    | Totals     | 8.00      | \$2,182.09               |          |
| NOTE: This estimate is not an authorization to repair. Always wait for an insurance draft or obtain insured authorization prior to making any repairs.  \$500 deductible |     |                                                |                    | LABOR      |           | \$1,000.00               |          |
|                                                                                                                                                                          |     |                                                |                    | PARTS      |           | \$2,182.09               |          |
|                                                                                                                                                                          |     |                                                | MISC.              |            |           | <b>4</b> _, . <b>3 3</b> |          |
|                                                                                                                                                                          |     |                                                | SUBLET             |            |           |                          |          |
|                                                                                                                                                                          |     |                                                |                    |            | TAX 7.25% |                          | \$158.20 |