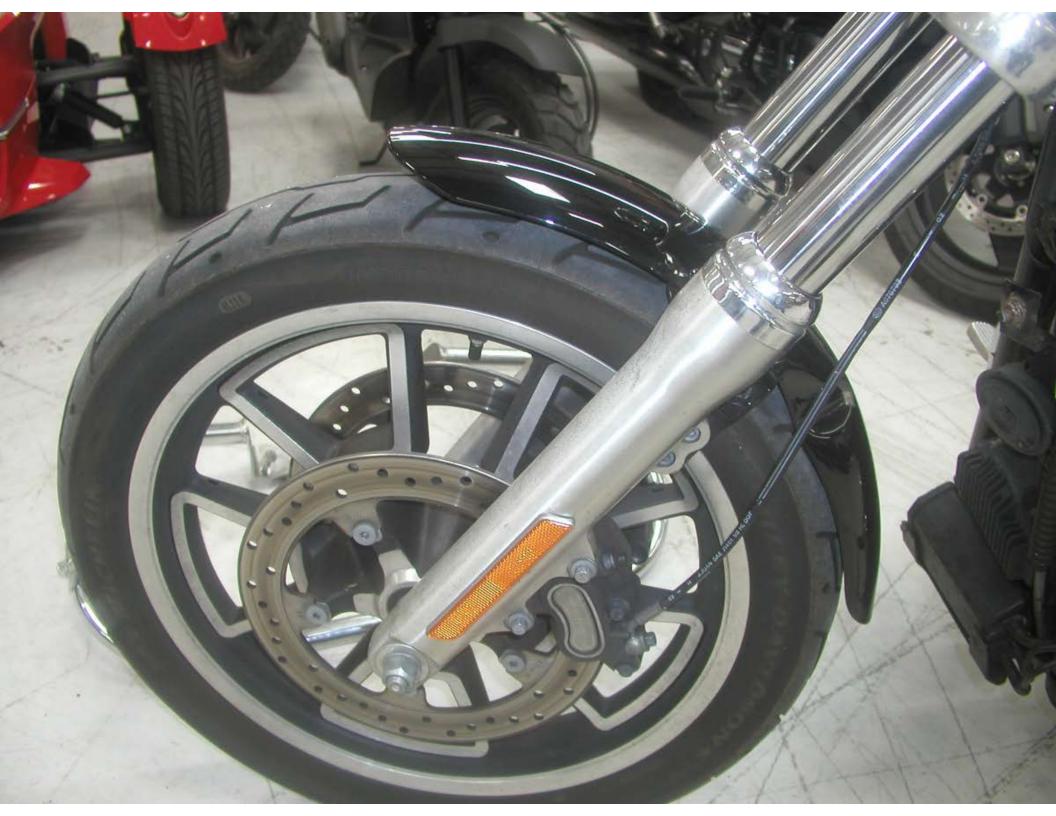

## inspection notes:

Inspected insured's motorcycle at the repair shop on 4/23/2019. We see frontal and mainly left side damage in the form of abrasions, scratches and dents.

Appears the engine guard made contact with the front fender & right side exhaust shields at time of impact.

Damaged parts include the front fender, primary cover, foot peg bracket, engine guard, exhaust covers and left rear saddlebag.

Parts prices are set to current MSRP. Accessory damage is far under policy limits. Able to source only the left saddlebag from the complete accessory kit.