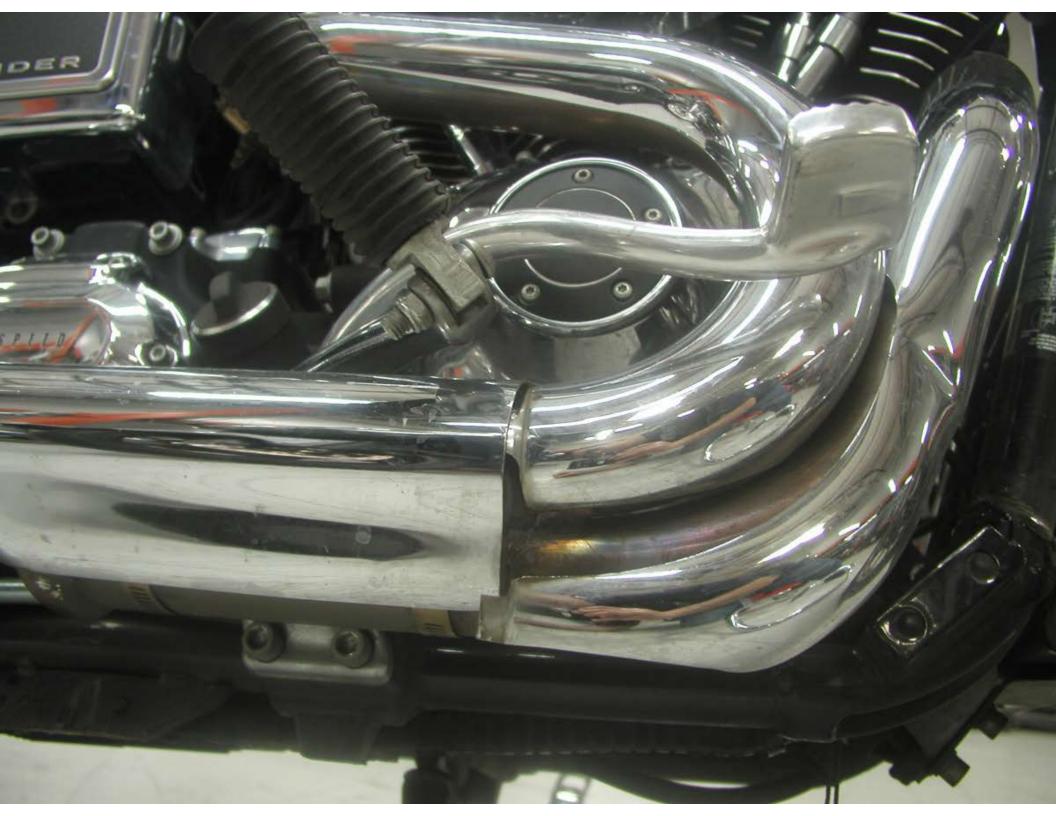

## inspection notes:

Inspected insured's motorcycle at the repair shop on 4/23/2019. We see frontal and mainly left side damage in the form of abrasions, scratches and dents.

Appears the engine guard made contact with the front fender & right side exhaust shields at time of impact.

Damaged parts include the front fender, primary cover, foot peg bracket, engine guard, exhaust covers and left rear saddlebag.

Parts prices are set to current MSRP. Accessory damage is far under policy limits. Able to source only the left saddlebag from the complete accessory kit.

Tax ID

Labor Rate \$125.00

|                                                                                                                                                                          |     | I ax ID                                        | abor Rate \$125.00 |            |           |                          |          |
|--------------------------------------------------------------------------------------------------------------------------------------------------------------------------|-----|------------------------------------------------|--------------------|------------|-----------|--------------------------|----------|
| (                                                                                                                                                                        | Qty | Description                                    | Part Number        | Unit Price | Labor     | Ext Price                | Sublet   |
| 1                                                                                                                                                                        | 1   | front fender                                   | 60139-06DH         | 535.92     | 0.50      | 535.92                   |          |
| 2                                                                                                                                                                        | 1   | repair engine guard hangar brkt.               | IN HOUSE REPAIR    |            | 2.00      |                          |          |
| 3                                                                                                                                                                        | 1   | emissions cannister                            | 60800006           | 113.77     | 0.50      | 113.77                   |          |
| 4                                                                                                                                                                        | 1   | horn                                           | 69000051           | 22.11      | 0.50      | 22.11                    |          |
| 5                                                                                                                                                                        | 1   | primary cover                                  | 60764-06A          | 349.95     | 1.50      | 349.95                   |          |
| 6                                                                                                                                                                        | 1   | gasket                                         | 60547-06           | 31.99      | )         | 31.99                    |          |
| 7                                                                                                                                                                        | 1   | gasket                                         | 17369-06           | 5.31       |           | 5.31                     |          |
| 8                                                                                                                                                                        | 1   | fluids                                         |                    | 8.49       | )         | 8.49                     |          |
| 9                                                                                                                                                                        | 1   | L/H rider step brkt.                           | 50500279           | 231.67     | 0.30      | 231.67                   |          |
| 10                                                                                                                                                                       | 1   | heat shield, fwd                               | 64819-08           | 129.80     | 0.50      | 129.80                   |          |
| 11                                                                                                                                                                       | 1   | heat shield, rear                              | 65400147           | 138.82     | 2 0.50    | 138.82                   |          |
| 12                                                                                                                                                                       |     |                                                |                    |            |           |                          |          |
| 13                                                                                                                                                                       |     | ACCESSORIES:                                   |                    |            |           |                          |          |
| 14                                                                                                                                                                       | 1   | engine guard kit                               | 49010-06           | 219.95     | 0.70      | 219.95                   |          |
| 15                                                                                                                                                                       | 1   | helmet lock                                    | 45732-86           | 27.95      | 0.50      | 27.95                    |          |
| 16                                                                                                                                                                       | 1   | L/H saddlebag<br>(sourced via accessories kit) | 90373-06           | 366.36     | 0.50      | 366.36                   |          |
|                                                                                                                                                                          |     |                                                |                    | Totals     | 8.00      | \$2,182.09               |          |
| NOTE: This estimate is not an authorization to repair. Always wait for an insurance draft or obtain insured authorization prior to making any repairs.  \$500 deductible |     |                                                |                    | LABOR      |           | \$1,000.00               |          |
|                                                                                                                                                                          |     |                                                |                    | PARTS      |           | \$2,182.09               |          |
|                                                                                                                                                                          |     |                                                | MISC.              |            |           | <b>4</b> _, . <b>3 3</b> |          |
|                                                                                                                                                                          |     |                                                | SUBLET             |            |           |                          |          |
|                                                                                                                                                                          |     |                                                |                    |            | TAX 7.25% |                          | \$158.20 |