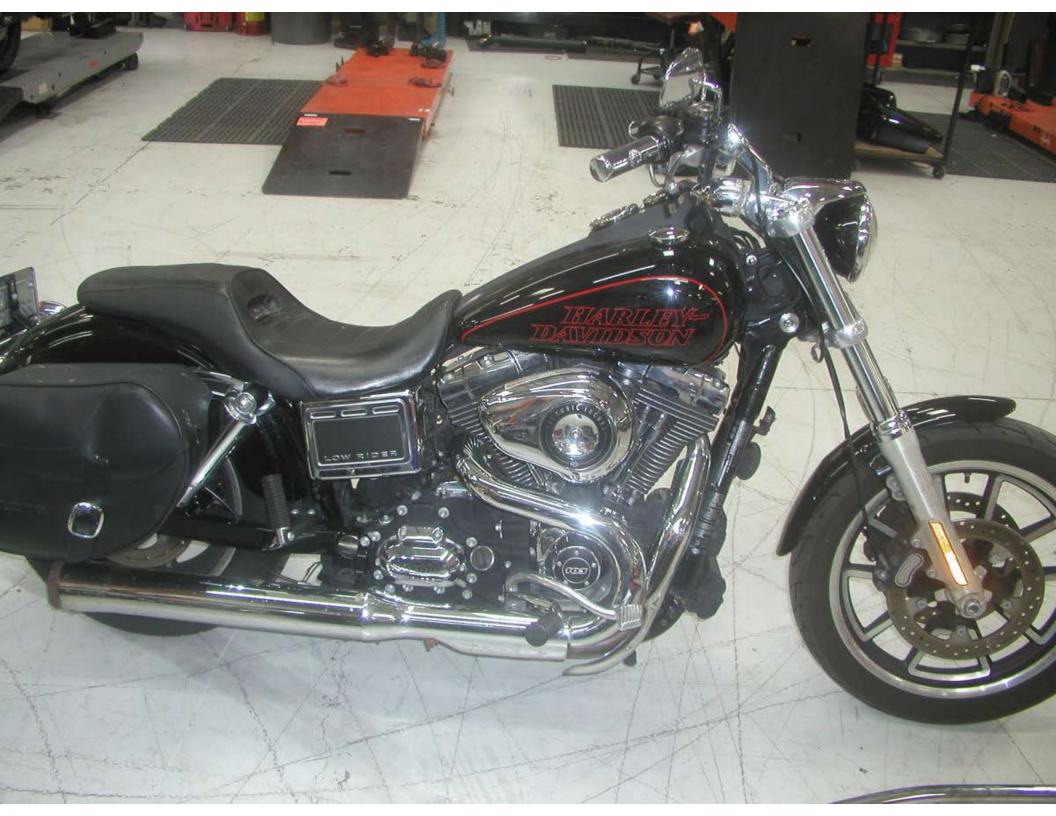

## inspection notes:

Inspected insured's motorcycle at the repair shop on 4/23/2019. We see frontal and mainly left side damage in the form of abrasions, scratches and dents.

Appears the engine guard made contact with the front fender & right side exhaust shields at time of impact.

Damaged parts include the front fender, primary cover, foot peg bracket, engine guard, exhaust covers and left rear saddlebag.

Parts prices are set to current MSRP. Accessory damage is far under policy limits. Able to source only the left saddlebag from the complete accessory kit.