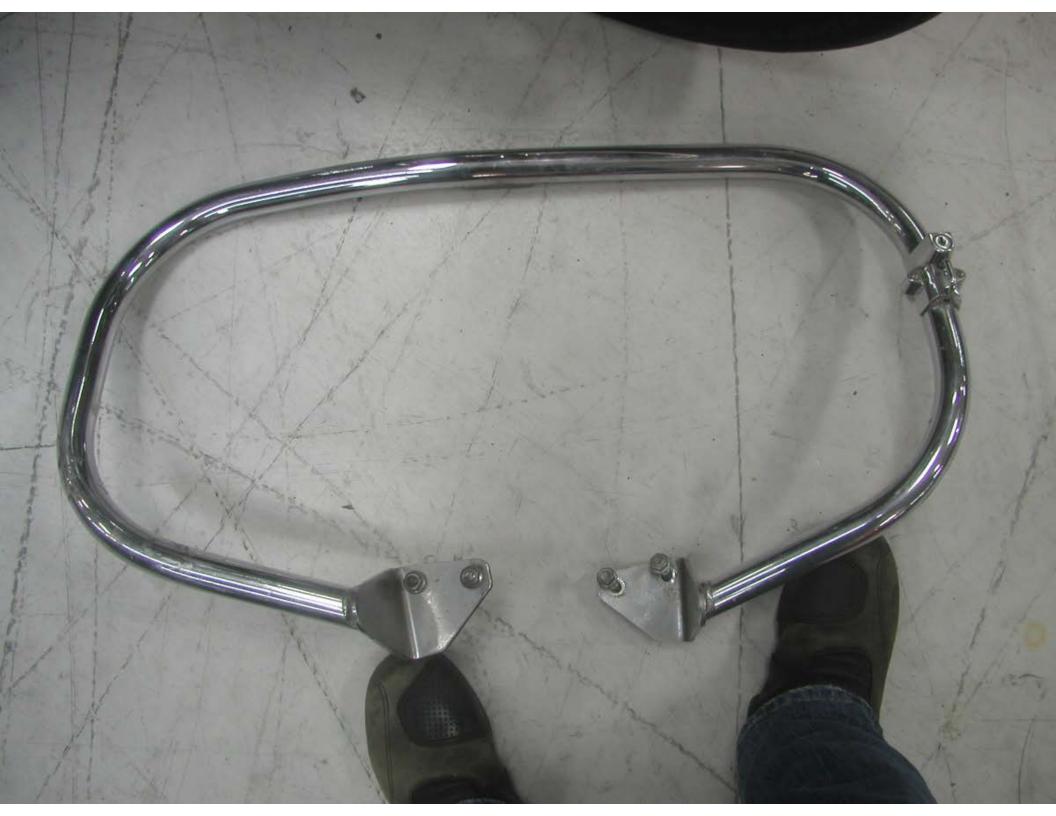

## inspection notes:

Inspected insured's motorcycle at the repair shop on 4/23/2019. We see frontal and mainly left side damage in the form of abrasions, scratches and dents.

Appears the engine guard made contact with the front fender & right side exhaust shields at time of impact.

Damaged parts include the front fender, primary cover, foot peg bracket, engine guard, exhaust covers and left rear saddlebag.

Parts prices are set to current MSRP. Accessory damage is far under policy limits. Able to source only the left saddlebag from the complete accessory kit.

Tax ID

Labor Rate \$125.00

|                                                                                                                                                                          |     | I ax ID                                        | abor Rate \$125.00 |            |           |                          |          |
|--------------------------------------------------------------------------------------------------------------------------------------------------------------------------|-----|------------------------------------------------|--------------------|------------|-----------|--------------------------|----------|
| (                                                                                                                                                                        | Qty | Description                                    | Part Number        | Unit Price | Labor     | Ext Price                | Sublet   |
| 1                                                                                                                                                                        | 1   | front fender                                   | 60139-06DH         | 535.92     | 0.50      | 535.92                   |          |
| 2                                                                                                                                                                        | 1   | repair engine guard hangar brkt.               | IN HOUSE REPAIR    |            | 2.00      |                          |          |
| 3                                                                                                                                                                        | 1   | emissions cannister                            | 60800006           | 113.77     | 0.50      | 113.77                   |          |
| 4                                                                                                                                                                        | 1   | horn                                           | 69000051           | 22.11      | 0.50      | 22.11                    |          |
| 5                                                                                                                                                                        | 1   | primary cover                                  | 60764-06A          | 349.95     | 1.50      | 349.95                   |          |
| 6                                                                                                                                                                        | 1   | gasket                                         | 60547-06           | 31.99      | )         | 31.99                    |          |
| 7                                                                                                                                                                        | 1   | gasket                                         | 17369-06           | 5.31       |           | 5.31                     |          |
| 8                                                                                                                                                                        | 1   | fluids                                         |                    | 8.49       | )         | 8.49                     |          |
| 9                                                                                                                                                                        | 1   | L/H rider step brkt.                           | 50500279           | 231.67     | 0.30      | 231.67                   |          |
| 10                                                                                                                                                                       | 1   | heat shield, fwd                               | 64819-08           | 129.80     | 0.50      | 129.80                   |          |
| 11                                                                                                                                                                       | 1   | heat shield, rear                              | 65400147           | 138.82     | 2 0.50    | 138.82                   |          |
| 12                                                                                                                                                                       |     |                                                |                    |            |           |                          |          |
| 13                                                                                                                                                                       |     | ACCESSORIES:                                   |                    |            |           |                          |          |
| 14                                                                                                                                                                       | 1   | engine guard kit                               | 49010-06           | 219.95     | 0.70      | 219.95                   |          |
| 15                                                                                                                                                                       | 1   | helmet lock                                    | 45732-86           | 27.95      | 0.50      | 27.95                    |          |
| 16                                                                                                                                                                       | 1   | L/H saddlebag<br>(sourced via accessories kit) | 90373-06           | 366.36     | 0.50      | 366.36                   |          |
|                                                                                                                                                                          |     |                                                |                    | Totals     | 8.00      | \$2,182.09               |          |
| NOTE: This estimate is not an authorization to repair. Always wait for an insurance draft or obtain insured authorization prior to making any repairs.  \$500 deductible |     |                                                |                    | LABOR      |           | \$1,000.00               |          |
|                                                                                                                                                                          |     |                                                |                    | PARTS      |           | \$2,182.09               |          |
|                                                                                                                                                                          |     |                                                | MISC.              |            |           | <b>4</b> _, . <b>3 3</b> |          |
|                                                                                                                                                                          |     |                                                | SUBLET             |            |           |                          |          |
|                                                                                                                                                                          |     |                                                |                    |            | TAX 7.25% |                          | \$158.20 |