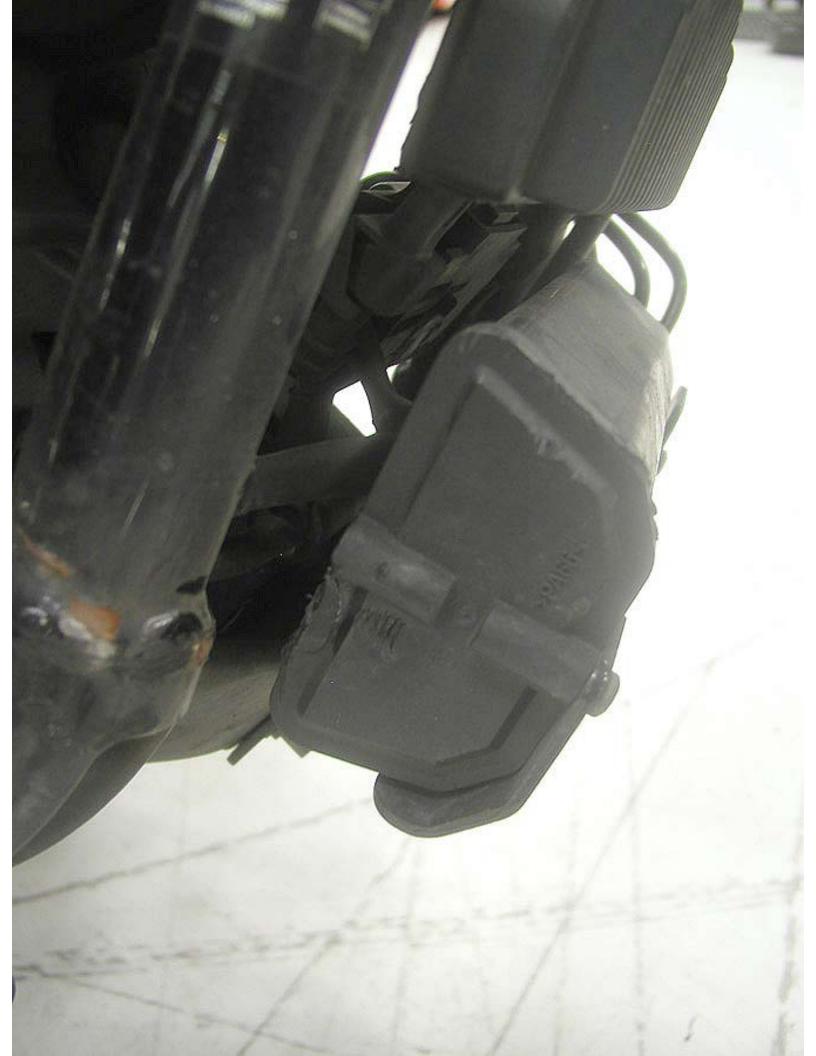

## inspection notes:

Inspected insured's motorcycle at the repair shop on 4/23/2019. We see frontal and mainly left side damage in the form of abrasions, scratches and dents.

Appears the engine guard made contact with the front fender & right side exhaust shields at time of impact.

Damaged parts include the front fender, primary cover, foot peg bracket, engine guard, exhaust covers and left rear saddlebag.

Parts prices are set to current MSRP. Accessory damage is far under policy limits. Able to source only the left saddlebag from the complete accessory kit.

Tax ID

Labor Rate \$125.00

|                                                                                                                                                                          |     | I ax ID                                        | abor Rate \$125.00 |            |           |                          |          |
|--------------------------------------------------------------------------------------------------------------------------------------------------------------------------|-----|------------------------------------------------|--------------------|------------|-----------|--------------------------|----------|
| (                                                                                                                                                                        | Qty | Description                                    | Part Number        | Unit Price | Labor     | Ext Price                | Sublet   |
| 1                                                                                                                                                                        | 1   | front fender                                   | 60139-06DH         | 535.92     | 0.50      | 535.92                   |          |
| 2                                                                                                                                                                        | 1   | repair engine guard hangar brkt.               | IN HOUSE REPAIR    |            | 2.00      |                          |          |
| 3                                                                                                                                                                        | 1   | emissions cannister                            | 60800006           | 113.77     | 0.50      | 113.77                   |          |
| 4                                                                                                                                                                        | 1   | horn                                           | 69000051           | 22.11      | 0.50      | 22.11                    |          |
| 5                                                                                                                                                                        | 1   | primary cover                                  | 60764-06A          | 349.95     | 1.50      | 349.95                   |          |
| 6                                                                                                                                                                        | 1   | gasket                                         | 60547-06           | 31.99      | )         | 31.99                    |          |
| 7                                                                                                                                                                        | 1   | gasket                                         | 17369-06           | 5.31       |           | 5.31                     |          |
| 8                                                                                                                                                                        | 1   | fluids                                         |                    | 8.49       | )         | 8.49                     |          |
| 9                                                                                                                                                                        | 1   | L/H rider step brkt.                           | 50500279           | 231.67     | 0.30      | 231.67                   |          |
| 10                                                                                                                                                                       | 1   | heat shield, fwd                               | 64819-08           | 129.80     | 0.50      | 129.80                   |          |
| 11                                                                                                                                                                       | 1   | heat shield, rear                              | 65400147           | 138.82     | 2 0.50    | 138.82                   |          |
| 12                                                                                                                                                                       |     |                                                |                    |            |           |                          |          |
| 13                                                                                                                                                                       |     | ACCESSORIES:                                   |                    |            |           |                          |          |
| 14                                                                                                                                                                       | 1   | engine guard kit                               | 49010-06           | 219.95     | 0.70      | 219.95                   |          |
| 15                                                                                                                                                                       | 1   | helmet lock                                    | 45732-86           | 27.95      | 0.50      | 27.95                    |          |
| 16                                                                                                                                                                       | 1   | L/H saddlebag<br>(sourced via accessories kit) | 90373-06           | 366.36     | 0.50      | 366.36                   |          |
|                                                                                                                                                                          |     |                                                |                    | Totals     | 8.00      | \$2,182.09               |          |
| NOTE: This estimate is not an authorization to repair. Always wait for an insurance draft or obtain insured authorization prior to making any repairs.  \$500 deductible |     |                                                |                    | LABOR      |           | \$1,000.00               |          |
|                                                                                                                                                                          |     |                                                |                    | PARTS      |           | \$2,182.09               |          |
|                                                                                                                                                                          |     |                                                | MISC.              |            |           | <b>4</b> _, . <b>3 3</b> |          |
|                                                                                                                                                                          |     |                                                | SUBLET             |            |           |                          |          |
|                                                                                                                                                                          |     |                                                |                    |            | TAX 7.25% |                          | \$158.20 |