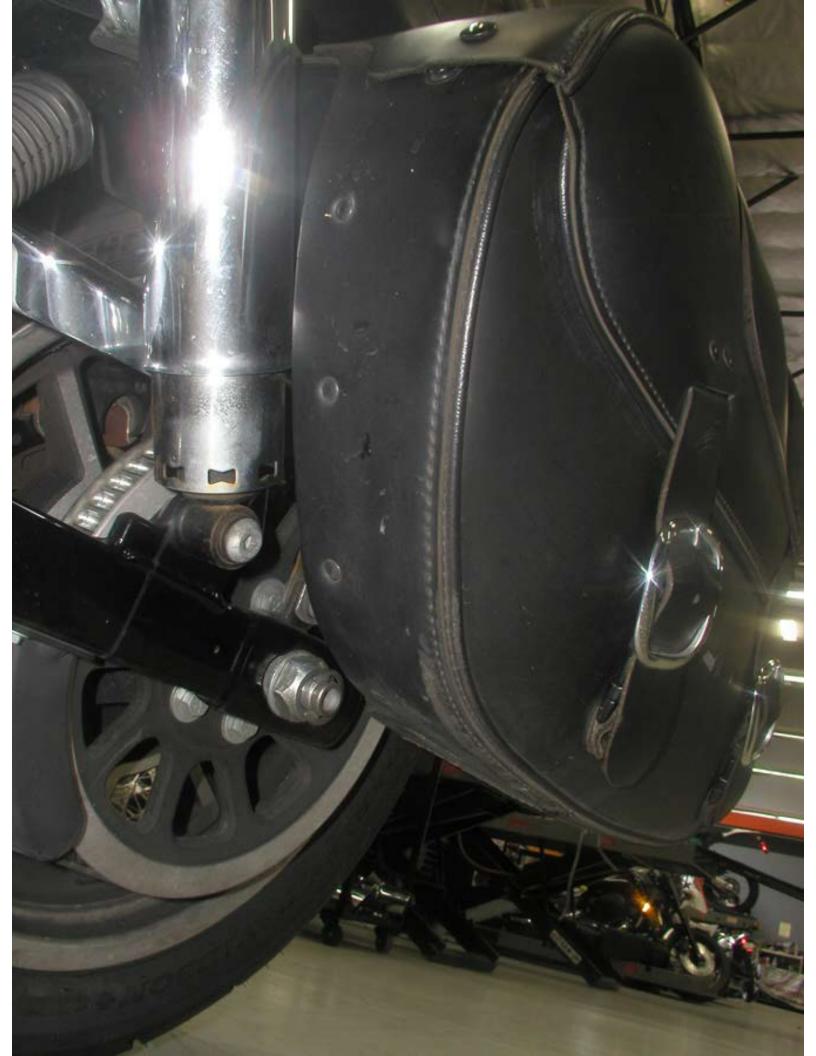

## inspection notes:

Inspected insured's motorcycle at the repair shop on 4/23/2019. We see frontal and mainly left side damage in the form of abrasions, scratches and dents.

Appears the engine guard made contact with the front fender & right side exhaust shields at time of impact.

Damaged parts include the front fender, primary cover, foot peg bracket, engine guard, exhaust covers and left rear saddlebag.

Parts prices are set to current MSRP. Accessory damage is far under policy limits. Able to source only the left saddlebag from the complete accessory kit.