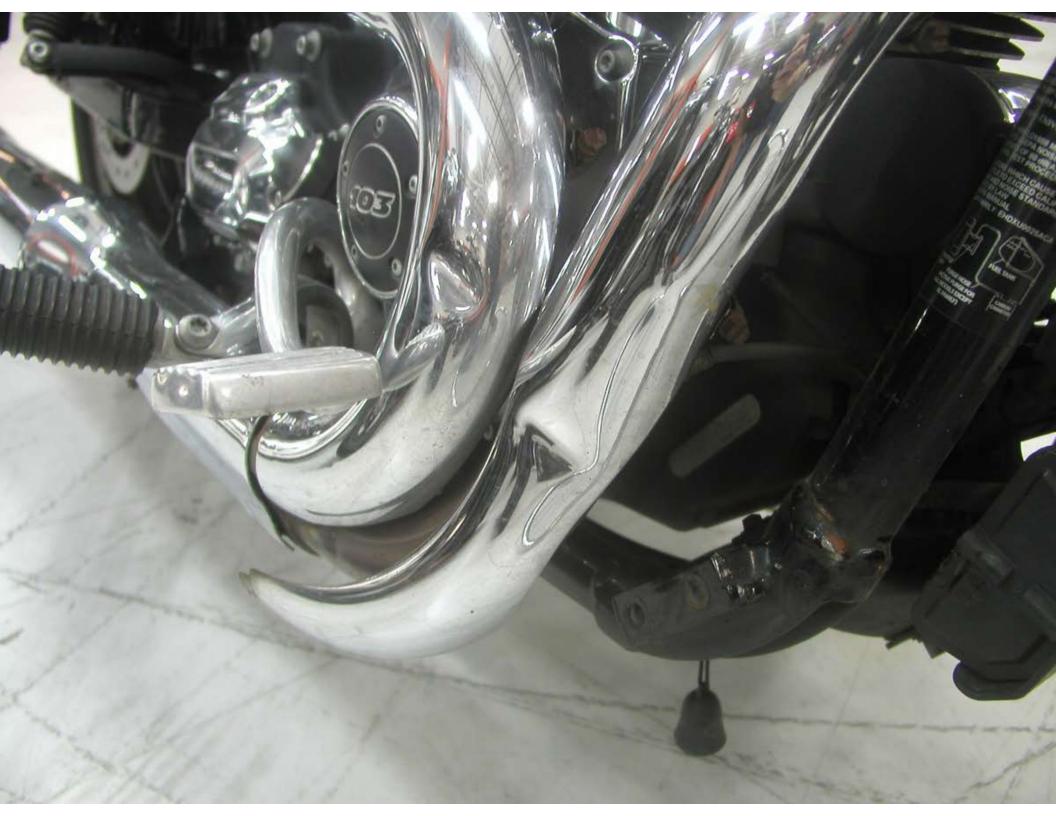

## inspection notes:

Inspected insured's motorcycle at the repair shop on 4/23/2019. We see frontal and mainly left side damage in the form of abrasions, scratches and dents.

Appears the engine guard made contact with the front fender & right side exhaust shields at time of impact.

Damaged parts include the front fender, primary cover, foot peg bracket, engine guard, exhaust covers and left rear saddlebag.

Parts prices are set to current MSRP. Accessory damage is far under policy limits. Able to source only the left saddlebag from the complete accessory kit.

Tax ID

Labor Rate \$125.00

|                                                                                                                                                                          |     | I ax ID                                        | abor Rate \$125.00 |            |           |                          |          |
|--------------------------------------------------------------------------------------------------------------------------------------------------------------------------|-----|------------------------------------------------|--------------------|------------|-----------|--------------------------|----------|
| (                                                                                                                                                                        | Qty | Description                                    | Part Number        | Unit Price | Labor     | Ext Price                | Sublet   |
| 1                                                                                                                                                                        | 1   | front fender                                   | 60139-06DH         | 535.92     | 0.50      | 535.92                   |          |
| 2                                                                                                                                                                        | 1   | repair engine guard hangar brkt.               | IN HOUSE REPAIR    |            | 2.00      |                          |          |
| 3                                                                                                                                                                        | 1   | emissions cannister                            | 60800006           | 113.77     | 0.50      | 113.77                   |          |
| 4                                                                                                                                                                        | 1   | horn                                           | 69000051           | 22.11      | 0.50      | 22.11                    |          |
| 5                                                                                                                                                                        | 1   | primary cover                                  | 60764-06A          | 349.95     | 1.50      | 349.95                   |          |
| 6                                                                                                                                                                        | 1   | gasket                                         | 60547-06           | 31.99      | )         | 31.99                    |          |
| 7                                                                                                                                                                        | 1   | gasket                                         | 17369-06           | 5.31       |           | 5.31                     |          |
| 8                                                                                                                                                                        | 1   | fluids                                         |                    | 8.49       | )         | 8.49                     |          |
| 9                                                                                                                                                                        | 1   | L/H rider step brkt.                           | 50500279           | 231.67     | 0.30      | 231.67                   |          |
| 10                                                                                                                                                                       | 1   | heat shield, fwd                               | 64819-08           | 129.80     | 0.50      | 129.80                   |          |
| 11                                                                                                                                                                       | 1   | heat shield, rear                              | 65400147           | 138.82     | 2 0.50    | 138.82                   |          |
| 12                                                                                                                                                                       |     |                                                |                    |            |           |                          |          |
| 13                                                                                                                                                                       |     | ACCESSORIES:                                   |                    |            |           |                          |          |
| 14                                                                                                                                                                       | 1   | engine guard kit                               | 49010-06           | 219.95     | 0.70      | 219.95                   |          |
| 15                                                                                                                                                                       | 1   | helmet lock                                    | 45732-86           | 27.95      | 0.50      | 27.95                    |          |
| 16                                                                                                                                                                       | 1   | L/H saddlebag<br>(sourced via accessories kit) | 90373-06           | 366.36     | 0.50      | 366.36                   |          |
|                                                                                                                                                                          |     |                                                |                    | Totals     | 8.00      | \$2,182.09               |          |
| NOTE: This estimate is not an authorization to repair. Always wait for an insurance draft or obtain insured authorization prior to making any repairs.  \$500 deductible |     |                                                |                    | LABOR      |           | \$1,000.00               |          |
|                                                                                                                                                                          |     |                                                |                    | PARTS      |           | \$2,182.09               |          |
|                                                                                                                                                                          |     |                                                | MISC.              |            |           | <b>4</b> _, . <b>3 3</b> |          |
|                                                                                                                                                                          |     |                                                | SUBLET             |            |           |                          |          |
|                                                                                                                                                                          |     |                                                |                    |            | TAX 7.25% |                          | \$158.20 |