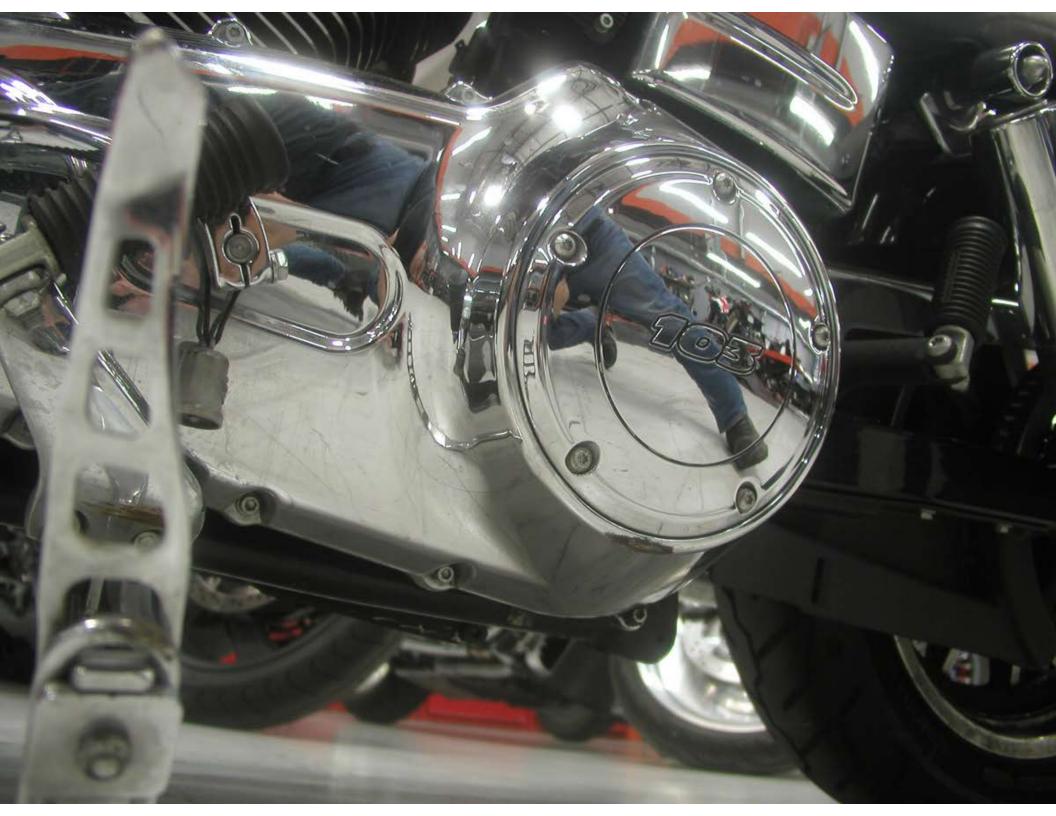

Damaged parts include the front fender, primary cover, foot peg bracket, engine guard, exhaust covers and left rear saddlebag.

Parts prices are set to current MSRP. Accessory damage is far under policy limits. Able to source only the left saddlebag from the complete accessory kit.