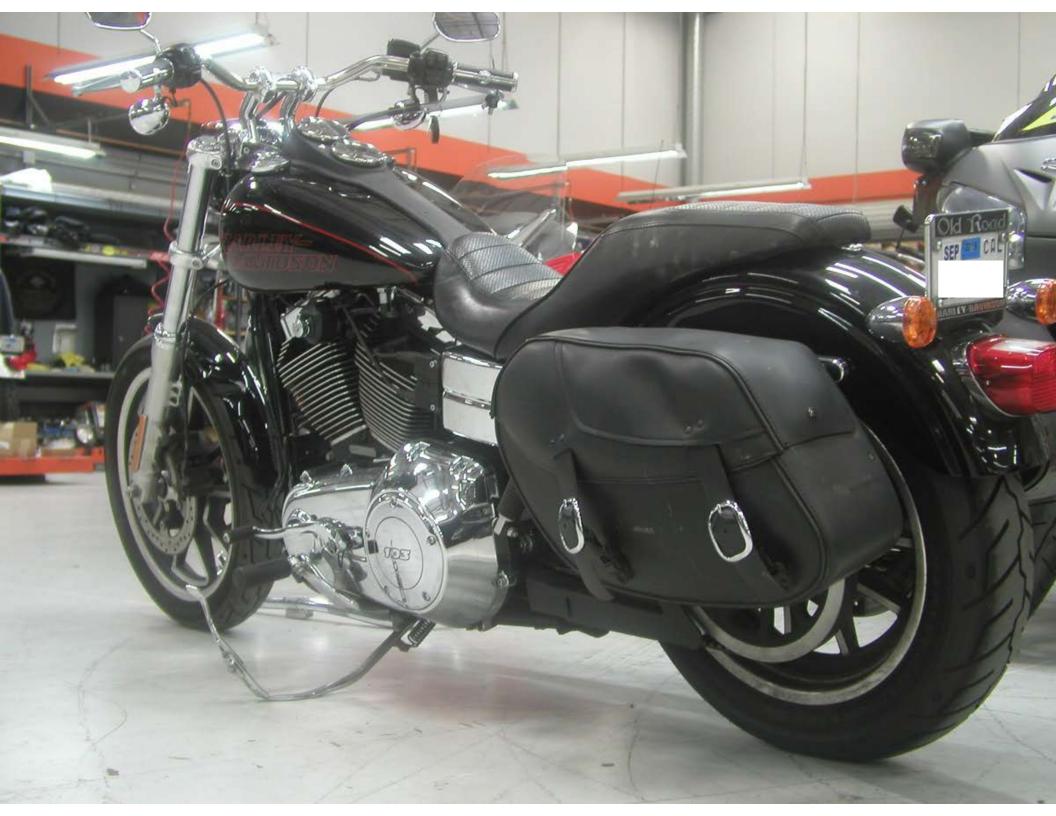

Damaged parts include the front fender, primary cover, foot peg bracket, engine guard, exhaust covers and left rear saddlebag.

Parts prices are set to current MSRP. Accessory damage is far under policy limits. Able to source only the left saddlebag from the complete accessory kit.