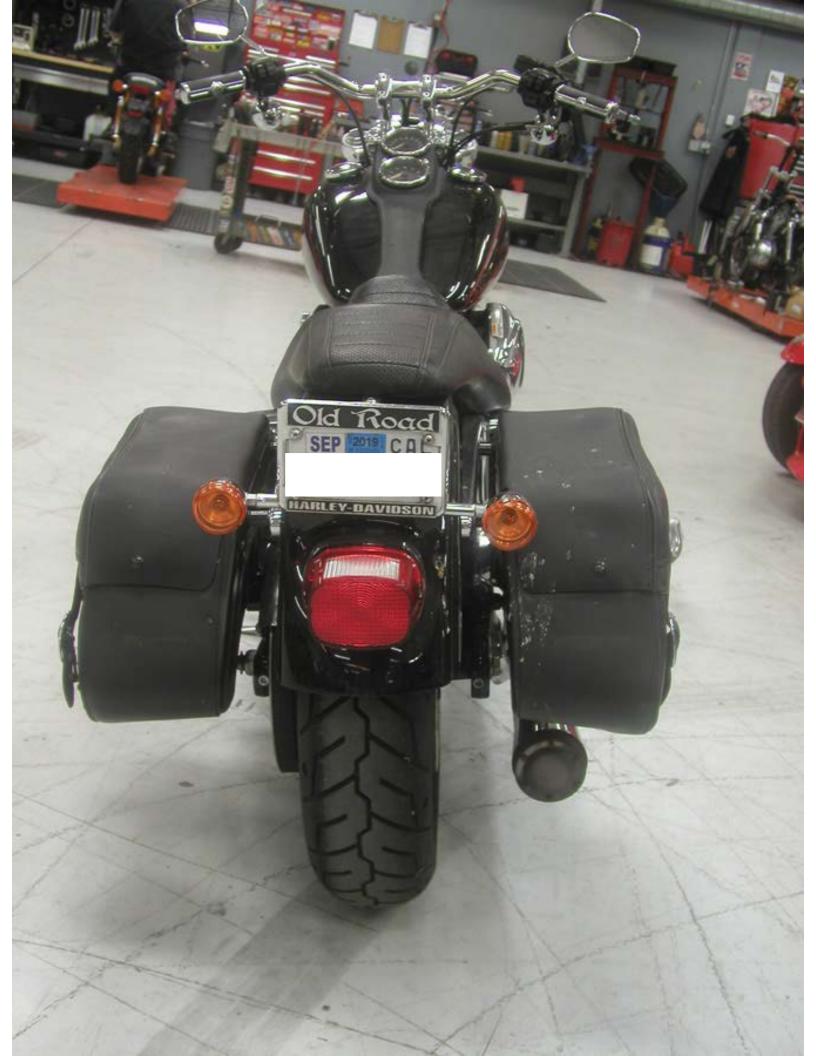

Damaged parts include the front fender, primary cover, foot peg bracket, engine guard, exhaust covers and left rear saddlebag.

Parts prices are set to current MSRP. Accessory damage is far under policy limits. Able to source only the left saddlebag from the complete accessory kit.