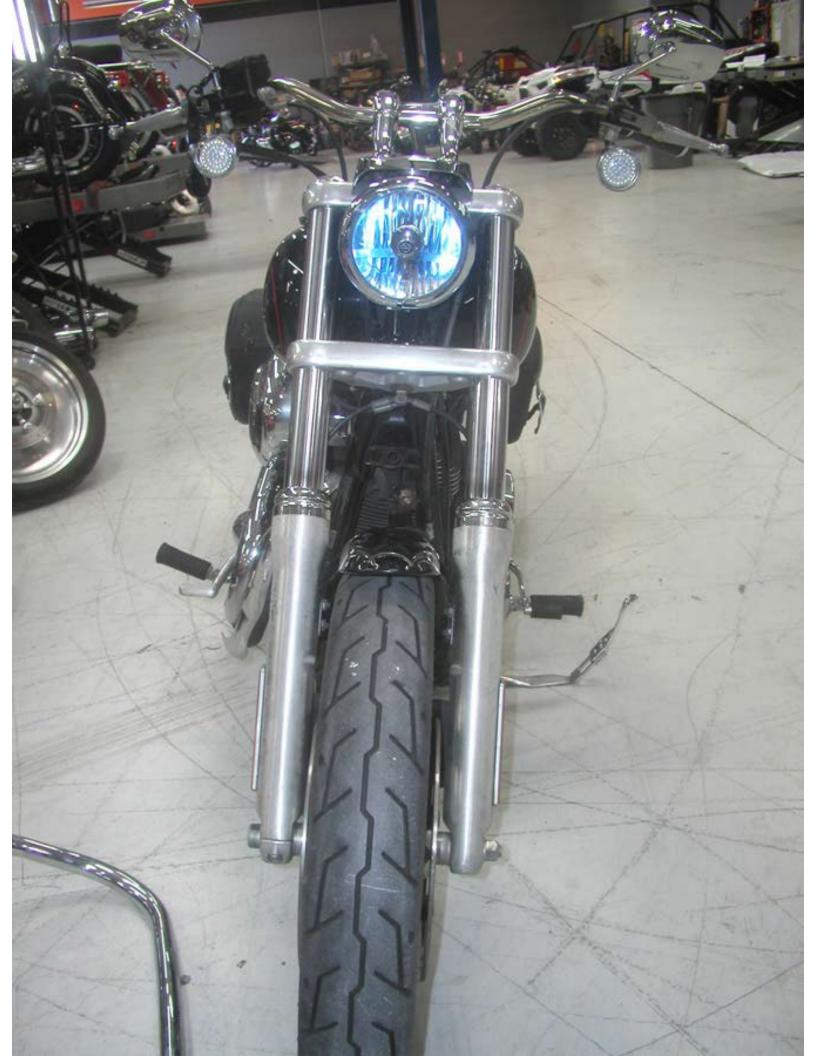

## inspection notes:

Inspected insured's motorcycle at the repair shop on 4/23/2019. We see frontal and mainly left side damage in the form of abrasions, scratches and dents.

Appears the engine guard made contact with the front fender & right side exhaust shields at time of impact.

Damaged parts include the front fender, primary cover, foot peg bracket, engine guard, exhaust covers and left rear saddlebag.

Parts prices are set to current MSRP. Accessory damage is far under policy limits. Able to source only the left saddlebag from the complete accessory kit.