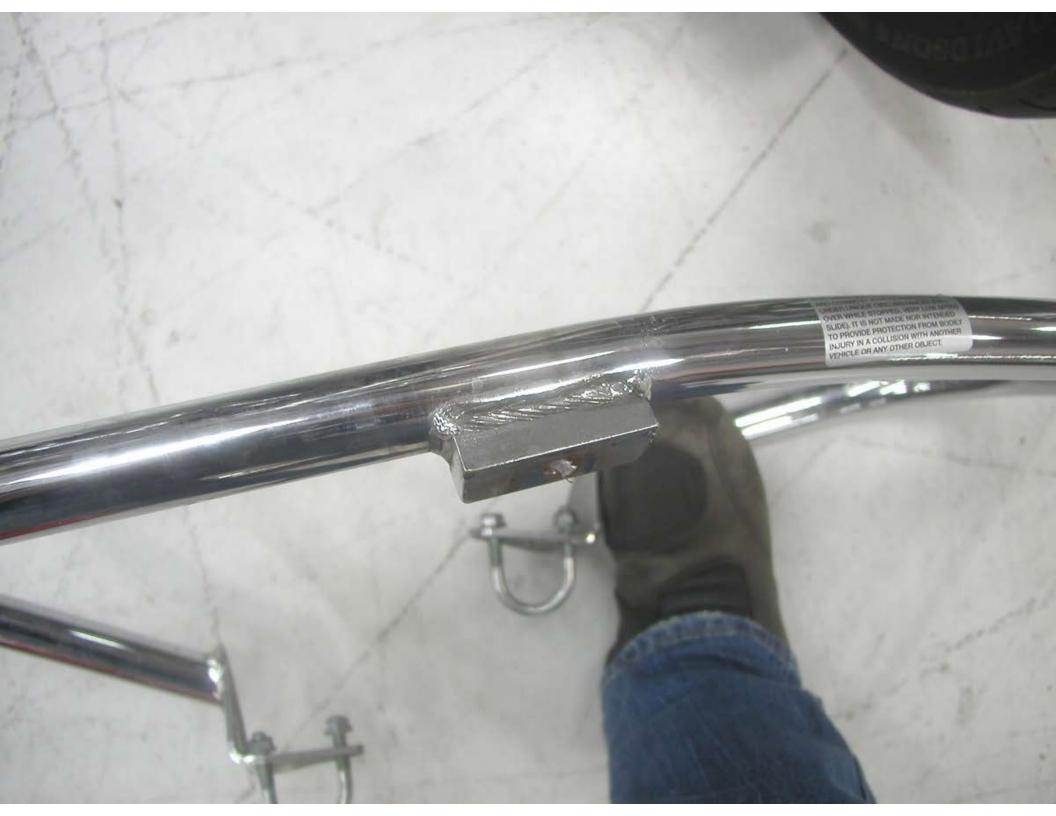

## inspection notes:

Inspected insured's motorcycle at the repair shop on 4/23/2019. We see frontal and mainly left side damage in the form of abrasions, scratches and dents.

Appears the engine guard made contact with the front fender & right side exhaust shields at time of impact.

Damaged parts include the front fender, primary cover, foot peg bracket, engine guard, exhaust covers and left rear saddlebag.

Parts prices are set to current MSRP. Accessory damage is far under policy limits. Able to source only the left saddlebag from the complete accessory kit.