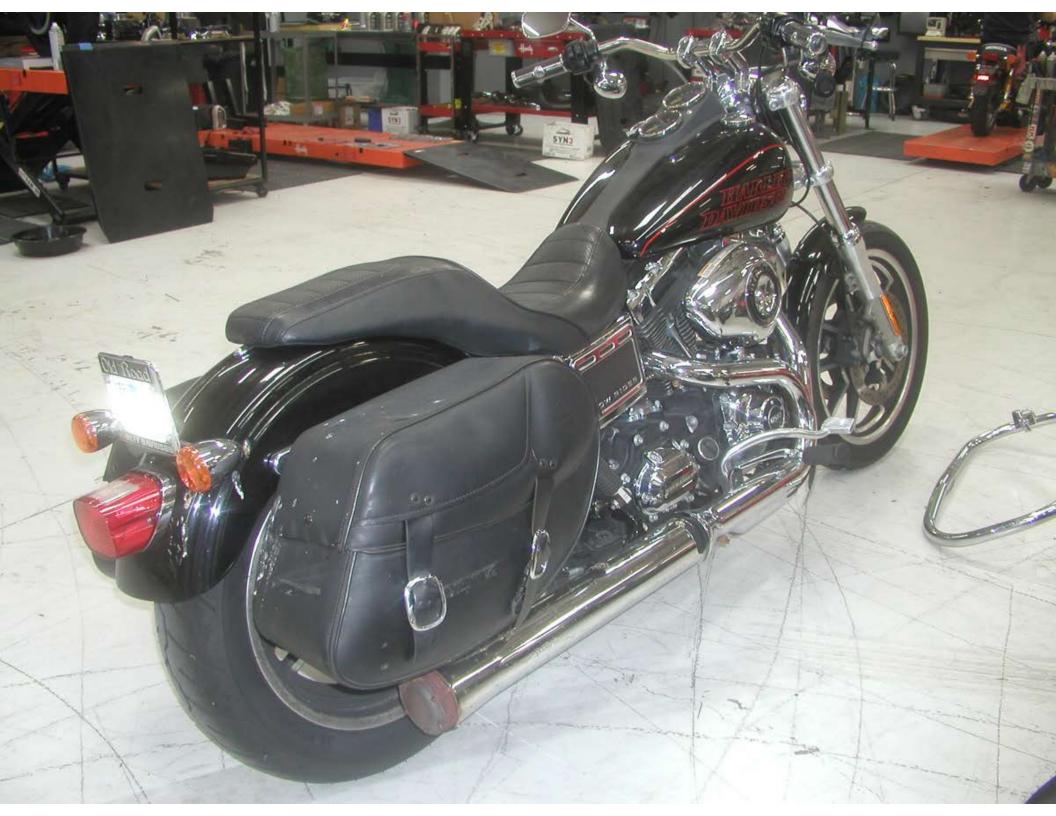

## inspection notes:

Inspected insured's motorcycle at the repair shop on 4/23/2019. We see frontal and mainly left side damage in the form of abrasions, scratches and dents.

Appears the engine guard made contact with the front fender & right side exhaust shields at time of impact.

Damaged parts include the front fender, primary cover, foot peg bracket, engine guard, exhaust covers and left rear saddlebag.

Parts prices are set to current MSRP. Accessory damage is far under policy limits. Able to source only the left saddlebag from the complete accessory kit.