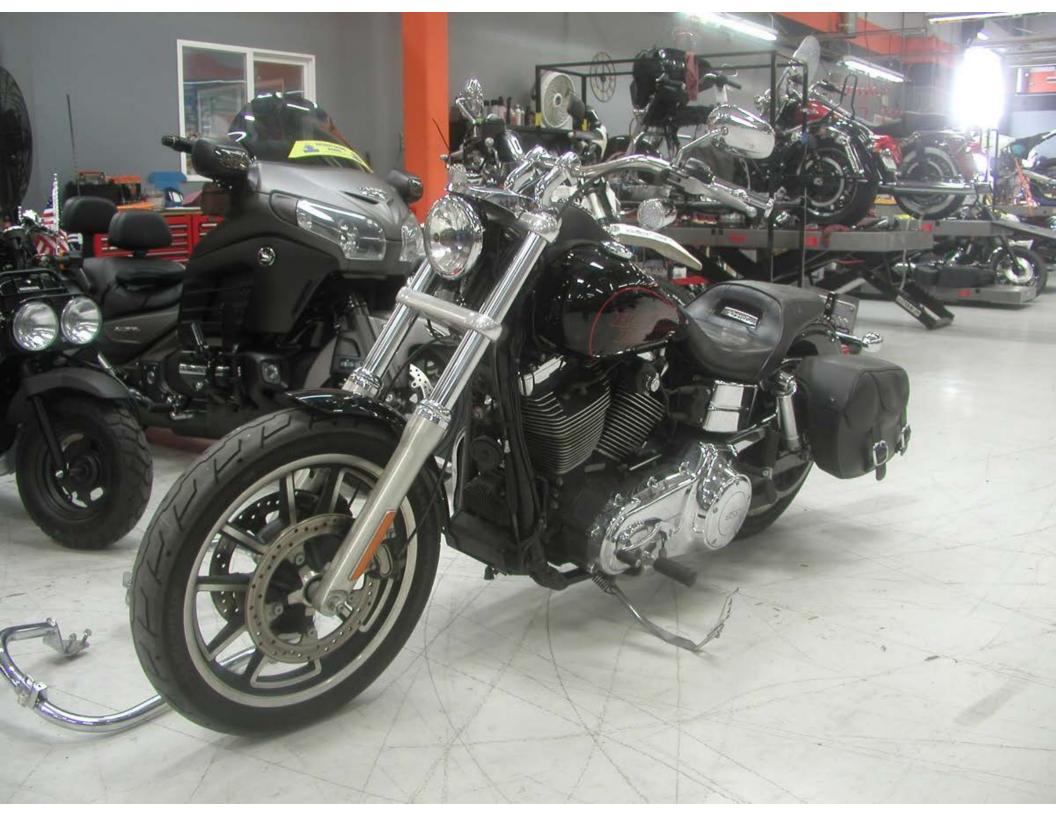

## inspection notes:

Inspected insured's motorcycle at the repair shop on 4/23/2019. We see frontal and mainly left side damage in the form of abrasions, scratches and dents.

Appears the engine guard made contact with the front fender & right side exhaust shields at time of impact.

Damaged parts include the front fender, primary cover, foot peg bracket, engine guard, exhaust covers and left rear saddlebag.

Parts prices are set to current MSRP. Accessory damage is far under policy limits. Able to source only the left saddlebag from the complete accessory kit.