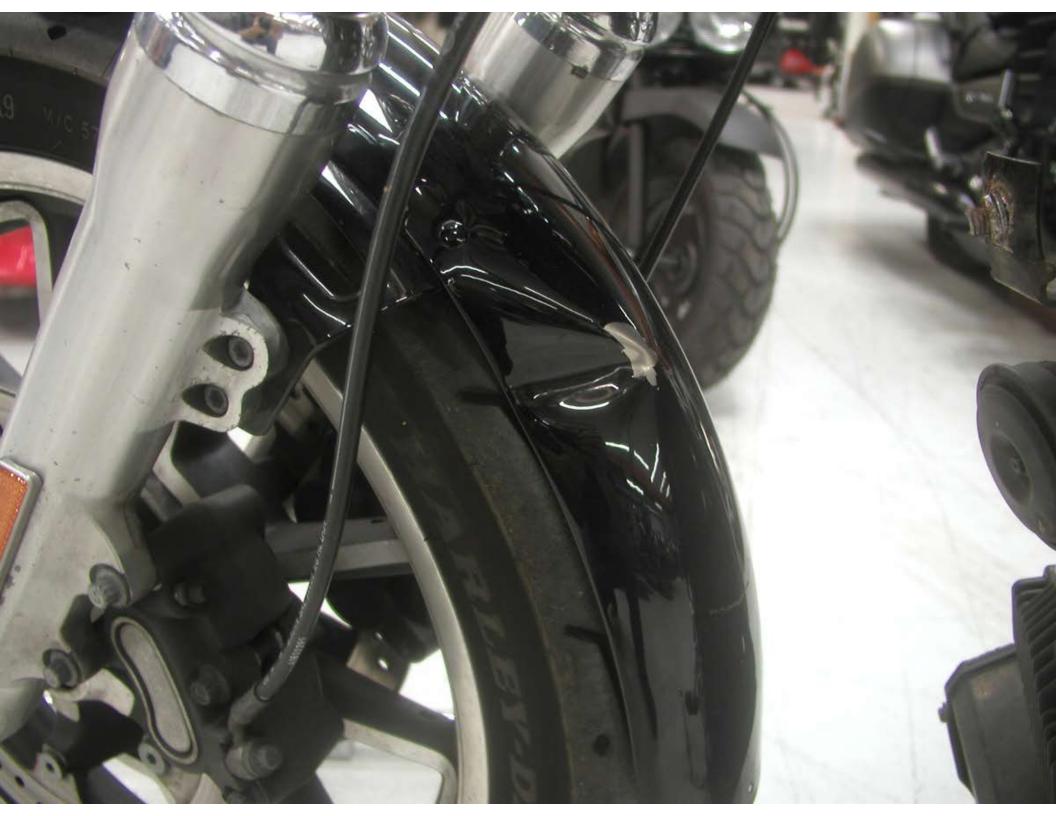

## inspection notes:

Inspected insured's motorcycle at the repair shop on 4/23/2019. We see frontal and mainly left side damage in the form of abrasions, scratches and dents.

Appears the engine guard made contact with the front fender & right side exhaust shields at time of impact.

Damaged parts include the front fender, primary cover, foot peg bracket, engine guard, exhaust covers and left rear saddlebag.

Parts prices are set to current MSRP. Accessory damage is far under policy limits. Able to source only the left saddlebag from the complete accessory kit.