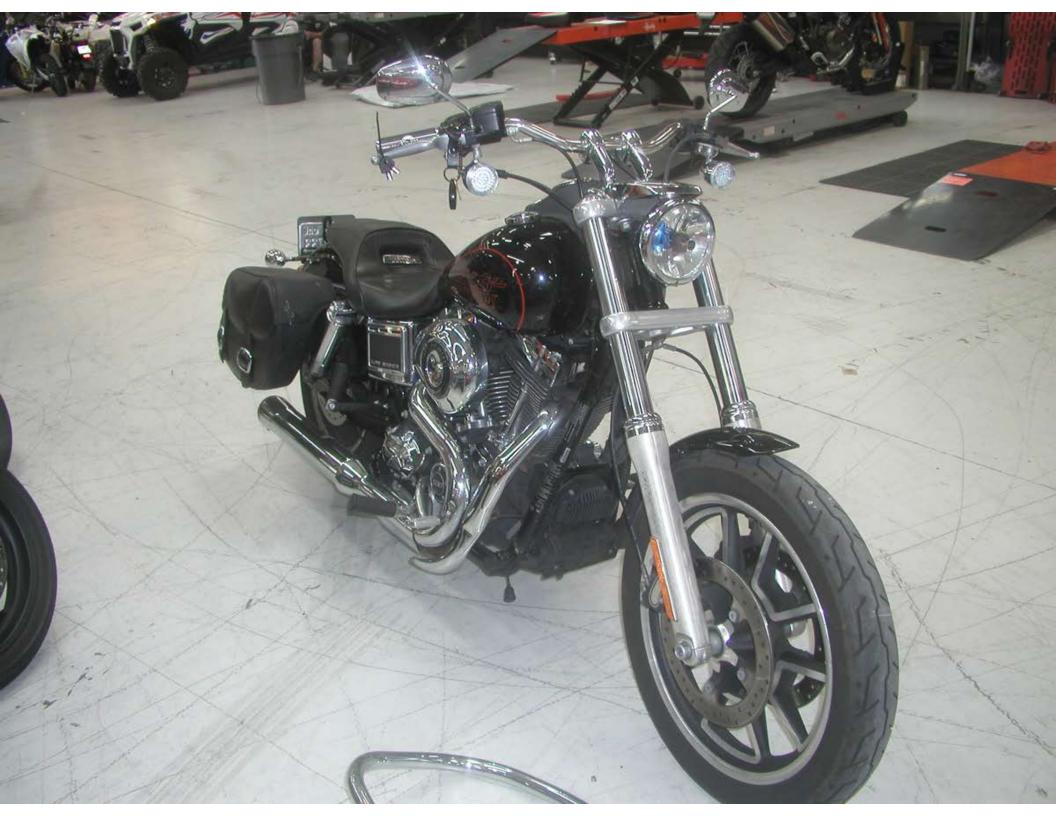

## inspection notes:

Inspected insured's motorcycle at the repair shop on 4/23/2019. We see frontal and mainly left side damage in the form of abrasions, scratches and dents.

Appears the engine guard made contact with the front fender & right side exhaust shields at time of impact.

Damaged parts include the front fender, primary cover, foot peg bracket, engine guard, exhaust covers and left rear saddlebag.

Parts prices are set to current MSRP. Accessory damage is far under policy limits. Able to source only the left saddlebag from the complete accessory kit.