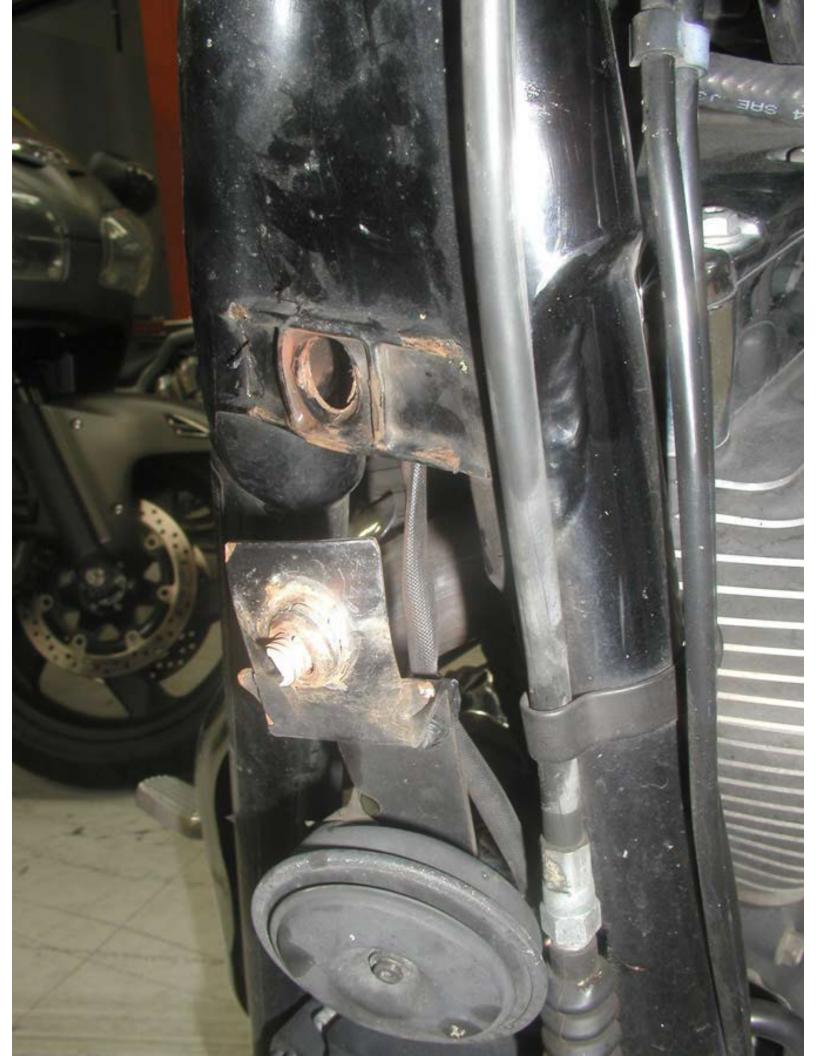

## inspection notes:

Inspected insured's motorcycle at the repair shop on 4/23/2019. We see frontal and mainly left side damage in the form of abrasions, scratches and dents.

Appears the engine guard made contact with the front fender & right side exhaust shields at time of impact.

Damaged parts include the front fender, primary cover, foot peg bracket, engine guard, exhaust covers and left rear saddlebag.

Parts prices are set to current MSRP. Accessory damage is far under policy limits. Able to source only the left saddlebag from the complete accessory kit.