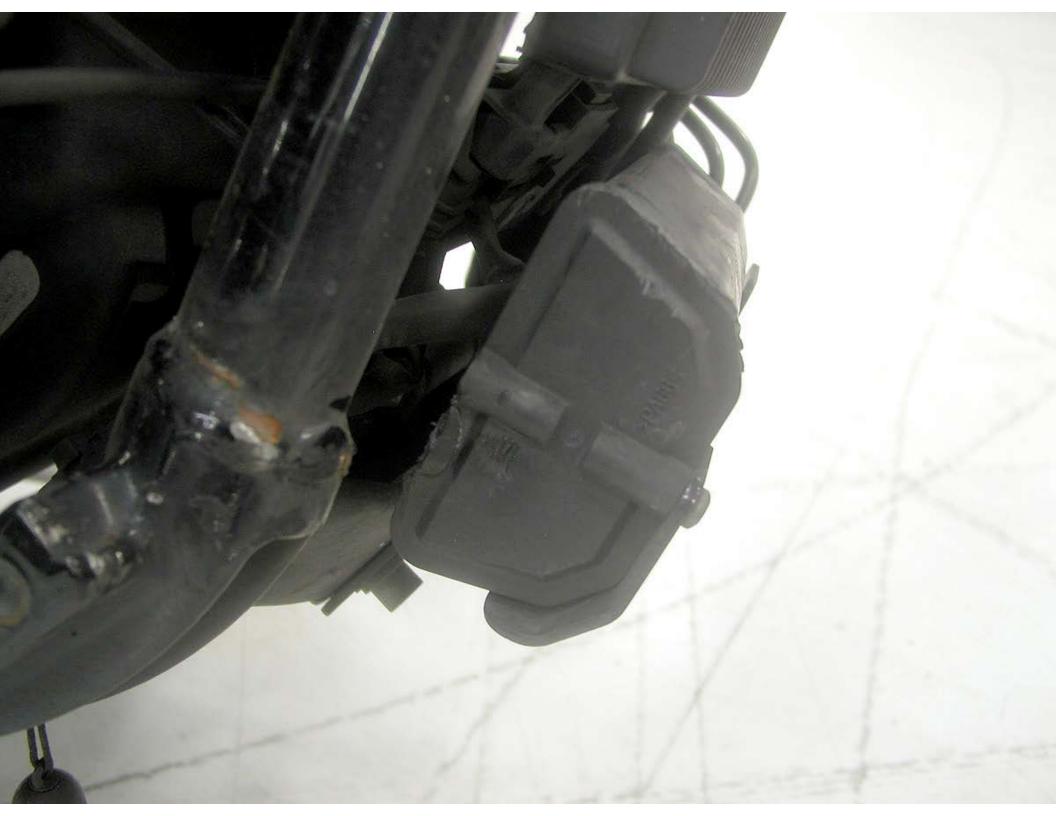

## inspection notes:

Inspected insured's motorcycle at the repair shop on 4/23/2019. We see frontal and mainly left side damage in the form of abrasions, scratches and dents.

Appears the engine guard made contact with the front fender & right side exhaust shields at time of impact.

Damaged parts include the front fender, primary cover, foot peg bracket, engine guard, exhaust covers and left rear saddlebag.

Parts prices are set to current MSRP. Accessory damage is far under policy limits. Able to source only the left saddlebag from the complete accessory kit.

Tax ID

Labor Rate \$125.00

|                                                                                                                                                                          |     | I ax ID                                        | abor Rate \$125.00 |            |           |                          |          |
|--------------------------------------------------------------------------------------------------------------------------------------------------------------------------|-----|------------------------------------------------|--------------------|------------|-----------|--------------------------|----------|
| (                                                                                                                                                                        | Qty | Description                                    | Part Number        | Unit Price | Labor     | Ext Price                | Sublet   |
| 1                                                                                                                                                                        | 1   | front fender                                   | 60139-06DH         | 535.92     | 0.50      | 535.92                   |          |
| 2                                                                                                                                                                        | 1   | repair engine guard hangar brkt.               | IN HOUSE REPAIR    |            | 2.00      |                          |          |
| 3                                                                                                                                                                        | 1   | emissions cannister                            | 60800006           | 113.77     | 0.50      | 113.77                   |          |
| 4                                                                                                                                                                        | 1   | horn                                           | 69000051           | 22.11      | 0.50      | 22.11                    |          |
| 5                                                                                                                                                                        | 1   | primary cover                                  | 60764-06A          | 349.95     | 1.50      | 349.95                   |          |
| 6                                                                                                                                                                        | 1   | gasket                                         | 60547-06           | 31.99      | )         | 31.99                    |          |
| 7                                                                                                                                                                        | 1   | gasket                                         | 17369-06           | 5.31       |           | 5.31                     |          |
| 8                                                                                                                                                                        | 1   | fluids                                         |                    | 8.49       | )         | 8.49                     |          |
| 9                                                                                                                                                                        | 1   | L/H rider step brkt.                           | 50500279           | 231.67     | 0.30      | 231.67                   |          |
| 10                                                                                                                                                                       | 1   | heat shield, fwd                               | 64819-08           | 129.80     | 0.50      | 129.80                   |          |
| 11                                                                                                                                                                       | 1   | heat shield, rear                              | 65400147           | 138.82     | 2 0.50    | 138.82                   |          |
| 12                                                                                                                                                                       |     |                                                |                    |            |           |                          |          |
| 13                                                                                                                                                                       |     | ACCESSORIES:                                   |                    |            |           |                          |          |
| 14                                                                                                                                                                       | 1   | engine guard kit                               | 49010-06           | 219.95     | 0.70      | 219.95                   |          |
| 15                                                                                                                                                                       | 1   | helmet lock                                    | 45732-86           | 27.95      | 0.50      | 27.95                    |          |
| 16                                                                                                                                                                       | 1   | L/H saddlebag<br>(sourced via accessories kit) | 90373-06           | 366.36     | 0.50      | 366.36                   |          |
|                                                                                                                                                                          |     |                                                |                    | Totals     | 8.00      | \$2,182.09               |          |
| NOTE: This estimate is not an authorization to repair. Always wait for an insurance draft or obtain insured authorization prior to making any repairs.  \$500 deductible |     |                                                |                    | LABOR      |           | \$1,000.00               |          |
|                                                                                                                                                                          |     |                                                |                    | PARTS      |           | \$2,182.09               |          |
|                                                                                                                                                                          |     |                                                | MISC.              |            |           | <b>4</b> _, . <b>3 3</b> |          |
|                                                                                                                                                                          |     |                                                | SUBLET             |            |           |                          |          |
|                                                                                                                                                                          |     |                                                |                    |            | TAX 7.25% |                          | \$158.20 |