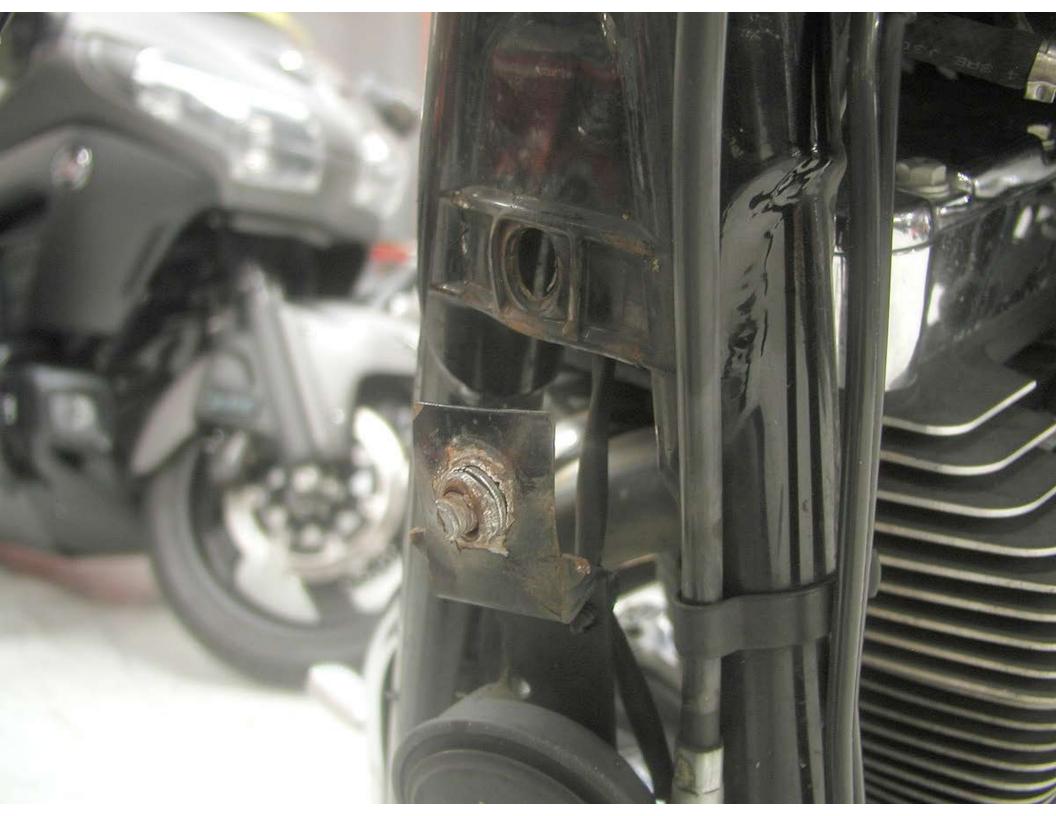

## inspection notes:

Inspected insured's motorcycle at the repair shop on 4/23/2019. We see frontal and mainly left side damage in the form of abrasions, scratches and dents.

Appears the engine guard made contact with the front fender & right side exhaust shields at time of impact.

Damaged parts include the front fender, primary cover, foot peg bracket, engine guard, exhaust covers and left rear saddlebag.

Parts prices are set to current MSRP. Accessory damage is far under policy limits. Able to source only the left saddlebag from the complete accessory kit.