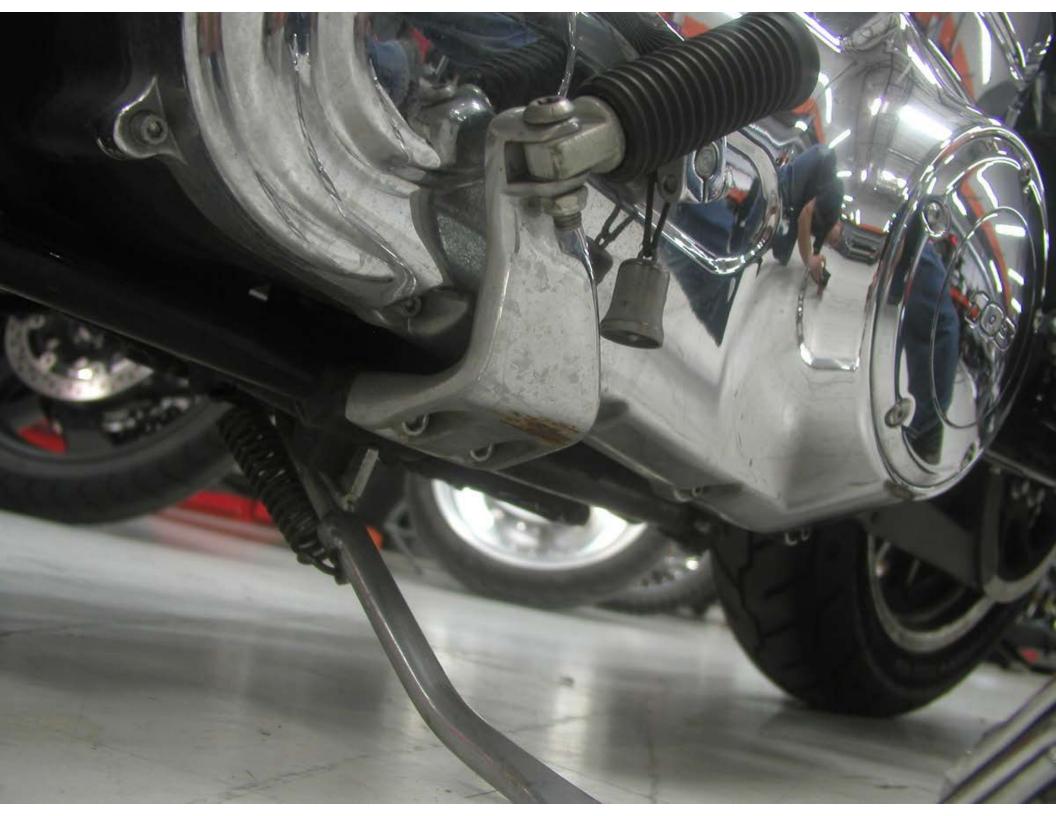

## inspection notes:

Inspected insured's motorcycle at the repair shop on 4/23/2019. We see frontal and mainly left side damage in the form of abrasions, scratches and dents.

Appears the engine guard made contact with the front fender & right side exhaust shields at time of impact.

Damaged parts include the front fender, primary cover, foot peg bracket, engine guard, exhaust covers and left rear saddlebag.

Parts prices are set to current MSRP. Accessory damage is far under policy limits. Able to source only the left saddlebag from the complete accessory kit.