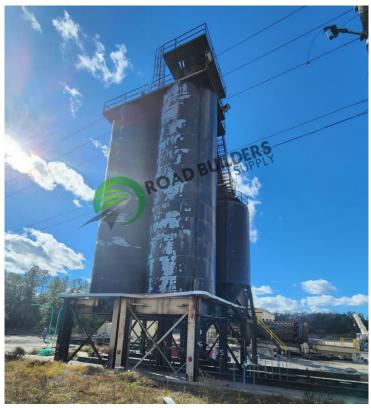

## S047 (2) Dillman/Bituma 300 Ton Silos

## **Details**

- Dillman/Bituma Brand
- 300 ton capacity
- 2 available
- 1984 vintage
- 150" dia barrel
- Safety gates
- Transfers also available

- RBS strives to ensure the accuracy of all listings, but all listings are "as-is, where-is," with no implied warranty.
- All buyers are encouraged to inspect equipment personally to verify accuracy.
- All information contained in this listing sheet is confidential. It is the property of RBS and is not to be
  - Road Builders Supply, LLC accepts no liability for the accuracy of the above listing.