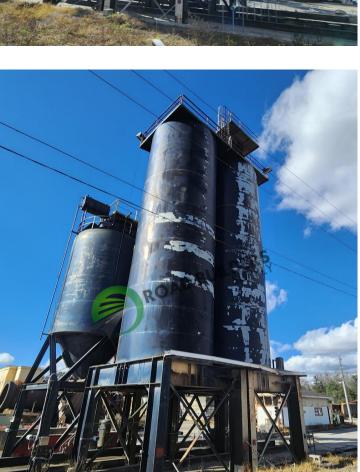

## S047 (2) Dillman/Bituma 300 Ton Silos

## **Details**

- Dillman/Bituma Brand
- 300 ton capacity
- 2 available
- 1984 vintage
- 150" dia barrel
- Safety gates
- Transfers also available

- RBS strives to ensure the accuracy of all listings, but all listings are "as-is, where-is," with no implied warranty.
- All buyers are encouraged to inspect equipment personally to verify accuracy.
- All information contained in this listing sheet is confidential. It is the property of RBS and is not to be
  - Road Builders Supply, LLC accepts no liability for the accuracy of the above listing.