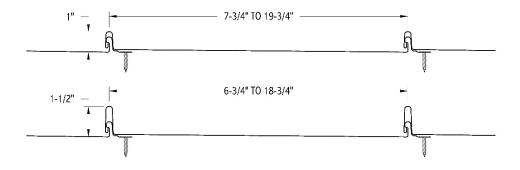

## ASM N-S PANEL

## The ASM N-S (Nail-Strip) Panel features:

- 1" or 1-1/2" tall ribs
- Various widths to choose from (contact us for best o.c.)
- Smooth or with stiffening ribs
- Available in various materials (Steel, Aluminum, Copper, Zinc)
- Available in various gauges (Steel-24 & 22ga. Alum.-.032)
- We work with the top sheet metal manufacturers for a wide range of material, color, and finish options