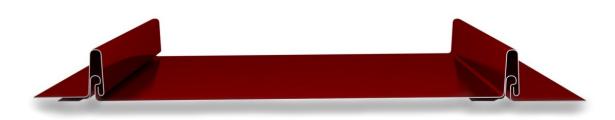

## ASM N-S PANEL

## The ASM N-S (Nail-Strip) Panel features:

- 1" or 1-1/2" tall ribs
- Various widths to choose from (contact us for best o.c.)
- Smooth or with stiffening ribs
- Available in various materials (Steel, Aluminum, Copper, Zinc)
- Available in various gauges (Steel-24 & 22ga. Alum.-.032)
- We work with the top sheet metal manufacturers for a wide range of material, color, and finish options