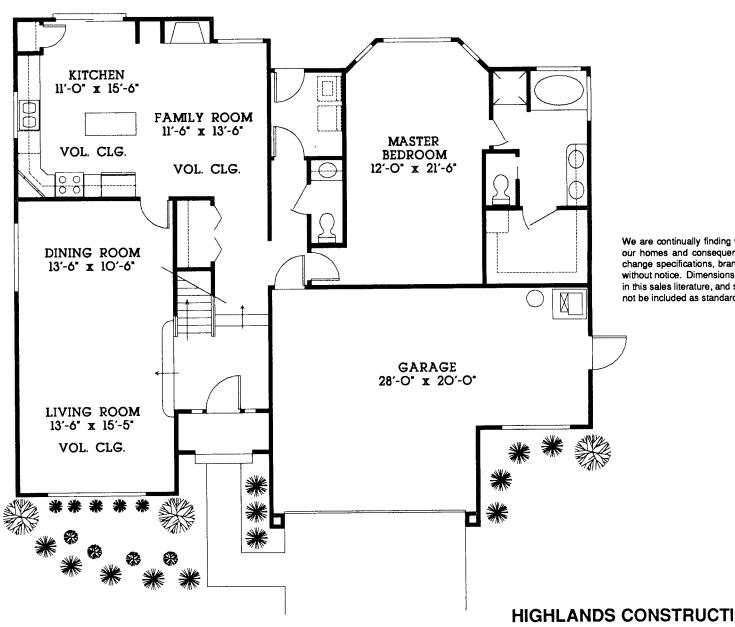

## THE OSPREY

This is a very efficient two-story family home featuring a master bedroom on the first floor and an upstairs loft and hall overlooking the kitchen, living room and family room below. This open design imparts a feeling of added spaciousness which greatly enhances the atmosphere of the home. The loft portion upstairs may be converted into a fourth bedroom if desired.

The Osprey is a functional and practical design with an especially attractive exterior appearance. The design of the garage allows for storage of a golf cart or small boat and can even be built larger, if desired, to accomodate a large boat or recreational vehicle.