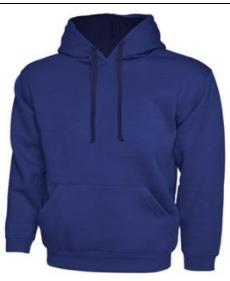

GENTS FLEECE – ROYAL BLUE
With BBMC Logo £13.95 / With BBMC Logo & Name
£15.95

HOODY – NAVY / GREY
With BBMC Logo £14.25 / With BBMC Logo & Name
£16.25

HOODY – ROYAL BLUE / NAVY
With BBMC Logo £14.25 / With BBMC Logo & Name
£16.25