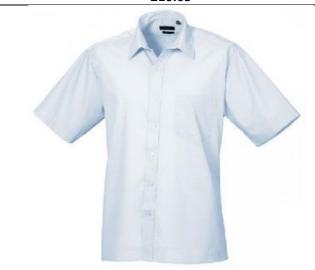

GENTS LONG SLEEVE SHIRT – LIGHT BLUE
With BBMC Logo £14.95 / With BBMC Logo & Name
£16.50

GENTS POLOSHIRT – NAVY
With BBMC Logo £8.95 / With BBMC Logo & Name
£10.65

GENTS POLO SHIRT – ROYAL BLUE
With BBMC Logo £8.95 / With BBMC Logo & Name
£10.65

GETNS SHORT SLEEVE SHIRT – LIGHT BLUE
With BBMC Logo £13.95 / With BBMC Logo & Name
£15.50

GENTS SOFT SHELL JACKET – NAVY
With BBMC Logo £24.75 / With BBMC Logo & Name
£26.50

GENTS SOFT SHELL JACKET – NAVY
With BBMC Logo £24.75 / With BBMC Logo & Name
£26.50