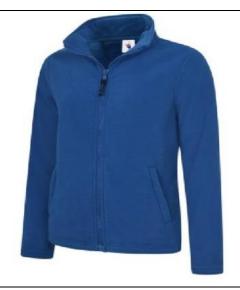

GENTS FLEECE – ROYAL BLUE
With BBMC Logo £13.95 / With BBMC Logo & Name
£15.95

HOODY – NAVY / GREY
With BBMC Logo £14.25 / With BBMC Logo & Name
£16.25

HOODY – ROYAL BLUE / NAVY
With BBMC Logo £14.25 / With BBMC Logo & Name
£16.25