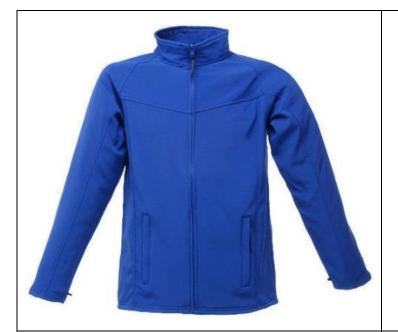

GETNS SHORT SLEEVE SHIRT – LIGHT BLUE
With BBMC Logo £13.95 / With BBMC Logo & Name
£15.50

GENTS SOFT SHELL JACKET – NAVY
With BBMC Logo £24.75 / With BBMC Logo & Name
£26.50

GENTS SOFT SHELL JACKET – NAVY
With BBMC Logo £24.75 / With BBMC Logo & Name
£26.50