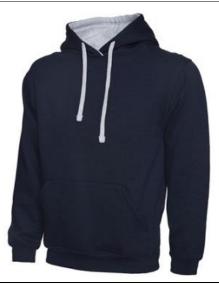

GENTS FLEECE – ROYAL BLUE
With BBMC Logo £13.95 / With BBMC Logo & Name
£15.95

HOODY – NAVY / GREY
With BBMC Logo £14.25 / With BBMC Logo & Name
£16.25

HOODY – ROYAL BLUE / NAVY
With BBMC Logo £14.25 / With BBMC Logo & Name
£16.25