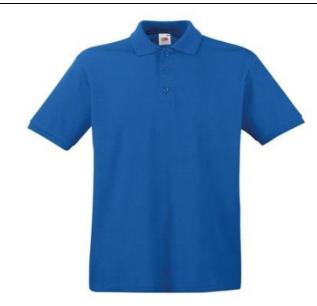

GENTS LONG SLEEVE SHIRT – LIGHT BLUE
With BBMC Logo £14.95 / With BBMC Logo & Name
£16.50

GENTS POLOSHIRT – NAVY
With BBMC Logo £8.95 / With BBMC Logo & Name
£10.65

GENTS POLO SHIRT – ROYAL BLUE
With BBMC Logo £8.95 / With BBMC Logo & Name
£10.65