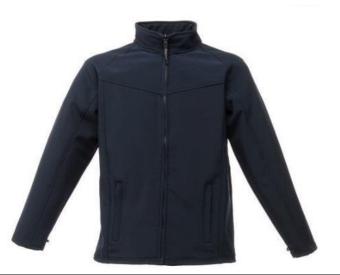

GETNS SHORT SLEEVE SHIRT – LIGHT BLUE
With BBMC Logo £13.95 / With BBMC Logo & Name
£15.50

GENTS SOFT SHELL JACKET – NAVY
With BBMC Logo £24.75 / With BBMC Logo & Name
£26.50

GENTS SOFT SHELL JACKET – NAVY
With BBMC Logo £24.75 / With BBMC Logo & Name
£26.50