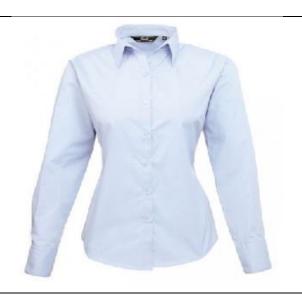

LADIES LONG SLEEVE SHIRT – LIGHT BLUE With BBMC Logo £14.95 / With BBMC Logo & Name £16.50

LADIES POLO SHIRT – NAVY
With BBMC Logo £8.95 / With BBMC Logo & Name
£10.65

LADIES POLO SHIRT – ROYAL BLUE
With BBMC Logo £8.95 / With BBMC Logo & Name
£10.65