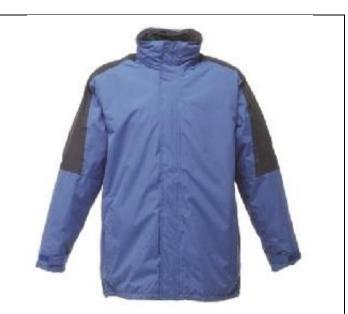

## All Prices below are plus VAT at 20%

GENTS 3 IN 1 JACKET - NAVY
With BBMC Logo £40.95 / With BBMC Logo & Name
£42.50

GENTS 3 IN 1 JACKET – ROYAL BLUE
With BBMC Logo £40.95 / With BBMC Logo & Name
£42.50