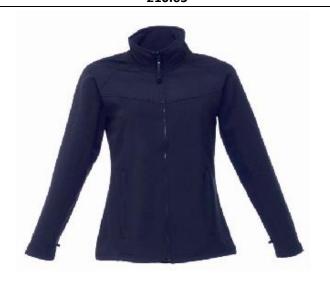

DOVER JACKET – NAVY
With BBMC Logo £23.00 / With BBMC Logo & Name
£25.50

DOVER JACKET – ROYAL BLUE
With BBMC Logo £23.00 / With BBMC Logo & Name
£25.50

GENTS FLEECE - NAVY
With BBMC Logo £13.95 / With BBMC Logo & Name
£15.95