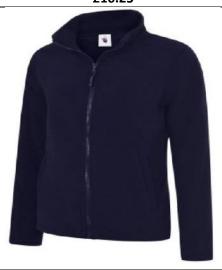

GENTS FLEECE – ROYAL BLUE
With BBMC Logo £13.95 / With BBMC Logo & Name
£15.95

HOODY – NAVY / GREY
With BBMC Logo £14.25 / With BBMC Logo & Name
£16.25

HOODY – ROYAL BLUE / NAVY
With BBMC Logo £14.25 / With BBMC Logo & Name
£16.25