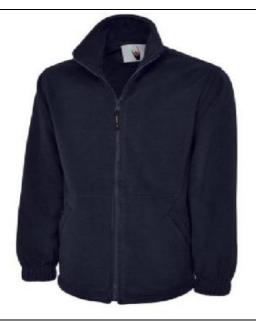

DOVER JACKET – NAVY
With BBMC Logo £23.00 / With BBMC Logo & Name
£25.50

DOVER JACKET – ROYAL BLUE
With BBMC Logo £23.00 / With BBMC Logo & Name
£25.50

GENTS FLEECE - NAVY
With BBMC Logo £13.95 / With BBMC Logo & Name
£15.95

GENTS FLEECE – ROYAL BLUE
With BBMC Logo £13.95 / With BBMC Logo & Name
£15.95

HOODY – NAVY / GREY
With BBMC Logo £14.25 / With BBMC Logo & Name
£16.25

HOODY – ROYAL BLUE / NAVY
With BBMC Logo £14.25 / With BBMC Logo & Name
£16.25