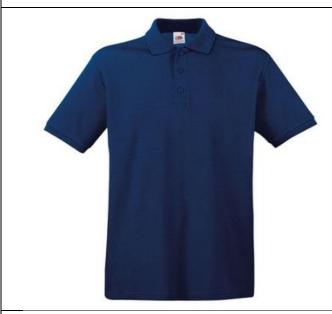

GENTS LONG SLEEVE SHIRT – LIGHT BLUE
With BBMC Logo £14.95 / With BBMC Logo & Name
£16.50

GENTS POLOSHIRT – NAVY
With BBMC Logo £8.95 / With BBMC Logo & Name
£10.65

GENTS POLO SHIRT – ROYAL BLUE
With BBMC Logo £8.95 / With BBMC Logo & Name
£10.65