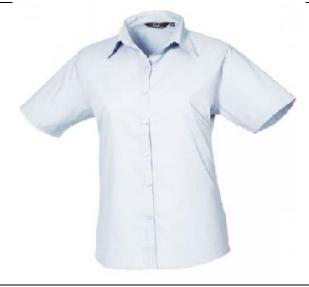

LADIES SHORT SLEEVE SHIRT – LIGHT BLUE
With BBMC Logo £13.95 / With BBMC Logo & Name
£15.50

LADIES SOFT SHELL JACKET – NAVY
With BBMC Logo £23.95 / With BBMC Logo & Name
£25.65

With BBMC Logo £23.95 / With BBMC Logo & Name £25.65