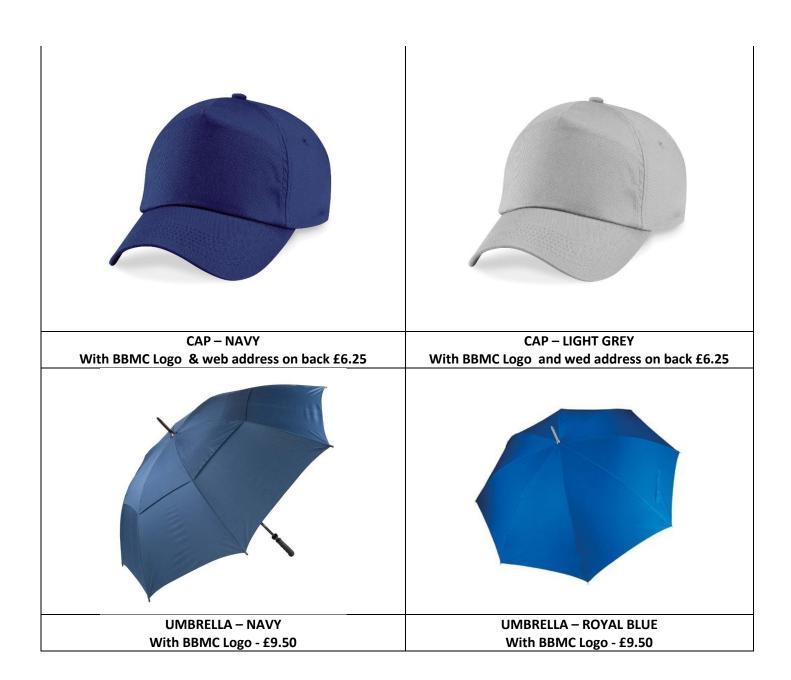

SOFT KNIT SKI HAT – OXFORD NAVY With BBMC Logo £4.25

LADIES FLEECE – NAVY
With BBMC Logo £11.95 / With BBMC Logo & Name
£13.95

LADIES FLEECE – ROYAL BLUE
With BBMC Logo £11.95 / With BBMC Logo & Name
£13.95

OTHER COLOURS ARE AVAILABLE UPON REQUEST BUT THE CHOICE ABOVE IS THE CLUB COLOURS

| Item                      | Price with club<br>logo inc VAT | Price with club logo & name/text inc VAT |
|---------------------------|---------------------------------|------------------------------------------|
| 3 in 1 Jacket             | £49.14                          | £51.00                                   |
| Dover Jacket              | £27.60                          | £30.60                                   |
| Gents Soft Shell Jacket   | £29.70                          | £26.50                                   |
| Ladies Soft Shell Jacket  | £28.74                          | £25.65                                   |
| Hoody                     | £17.10                          | £19.50                                   |
| Gents Fleece              | £16.74                          | £19.14                                   |
| Ladies Fleece             | £14.34                          | £16.74                                   |
| Gents Polo Shirt          | £10.74                          | £12.78                                   |
| Ladies Polo Shirt         | £10.74                          | £12.78                                   |
| Gents Long Sleeve Shirt   | £17.94                          | £19.80                                   |
| Ladies Long Sleeve Shirt  | £17.94                          | £19.80                                   |
| Gents Short Sleeve Shirt  | £16.74                          | £18.60                                   |
| Ladies Short Sleeve Shirt | £16.74                          | £18.60                                   |
| T Shirt                   | £6.78                           | £9.18                                    |
| Ski Hat                   | £5.10                           | N/A                                      |
| Сар                       | N/A                             | £7.50                                    |
| Umbrella                  | £11.40                          | N/A                                      |