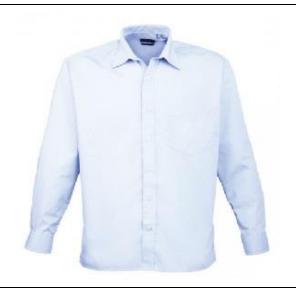

LADIES LONG SLEEVE SHIRT – LIGHT BLUE With BBMC Logo £14.95 / With BBMC Logo & Name £16.50

LADIES POLO SHIRT – NAVY
With BBMC Logo £8.95 / With BBMC Logo & Name
£10.65

LADIES POLO SHIRT – ROYAL BLUE
With BBMC Logo £8.95 / With BBMC Logo & Name
£10.65

GENTS LONG SLEEVE SHIRT – LIGHT BLUE
With BBMC Logo £14.95 / With BBMC Logo & Name
£16.50

GENTS POLOSHIRT – NAVY
With BBMC Logo £8.95 / With BBMC Logo & Name
£10.65

GENTS POLO SHIRT – ROYAL BLUE
With BBMC Logo £8.95 / With BBMC Logo & Name
£10.65