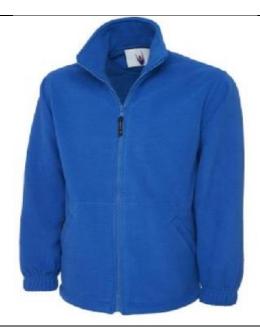

DOVER JACKET – NAVY
With BBMC Logo £23.00 / With BBMC Logo & Name
£25.50

DOVER JACKET – ROYAL BLUE
With BBMC Logo £23.00 / With BBMC Logo & Name
£25.50

GENTS FLEECE - NAVY
With BBMC Logo £13.95 / With BBMC Logo & Name
£15.95

GENTS FLEECE – ROYAL BLUE
With BBMC Logo £13.95 / With BBMC Logo & Name
£15.95

HOODY – NAVY / GREY
With BBMC Logo £14.25 / With BBMC Logo & Name
£16.25

HOODY – ROYAL BLUE / NAVY
With BBMC Logo £14.25 / With BBMC Logo & Name
£16.25