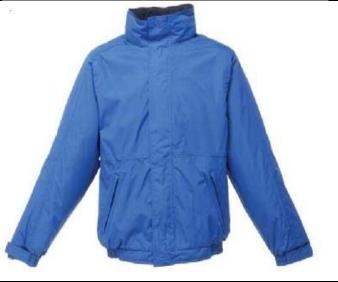

DOVER JACKET – NAVY
With BBMC Logo £23.00 / With BBMC Logo & Name
£25.50

DOVER JACKET – ROYAL BLUE
With BBMC Logo £23.00 / With BBMC Logo & Name
£25.50

GENTS FLEECE - NAVY
With BBMC Logo £13.95 / With BBMC Logo & Name
£15.95