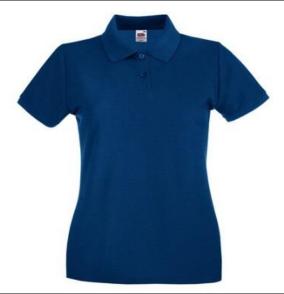

LADIES LONG SLEEVE SHIRT – LIGHT BLUE With BBMC Logo £14.95 / With BBMC Logo & Name £16.50

LADIES POLO SHIRT – NAVY
With BBMC Logo £8.95 / With BBMC Logo & Name
£10.65

LADIES POLO SHIRT – ROYAL BLUE
With BBMC Logo £8.95 / With BBMC Logo & Name
£10.65