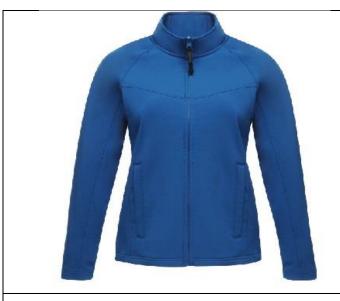

LADIES SHORT SLEEVE SHIRT – LIGHT BLUE
With BBMC Logo £13.95 / With BBMC Logo & Name
£15.50

LADIES SOFT SHELL JACKET – NAVY
With BBMC Logo £23.95 / With BBMC Logo & Name
£25.65

With BBMC Logo £23.95 / With BBMC Logo & Name £25.65