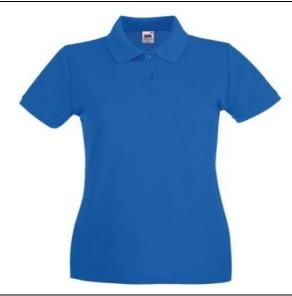

LADIES LONG SLEEVE SHIRT – LIGHT BLUE With BBMC Logo £14.95 / With BBMC Logo & Name £16.50

LADIES POLO SHIRT – NAVY
With BBMC Logo £8.95 / With BBMC Logo & Name
£10.65

LADIES POLO SHIRT – ROYAL BLUE
With BBMC Logo £8.95 / With BBMC Logo & Name
£10.65