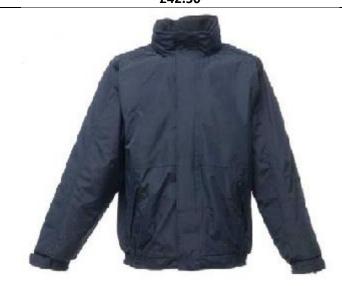

DOVER JACKET – NAVY
With BBMC Logo £23.00 / With BBMC Logo & Name
£25.50

DOVER JACKET – ROYAL BLUE
With BBMC Logo £23.00 / With BBMC Logo & Name
£25.50

GENTS FLEECE - NAVY
With BBMC Logo £13.95 / With BBMC Logo & Name
£15.95