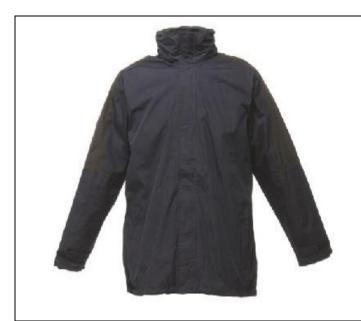

## All Prices below are plus VAT at 20%

GENTS 3 IN 1 JACKET - NAVY
With BBMC Logo £40.95 / With BBMC Logo & Name
£42.50

GENTS 3 IN 1 JACKET – ROYAL BLUE
With BBMC Logo £40.95 / With BBMC Logo & Name
£42.50