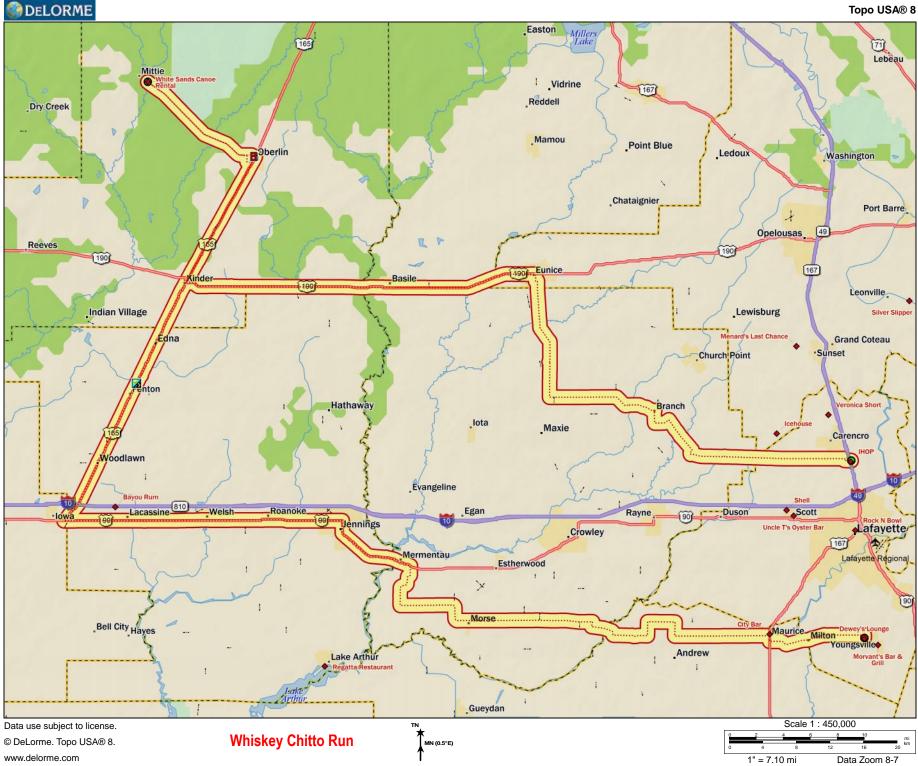

11689 Highway 26, Mittie, LA 70654

337-639-2740

info@whitesandcanoe.com

|            |    | Dist     | Turn             |       | Road                                               | Exit | Total Time | Total Dist |
|------------|----|----------|------------------|-------|----------------------------------------------------|------|------------|------------|
| 0          |    |          | Start            | at    | IHOP                                               |      | 00:00:00   | 0.00 mi    |
|            |    |          | Go straight (S)  | on    | NE Evangeline Thruway                              |      | 00:00:00   | 0.00 mi    |
|            | in | 0.01 mi  | Turn right (W)   | on to | SR 98                                              |      | 00:00:01   | 0.01 mi    |
|            | in | 12.11 mi | Turn right (NNW) | on to | SR 1101 (Castille Hwy)                             |      | 00:20:26   | 12.12 mi   |
|            | in | 3.21 mi  | Turn left (WSW)  | on to | SR 1102 (J e Pelton Rd)                            |      | 00:25:51   | 15.33 mi   |
|            | in | 1.12 mi  | Turn right (N)   | on to | SR 35 (Church Point Hwy)                           |      | 00:27:44   | 16.45 mi   |
|            | in | 0.93 mi  | Turn left (W)    | on to | SR 365 (Branch Hwy)                                |      | 00:29:17   | 17.37 mi   |
|            | in | 8.19 mi  | Turn right (N)   | on to | SR 13 (Crowley Eunice<br>Hwy Aymond St Highway 13) |      | 00:42:59   | 25.56 mi   |
|            | in | 8.40 mi  | Go straight (N)  | on to | SR 3 (SR 13 Aymond St)                             |      | 00:56:58   | 33.96 mi   |
|            | in | 1.16 mi  | Turn left (W)    | on to | US 190 (W Laurel Ave)                              |      | 01:00:07   | 35.12 mi   |
|            | in | 26.14 mi | Turn right (NNE) | on to | US 165 (Highway 165)                               |      | 01:40:42   | 61.26 mi   |
|            | in | 10.63 mi | Turn left (NW)   | on to | SR 26 (N 5th St Highway 26)                        |      | 01:56:21   | 71.89 mi   |
| <u>Ø</u>   | in | 10.04 mi | Stop             | at    | White Sands Canoe Rental                           |      | 02:14:35   | 81.94 mi   |
|            |    |          | Go straight (SE) | on    | SR 26 (Highway 26)                                 |      | 07:14:35   | 81.94 mi   |
|            | in | 9.12 mi  | Turn right (S)   | on to | <unnamed></unnamed>                                |      | 07:30:19   | 91.06 mi   |
|            | in | 0.05 mi  | Turn left (E)    | on to | Joe Pete Ave                                       |      | 07:30:30   | 91.10 mi   |
|            | in | 0.19 mi  | Turn right (S)   | on to | South 1st St                                       |      | 07:30:56   | 91.29 mi   |
|            | in | 0.45 mi  | Turn left (E)    | on to | SR 1151 (W Fourth Ave)                             |      | 07:32:00   | 91.74 mi   |
|            | 1  | 0.25 mi  | Go straight (E)  | on to | 4th Ave                                            |      | 07:32:40   | 91.99 mi   |
|            | in | 0.09 mi  | Keep right (E)   | on to | Guillory Ave                                       |      | 07:33:01   | 92.08 mi   |
|            | in | 0.08 mi  | Turn right (SSW) | on to | US 165 (Highway 165)                               |      | 07:33:19   | 92.16 mi   |
|            | in | 30.09 mi | Turn left (E)    | on to | US 90 (PR 890)                                     |      | 08:16:29   | 122.25 mi  |
|            | in | 20.61 mi | Turn right (S)   | on to | US 90 (SR 102 N Cutting<br>Ave Highway 102)        |      | 08:47:41   | 142.86 mi  |
|            | in | 0.92 mi  | Keep left (ESE)  | on to | US 90 (Highway 90 E)                               |      | 08:49:53   | 143.78 mi  |
|            | in | 5.77 mi  | Turn right (SSW) | on to | SR 92 (Mermentau Cove Rd)                          |      | 08:59:16   | 149.56 mi  |
|            | in | 3.36 mi  | Turn left (E)    | on to | SR 92 (W Whitney St)                               |      | 09:04:56   | 152.92 mi  |
|            | in | 20.04 mi | Turn left (N)    | on to | SR 35 (SR 92)                                      |      | 09:39:49   | 172.96 mi  |
|            | in | 1.03 mi  | Turn right (E)   | on    | SR 35 (SR 92)                                      |      | 09:41:33   | 173.99 mi  |
|            | in | 0.51 mi  | Keep right (E)   | on to | SR 92                                              |      | 09:42:24   | 174.50 mi  |
|            | in | 1.51 mi  | Turn right (S)   | on to | SR 92 (SR 700)                                     |      | 09:44:57   | 176.01 mi  |
|            | in | 1.03 mi  | Turn left (E)    | on to | SR 92                                              |      | 09:46:41   | 177.04 mi  |
|            |    | 7.04 mi  | Turn right (S)   | on to | US 167 (SR 92 Maurice Ave)                         |      | 09:59:00   | 184.08 mi  |
|            |    | 0.42 mi  | Turn left (E)    | on to | SR 92 (Milton Rd)                                  |      | 10:00:00   | 184.50 mi  |
|            |    | 7.18 mi  | Turn right (S)   | on to | SR 92 (Bonin Rd)                                   |      | 10:12:25   | 191.69 mi  |
| <b>(a)</b> | in | 0.21 mi  | Finish           | at    | Dewey's Lounge                                     |      | 10:12:59   | 191.90 mi  |