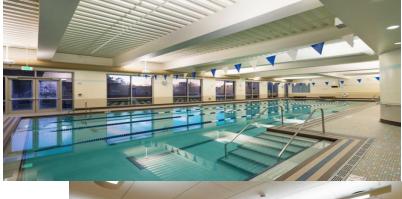

Wesley Chapel, Florida

- Physical, & orthopedic rehabilitation
- Indoor walk/jog track
- Aquatics center with a 25m lap pool, whirlpool and warm water therapy pool
- Group Exercise studios
- Cardiovascular equipment & free weights
- Conference area with demonstration kitchen
- Sports Medicine
- Fresh Fit Cafe
- Fit Gear Logo Shop
- Men's, women's & family locker rooms
- Yoga & Pilates studios
- Fit Friends Kids Club
- Wellness programs