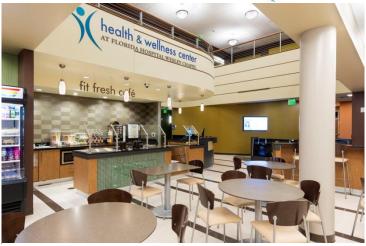

Wesley Chapel, Florida

- Physical, & orthopedic rehabilitation
- Indoor walk/jog track
- Aquatics center with a 25m lap pool, whirlpool and warm water therapy pool
- Group Exercise studios
- Cardiovascular equipment & free weights
- Conference area with demonstration kitchen
- Sports Medicine
- Fresh Fit Cafe
- Fit Gear Logo Shop
- Men's, women's & family locker rooms
- Yoga & Pilates studios
- Fit Friends Kids Club
- Wellness programs