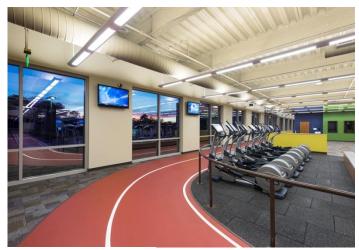

Wesley Chapel, Florida

- Physical, & orthopedic rehabilitation
- Indoor walk/jog track
- Aquatics center with a 25m lap pool, whirlpool and warm water therapy pool
- Group Exercise studios
- Cardiovascular equipment & free weights
- Conference area with demonstration kitchen
- Sports Medicine
- Fresh Fit Cafe
- Fit Gear Logo Shop
- Men's, women's & family locker rooms
- Yoga & Pilates studios
- Fit Friends Kids Club
- Wellness programs