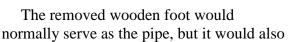

**Pipe Puzzle:** An extremely limited number of these puzzles were crafted some while back, but they proved too simple for an official Stickman design. Robert grows and cures his own tobacco, and this concept was for a

box that contained a wooden pipe as a component of its puzzle structure. Turning one foot on this puzzle allows the top compartment to open, after which, flipping it over drops a gravity pin allowing the foot to be removed and a second compartment to be accessed.