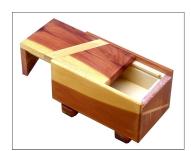

box that contained a wooden pipe as a component of its puzzle structure. Turning one foot on this puzzle allows the top compartment to open, after which, flipping it over drops a gravity pin allowing the foot to be removed and a second compartment to be accessed.

require a far denser wood than the cedar used in the construction of this box. Robert has shelved this idea until the design can be made more complex and his pipe crafting skills improve.