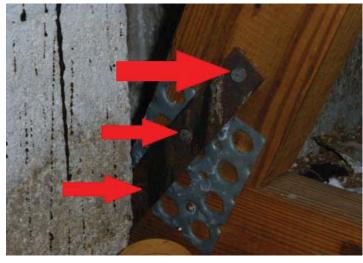

**Uniform Mitigation Verification Inspection Form** inspectfl@comcast.net

| Maintain a copy of this | form and any | documentation | provided with | the insurance policy |
|-------------------------|--------------|---------------|---------------|----------------------|