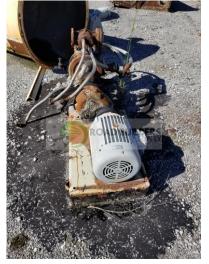

## Used Equipment: UP006 Unloading Pump with 15HP Motor

- Unloading Pump w Motor
- On small Skid
- 15HP Motor
- Unknown pump size
- Misc Jacketed Lines Attached
- Sold as is where is

- All equipment subject to prior sale.
- RSB strives to ensure the accuracy of all listings, but all listings are "as-is, where-is," with no implied warranty.
- All buyers are encouraged to inspect equipment personally to verify accuracy.
- All information contained in this listing sheet is confidential. It is the property of RBS and is not to be shared.
- Road Builders Supply, LLC accepts no liability for the accuracy of the above listing.