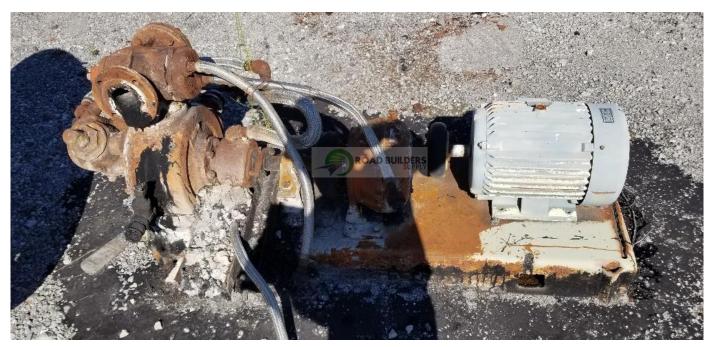

## Used Equipment: UP006 Unloading Pump with 15HP Motor

- Unloading Pump w Motor
- On small Skid
- 15HP Motor
- Unknown pump size
- Misc Jacketed Lines Attached
- Sold as is where is

- All equipment subject to prior sale.
- RSB strives to ensure the accuracy of all listings, but all listings are "as-is, where-is," with no implied warranty.
- All buyers are encouraged to inspect equipment personally to verify accuracy.
- All information contained in this listing sheet is confidential. It is the property of RBS and is not to be shared.
- Road Builders Supply, LLC accepts no liability for the accuracy of the above listing.