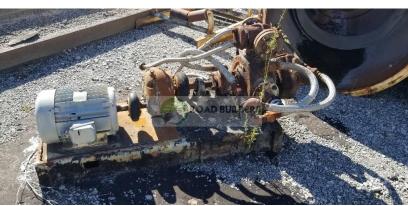

## Used Equipment: UP006 Unloading Pump with 15HP Motor

- Unloading Pump w Motor
- On small Skid
- 15HP Motor
- Unknown pump size
- Misc Jacketed Lines Attached
- Sold as is where is

- All equipment subject to prior sale.
- RSB strives to ensure the accuracy of all listings, but all listings are "as-is, where-is," with no implied warranty.
- All buyers are encouraged to inspect equipment personally to verify accuracy.
- All information contained in this listing sheet is confidential. It is the property of RBS and is not to be shared.
- Road Builders Supply, LLC accepts no liability for the accuracy of the above listing.