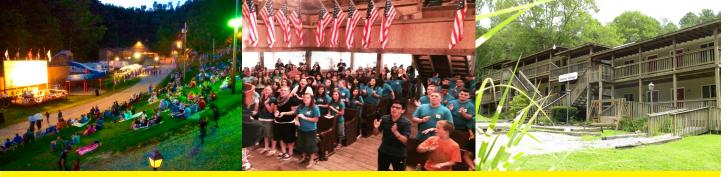

# **Mt. Salem Revival Grounds Camp Schedule 2016**

Mt. Salem Revival Grounds was started in 1975 by the late Dr. Joe M. Boyd. Its purpose was to provide a training ground for preacher boys as well as a place for churches to bring their young people for camp in the summer. It is located in the wooded foothills of the Appalachian Mountains. The atmosphere has always been that of an old-fashioned revival where the preaching is hot, the invitations are sincere, and the results are lasting.

- Great Preaching
- Patriotic Multimedia Presentation
- Fireworks Sky Show
- (Thursday, July 7)
- Concessions and Grillers