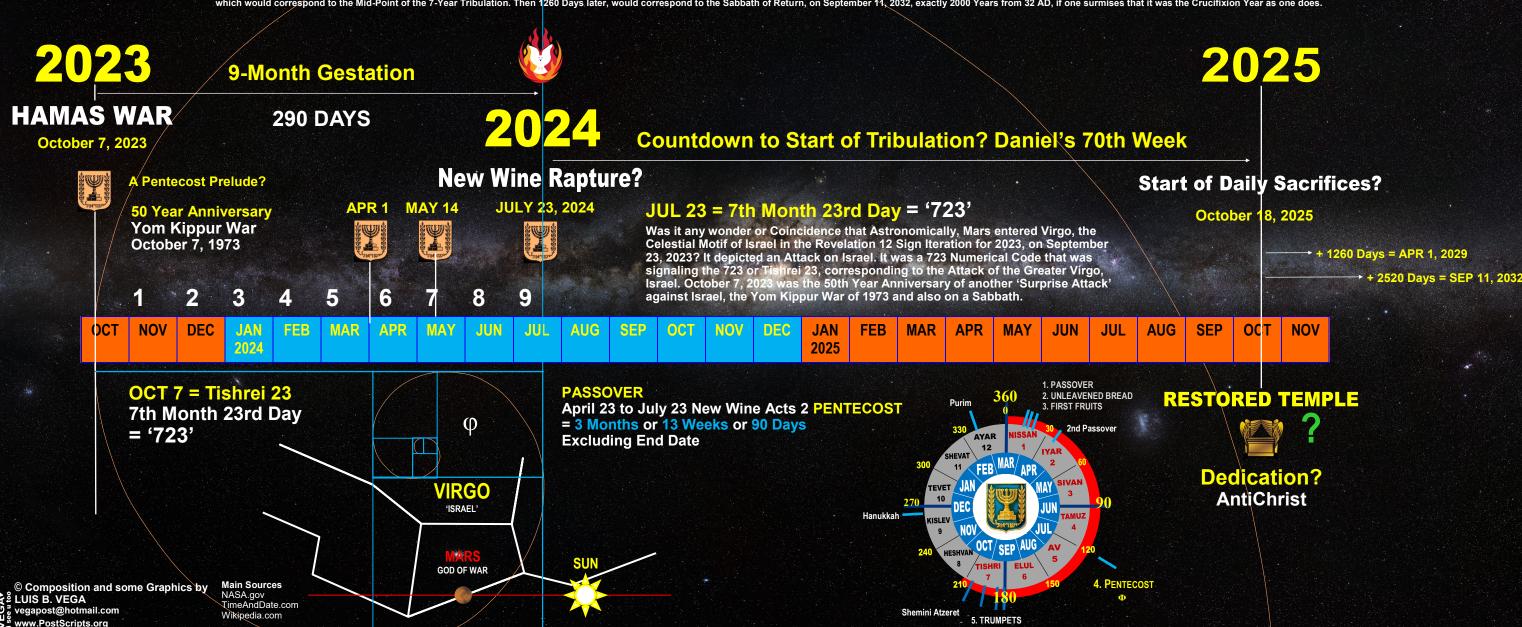

## HAMAS WAR - 9 MONTH RAPTURE?

PROPHETIC COUNTDOWN TO THE END OF THE CHURCH AGE AND THE START OF DANIEL'S LAST WEEK OF YEARS

The purpose of this illustration is to depict the possible Timeline of the Countdown to the Rapture Event. This Notion is predicated on the Hamas Attack on Israel that occurred on October 7, 2023. One surmises that if a 9-Month Human Gestation Period or 290 Days are added from that Event, the End Date becomes July 23, 2024.

This 723 Coefficient is what one has been getting repeatedly ever since the Summer of 2020. Could this Date be the End of the Church Age that is concluded with the Rapture Event? One has conjectured that the July 23<sup>rd</sup> Date could possibly correspond to the Acts 2 New Wine Feast of Pentecost. And that being the 2<sup>nd</sup> of the 3 First-Fruit Feasts after Passover, consisting of the 50 Day Counts, of the New Grain, New Wine and New Oil, etc. This 723 Numerical Value occurred when the Planet Mars entered Virgo, on September 23, 2023, 2024. (723) the Celestial Multi of Israel, that signaled War, or the Hamas Attack on October 7, 2023, which in the Rabbinical Callender was Tishrei 23, (723). If one then superimposes the Phi Ratio Spiral for a Visual, the corresponding Delineations from October 7, presuming a 9-Month Pregnancial Value occurred on October 7, 2023. One surmises that if a 9-Month Human Gestation Period or 290 Days are added from that Event, the End Day of the Church Age that is concluded with the Rapture Event? One has conjectured that the July 23<sup>rd</sup> Date could possibly correspond to the Acts 2 New Wine Feast of Pentecost. And that being the 2nd of the Church Age that is concluded with the Rapture Event? One has conjectured that the July 23<sup>rd</sup> Day Octoor 18, 2025, and 18,

SEP 23, 2023

ILLUSTRATION PURPOSES ONLY