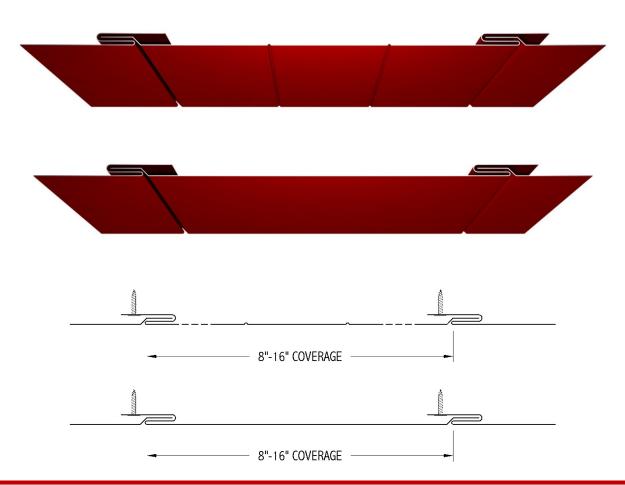

## The ASM F-S-F (Flat-Seam Flush) Panel features:

- Wall and soffit application
- A slim 3/8" deep
- 8"-16" coverage and a 12' max length (contact us for best o.c.)
- Smooth, vented, with stiffening ribs, or a combination
- Concealed fasteners
- Available in various materials (Steel, Aluminum, Copper, Zinc)
- Available in various gauges (Steel-24 & 22ga. Alum.-.032)
- We work with the top sheet metal manufacturers for a wide range of material, color, and finish options