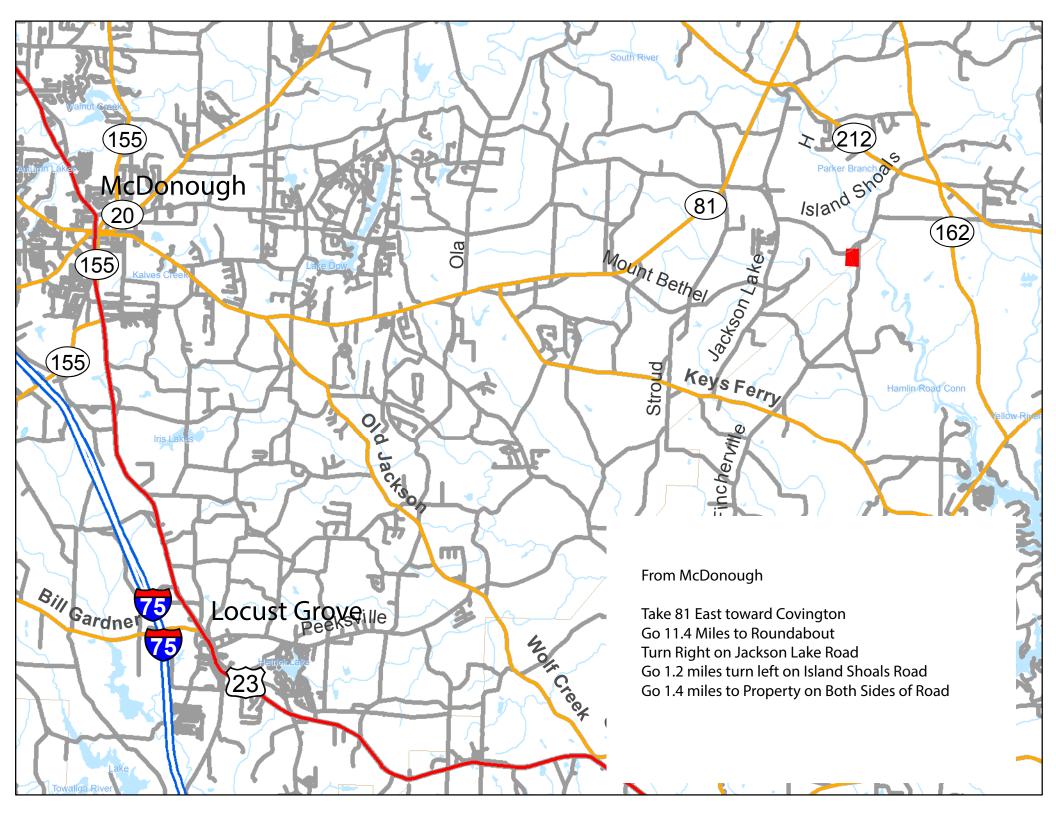

## 4 Acreage Properties

- New Survey
- Great Location in Eastern Henry County
  - Hard to Find Acreage Property
    - Paved Road Frontage
      - Ola School District
      - Financing Available

Henry County, Ga 404-313-1188

## ISLAND SHOALS ROAD HENRY COUNTY

| <u>Lot</u> | <u>Acreage</u> | Price/Acre | Sales Price |
|------------|----------------|------------|-------------|
| Tract 1    | 2.475          |            | SOLD        |
| Tract 2    | 7.717          | 7,645/Acre | 59,000.00   |
| Tract 3    | 15.688         | 7,585/Acre | 119,000.00  |
| Tract 4    | 14.339         | 6,206/Acre | 89,000.00   |