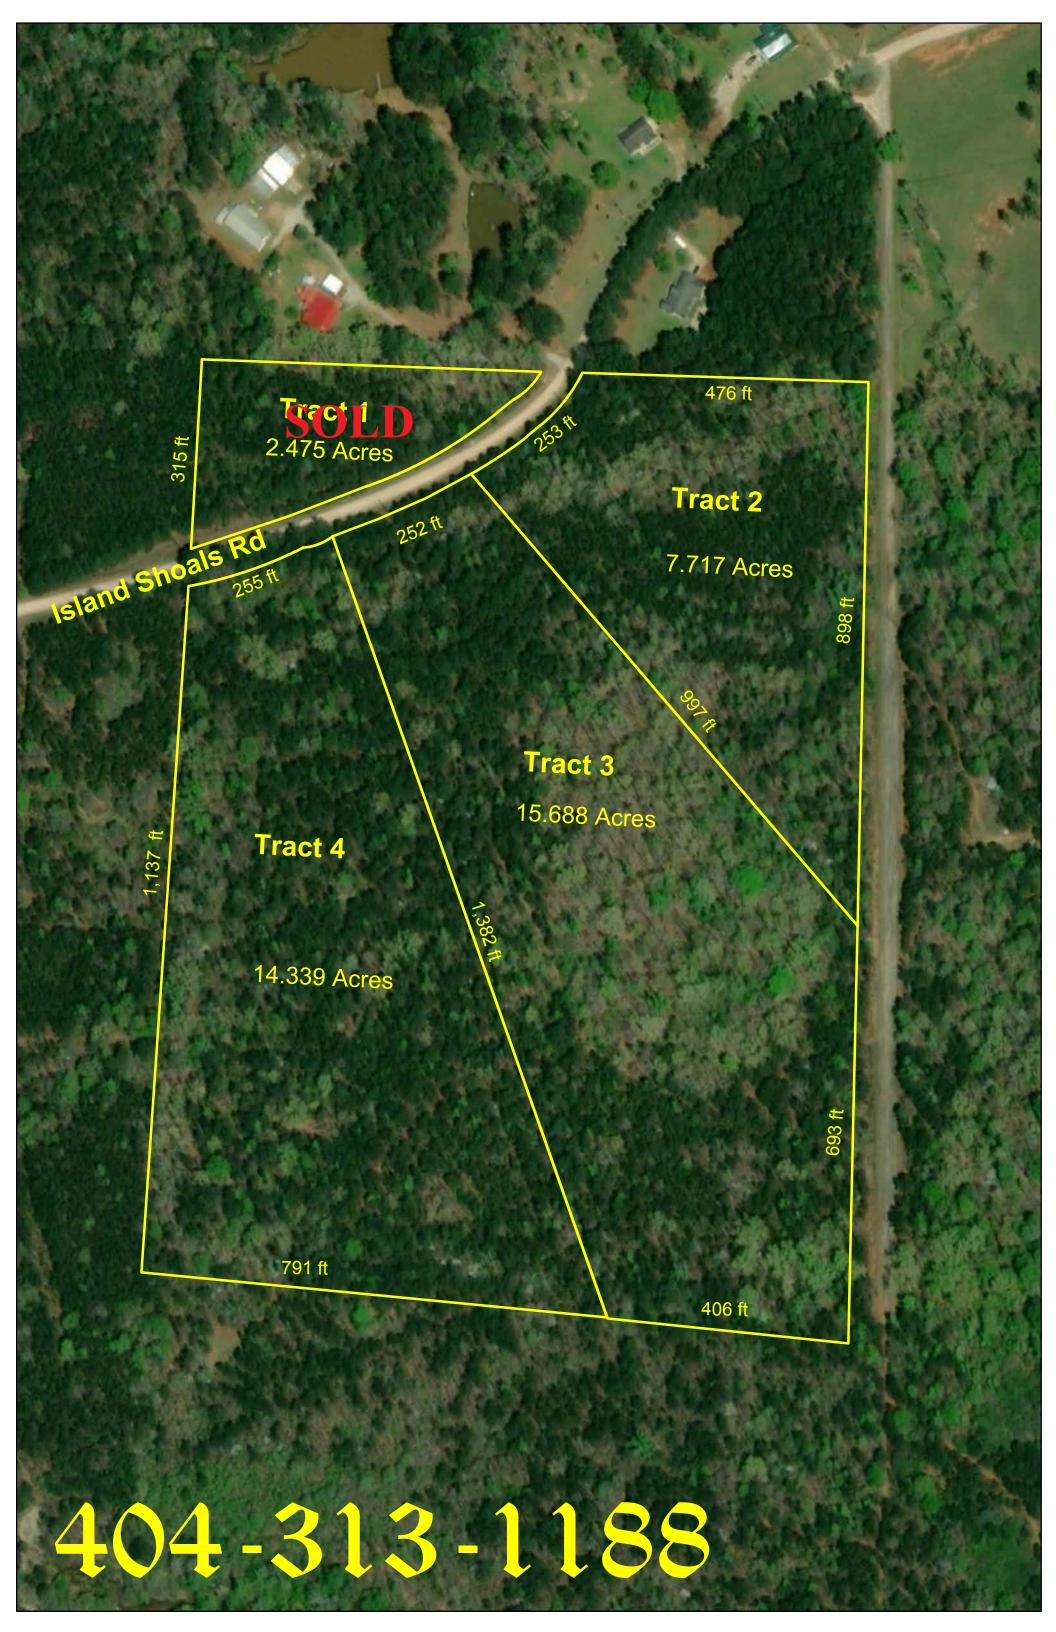

## 4 Acreage Properties

- New Survey
- Great Location in Eastern Henry County
  - Hard to Find Acreage Property
    - Paved Road Frontage
      - Ola School District
      - Financing Available

Henry County, Ga 404-313-1188

## ISLAND SHOALS ROAD HENRY COUNTY

| <u>Lot</u> | <u>Acreage</u> | Price/Acre | Sales Price |
|------------|----------------|------------|-------------|
| Tract 1    | 2.475          |            | SOLD        |
| Tract 2    | 7.717          | 7,645/Acre | 59,000.00   |
| Tract 3    | 15.688         | 7,585/Acre | 119,000.00  |
| Tract 4    | 14.339         | 6,206/Acre | 89,000.00   |