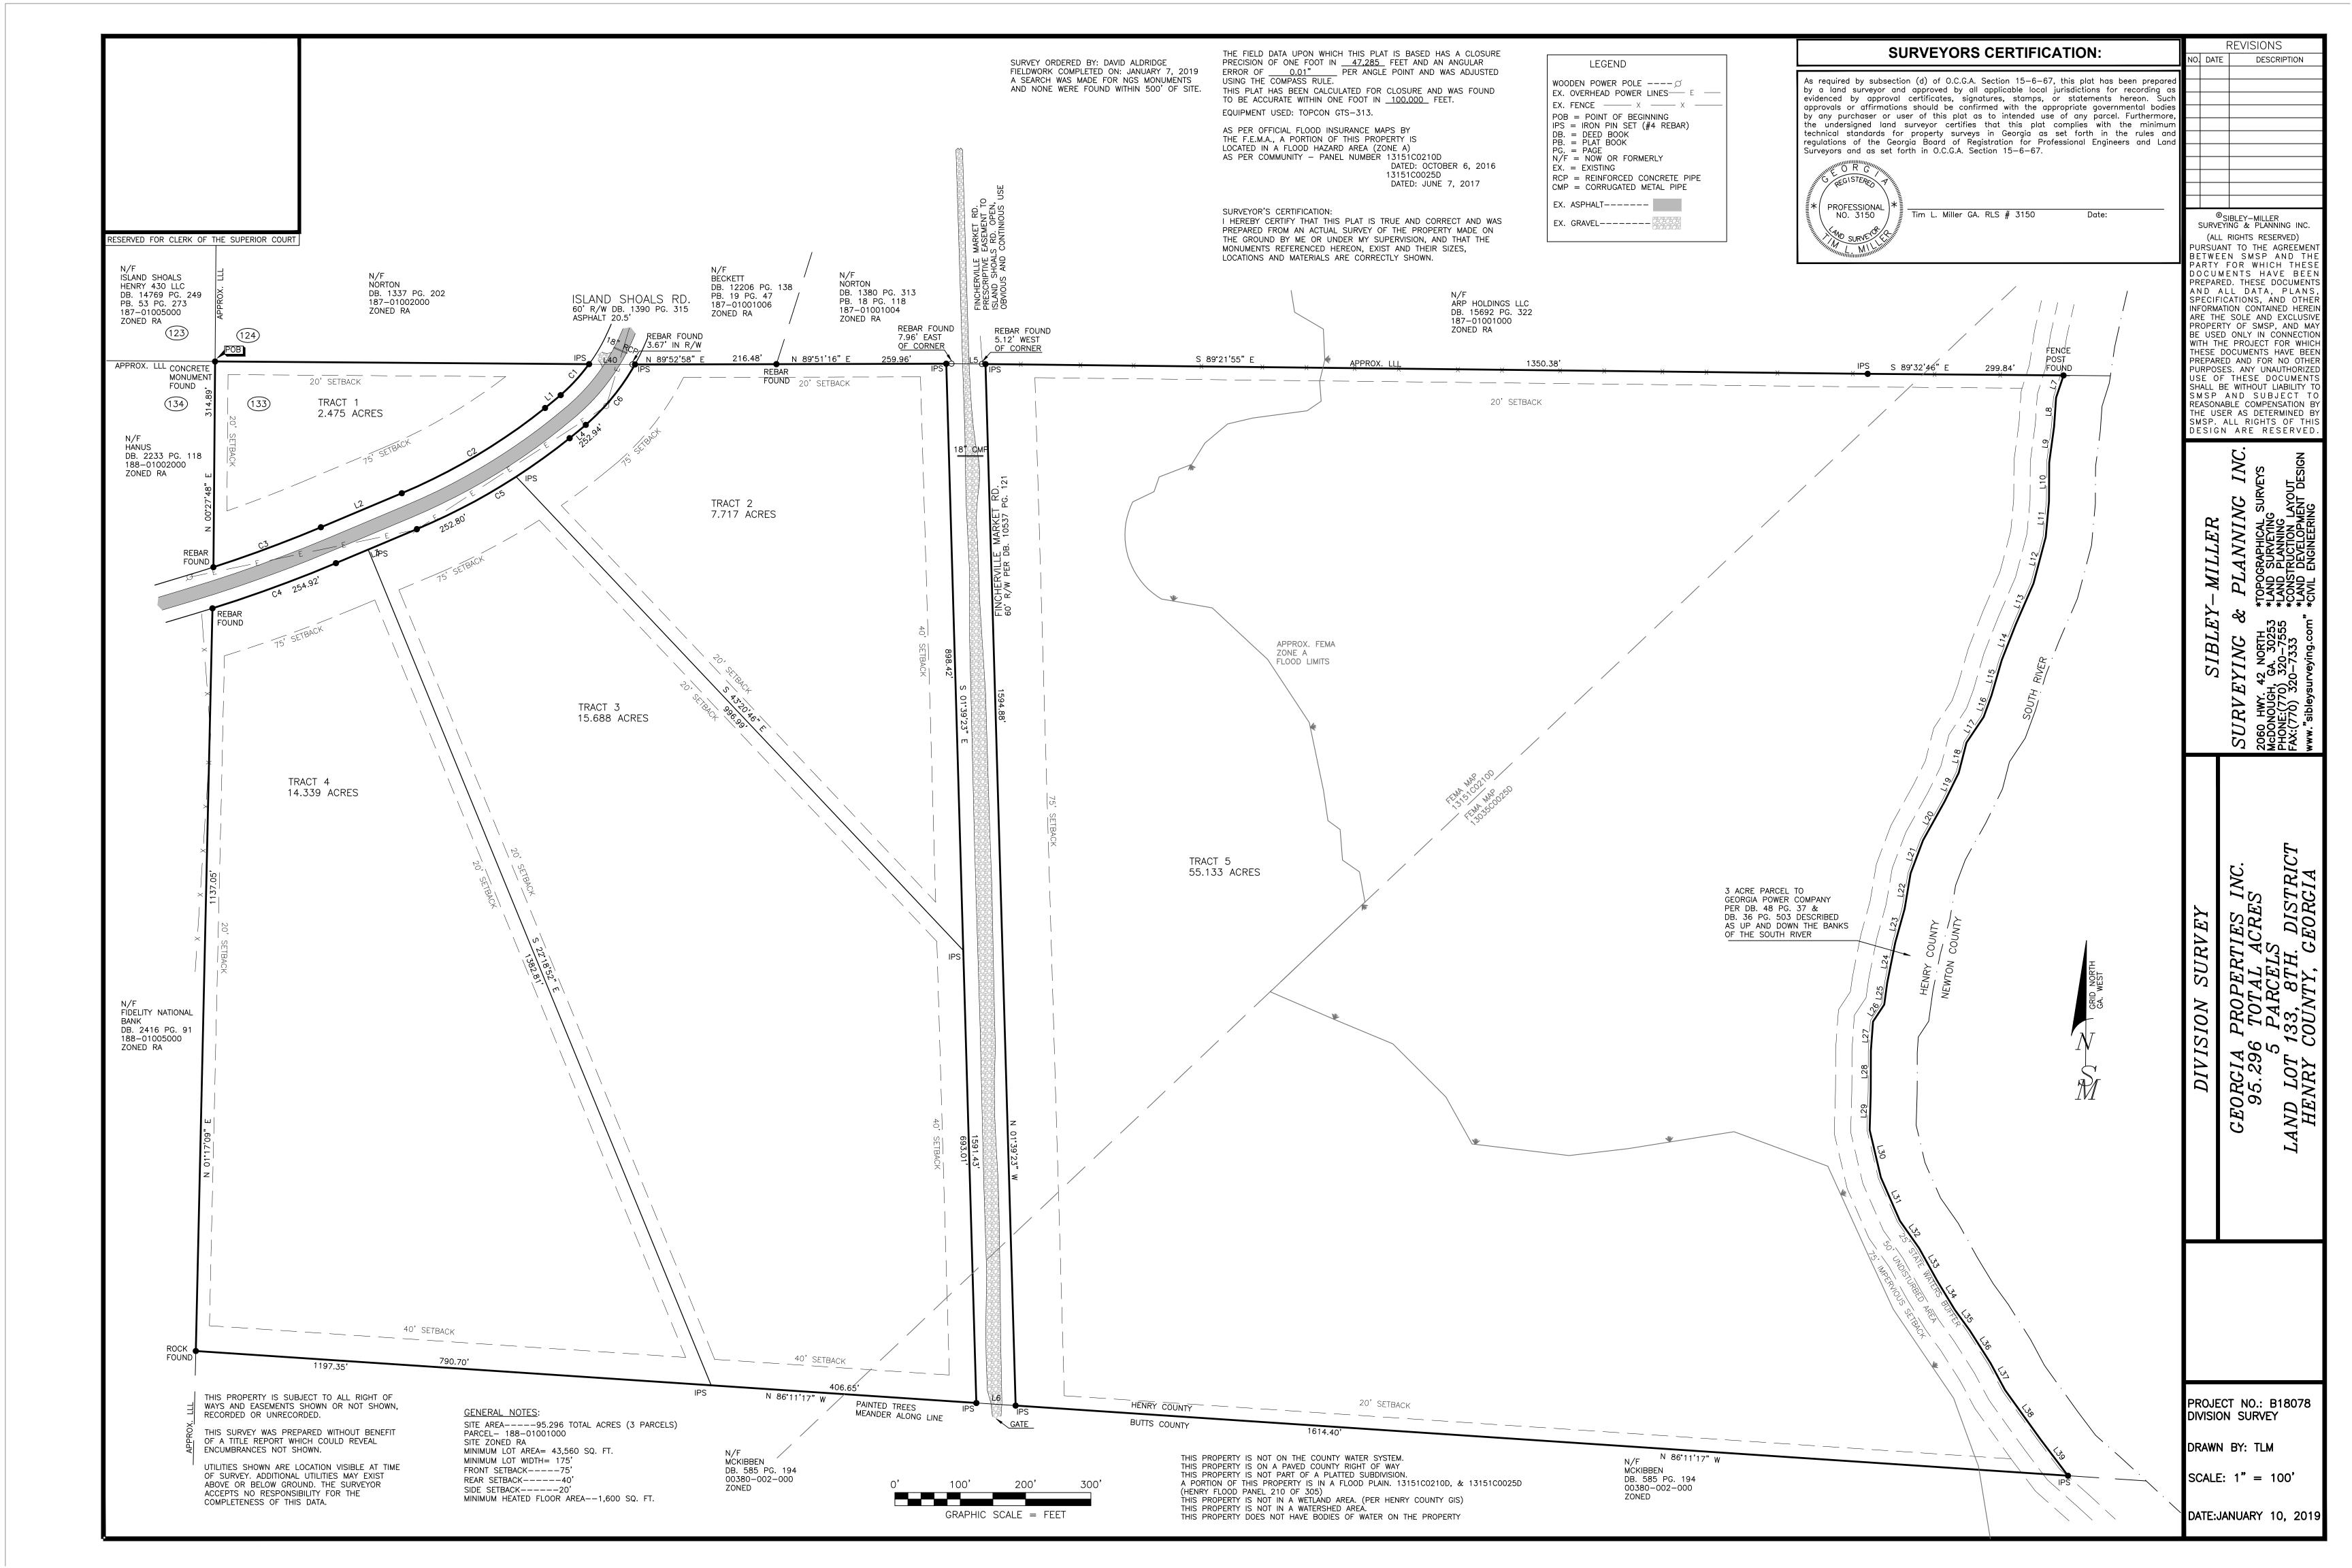

## 4 Acreage Properties

- New Survey
- Great Location in Eastern Henry County
  - Hard to Find Acreage Property
    - Paved Road Frontage
      - Ola School District
      - Financing Available

Henry County, Ga 404-313-1188

## ISLAND SHOALS ROAD HENRY COUNTY

| <u>Lot</u> | <u>Acreage</u> | Price/Acre | Sales Price |
|------------|----------------|------------|-------------|
| Tract 1    | 2.475          |            | SOLD        |
| Tract 2    | 7.717          | 7,645/Acre | 59,000.00   |
| Tract 3    | 15.688         | 7,585/Acre | 119,000.00  |
| Tract 4    | 14.339         | 6,206/Acre | 89,000.00   |