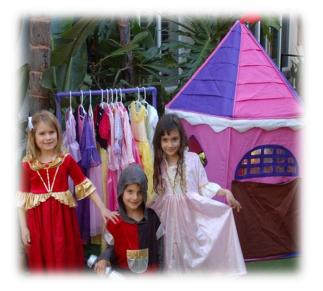

#### Princess Dress-Up Pack: \$70\*

--Child-height wardrobe rack --A dozen high-quality princess dresses --Pop up Princess Castle great for changing or playing in!

Additional sets available for \$4 each