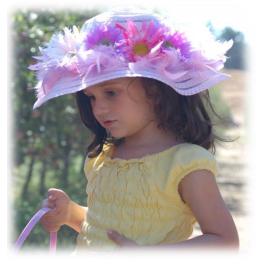

#### Tea Party Dress-Up Pack: \$45

-- a dozen beautiful tea party hats in pink & white that have been embellished with colorful flowers, gems and feathers,

--a dozen small pink & white tea party gloves

--a dozen colorful feather boas to complete the look of elegance and class.