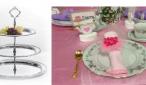

### **Table Pricing:**

For 6: \$60For 16: \$85For 8: \$65For 18: \$125For 10: \$70For 20: \$130For 12: \$75For 22: \$135For 14: \$80For 24: \$ 140

Parties of more than 16 will require 2 tables.

Beautiful child-size china for an authentic tea experience! \$5 per place setting

Includes 7" china plate, tea cup & saucer, with a gold spoon & fork. Also includes one white tea pot with cream & sugar set per 6 place settings.

3-tier (\$10) and 2-tier (\$8) silver serving trays are also available.