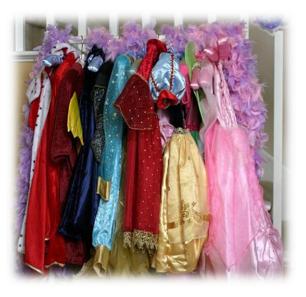

#### Princess Dress-Up Pack: \$70\*

--Child-height wardrobe rack --A dozen high-quality princess dresses --Pop up Princess Castle great for changing or playing in!

Additional sets available for \$4 each