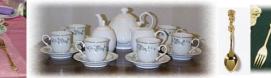

### **Table Pricing:**

For 6: \$60For 16: \$85For 8: \$65For 18: \$125For 10: \$70For 20: \$130For 12: \$75For 22: \$135For 14: \$80For 24: \$ 140

Parties of more than 16 will require 2 tables.

Beautiful child-size china for an authentic tea experience! \$5 per place setting

Includes 7" china plate, tea cup & saucer, with a gold spoon & fork. Also includes one white tea pot with cream & sugar set per 6 place settings.

3-tier (\$10) and 2-tier (\$8) silver serving trays are also available.