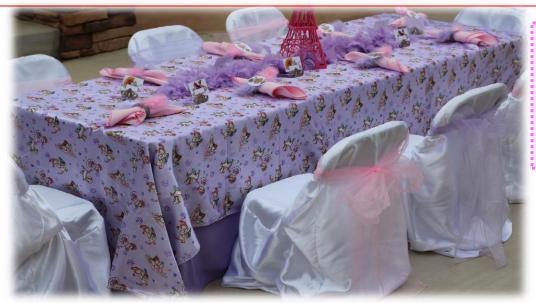

## **Fancy Prancy Party**

(scroll down to see table and dress up options)

fun@partypax.net

Table themes include the following:child sized tables & chairs, satin chair coverswith tulle bows, satin table cloth, organzatable runner, themed centerpieces, napkinswith themed napkin ring holders and themedplace cards with place card holders.

### **Fancy Prancy Table Options**

Available in Light Pink & Purple or Hot Pink & Purple (china settings not shown in photos)

Add a throne chair \$12 Plays a royal tune when sat on. Kids love it!