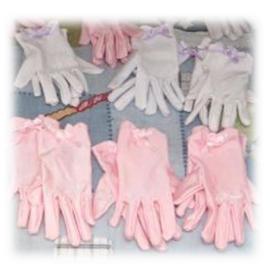

#### Tea Party Dress-Up Pack: \$45

-- a dozen beautiful tea party hats in pink & white that have been embellished with colorful flowers, gems and feathers,

--a dozen small pink & white tea party gloves

--a dozen colorful feather boas to complete the look of elegance and class.