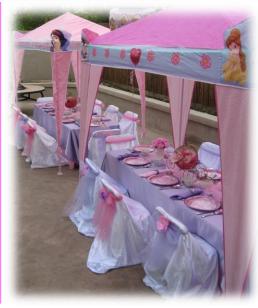

Princess Canopies and "Generic" Canopies: \$40 Complete your look with an adorable canopy. Our canopies are best suited for indoors or wind-protected back yards. One canopy accommodates a table for up to 12, you will require a second canopy and setting for parties larger than 12. They have a low profile and are perfect over our table settings but not for walking under.

### **Fancy Prancy Table Options**

Available in Light Pink & Purple or Hot Pink & Purple (china settings not shown in photos)

Add a throne chair \$12 Plays a royal tune when sat on. Kids love it!