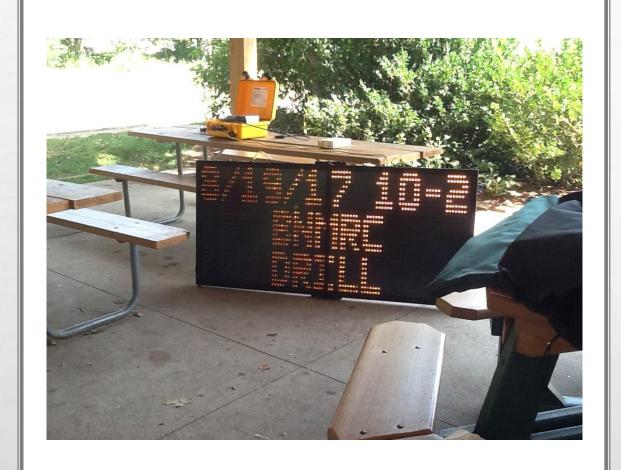

#### **PROGRAMABLE SIGN**

- TOOL USED TO INFORM PUBLIC ABOUT LOCATION OF SHELTER OR EDS
- ANY OTHER SAFETY INFORMATION NEEDED