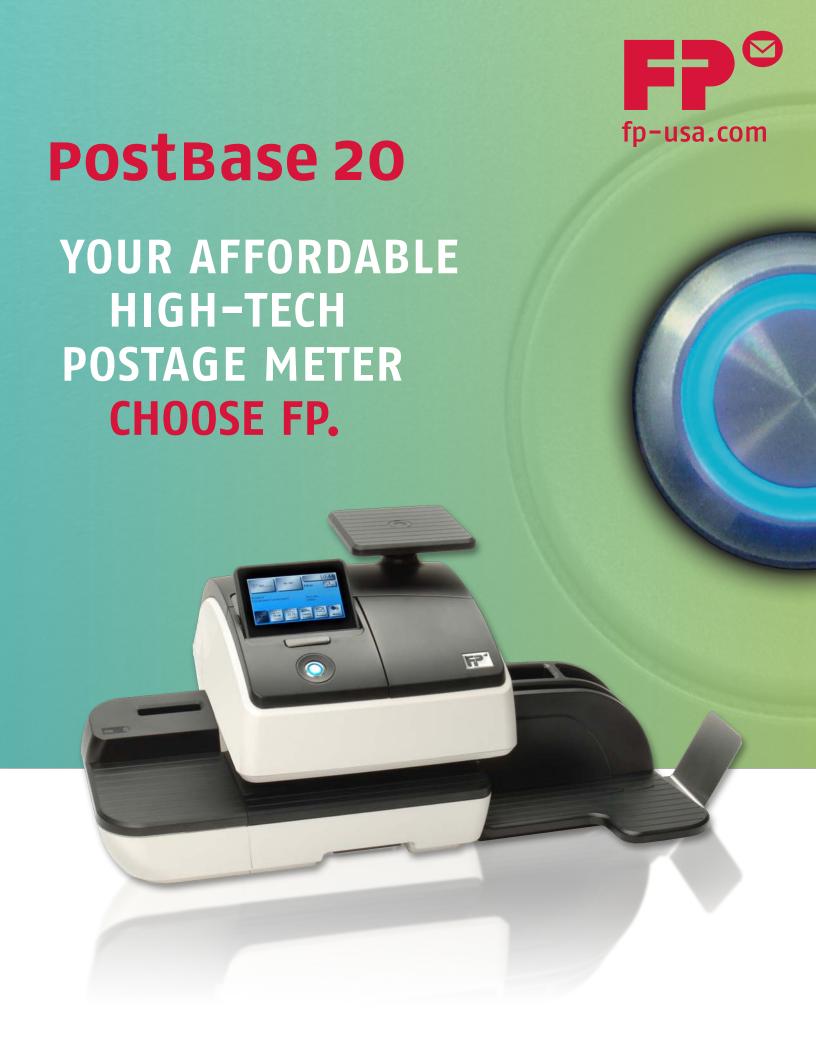

## **LOW COST MEETS BEST-IN-CLASS TECHNOLOGY**

Introducing the FP PostBase 20, the perfect mailing system for small businesses. PostBase 20 brings smooth feeding and intuitive operation to any office environment! Learn how PostBase 20 can benefit you.

### **COLOR TOUCHSCREEN**

PostBase 20 offers the only color touch screen in its class. The PostBase 20's easy to use navigation allows you to quickly move through the menu of choices: advertisements, class of mail, special services, and more.

#### INTEGRATED 5 LB. SCALE

Accurate postage is a snap with PostBase 20 and its built-in 5 lb. scale.

Optional Moistener

Color Touch Screen & Integrated 5 lb. Scale

#### **SPECIAL FEATURES**

- Fully digital
- ▶ USPS® IBIP compliant
- Whisper quiet
- Integrated 5 lb. scale
- High speed postage resetting
- 5 departmental accounts

#### system specifications

| system specimeations               |          |
|------------------------------------|----------|
| Speed (per minute)                 |          |
| Letter thickness                   |          |
| Letter tray                        |          |
| Integrated scale                   |          |
| Print technology                   |          |
| Postage download                   |          |
| Imprints per cartridge             | up to 4, |
| Dimensions                         | 28"      |
| Accounts                           |          |
| Customizable meter advertisments   |          |
| Free standard meter advertisements |          |
| Presets (shortcuts)                |          |
|                                    |          |

PostBase 20

20 Letters

up to 3/8

5 lbs

HP Inkjet

000 (including endorsements)

(L) x 13.6" (W) x 11.8" (H)