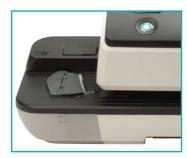

### **COLOR TOUCHSCREEN**

PostBase 20 offers the only color touch screen in its class. The PostBase 20's easy to use navigation allows you to quickly move through the menu of choices: advertisements, class of mail, special services, and more.

#### INTEGRATED 5 LB. SCALE

Accurate postage is a snap with PostBase 20 and its built-in 5 lb. scale.

Optional Moistener

Color Touch Screen & Integrated 5 lb. Scale