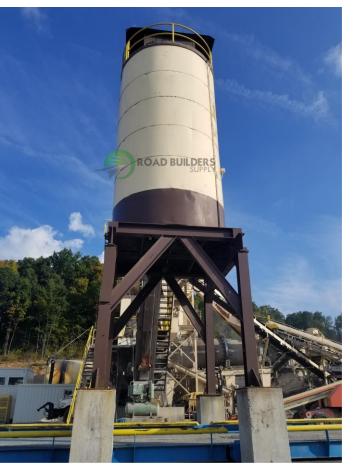

## Used Equipment: S026 100 Ton Bituma-Stor Silo

- Currently No Heat
- Topside Weigh Batcher
- Never Used by Customer
- Still Erected Currently
- Reference Number S026

- All equipment subject to prior sale.
- RSB strives to ensure the accuracy of all listings, but all listings are "as-is, where-is," with no implied warranty.
- All buyers are encouraged to inspect equipment personally to verify accuracy.
- All information contained in this listing sheet is confidential. It is the property of RBS and is not to be shared.
  - Road Builders Supply, LLC accepts no liability for the accuracy of the above listing.