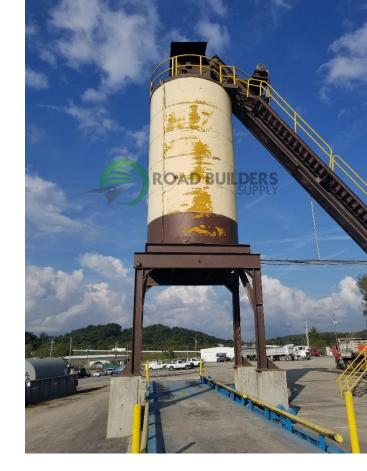

## Used Equipment: S026 100 Ton Bituma-Stor Silo

- Currently No Heat
- Topside Weigh Batcher
- Never Used by Customer
- Still Erected Currently
- Reference Number S026

- All equipment subject to prior sale.
- RSB strives to ensure the accuracy of all listings, but all listings are "as-is, where-is," with no implied warranty.
- All buyers are encouraged to inspect equipment personally to verify accuracy.
- All information contained in this listing sheet is confidential. It is the property of RBS and is not to be shared.
  - Road Builders Supply, LLC accepts no liability for the accuracy of the above listing.