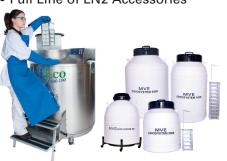

#### Cryogenic Storage Equipment

- Products for Cryogenic Storage of Biological Materials
- Liquid Nitrogen Freezers
- LN2 Vapor Storage from -20 °C to -190 °C
- LN2 Storage Dewars
- Full Line of LN2 Accessories