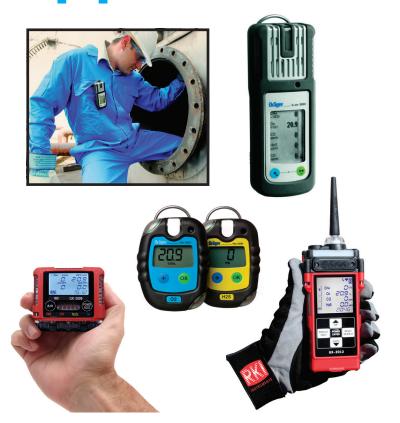

# Portable Gas Detection **Equipment and Service**

- Products for Confined Space Entry and Industrial Safety
- Smallest 4-Gas & 5-Gas Monitors in the Industry
- Maintenance-Free Single-Gas Monitors
- 6-Gas Monitors, PID Sensors
- Convenient Calibration and **Data Logging Systems**
- Service, Calibration and Rental Programs

Paramount Gas Products sells and services a wide variety of industry-leading portable, personal gas monitors. Access to a range of products enables us to help you find the right monitors for you application.

### Common Gases Detected

Confined Space Entry: Flammables, O2, CO, H2S

Additional Gases: AsH3, CO2, CL2, H2, HCL, HCN, NH3, NO2, PH3, SO2, Volatile Organic Compounds (VOCs)

Don't see the gas you need? Don't worry. We have solutions for other gases, as well.