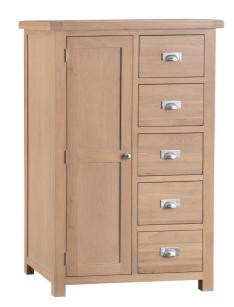

er Chest 78 x 42 x 80 cm

£345



4 Drawer Narrow Chest 55 x 38 x 100 cm

£475



2 Over 3 Chest 100 x 45 x 101 cm

£675



4 Over 3 Chest 100 x 45 x 121 cm

Bespoke Pine n Oak Ltd Hamlin Way Hardwick Narrows Ind Estate Kings Lynn Norfolk PE30 4NG

www.bespokepinenoakltd.com

£595



3 Over 4 Chest 135 x 45 x 85 cm

£345



3 Drawer Dressing Table 110 x 45 x 83 cm

£95



Vanity Mirror 57 x 13 x 63.5 cm

£95



Stool 42 x 40 x 47 cm

£295



Blanket Box 100 x 50 x 50 cm



4'6 Bed 154 x 208 x 129 cm

£575



5'0 Bed 169 x 215 x 129 cm

£645



6'0 Bed 197 x 213 x 129 cm

£775



### £675



2 Door Wardrobe 97 x 57 x 185 cm

### £645



Single Wardrobe 70 x 57 x 200 cm

### £745



2 Door 2 Drawer Wardrobe 110 x 57 x 200 cm

# £1075



3 Door Wardrobe with Mirror 149 x 57 x 200 cm

# £675



Combi Wardrobe 90 x 55 x 139 cm

£150



Cheval Mirror 53 x 40 x 148 cm