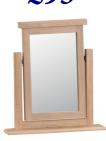

£345

3 Drawer Dressing Table 110 x 45 x 83 cm

£95

Vanity Mirror 57 x 13 x 63.5 cm

£95

Stool 42 x 40 x 47 cm

£295

Blanket Box 100 x 50 x 50 cm