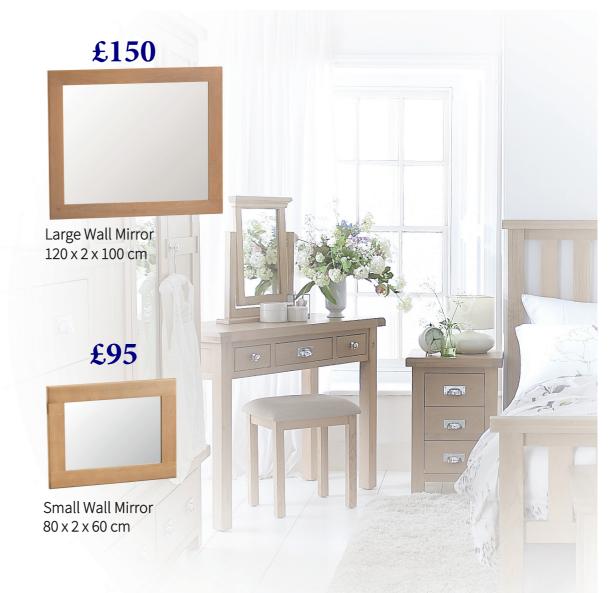

£345

3 Drawer Dressing Table 110 x 45 x 83 cm

£95

Vanity Mirror 57 x 13 x 63.5 cm

£95

Stool 42 x 40 x 47 cm

£295

Blanket Box 100 x 50 x 50 cm