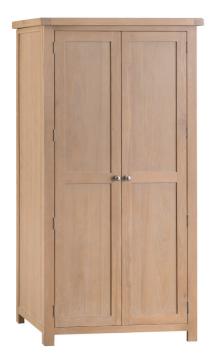

with an almost-raw, limewash finish and chrome cup handles to make its mark in modern style homes.

£140



3 Drawer Bedside 42 x 32 x 57 cm

£170



Large 3 Drawer Bedside 45 x 38 x 65 cm

£375



3 Drawer Chest 78 x 42 x 80 cm

£345



4 Drawer Narrow Chest 55 x 38 x 100 cm

£475



2 Over 3 Chest 100 x 45 x 101 cm

£675



4 Over 3 Chest 100 x 45 x 121 cm

Bespoke Pine n Oak Ltd Hamlin Way Hardwick Narrows Ind Estate Kings Lynn Norfolk PE30 4NG

www.bespokepinenoakltd.com

£595



3 Over 4 Chest 135 x 45 x 85 cm

£345



3 Drawer Dressing Table 110 x 45 x 83 cm

£95



Vanity Mirror 57 x 13 x 63.5 cm

£95



Stool 42 x 40 x 47 cm

£295



Blanket Box 100 x 50 x 50 cm



4'6 Bed 154 x 208 x 129 cm

£575



5'0 Bed 169 x 215 x 129 cm

£645



6'0 Bed 197 x 213 x 129 cm

£775



### £675



2 Door Wardrobe 97 x 57 x 185 cm

### £645



Single Wardrobe 70 x 57 x 200 cm

### £745



2 Door 2 Drawer Wardrobe 110 x 57 x 200 cm

# £1075



3 Door Wardrobe with Mirror 149 x 57 x 200 cm

# £675



Combi Wardrobe 90 x 55 x 139 cm

£150



Cheval Mirror 53 x 40 x 148 cm