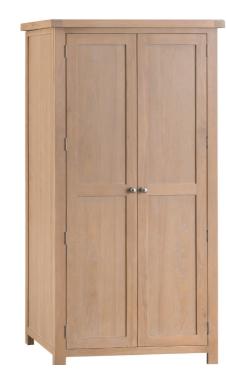

homes.

£140



3 Drawer Bedside 42 x 32 x 57 cm

£170



Large 3 Drawer Bedside 45 x 38 x 65 cm

£375



3 Drawer Chest 78 x 42 x 80 cm

£345



4 Drawer Narrow Chest 55 x 38 x 100 cm

£475



2 Over 3 Chest 100 x 45 x 101 cm

£675



4 Over 3 Chest 100 x 45 x 121 cm

Bespoke Pine n Oak Ltd Hamlin Way Hardwick Narrows Ind Estate Kings Lynn Norfolk PE30 4NG

www.bespokepinenoakltd.com

£595



3 Over 4 Chest 135 x 45 x 85 cm

£345



3 Drawer Dressing Table 110 x 45 x 83 cm

£95



Vanity Mirror 57 x 13 x 63.5 cm

£95



Stool 42 x 40 x 47 cm

£295



Blanket Box 100 x 50 x 50 cm



4'6 Bed 154 x 208 x 129 cm

£575



5'0 Bed 169 x 215 x 129 cm

£645



6'0 Bed 197 x 213 x 129 cm

£775



### £675



2 Door Wardrobe 97 x 57 x 185 cm

### £645



Single Wardrobe 70 x 57 x 200 cm

### £745



2 Door 2 Drawer Wardrobe 110 x 57 x 200 cm

# £1075



3 Door Wardrobe with Mirror 149 x 57 x 200 cm

# £675



Combi Wardrobe 90 x 55 x 139 cm

£150



Cheval Mirror 53 x 40 x 148 cm