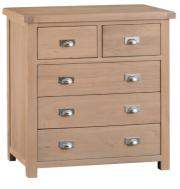

£140

3 Drawer Bedside 42 x 32 x 57 cm

£170

Large 3 Drawer Bedside 45 x 38 x 65 cm

£375

3 Drawer Chest 78 x 42 x 80 cm

£345

4 Drawer Narrow Chest 55 x 38 x 100 cm