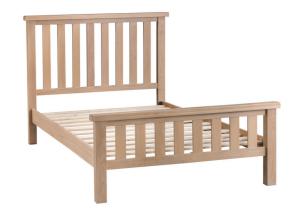

4'6 Bed 154 x 208 x 129 cm

£575

5'0 Bed 169 x 215 x 129 cm

£645

6'0 Bed 197 x 213 x 129 cm

£775