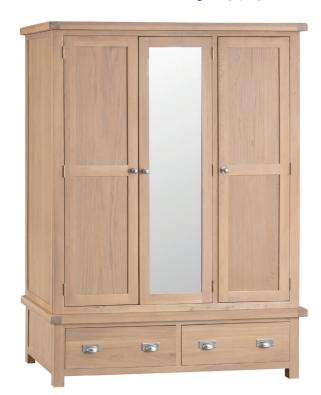

Large 3 Drawer Bedside 45 x 38 x 65 cm

£375



3 Drawer Chest 78 x 42 x 80 cm

£345



4 Drawer Narrow Chest 55 x 38 x 100 cm

£475



2 Over 3 Chest 100 x 45 x 101 cm

£675



4 Over 3 Chest 100 x 45 x 121 cm

Bespoke Pine n Oak Ltd Hamlin Way Hardwick Narrows Ind Estate Kings Lynn Norfolk PE30 4NG

www.bespokepinenoakltd.com

£595



3 Over 4 Chest 135 x 45 x 85 cm

£345



3 Drawer Dressing Table 110 x 45 x 83 cm

£95



Vanity Mirror 57 x 13 x 63.5 cm

£95



Stool 42 x 40 x 47 cm

£295



Blanket Box 100 x 50 x 50 cm



4'6 Bed 154 x 208 x 129 cm

£575



5'0 Bed 169 x 215 x 129 cm

£645



6'0 Bed 197 x 213 x 129 cm

£775



### £675



2 Door Wardrobe 97 x 57 x 185 cm

### £645



Single Wardrobe 70 x 57 x 200 cm

### £745



2 Door 2 Drawer Wardrobe 110 x 57 x 200 cm

# £1075



3 Door Wardrobe with Mirror 149 x 57 x 200 cm

# £675



Combi Wardrobe 90 x 55 x 139 cm

£150



Cheval Mirror 53 x 40 x 148 cm