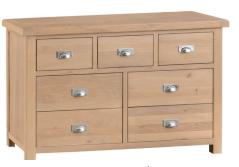

£475

2 Over 3 Chest 100 x 45 x 101 cm

£675

4 Over 3 Chest 100 x 45 x 121 cm

Bespoke Pine n Oak Ltd Hamlin Way Hardwick Narrows Ind Estate Kings Lynn Norfolk PE30 4NG

www.bespokepinenoakltd.com

£595

3 Over 4 Chest 135 x 45 x 85 cm