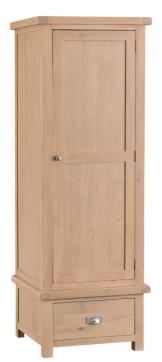

cup handles to make its mark in modern style homes.

£140



3 Drawer Bedside 42 x 32 x 57 cm

£170



Large 3 Drawer Bedside 45 x 38 x 65 cm

£375



3 Drawer Chest 78 x 42 x 80 cm

£345



4 Drawer Narrow Chest 55 x 38 x 100 cm

£475



2 Over 3 Chest 100 x 45 x 101 cm

£675



4 Over 3 Chest 100 x 45 x 121 cm

Bespoke Pine n Oak Ltd Hamlin Way Hardwick Narrows Ind Estate Kings Lynn Norfolk PE30 4NG

www.bespokepinenoakltd.com

£595



3 Over 4 Chest 135 x 45 x 85 cm

£345



3 Drawer Dressing Table 110 x 45 x 83 cm

£95



Vanity Mirror 57 x 13 x 63.5 cm

£95



Stool 42 x 40 x 47 cm

£295



Blanket Box 100 x 50 x 50 cm



4'6 Bed 154 x 208 x 129 cm

£575



5'0 Bed 169 x 215 x 129 cm

£645



6'0 Bed 197 x 213 x 129 cm

£775



### £675



2 Door Wardrobe 97 x 57 x 185 cm

### £645



Single Wardrobe 70 x 57 x 200 cm

### £745



2 Door 2 Drawer Wardrobe 110 x 57 x 200 cm

# £1075



3 Door Wardrobe with Mirror 149 x 57 x 200 cm

# £675



Combi Wardrobe 90 x 55 x 139 cm

£150



Cheval Mirror 53 x 40 x 148 cm