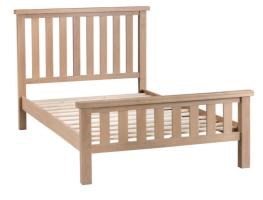

4'6 Bed 154 x 208 x 129 cm

£575

5'0 Bed 169 x 215 x 129 cm

£645

6'0 Bed 197 x 213 x 129 cm

£775