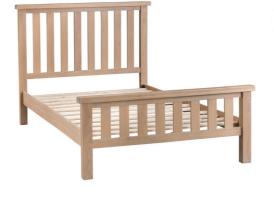

4'6 Bed 154 x 208 x 129 cm

£575

5'0 Bed 169 x 215 x 129 cm

£645

6'0 Bed 197 x 213 x 129 cm

£775