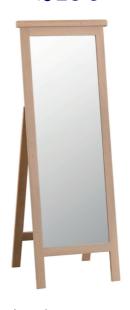

r Narrow Chest 55 x 38 x 100 cm

£475



2 Over 3 Chest 100 x 45 x 101 cm

£675



4 Over 3 Chest 100 x 45 x 121 cm

Bespoke Pine n Oak Ltd Hamlin Way Hardwick Narrows Ind Estate Kings Lynn Norfolk PE30 4NG

www.bespokepinenoakltd.com

£595



3 Over 4 Chest 135 x 45 x 85 cm

£345



3 Drawer Dressing Table 110 x 45 x 83 cm

£95



Vanity Mirror 57 x 13 x 63.5 cm

£95



Stool 42 x 40 x 47 cm

£295



Blanket Box 100 x 50 x 50 cm



4'6 Bed 154 x 208 x 129 cm

£575



5'0 Bed 169 x 215 x 129 cm

£645



6'0 Bed 197 x 213 x 129 cm

£775



### £675



2 Door Wardrobe 97 x 57 x 185 cm

### £645



Single Wardrobe 70 x 57 x 200 cm

### £745



2 Door 2 Drawer Wardrobe 110 x 57 x 200 cm

# £1075



3 Door Wardrobe with Mirror 149 x 57 x 200 cm

# £675



Combi Wardrobe 90 x 55 x 139 cm

£150



Cheval Mirror 53 x 40 x 148 cm