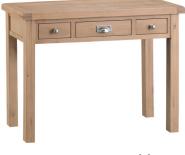

£345

3 Drawer Dressing Table 110 x 45 x 83 cm

£95

Vanity Mirror 57 x 13 x 63.5 cm

£95

Stool 42 x 40 x 47 cm

£295

Blanket Box 100 x 50 x 50 cm