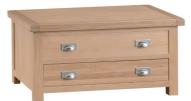

£345

3 Drawer Dressing Table 110 x 45 x 83 cm

£95

Vanity Mirror 57 x 13 x 63.5 cm

£95

Stool 42 x 40 x 47 cm

£295

Blanket Box 100 x 50 x 50 cm