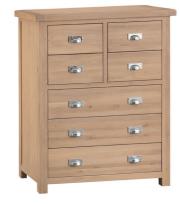

£475

2 Over 3 Chest 100 x 45 x 101 cm

£675

4 Over 3 Chest 100 x 45 x 121 cm

Bespoke Pine n Oak Ltd Hamlin Way Hardwick Narrows Ind Estate Kings Lynn Norfolk PE30 4NG

www.bespokepinenoakltd.com

£595

3 Over 4 Chest 135 x 45 x 85 cm