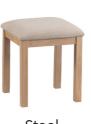

£345

3 Drawer Dressing Table 110 x 45 x 83 cm

£95

Vanity Mirror 57 x 13 x 63.5 cm

£95

Stool 42 x 40 x 47 cm

£295

Blanket Box 100 x 50 x 50 cm