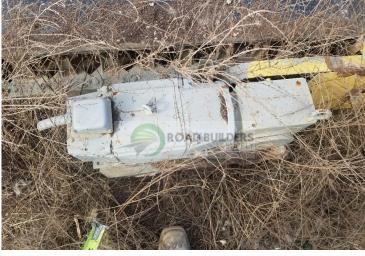

## **Used Equipment: Two Feeder Conveyors**

- 24" Belt
- 9'4" long including guard around head pulley
- 3' Wide
- Has Motor & Reducer but unable to read tag

- All equipment subject to prior sale.
- RSB strives to ensure the accuracy of all listings, but all listings are "as-is, where-is," with no implied warranty.
- All buyers are encouraged to inspect equipment personally to verify accuracy.
- All information contained in this listing sheet is confidential. It is the property of RBS and is not to be shared.
- Road Builders Supply, LLC accepts no liability for the accuracy of the above listing.