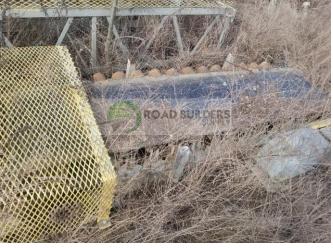

## **Used Equipment: Two Feeder Conveyors**

- 24" Belt
- 9'4" long including guard around head pulley
- 3' Wide
- Has Motor & Reducer but unable to read tag

- All equipment subject to prior sale.
- RSB strives to ensure the accuracy of all listings, but all listings are "as-is, where-is," with no implied warranty.
- All buyers are encouraged to inspect equipment personally to verify accuracy.
- All information contained in this listing sheet is confidential. It is the property of RBS and is not to be shared.
- Road Builders Supply, LLC accepts no liability for the accuracy of the above listing.