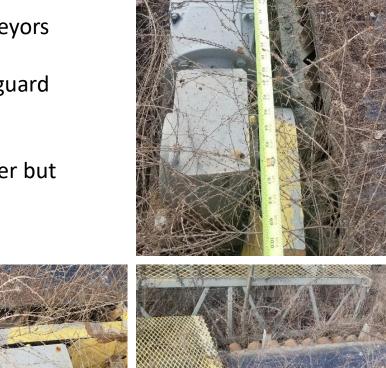

## **Used Equipment: Two Feeder Conveyors**

- 24" Belt
- 9'4" long including guard around head pulley
- 3' Wide
- Has Motor & Reducer but unable to read tag

- All equipment subject to prior sale.
- RSB strives to ensure the accuracy of all listings, but all listings are "as-is, where-is," with no implied warranty.
- All buyers are encouraged to inspect equipment personally to verify accuracy.
- All information contained in this listing sheet is confidential. It is the property of RBS and is not to be shared.
- Road Builders Supply, LLC accepts no liability for the accuracy of the above listing.