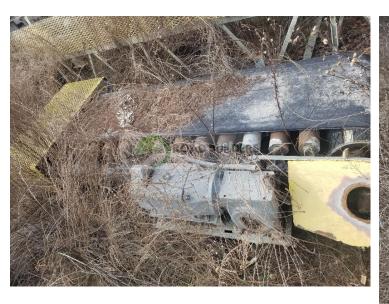

## **Used Equipment: Two Feeder Conveyors**

- 24" Belt
- 9'4" long including guard around head pulley
- 3' Wide
- Has Motor & Reducer but unable to read tag

- All equipment subject to prior sale.
- RSB strives to ensure the accuracy of all listings, but all listings are "as-is, where-is," with no implied warranty.
- All buyers are encouraged to inspect equipment personally to verify accuracy.
- All information contained in this listing sheet is confidential. It is the property of RBS and is not to be shared.
- Road Builders Supply, LLC accepts no liability for the accuracy of the above listing.