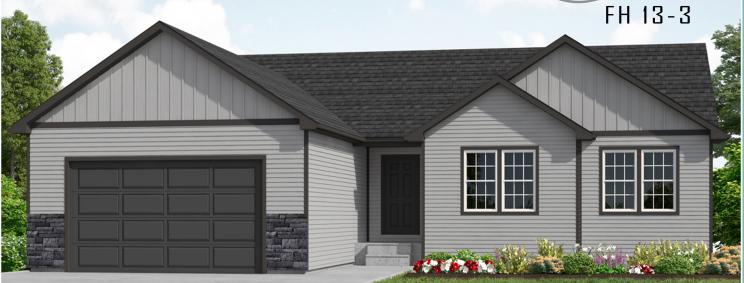

## LOCATION

Located in Fairhills Subdivision

1 block NW of Hagen School

This gorgeous development offers in-town convienience!

## PROPERTY FEATURES

- \* Ranch Style
- \* 2 Car Garage
- \* 3 5 Bedrooms
- \* 2 3 Bathrooms
- \* 1909 sq ft Main Level
- \* 1909 sq ft Basement Level
- \* Unifinished Basement
- \* Quartz Countertops
- \* Tile Shower
- \* Vaulted Ceilings
- \* Family Friendly Neighborhood
- \* Landscaping Allowance