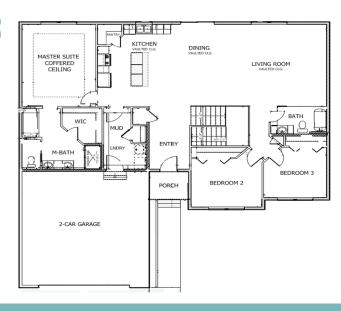

## PROPERTY FEATURES

- \* Ranch Style
- \* 2 Car Garage
- \* 3 5 Bedrooms
- \* 2 3 Bathrooms
- \* 1909 sq ft Main Level
- \* 1909 sq ft Basement Level
- \* Unifinished Basement
- \* Quartz Countertops
- \* Tile Shower
- \* Vaulted Ceilings
- \* Family Friendly Neighborhood
- \* Landscaping Allowance