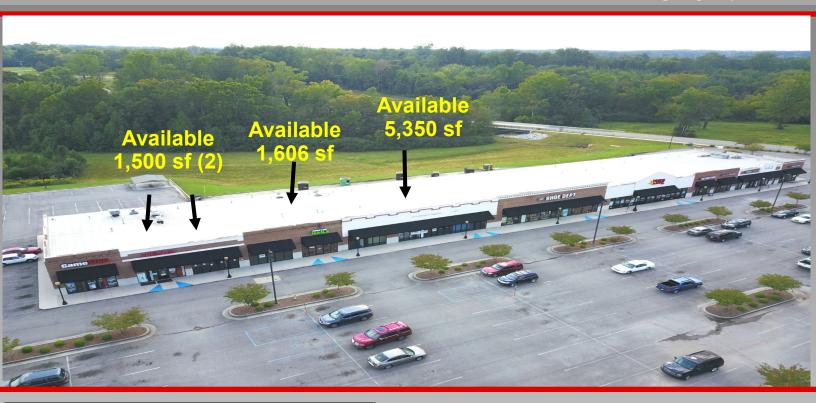

## For Lease

- 5,350 sf, 1,500 sf, and 1,606 sf Suites Available.
- #1 retail location in Athens, AL located directly across the main entrance to a Walmart Supercenter.
- 37,000 Average Daily Traffic Count Highest on Hwy 72 in Athens, AL.
- Retail corridor has limited vacancies and includes National Tenants such as Cato, Dollar Tree, Hibbett Sport's, Dollar General, Rent-A-Center, Staples, and Zaxby's.