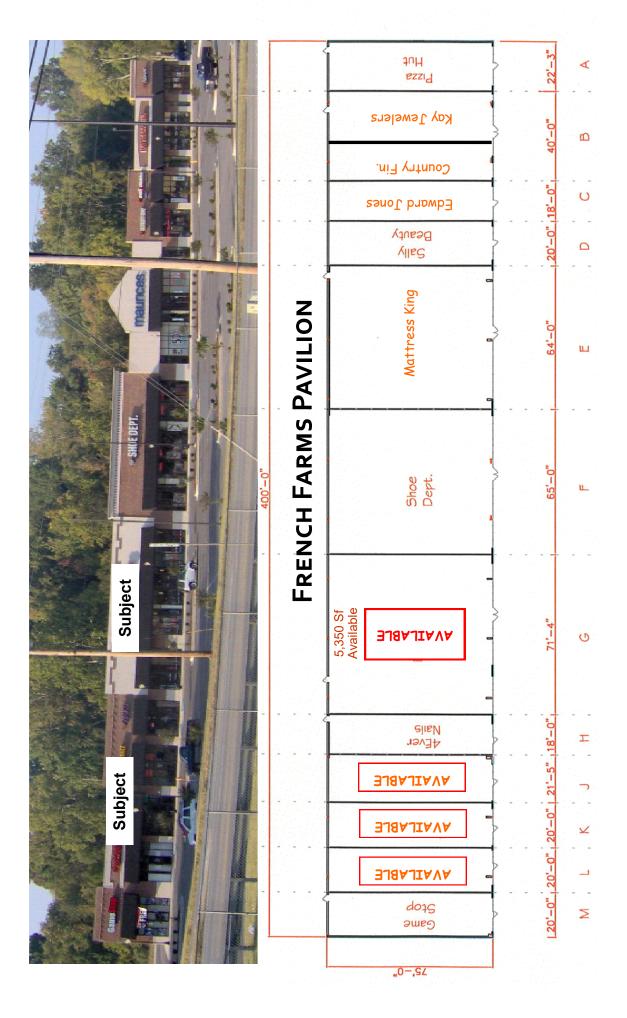

## For Lease

- 5,350 sf, 1,500 sf, and 1,606 sf Suites Available.
- #1 retail location in Athens, AL located directly across the main entrance to a Walmart Supercenter.
- 37,000 Average Daily Traffic Count Highest on Hwy 72 in Athens, AL.
- Retail corridor has limited vacancies and includes National Tenants such as Cato, Dollar Tree, Hibbett Sport's, Dollar General, Rent-A-Center, Staples, and Zaxby's.