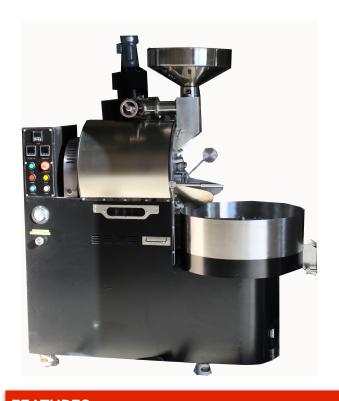

## **BY BCROASTERS.COM**

The BC-24 MD is The workhorse in the BC LINE. It will Roast about 100lb. per hour. It features easy to use control panel with built in safety features such as pilot light, emergency shut off control and many other features to ensure safe operation. Complete airflow control via the MDDS airflow system. LED Lamp to light the way and locking casters to make for easy moving and setup. Direct Connect chaff unit for reduced footprint and greater efficiency.

THE BC-24 MD IS A HEAVY DUTY ROASTER
BUILT WITH A CARBON STEEL BODY WITH
APPROVED POWDER COAT HIGH
TEMPERATURE BODY IN BLACK. THE
HOUSINGS COME IN A CHOICE OF 4 COLORS
(Gold, Rose Gold, Black Titanium & Stainless) In
two type finishes (MIRROR or MATTE)