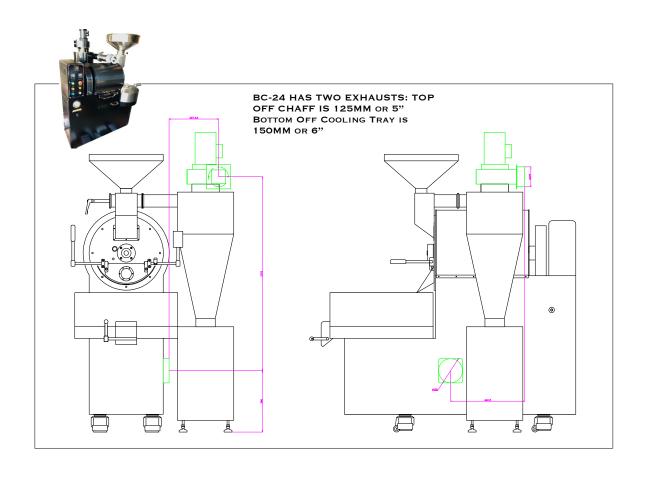

TWO EXHAUST PIPES COMES OFF THE
BC-24 AT 5" & 6" AS SHOWN BELOW AND CAN BE
EXHAUSTED OUT OF BUILDING SEPARATELY OR CONNECTED WITH A BLAST OR
BACKDRAFT DAMPER.